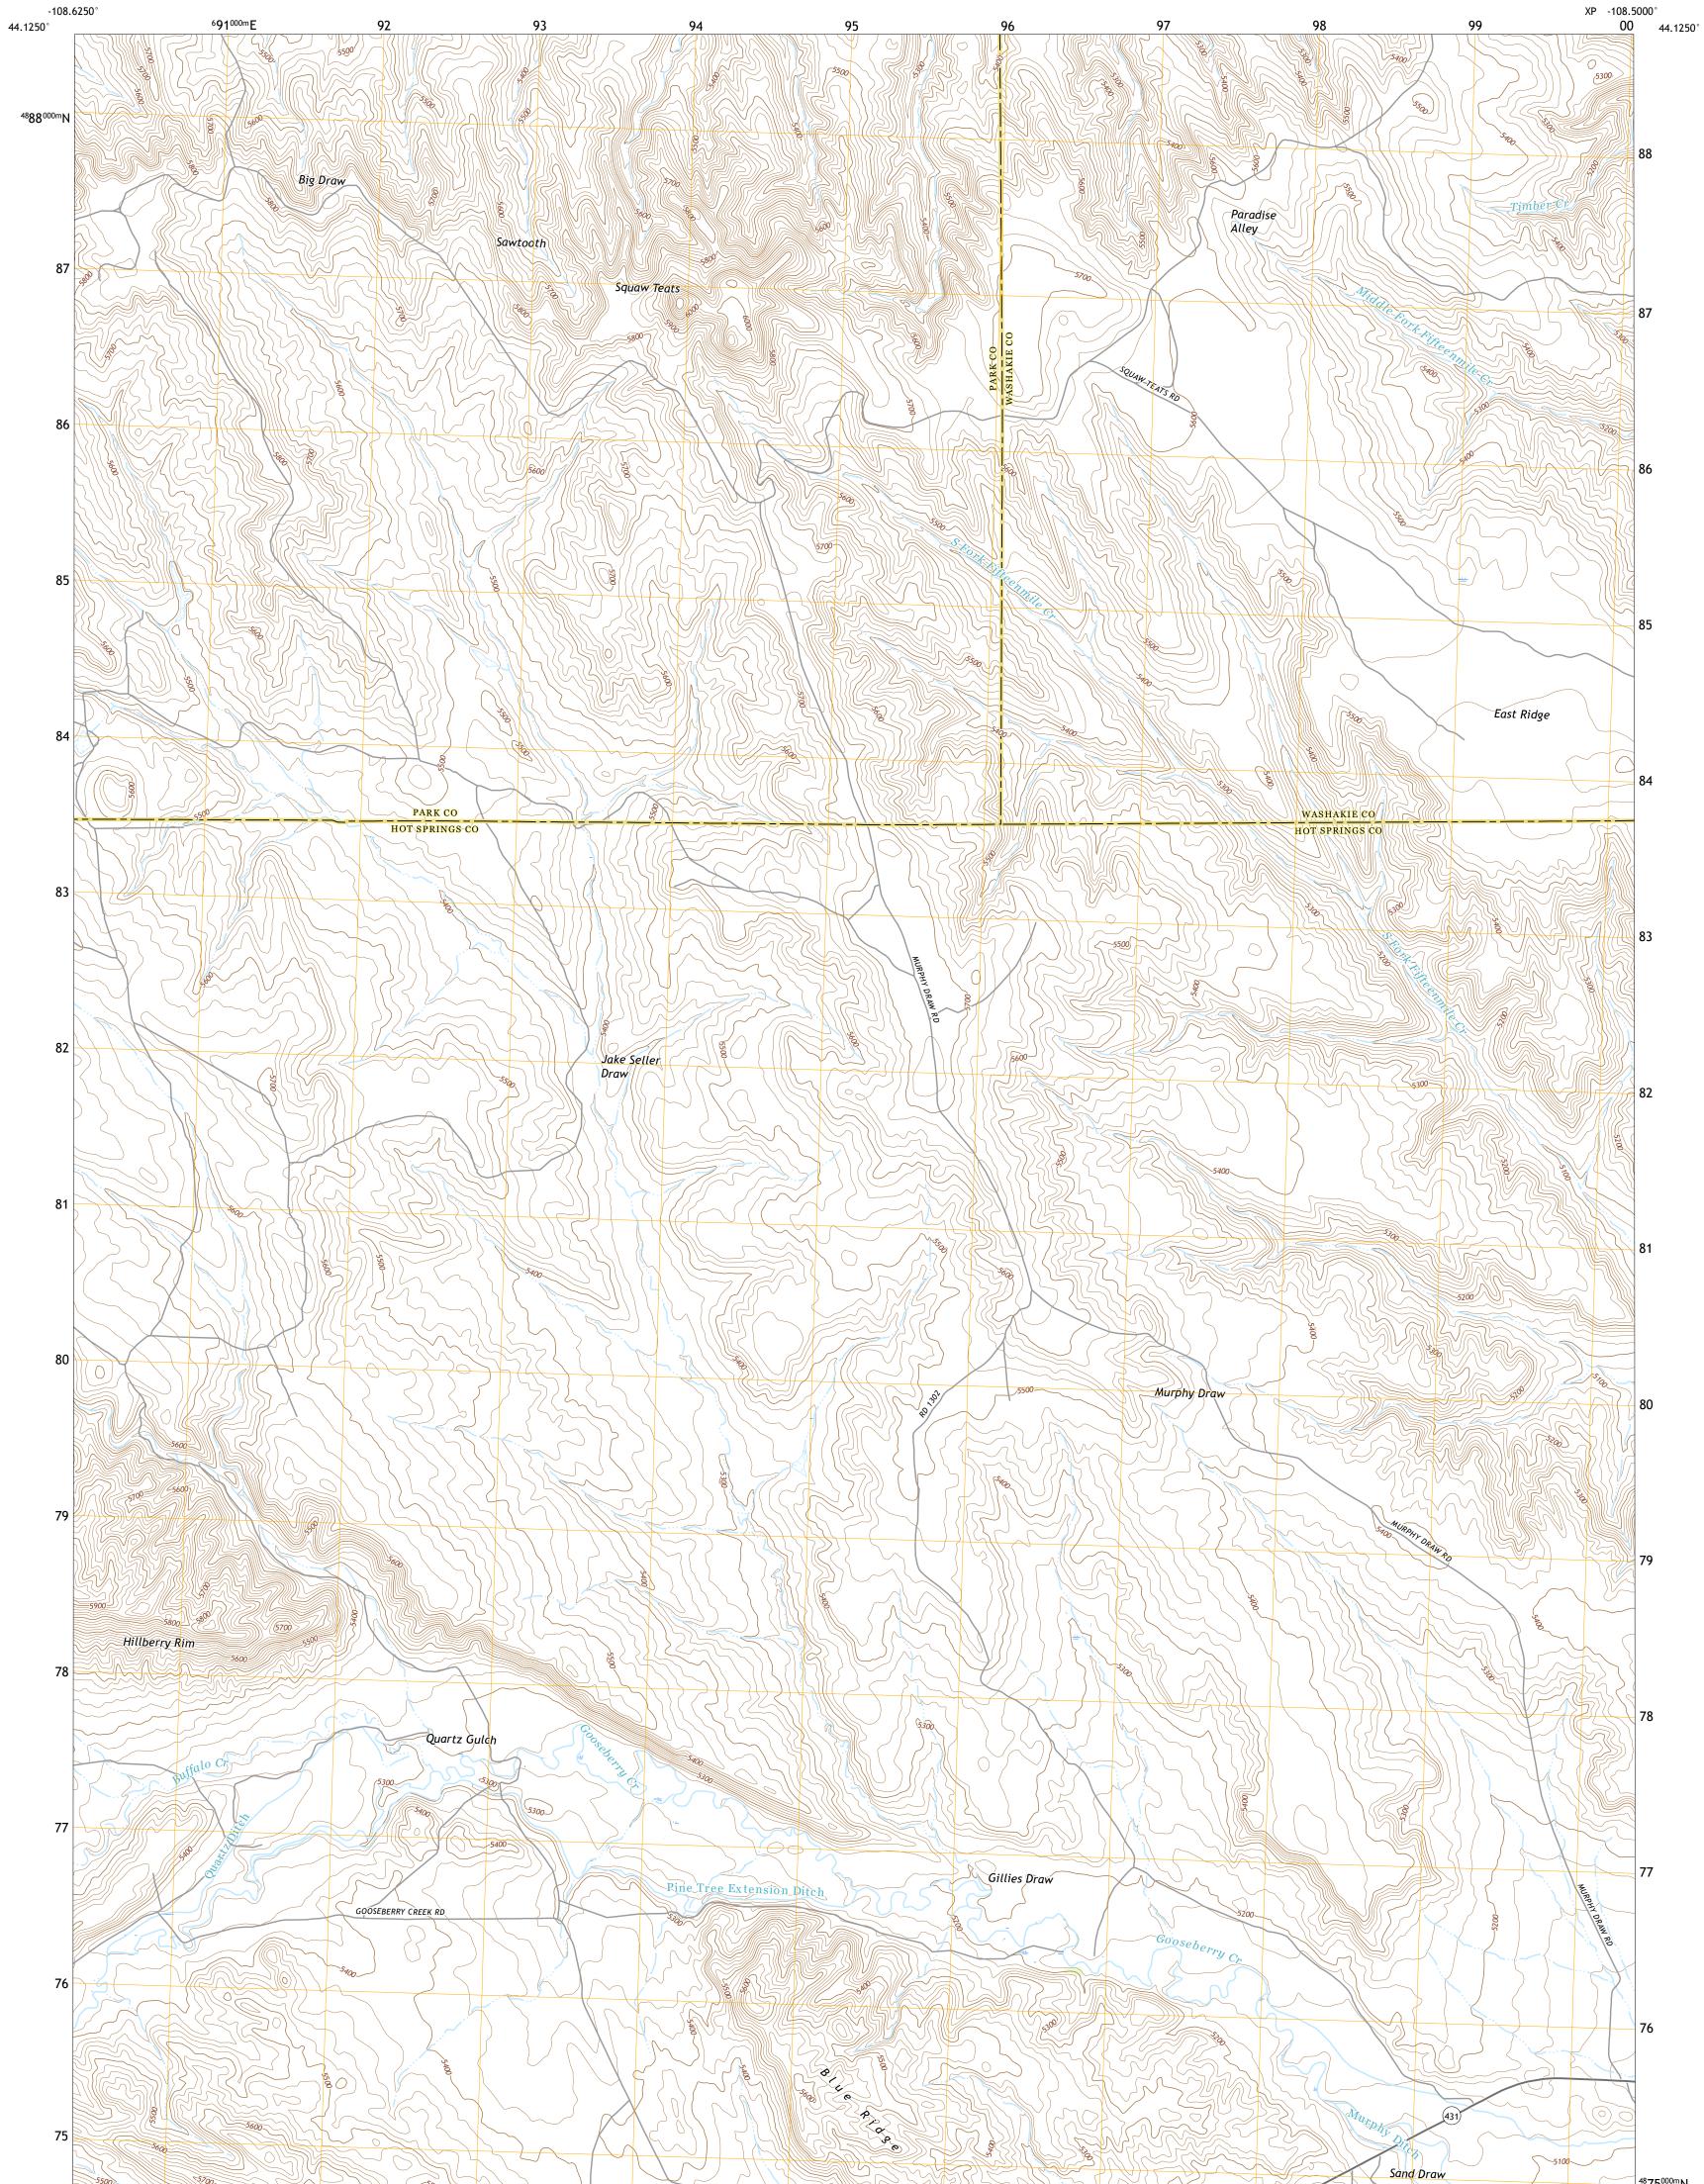

## U.S. DEPARTMENT OF THE INTERIOR U.S. GEOLOGICAL SURVEY

GILLIES DRAW QUADRANGLE WYOMING 7.5-MINUTE SERIES

Produced by the United States Geological Survey North American Datum of 1983 (NAD83) World Geodetic System of 1984 (WGS84). Projection and 1 000-meter grid:Universal Transverse Mercator, Zone 12T This map is not a legal document. Boundaries may be generalized for this map scale. Private lands within government reservations may not be shown. Obtain permission before entering private lands.

Imagery......NAIP, June 2017 - January 2018 Roads......GNIS, 1979 - 2020 Hydrography......GNIS, 1979 - 2020 Hydrography......National Hydrography Dataset, 2003 - 2019 Contours.....National Elevation Dataset, 2008 Boundaries.....Multiple sources; see metadata file 2019 - 2021 Public Land Survey System......BLM, 2020 Wetlands......BLM, 2020