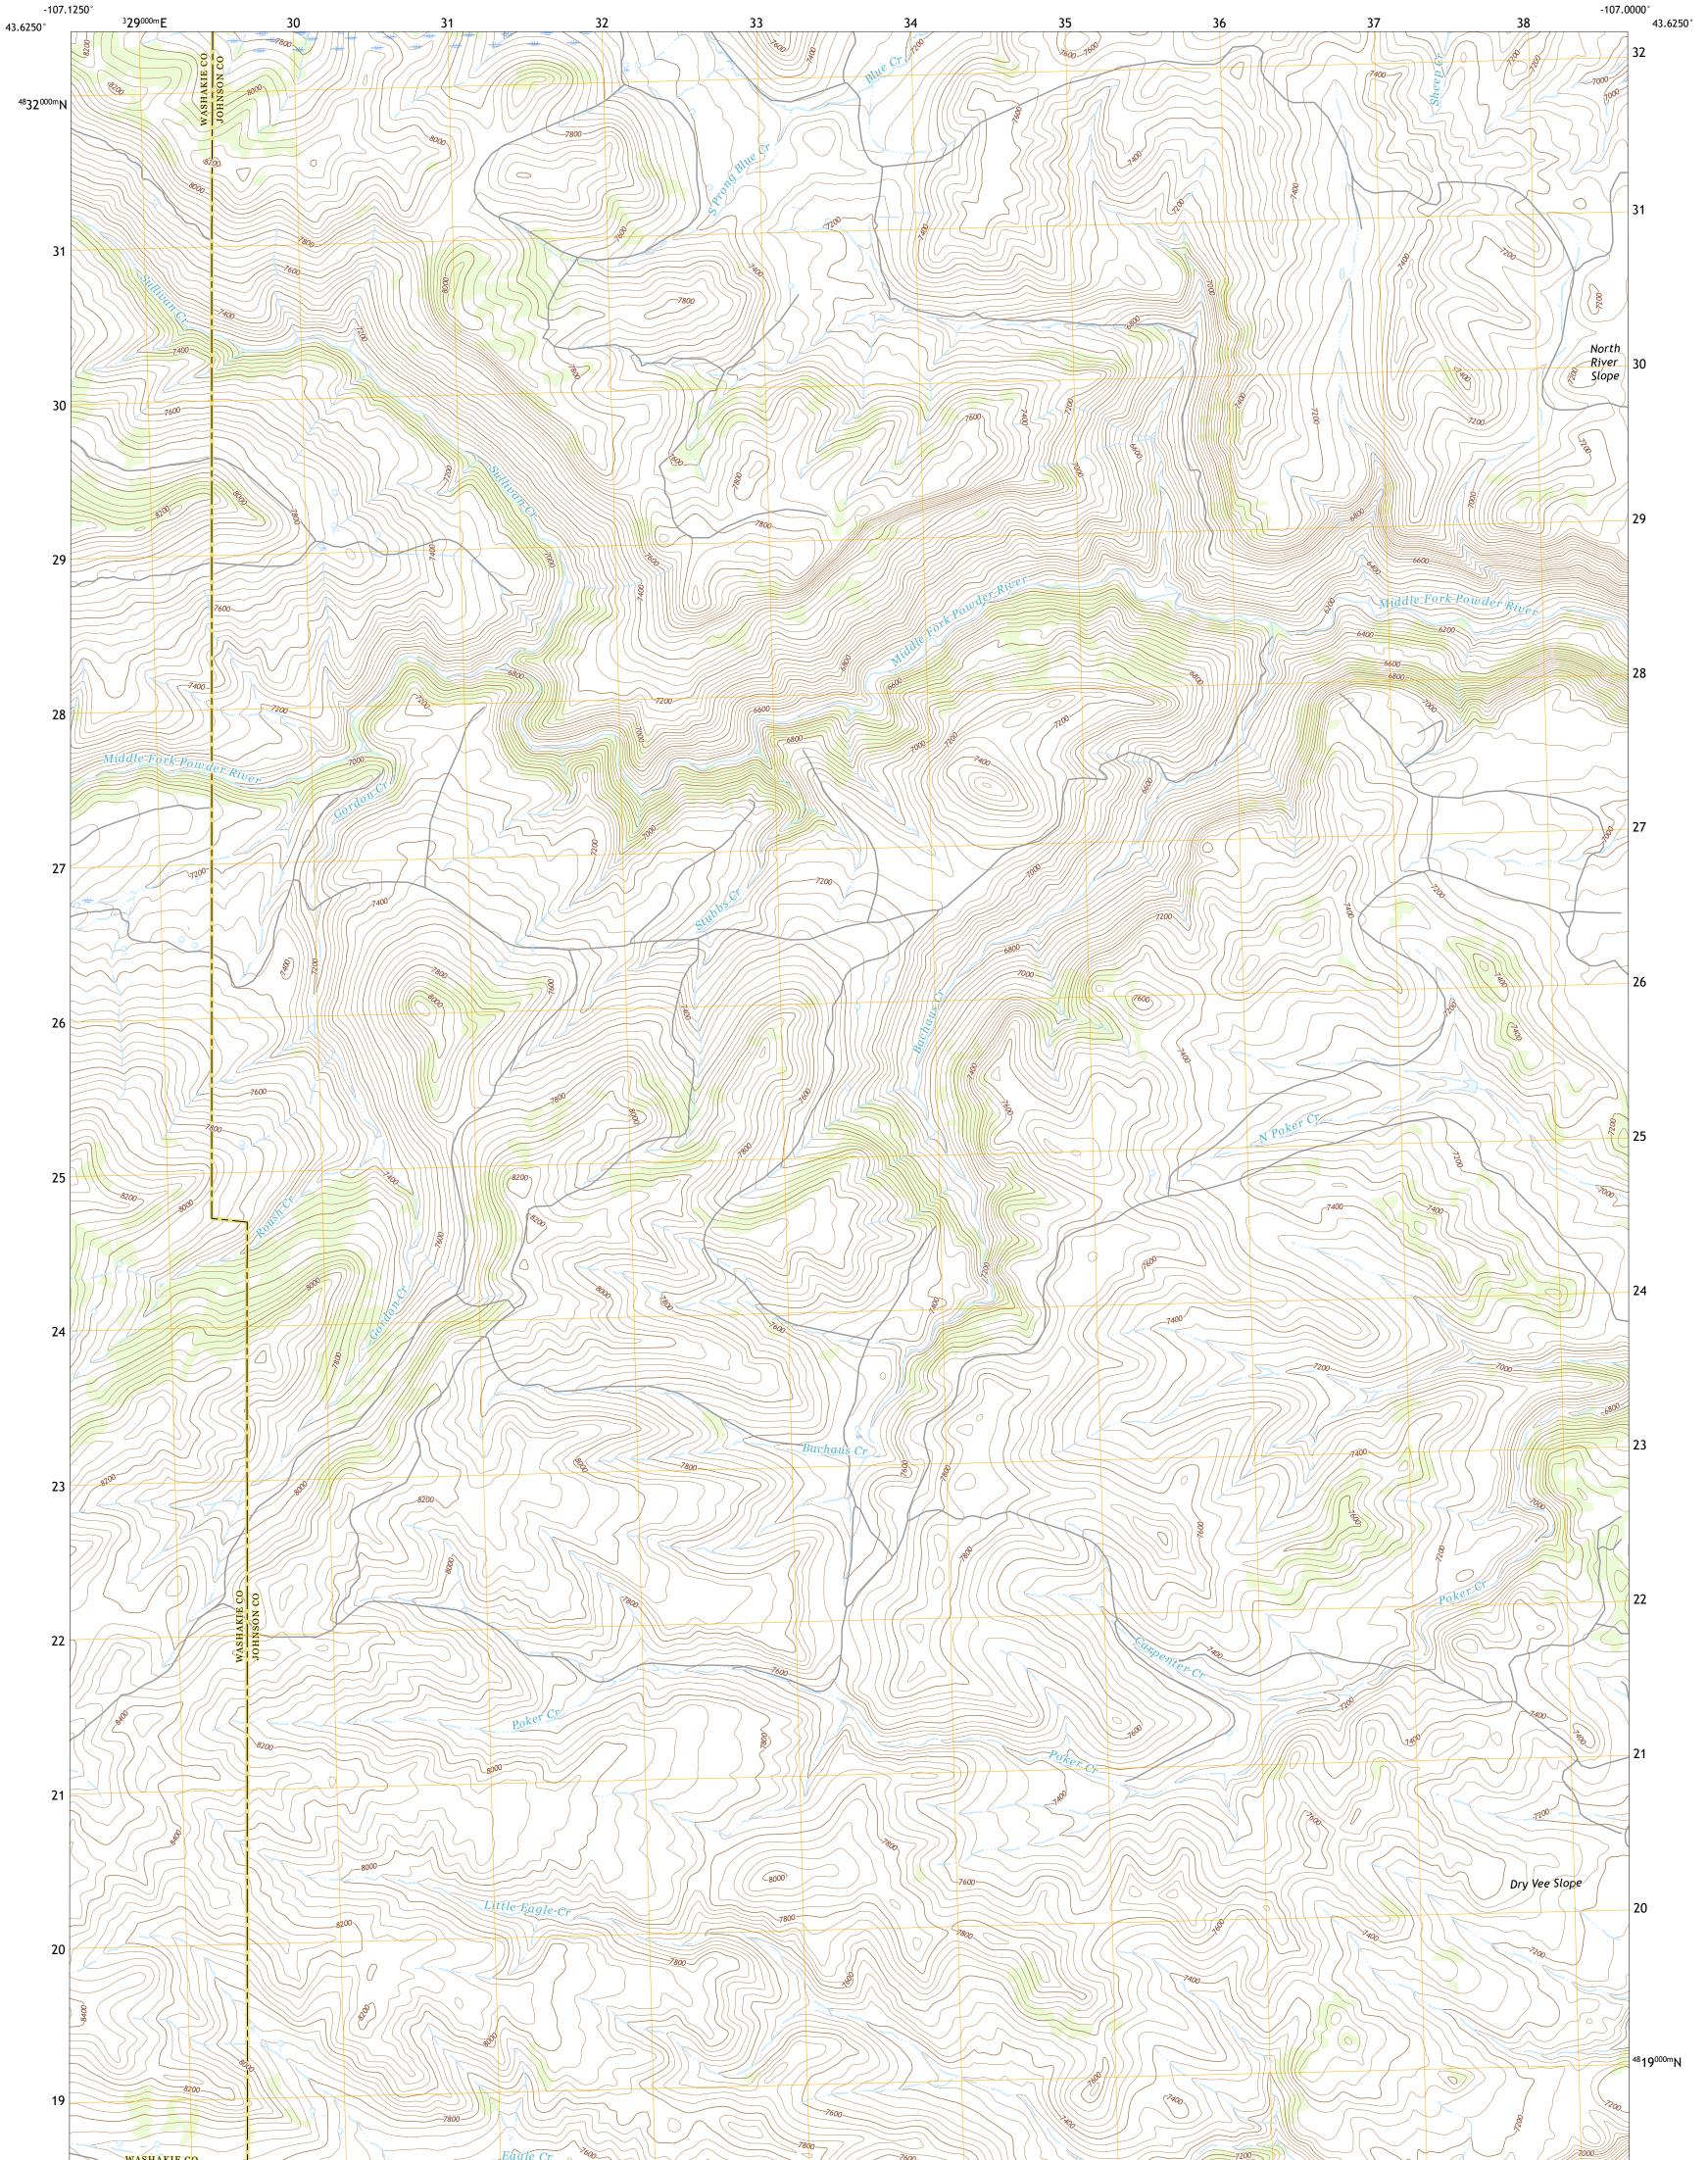

## U.S. DEPARTMENT OF THE INTERIOR U.S. GEOLOGICAL SURVEY

GORDON CREEK QUADRANGLE WYOMING 7.5-MINUTE SERIES

Produced by the United States Geological Survey North American Datum of 1983 (NAD83) World Geodetic System of 1984 (WGS84). Projection and 1 000-meter grid:Universal Transverse Mercator, Zone 13T This map is not a legal document. Boundaries may be generalized for this map scale. Private lands within government reservations may not be shown. Obtain permission before entering private lands. entering private lands.