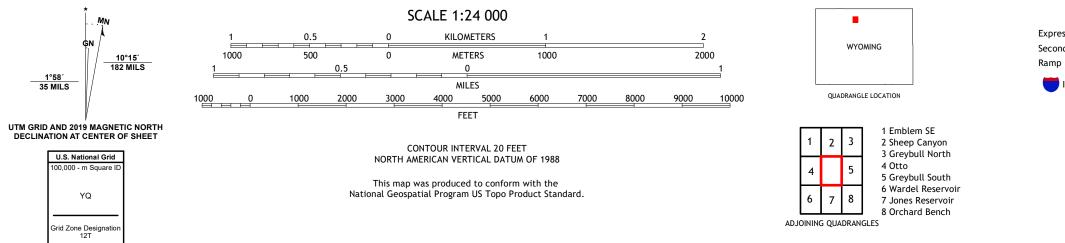

## U.S. DEPARTMENT OF THE INTERIOR U.S. GEOLOGICAL SURVEY

GOULD BUTTE QUADRANGLE WYOMING - BIG HORN COUNTY 7.5-MINUTE SERIES

Produced by the United States Geological Survey North American Datum of 1983 (NAD83) World Geodetic System of 1984 (WGS84). Projection and 1 000-meter grid:Universal Transverse Mercator, Zone 12T This map is not a legal document. Boundaries may be generalized for this map scale. Private lands within government reservations may not be shown. Obtain permission before entering private lands.

Imagery......NAIP, June 2017 - January 2018 Roads......GNIS, 1979 - 1994 Hydrography......GNIS, 1979 - 1994 Hydrography......National Hydrography Dataset, 2002 - 2020 Contours.....National Elevation Dataset, 2008 Boundaries......Multiple sources; see metadata file 2019 - 2021 Public Land Survey System......BLM, 2020 Wetlands......BLM, 2020