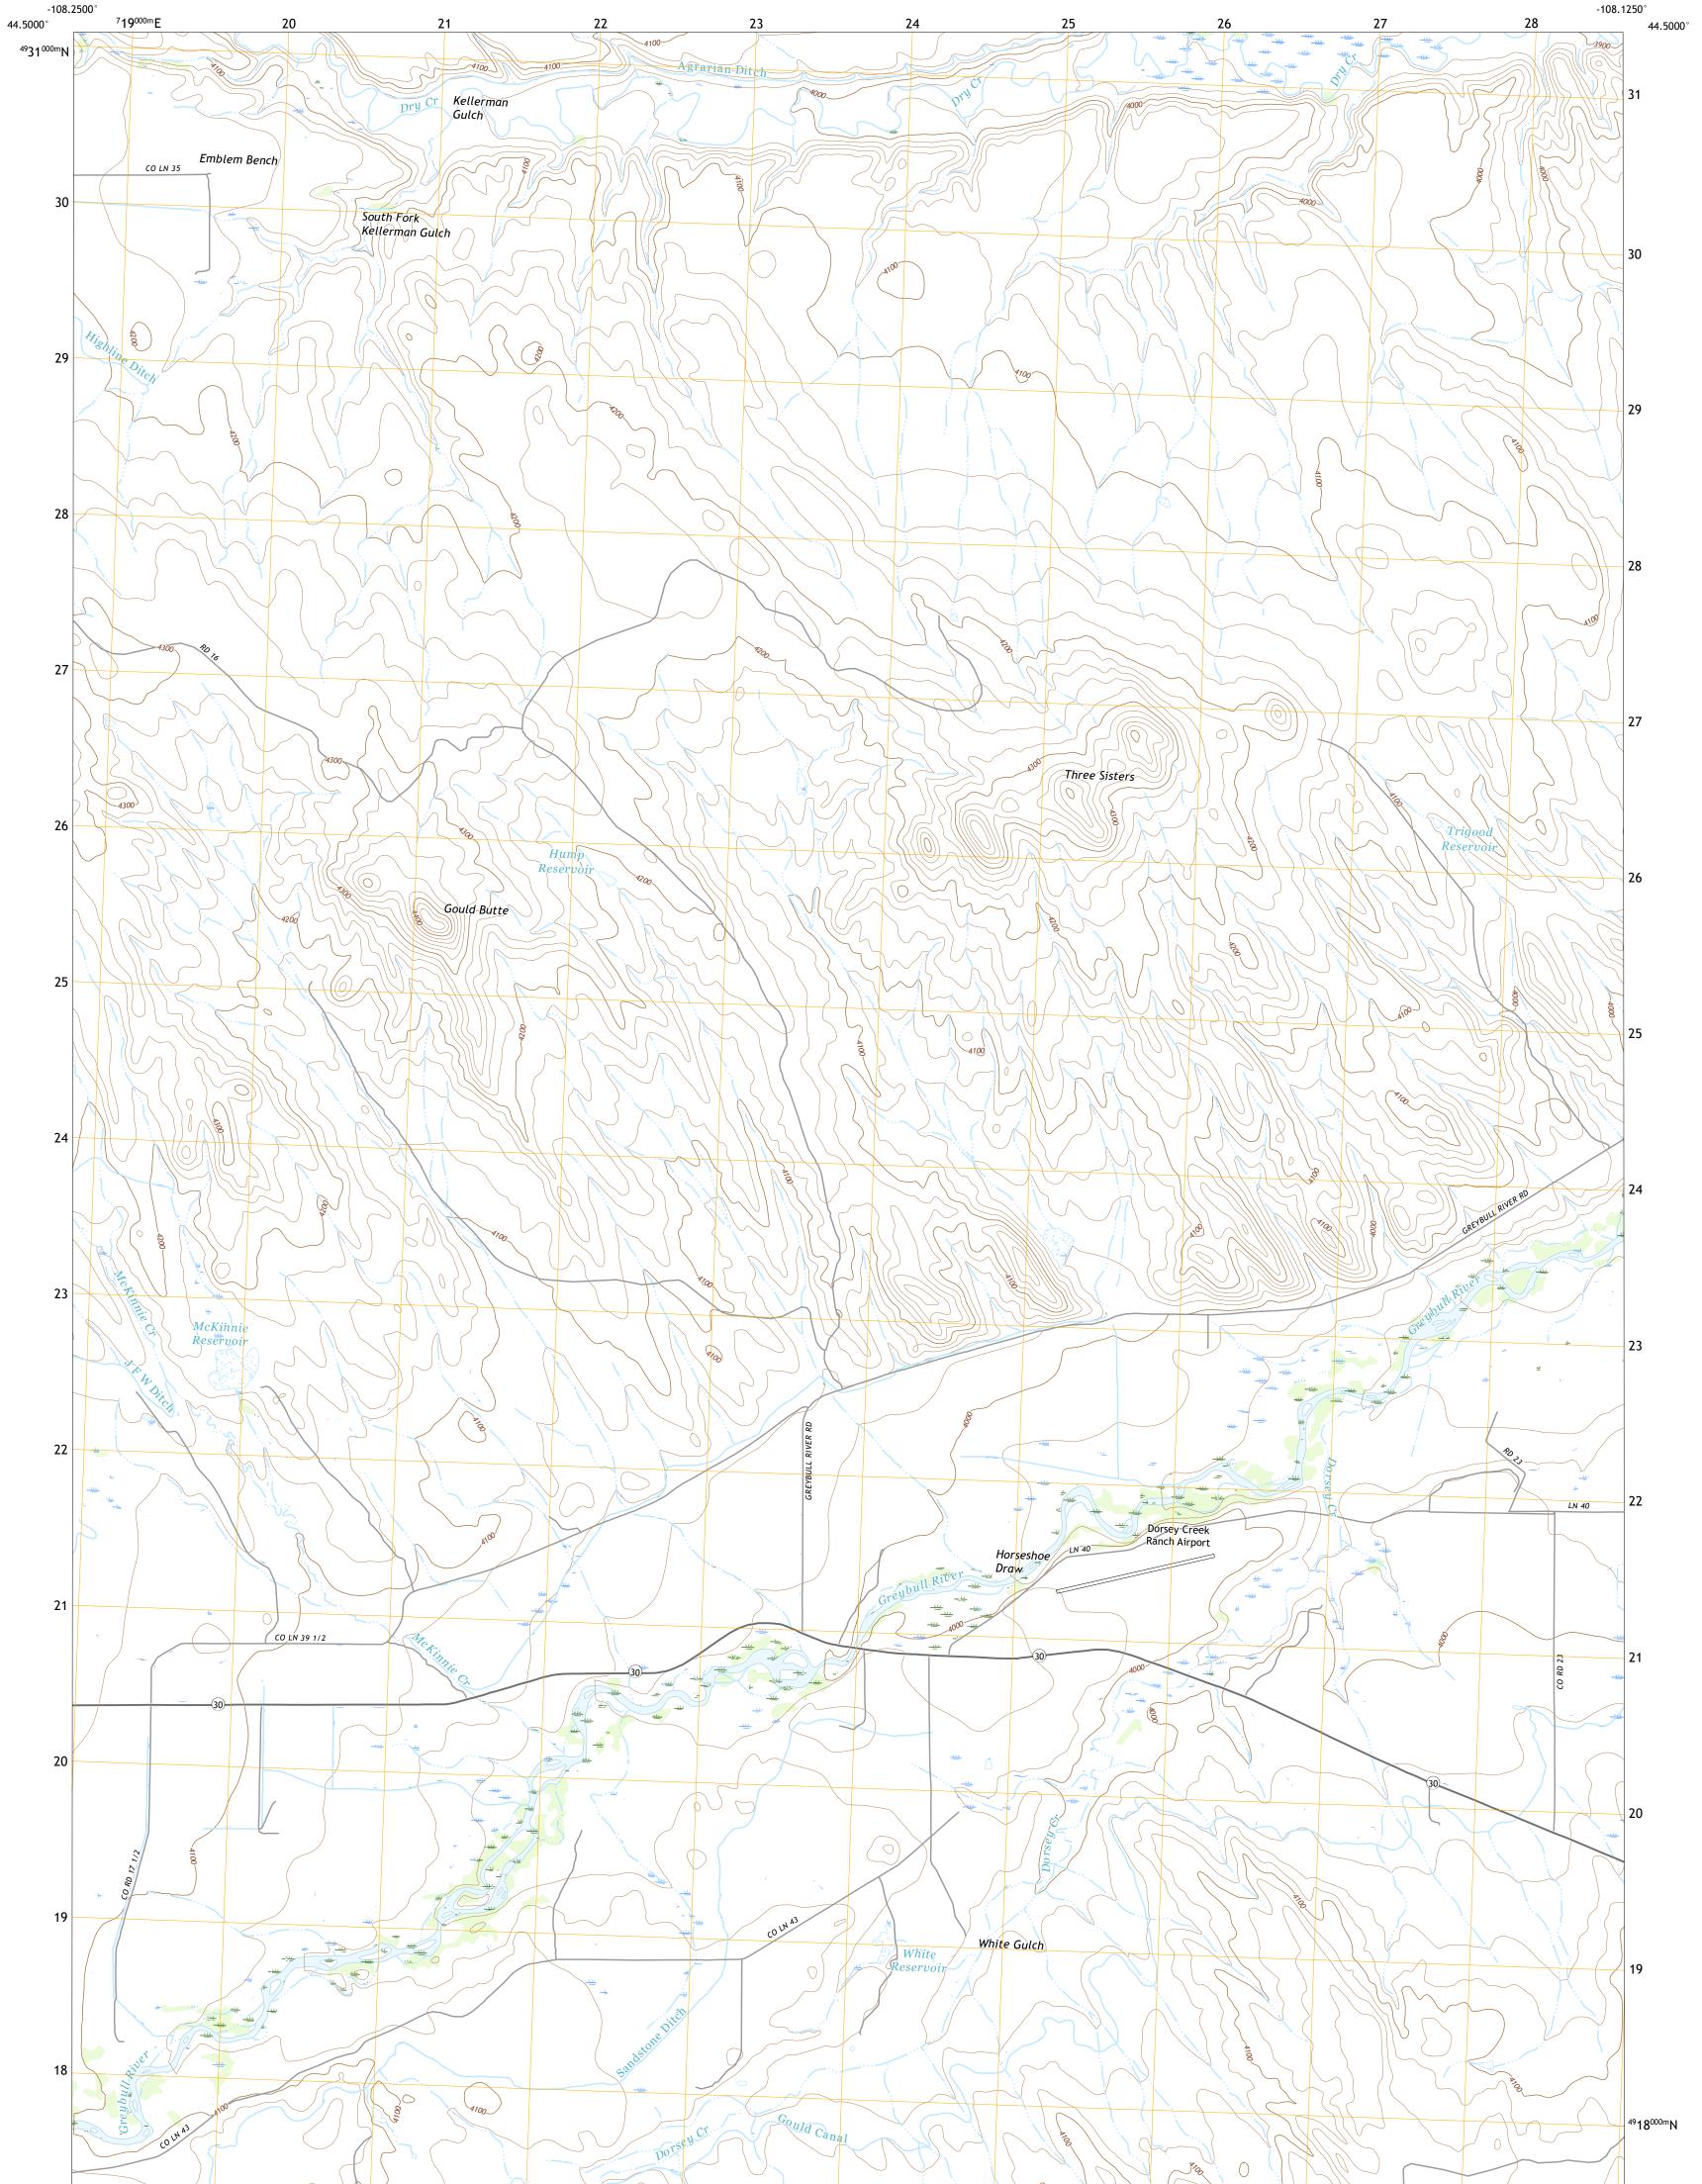

## U.S. DEPARTMENT OF THE INTERIOR U.S. GEOLOGICAL SURVEY

GOULD BUTTE QUADRANGLE WYOMING - BIG HORN COUNTY 7.5-MINUTE SERIES

Produced by the United States Geological Survey North American Datum of 1983 (NAD83) World Geodetic System of 1984 (WGS84). Projection and 1 000-meter grid:Universal Transverse Mercator, Zone 12T This map is not a legal document. Boundaries may be generalized for this map scale. Private lands within government reservations may not be shown. Obtain permission before entering private lands.

Imagery......NAIP, June 2017 - January 2018 Roads......GNIS, 1979 - 1994 Hydrography......GNIS, 1979 - 1994 Hydrography......National Hydrography Dataset, 2002 - 2020 Contours.....National Elevation Dataset, 2008 Boundaries......Multiple sources; see metadata file 2019 - 2021 Public Land Survey System......BLM, 2020 Wetlands......BLM, 2020

GOULD BUTTE, WY

2021