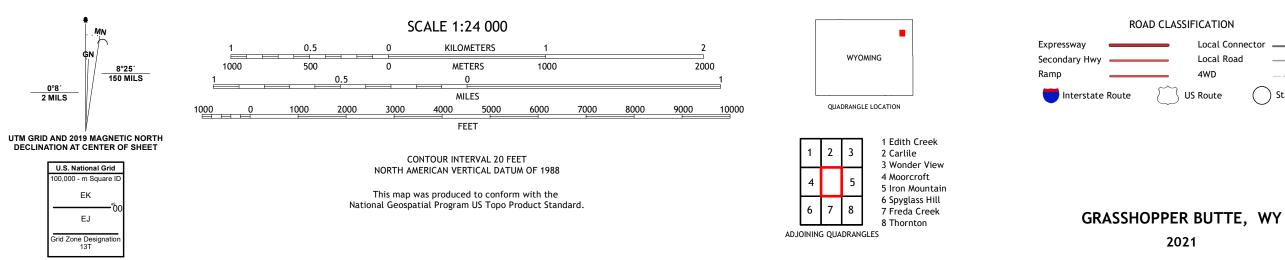

Local Connector 🛛 🗕

State Route

Local Road

4WD

US Route

2021

\_\_\_\_\_

\_\_\_\_\_