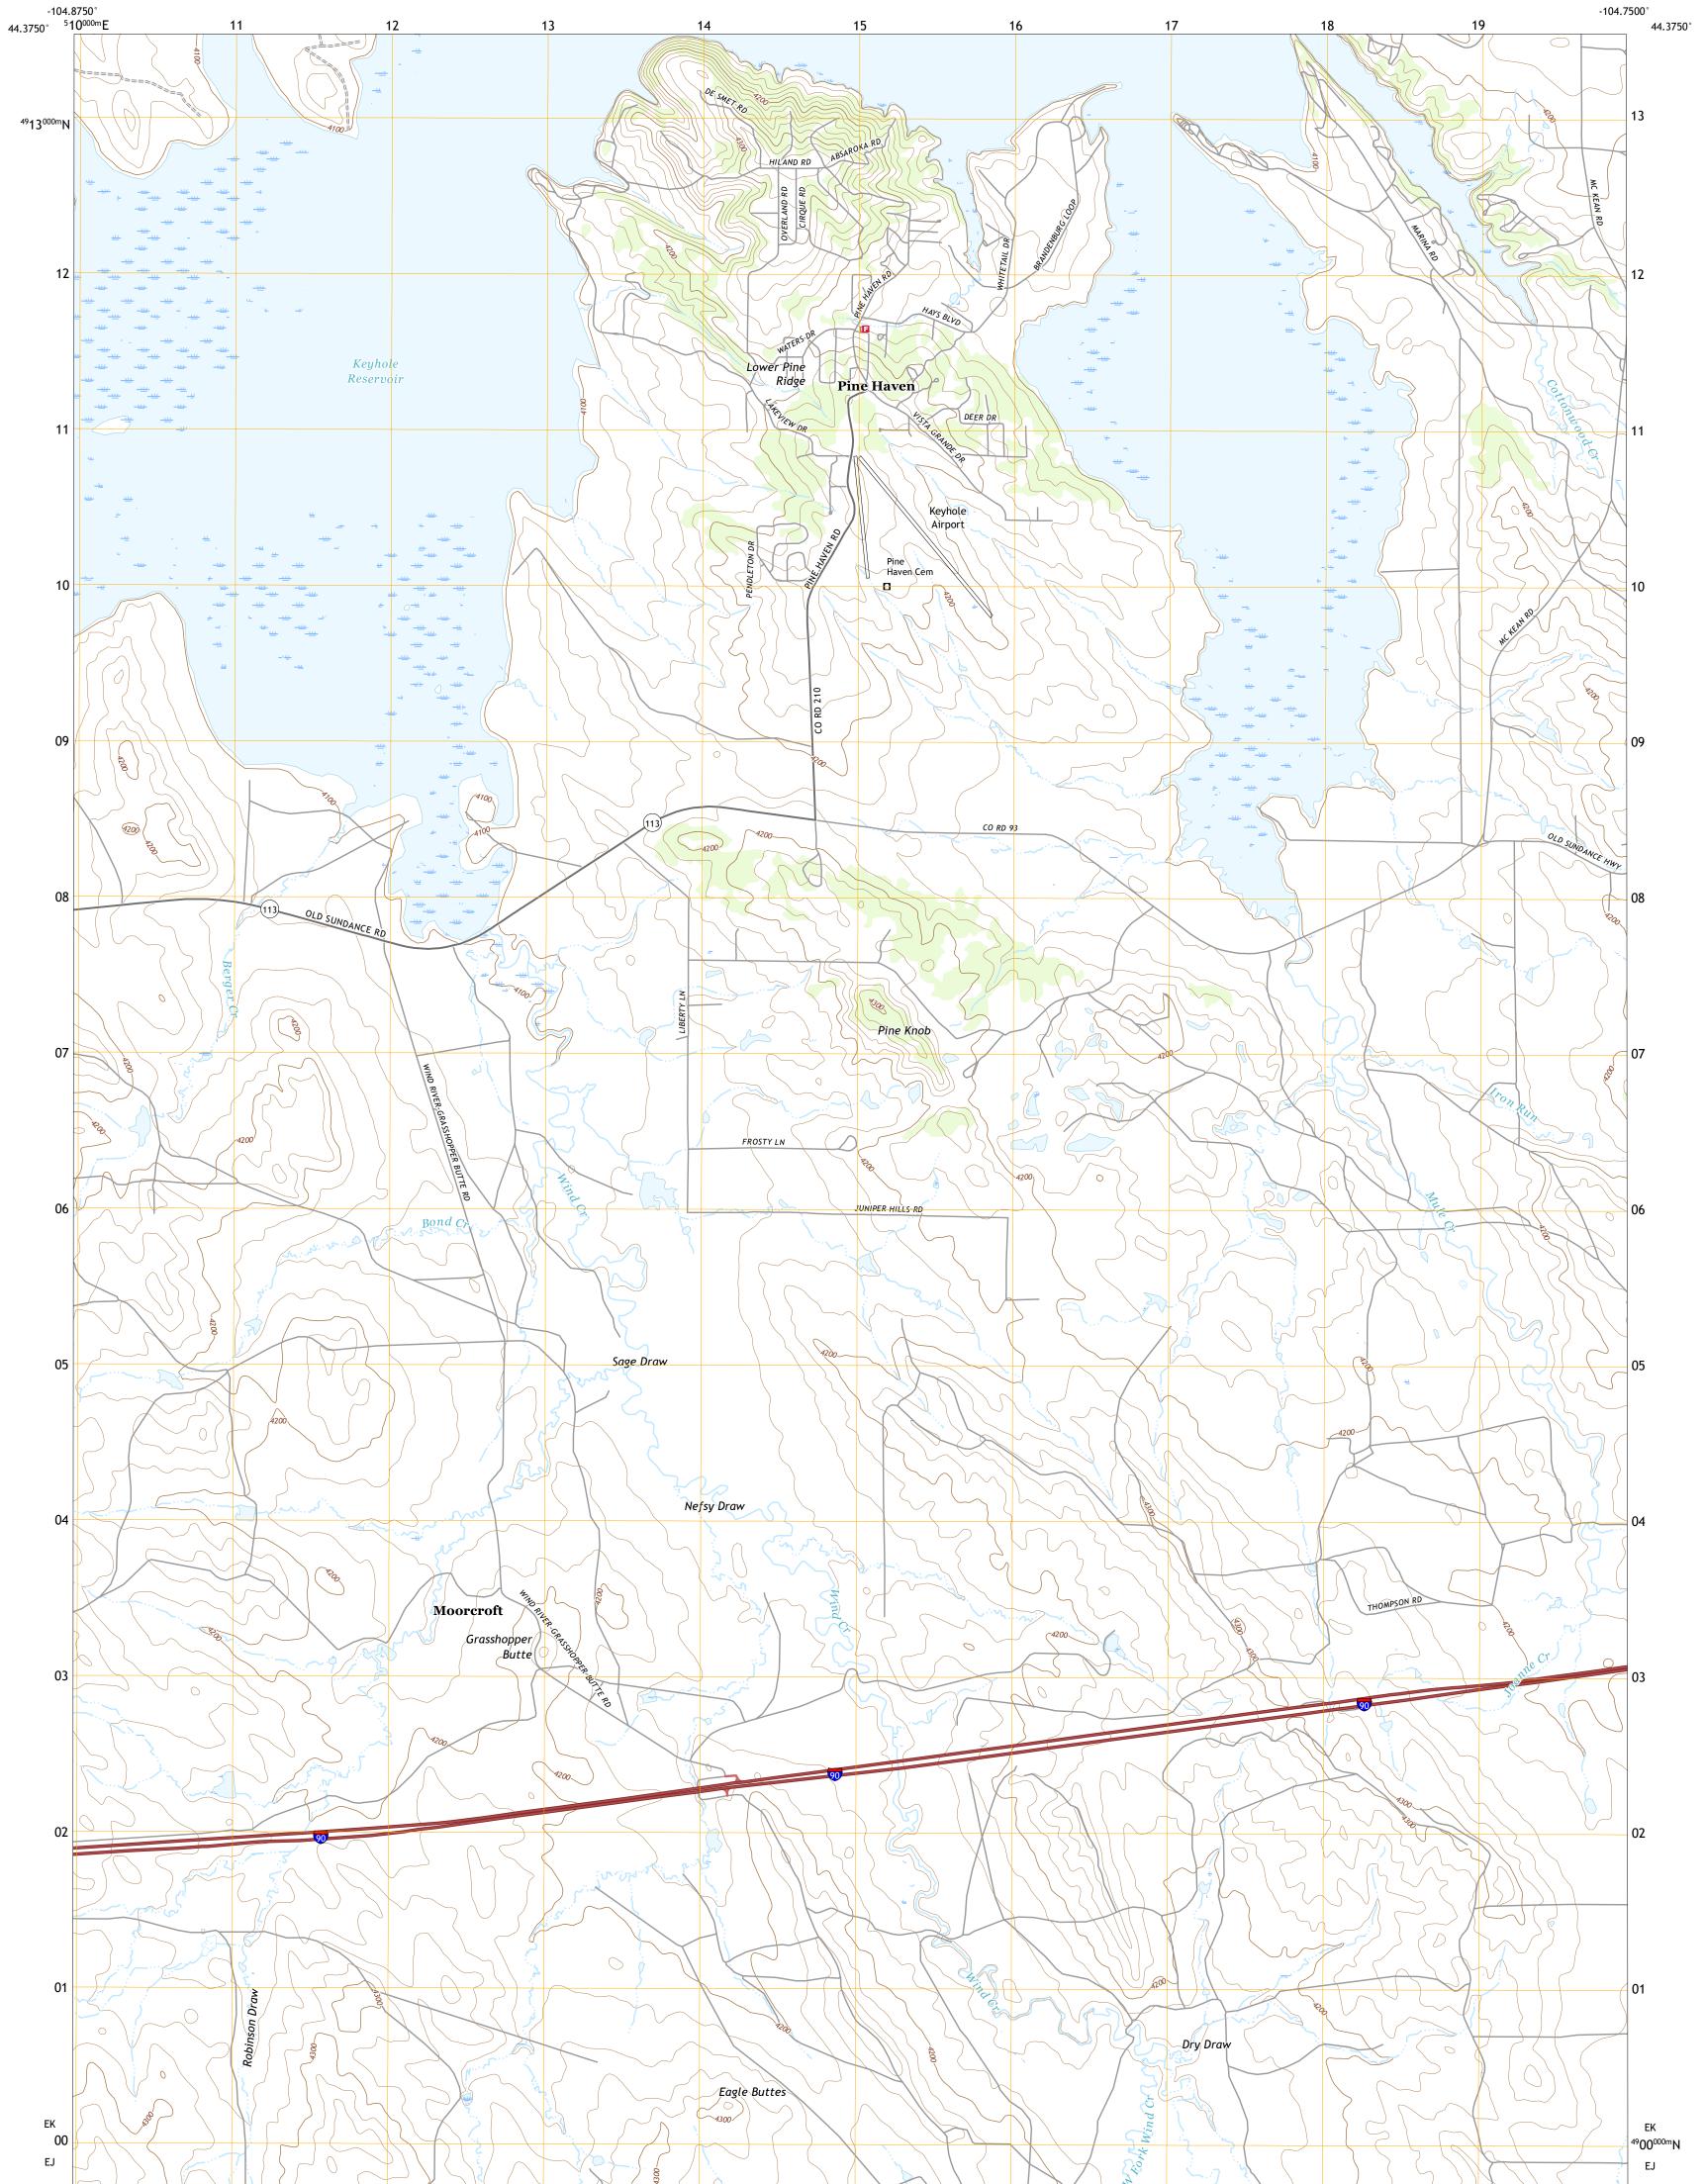

## U.S. DEPARTMENT OF THE INTERIOR U.S. GEOLOGICAL SURVEY

GRASSHOPPER BUTTE QUADRANGLE WYOMING - CROOK COUNTY 7.5-MINUTE SERIES

Produced by the United States Geological Survey North American Datum of 1983 (NAD83) World Geodetic System of 1984 (WGS84). Projection and 1 000-meter grid:Universal Transverse Mercator, Zone 13T This map is not a legal document. Boundaries may be generalized for this map scale. Private lands within government reservations may not be shown. Obtain permission before entering private lands.