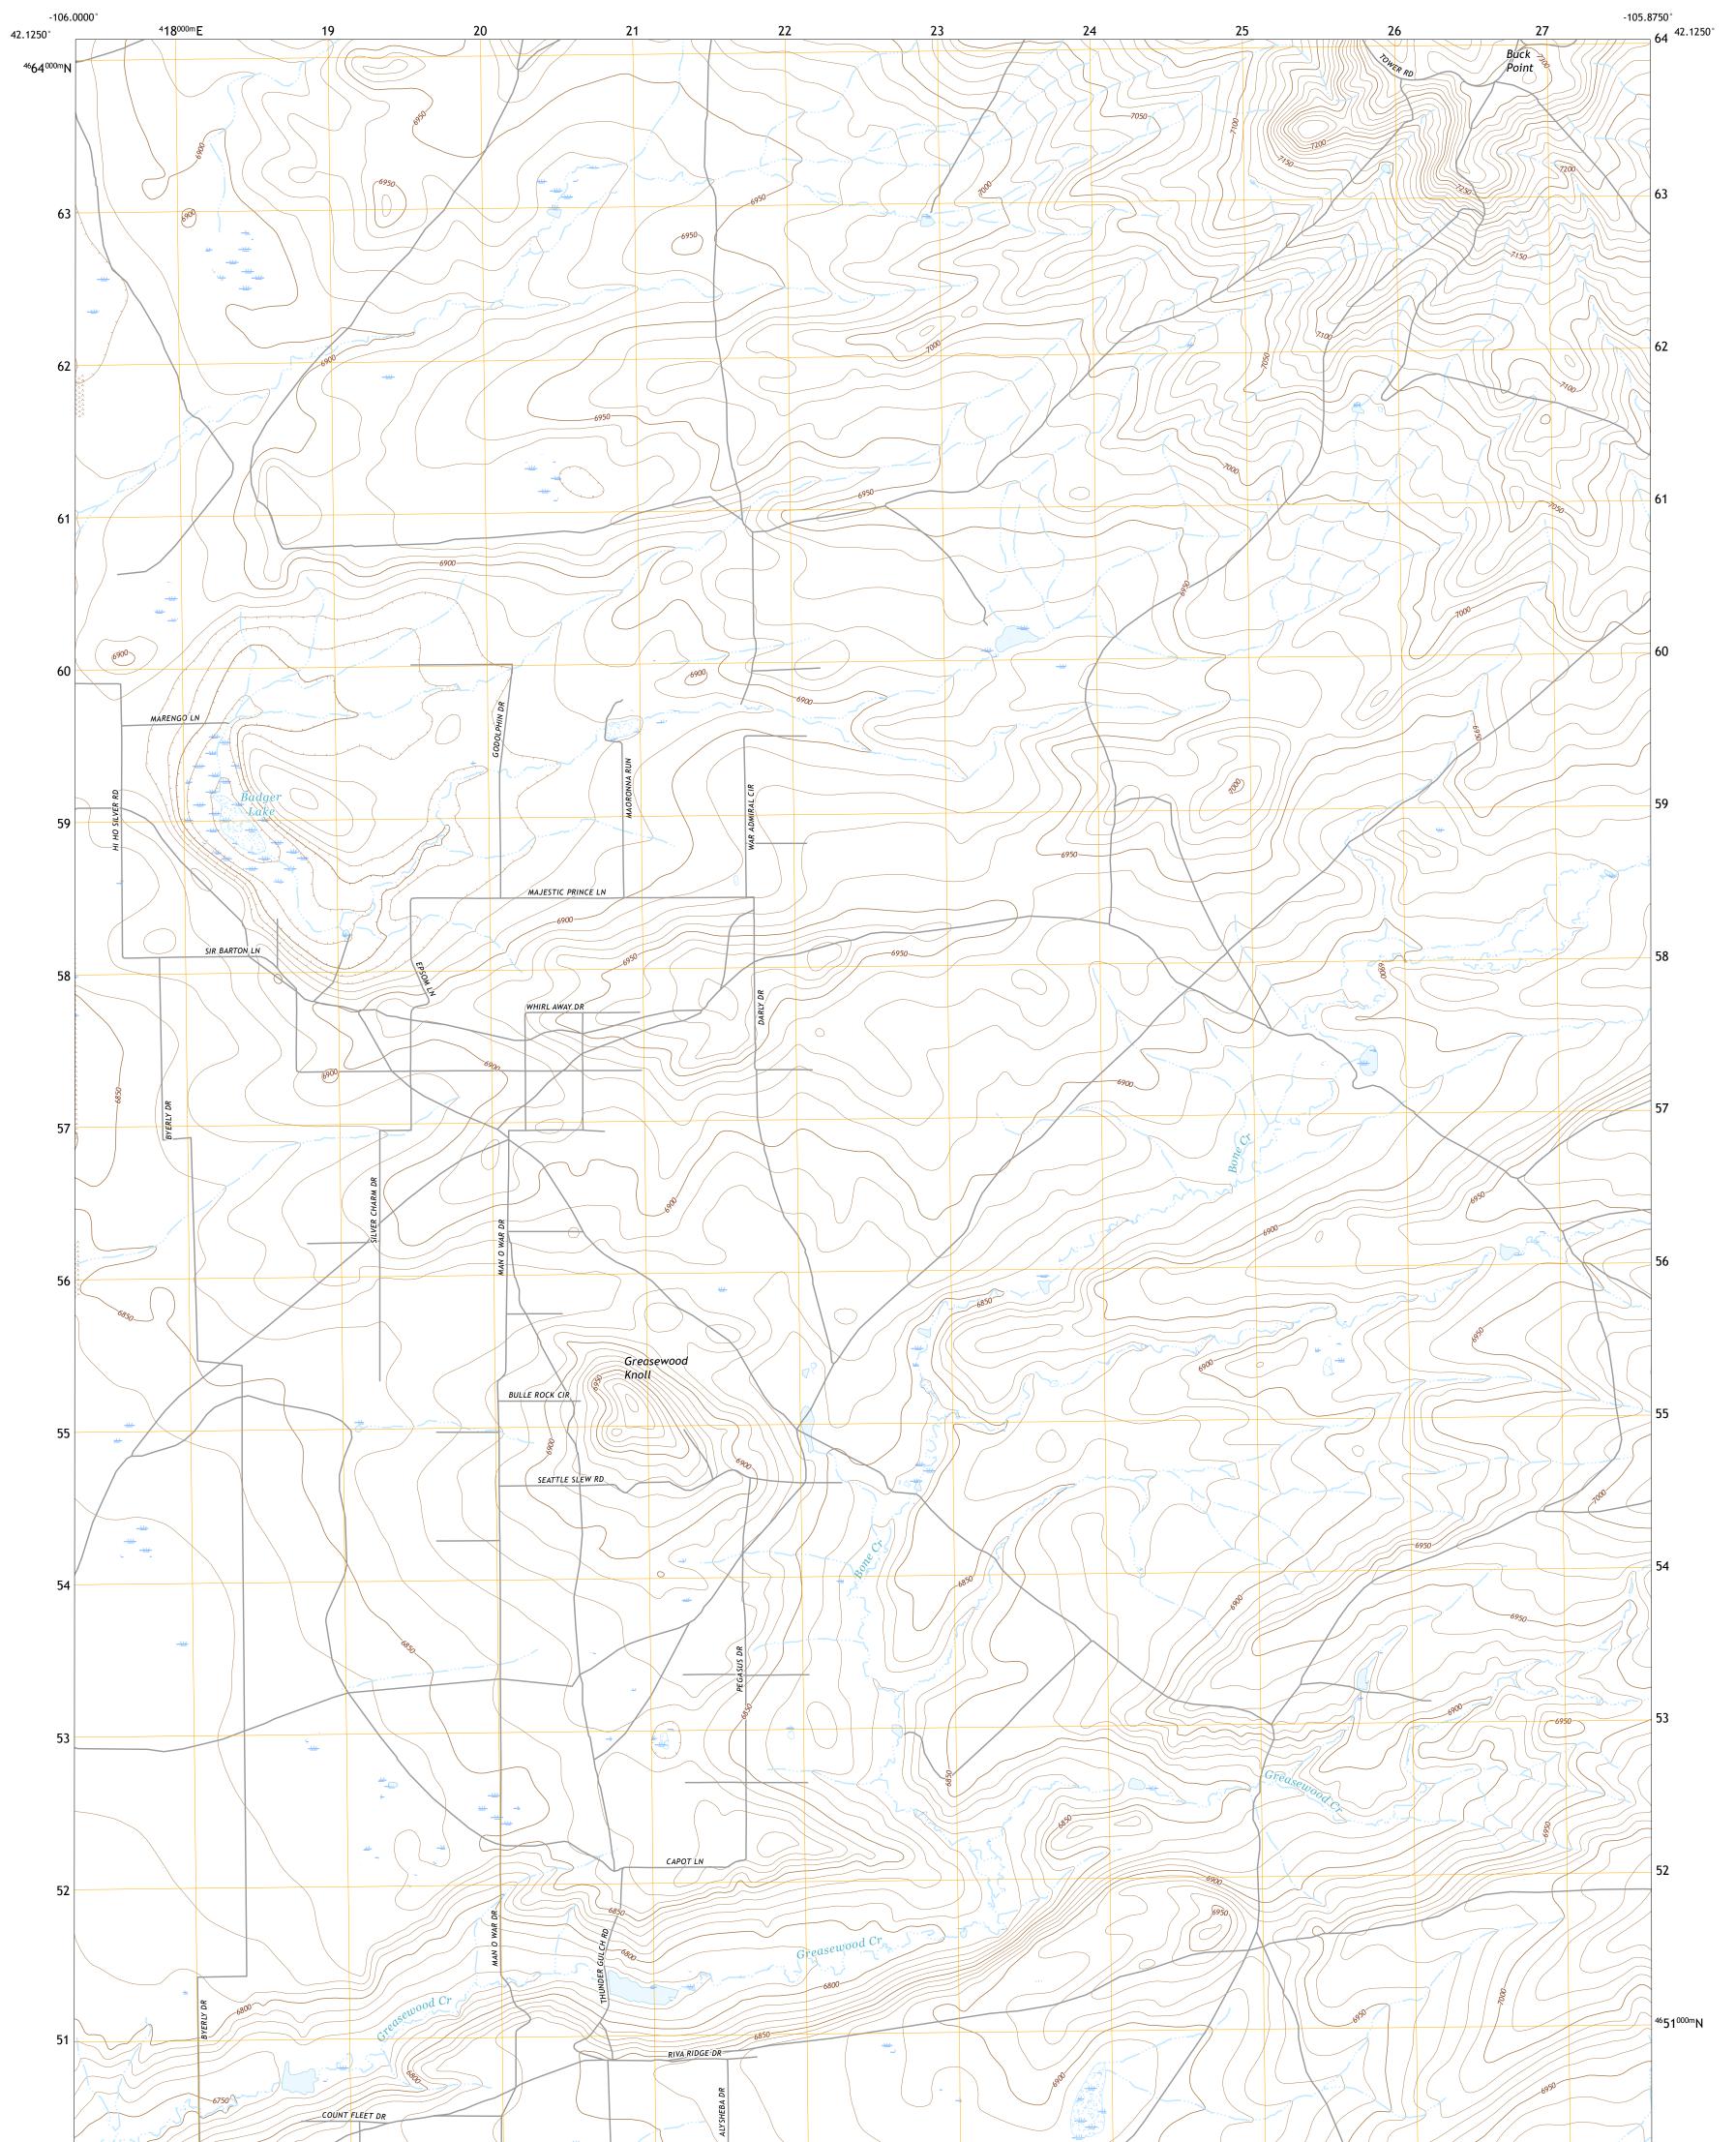

## U.S. DEPARTMENT OF THE INTERIOR U.S. GEOLOGICAL SURVEY

GREASEWOOD KNOLL QUADRANGLE WYOMING - ALBANY COUNTY 7.5-MINUTE SERIES

Produced by the United States Geological Survey North American Datum of 1983 (NAD83) World Geodetic System of 1984 (WGS84). Projection and 1 000-meter grid:Universal Transverse Mercator, Zone 13T This map is not a legal document. Boundaries may be generalized for this map scale. Private lands within government reservations may not be shown. Obtain permission before entering private lands.

Imagery......NAIP, June 2015 - October 2015 Roads......U.S. Census Bureau, 2017 Names.......GNIS, 1979 Hydrography.....National Hydrography Dataset, 2004 - 2011 Contours.....National Elevation Dataset, 2007 Boundaries......Multiple sources; see metadata file 2014 - 2016 Public Land Survey System.......BLM, 2017 Wetlands......BLM, 2004