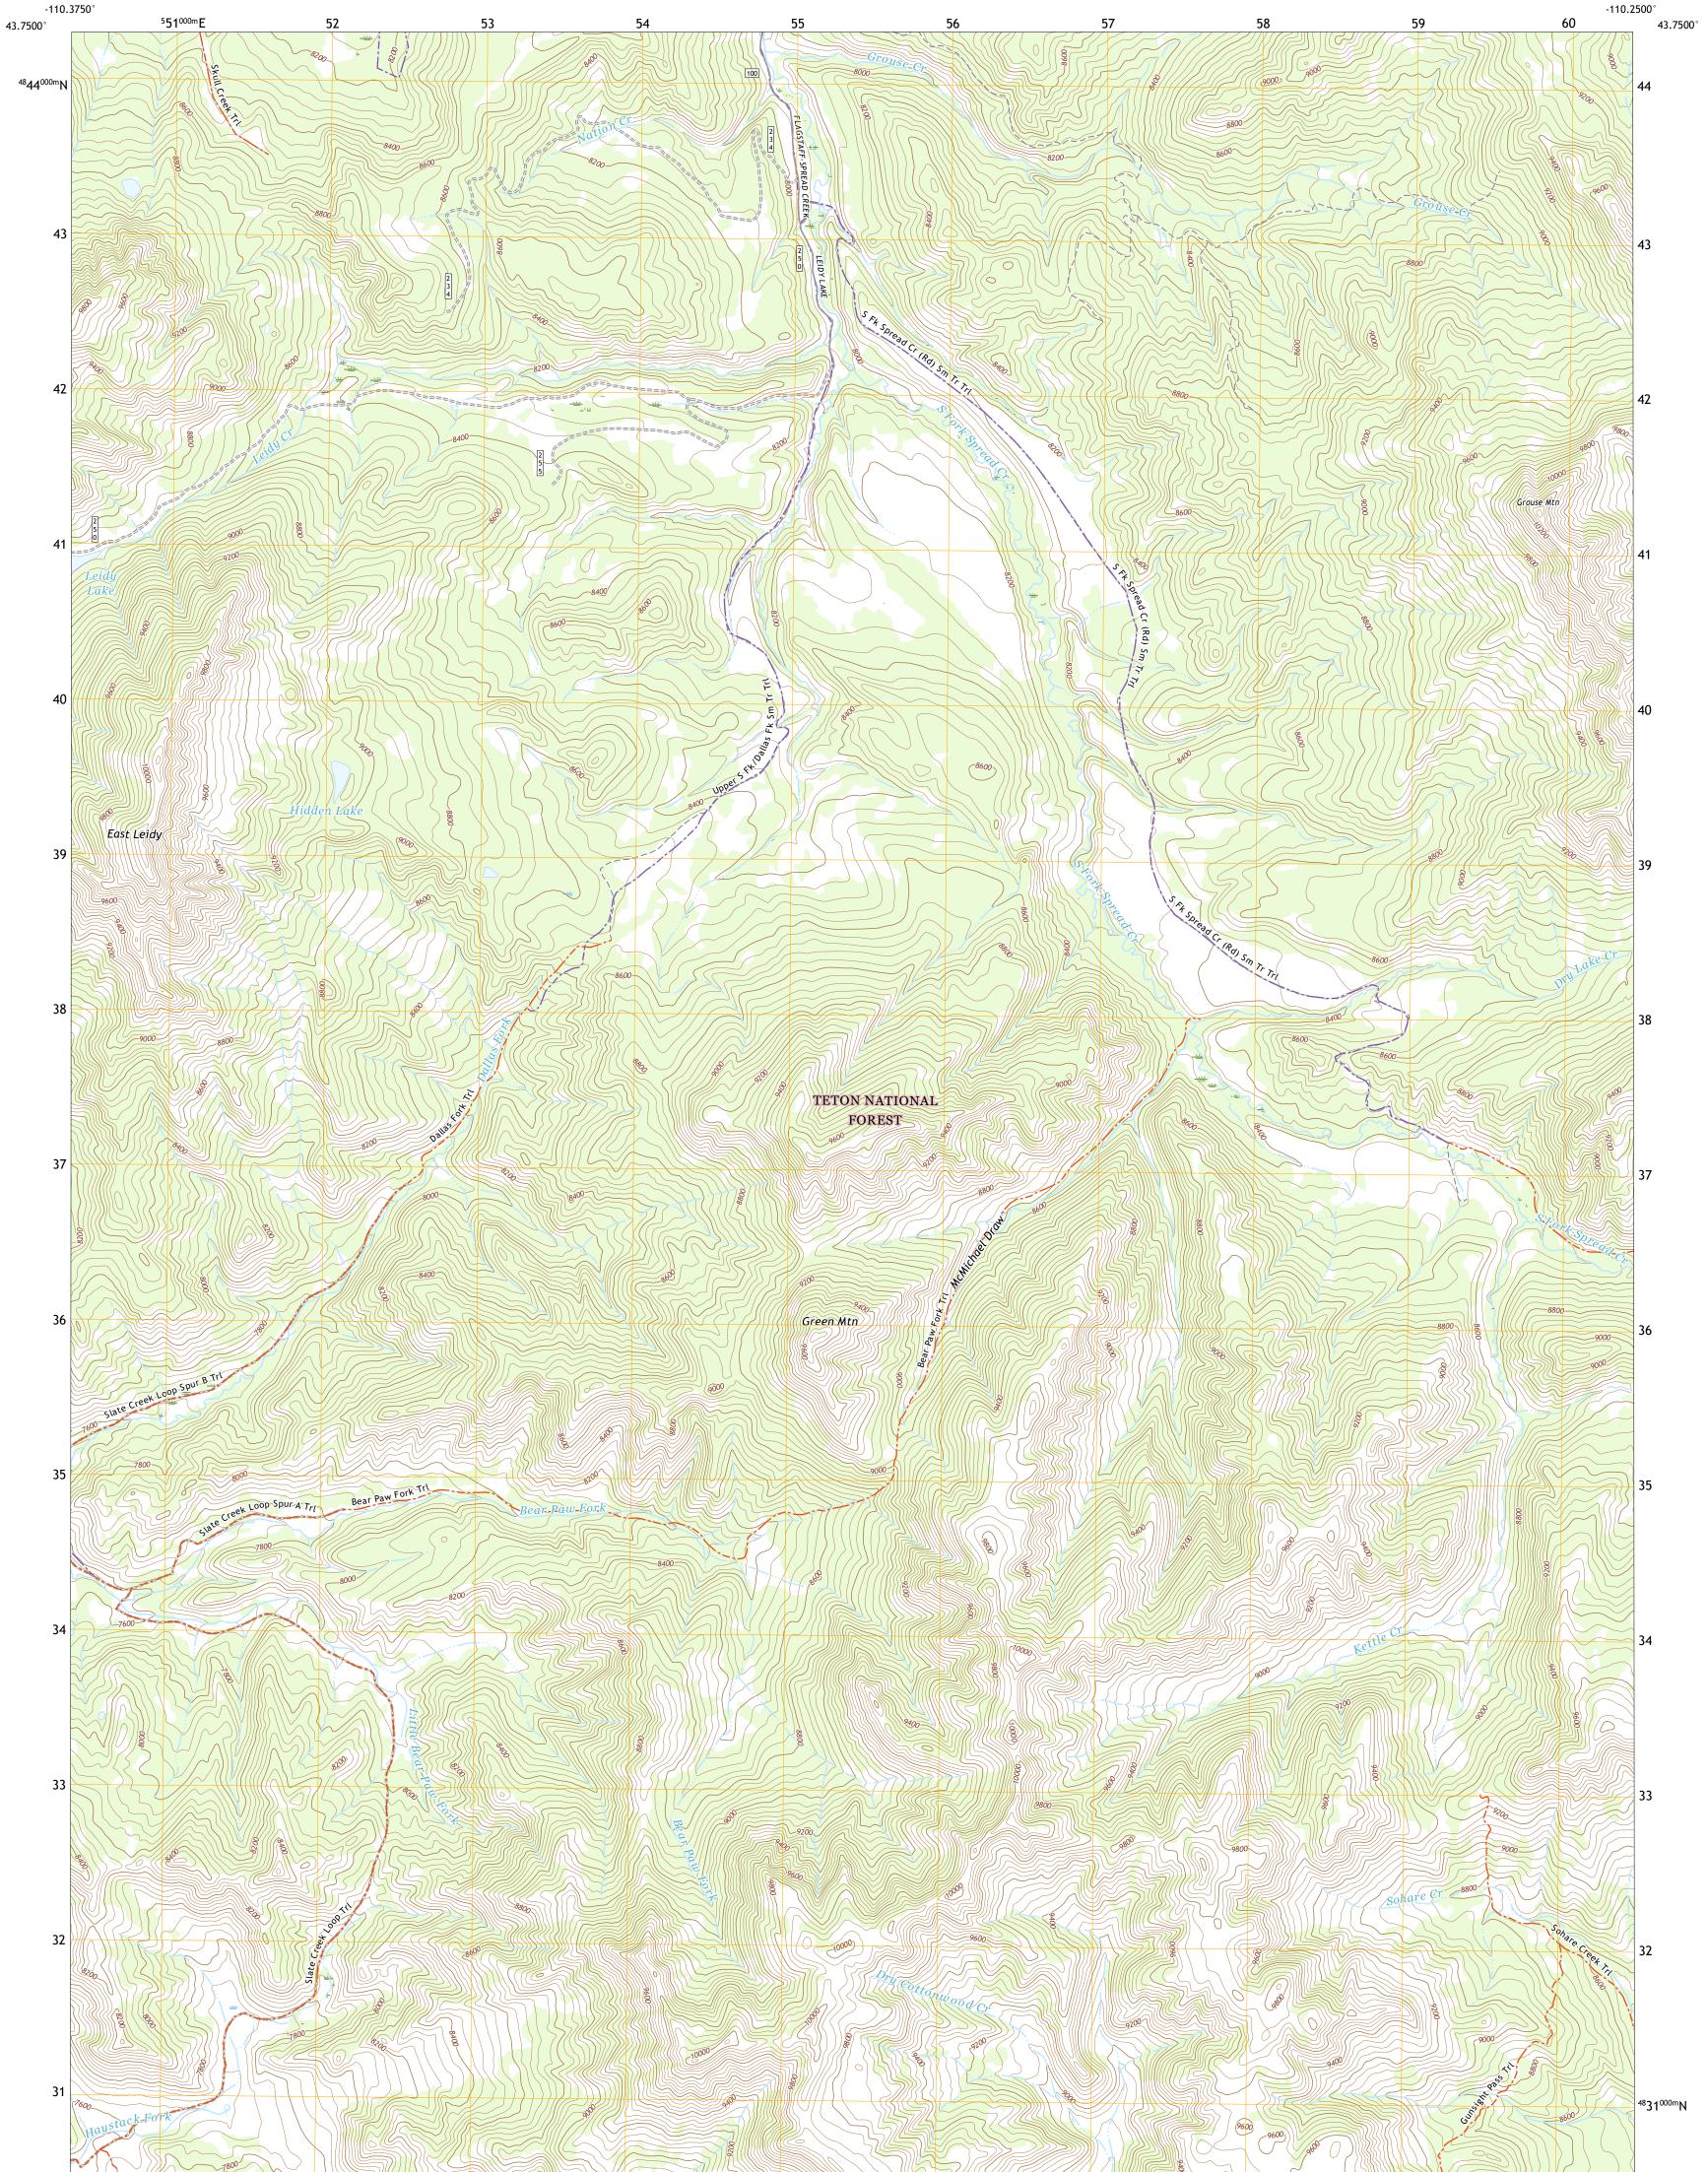

PORTST STRUCE

GREEN MOUNTAIN QUADRANGLE WYOMING - TETON COUNTY 7.5-MINUTE SERIES

Produced by the United States Geological Survey North American Datum of 1983 (NAD83) World Geodetic System of 1984 (WGS84). Projection and 1 000-meter grid:Universal Transverse Mercator, Zone 12T This map is not a legal document. Boundaries may be generalized for this map scale. Private lands within government reservations may not be shown. Obtain permission before entering private lands.

Imagery......NAIP, October 2017 - January 2018 Roads.....U.S. Census Bureau, Not Available Roads within US Forest Service Lands.......FSTopo Data with limited Forest Service updates, 2013 Names......GNIS, 2019 - 2020 Hydrography.....National Hydrography Dataset, 2001 - 2020 Contours.....Multiple sources; see metadata file 2017 - 2021 Public Land Survey System......BLM, 2020 Wetlands.....FWS National Wetlands Inventory 1982 - 1982