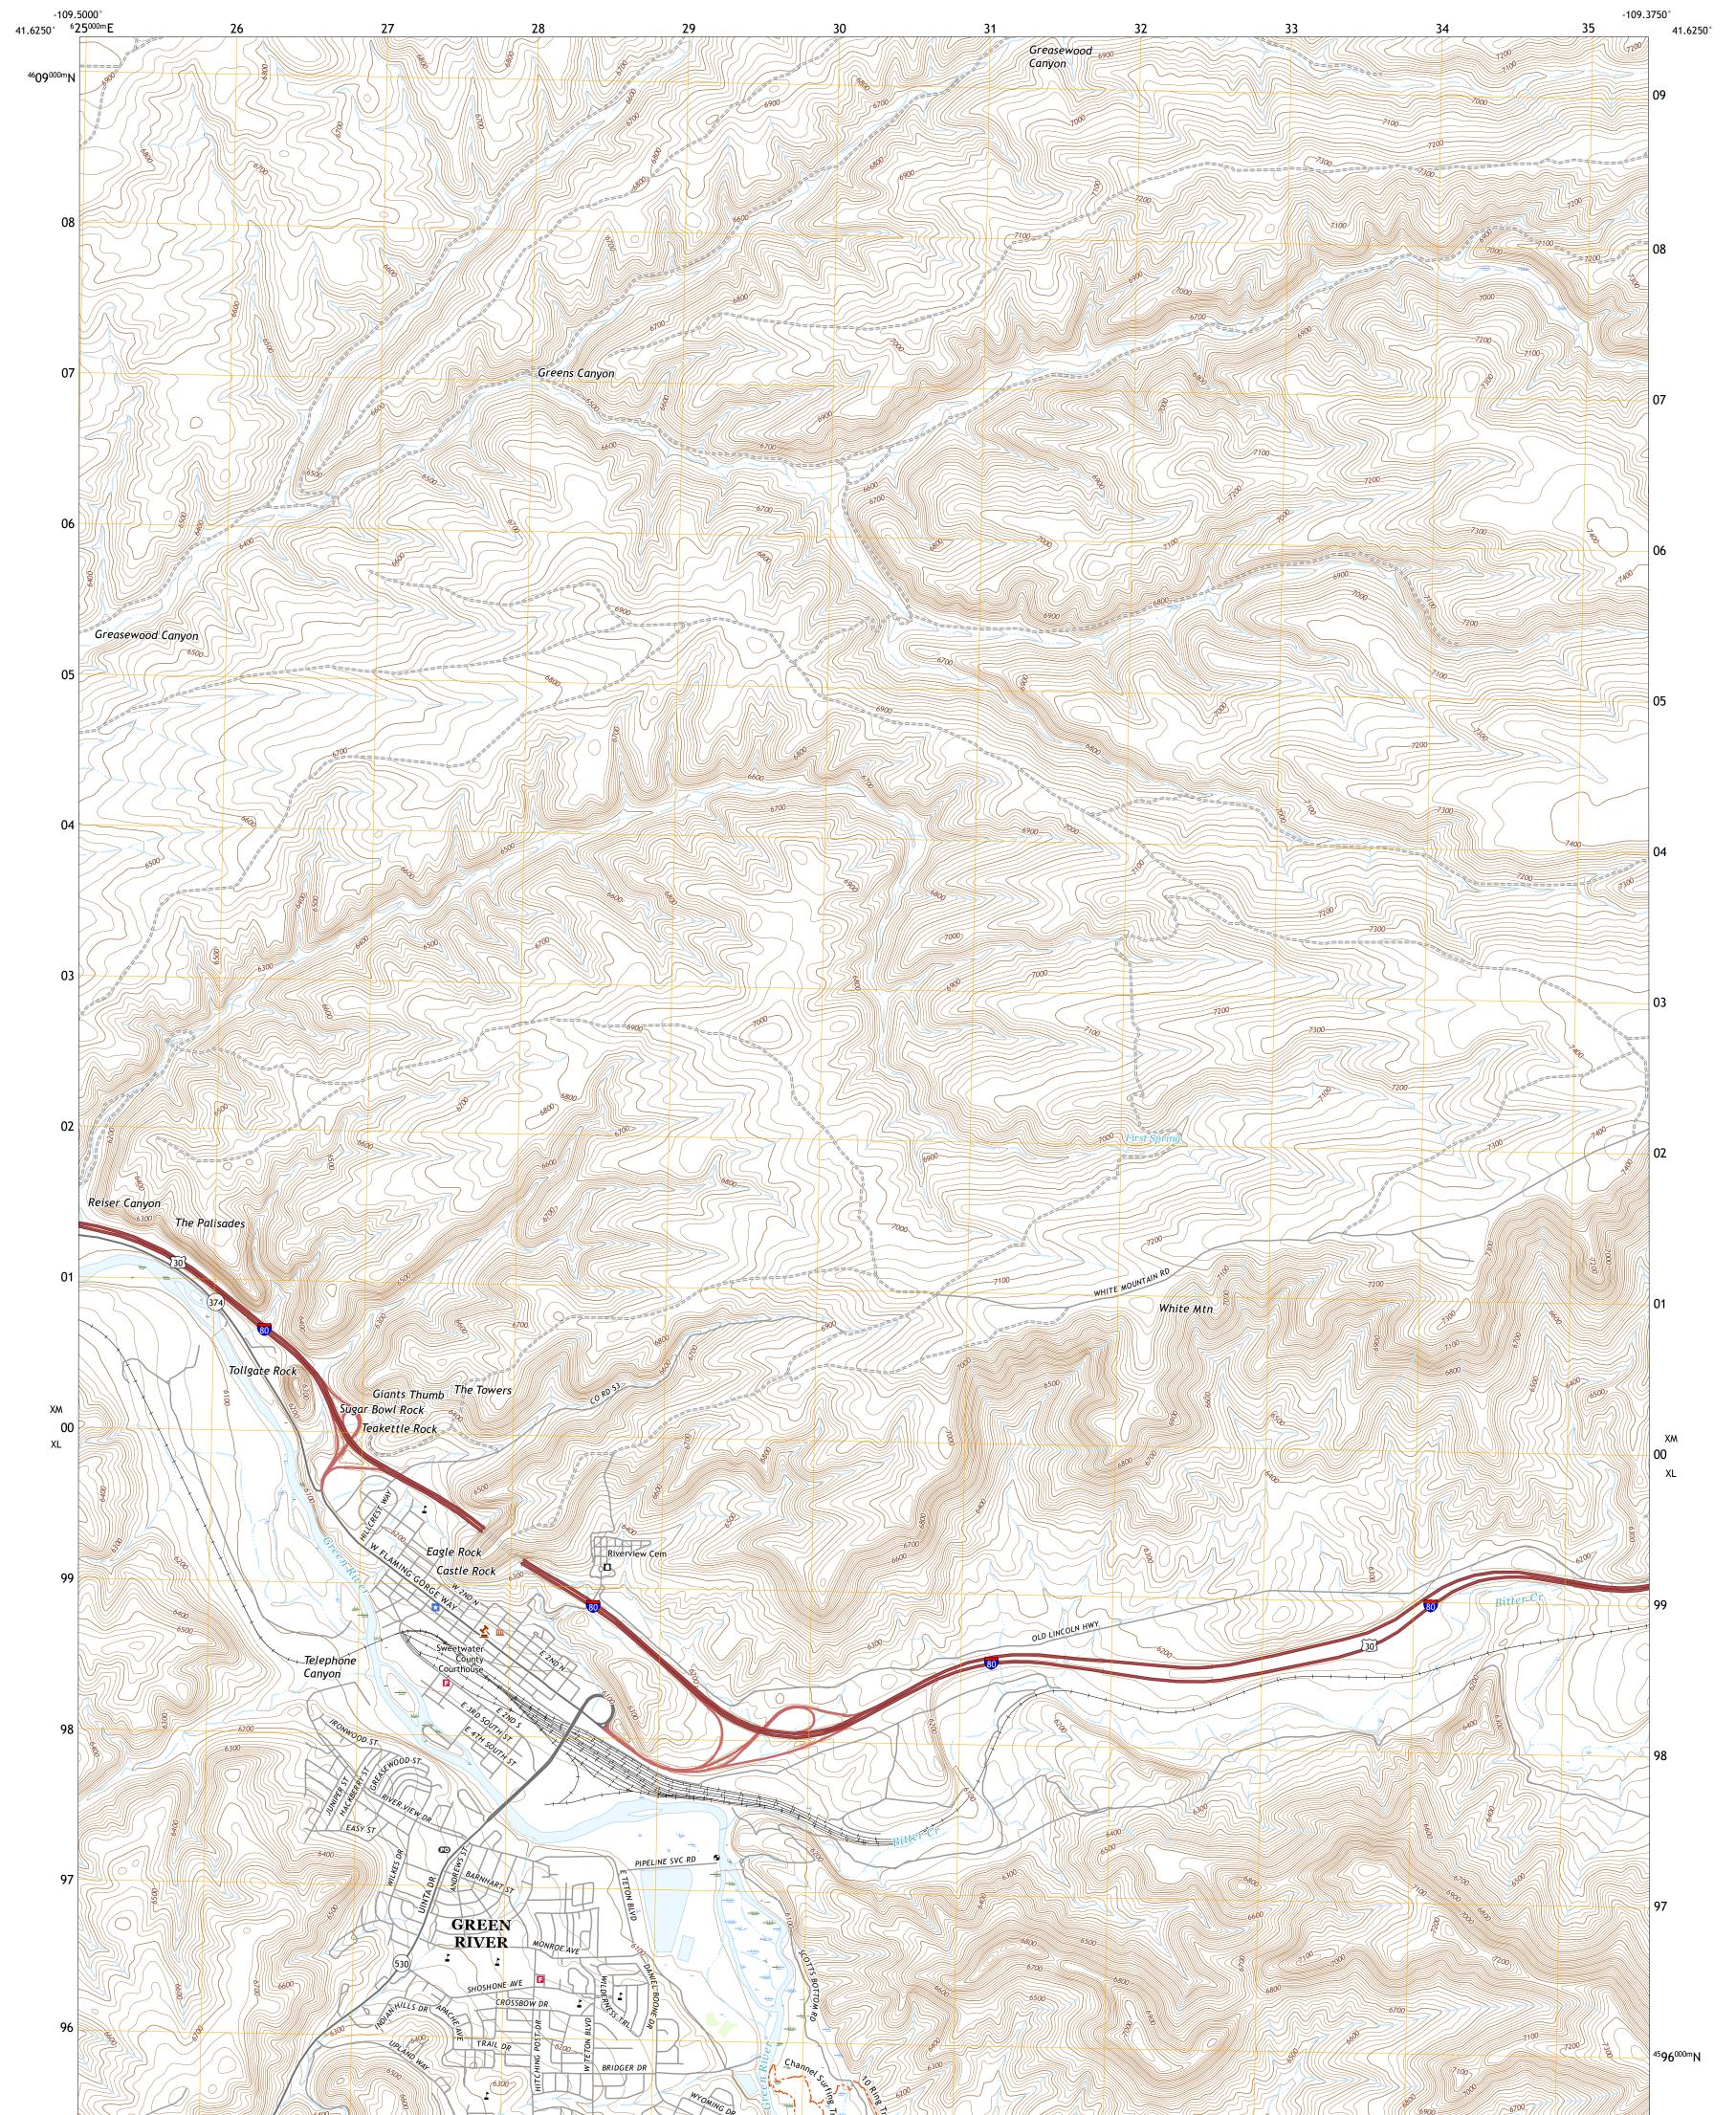

The National Map US Topo GREEN RIVER QUADRANGLE WYOMING - SWEETWATER COUNTY 7.5-MINUTE SERIES

Produced by the United States Geological Survey North American Datum of 1983 (NAD83) World Geodetic System of 1984 (WGS84). Projection and 1 000-meter grid:Universal Transverse Mercator, Zone 12T This map is not a legal document. Boundaries may be generalized for this map scale. Private lands within government reservations may not be shown. Obtain permission before entering private lands.

Imagery......NAIP, August 2017 - January 2018 Roads.....U.S. Census Bureau, 2016 - 2017 Names......GNIS, 1979 - 2020 Hydrography......GNIS, 1979 - 2020 Contours.....National Hydrography Dataset, 2002 - 2021 Contours.....National Elevation Dataset, 2000 Boundaries.....Multiple sources; see metadata file 2019 - 2021 Public Land Survey System......BLM, 2020 Wetlands......BLM, 2020