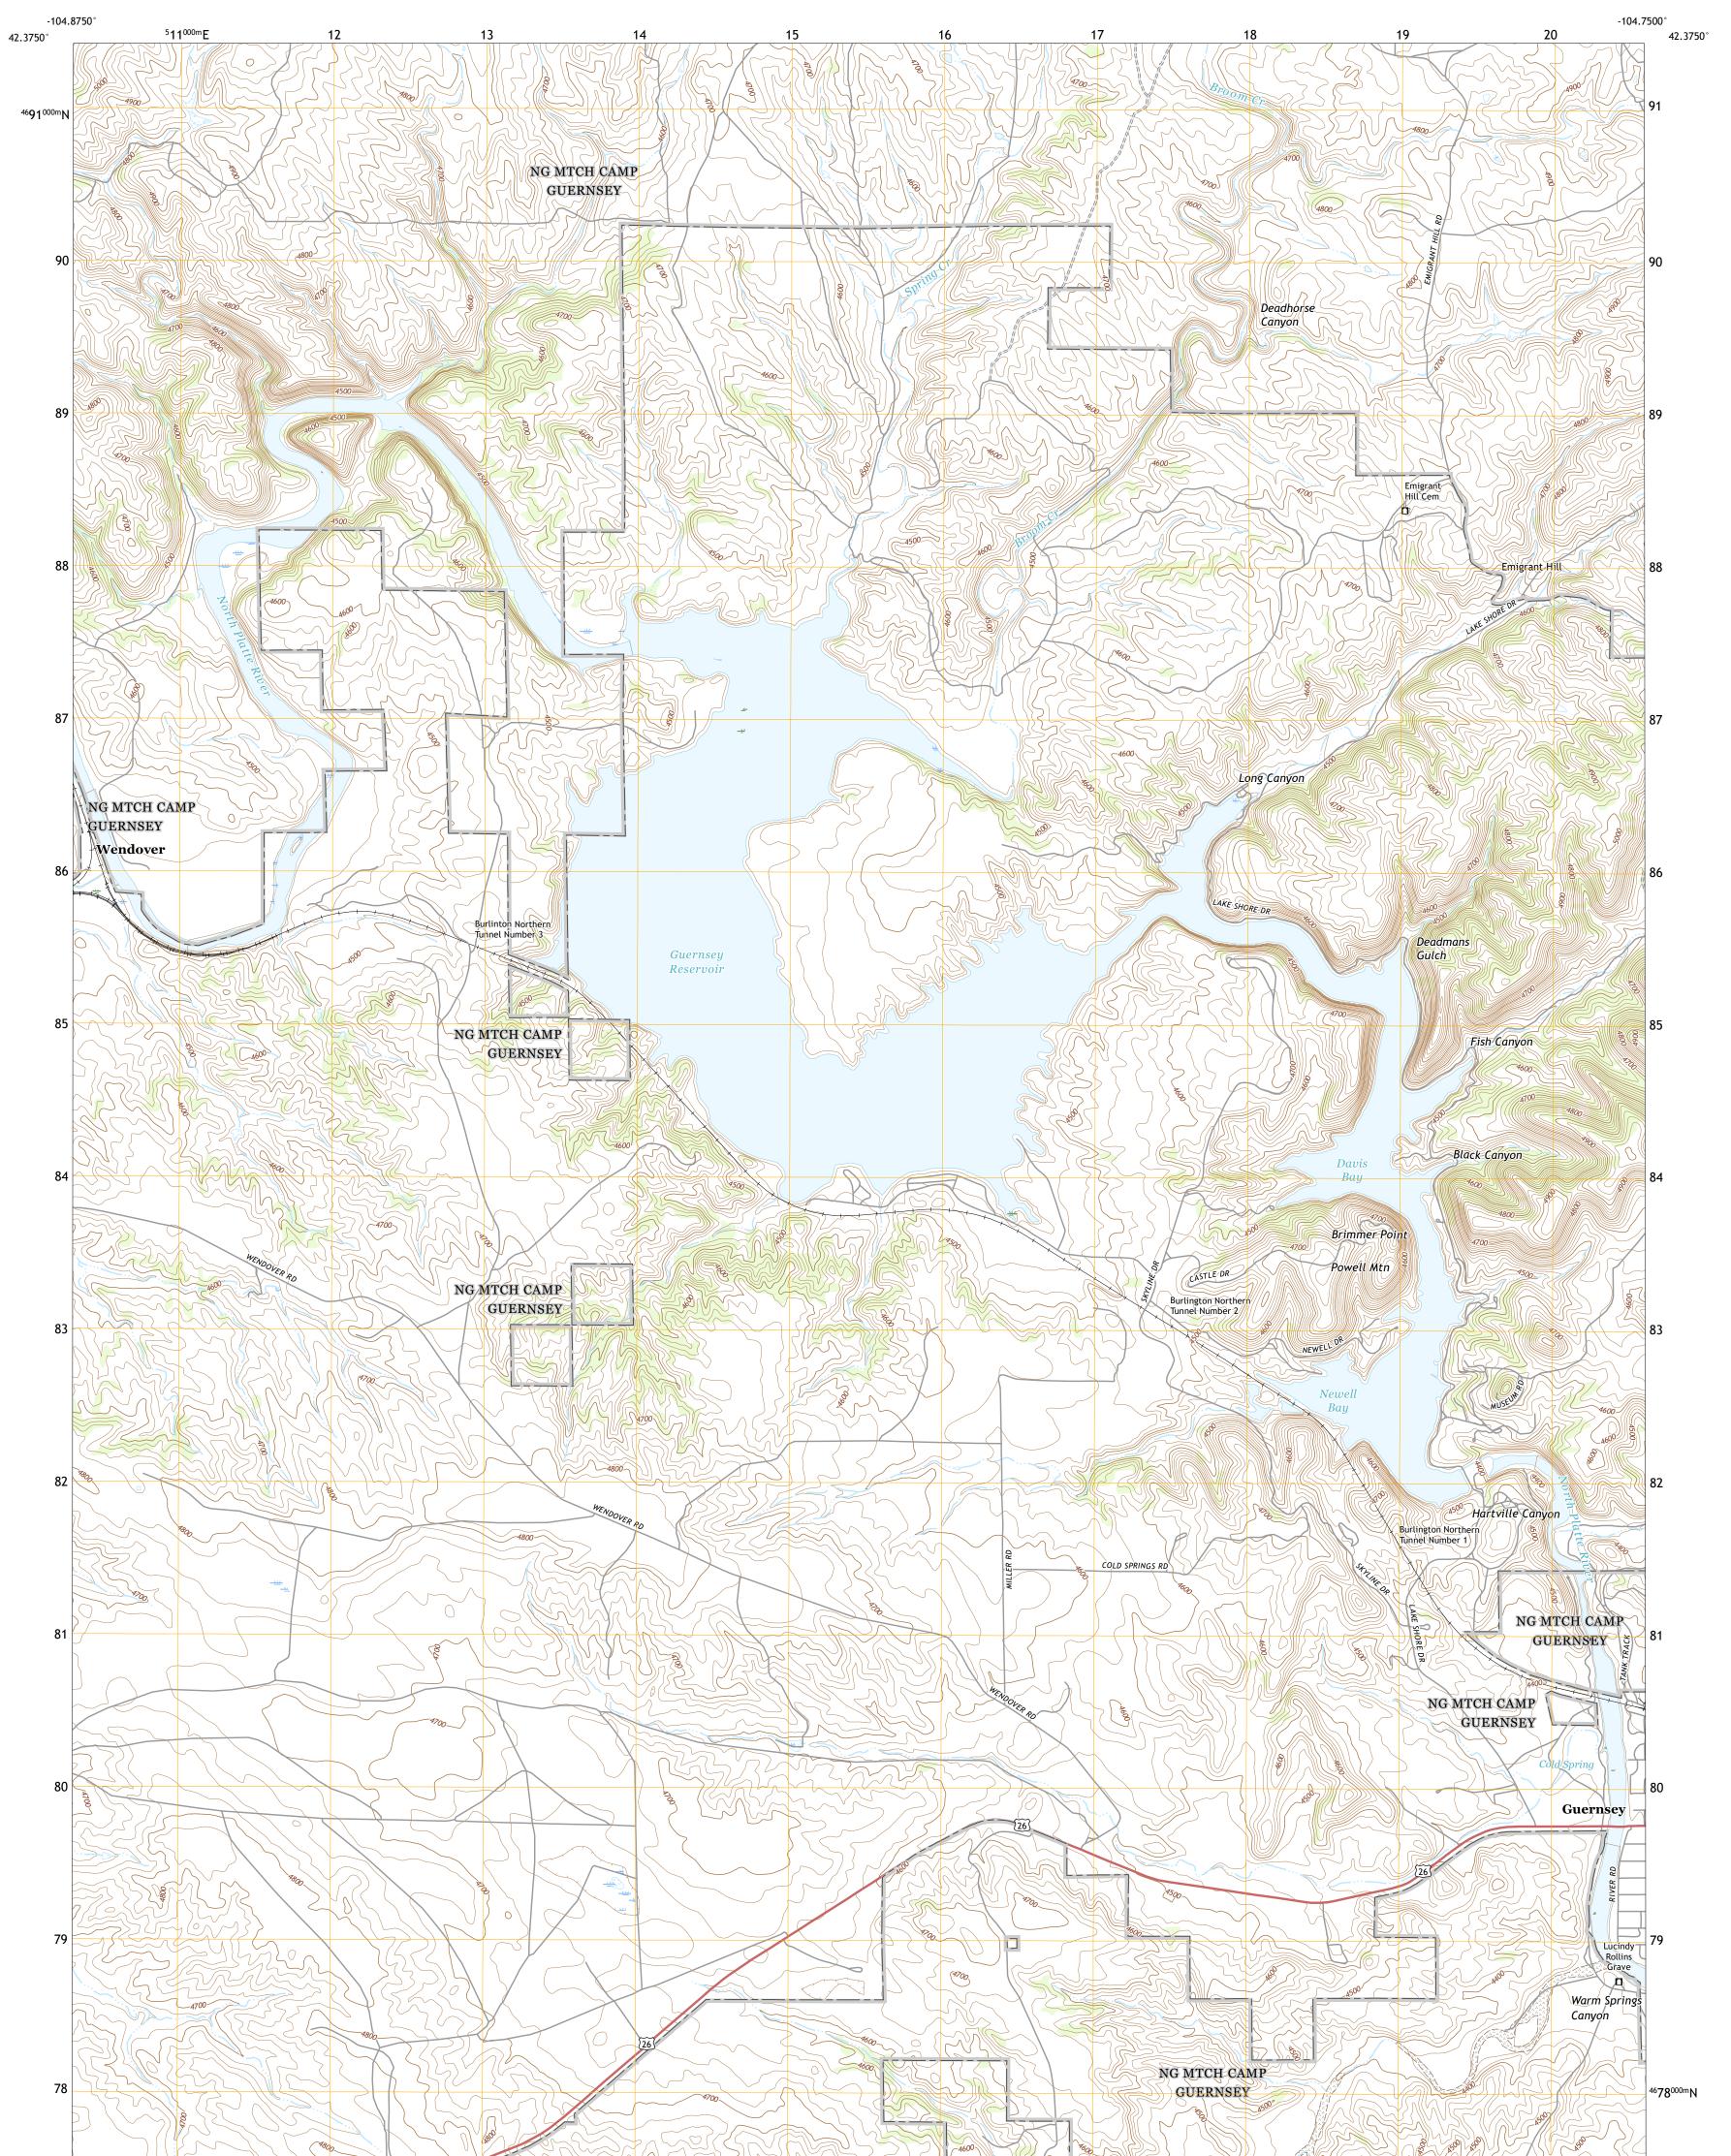

## GUERNSEY RESERVOIR QUADRANGLE WYOMING - PLATTE COUNTY 7.5-MINUTE SERIES

Produced by the United States Geological Survey North American Datum of 1983 (NAD83) World Geodetic System of 1984 (WGS84). Projection and 1 000-meter grid:Universal Transverse Mercator, Zone 13T This map is not a legal document. Boundaries may be generalized for this map scale. Private lands within government reservations may not be shown. Obtain permission before entering private lands.

Imagery......NAIP, July 2017 - October 2017 Roads......GNIS, 1979 - 2020 Hydrography......GNIS, 1979 - 2020 Hydrography......National Hydrography Dataset, 2005 - 2019 Contours.....National Elevation Dataset, 2011 Boundaries.....Multiple sources; see metadata file 2019 - 2021 Public Land Survey System......BLM, 2020 Wetlands......BLM, 2020