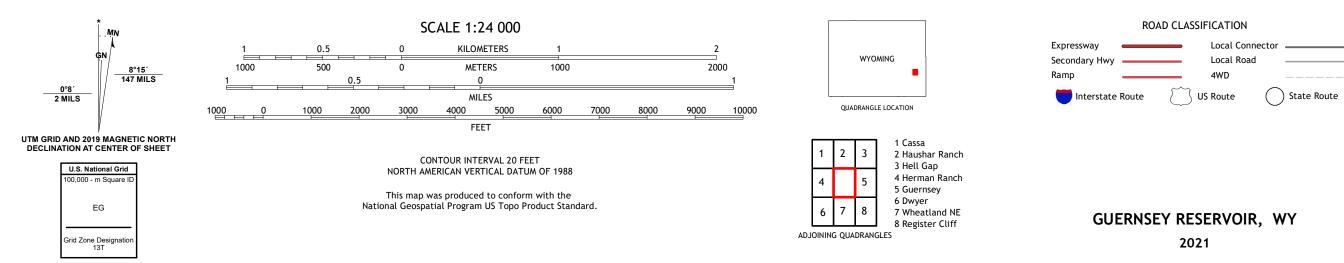

## GUERNSEY RESERVOIR QUADRANGLE WYOMING - PLATTE COUNTY 7.5-MINUTE SERIES

Produced by the United States Geological Survey North American Datum of 1983 (NAD83) World Geodetic System of 1984 (WGS84). Projection and 1 000-meter grid:Universal Transverse Mercator, Zone 13T This map is not a legal document. Boundaries may be generalized for this map scale. Private lands within government reservations may not be shown. Obtain permission before entering private lands.

Imagery......NAIP, July 2017 - October 2017 Roads......GNIS, 1979 - 2020 Hydrography......GNIS, 1979 - 2020 Hydrography......National Hydrography Dataset, 2005 - 2019 Contours.....National Elevation Dataset, 2011 Boundaries.....Multiple sources; see metadata file 2019 - 2021 Public Land Survey System......BLM, 2020 Wetlands......BLM, 2020