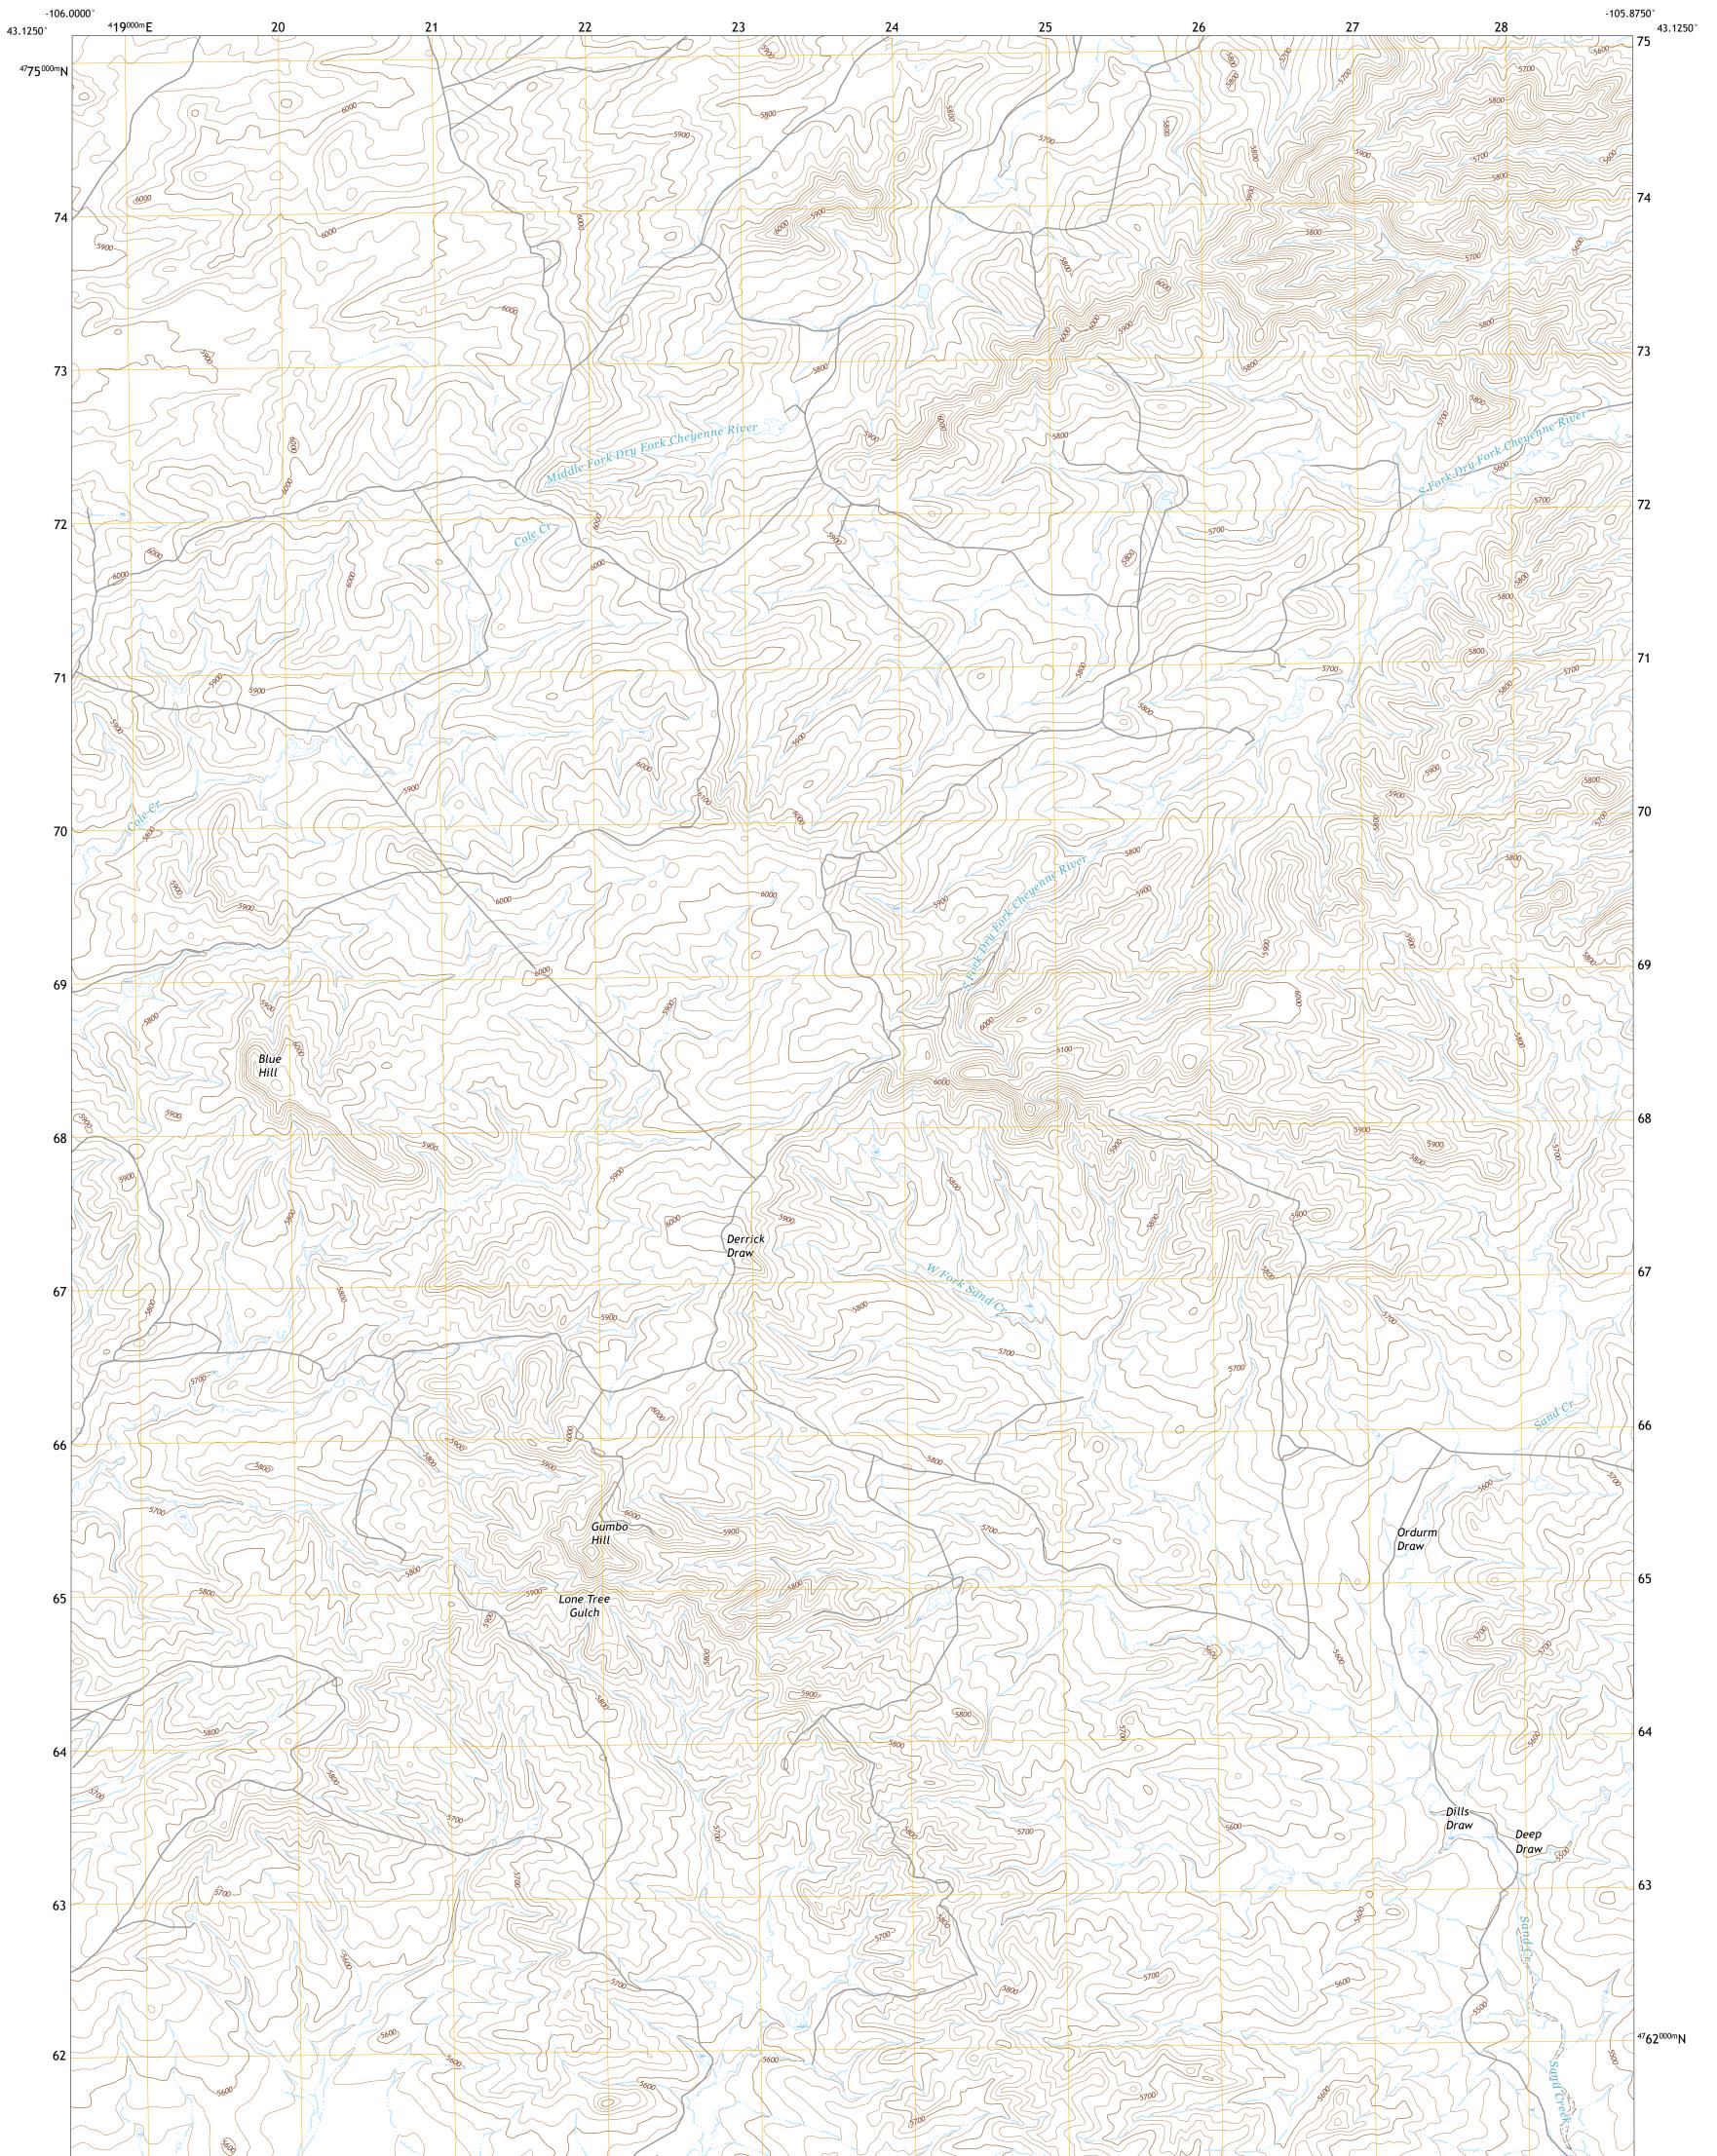

## The National Map US Topo

GUMBO HILL QUADRANGLE WYOMING - CONVERSE COUNTY 7.5-MINUTE SERIES

Produced by the United States Geological Survey North American Datum of 1983 (NAD83) World Geodetic System of 1984 (WGS84). Projection and 1 000-meter grid:Universal Transverse Mercator, Zone 13T This map is not a legal document. Boundaries may be generalized for this map scale. Private lands within government reservations may not be shown. Obtain permission before entering private lands.

Imagery......NAIP, June 2015 - October 2015 Roads......NAIP, June 2015 - October 2015 Names......GNIS, 1979 - 2015 Hydrography......GNIS, 1979 - 2015 Contours.....National Hydrography Dataset, 2006 - 2016 Contours.....National Elevation Dataset, 2009 Boundaries.....Multiple sources; see metadata file 2014 - 2016 Public Land Survey System......BLM, 2017 Wetlands......BLM, 2017