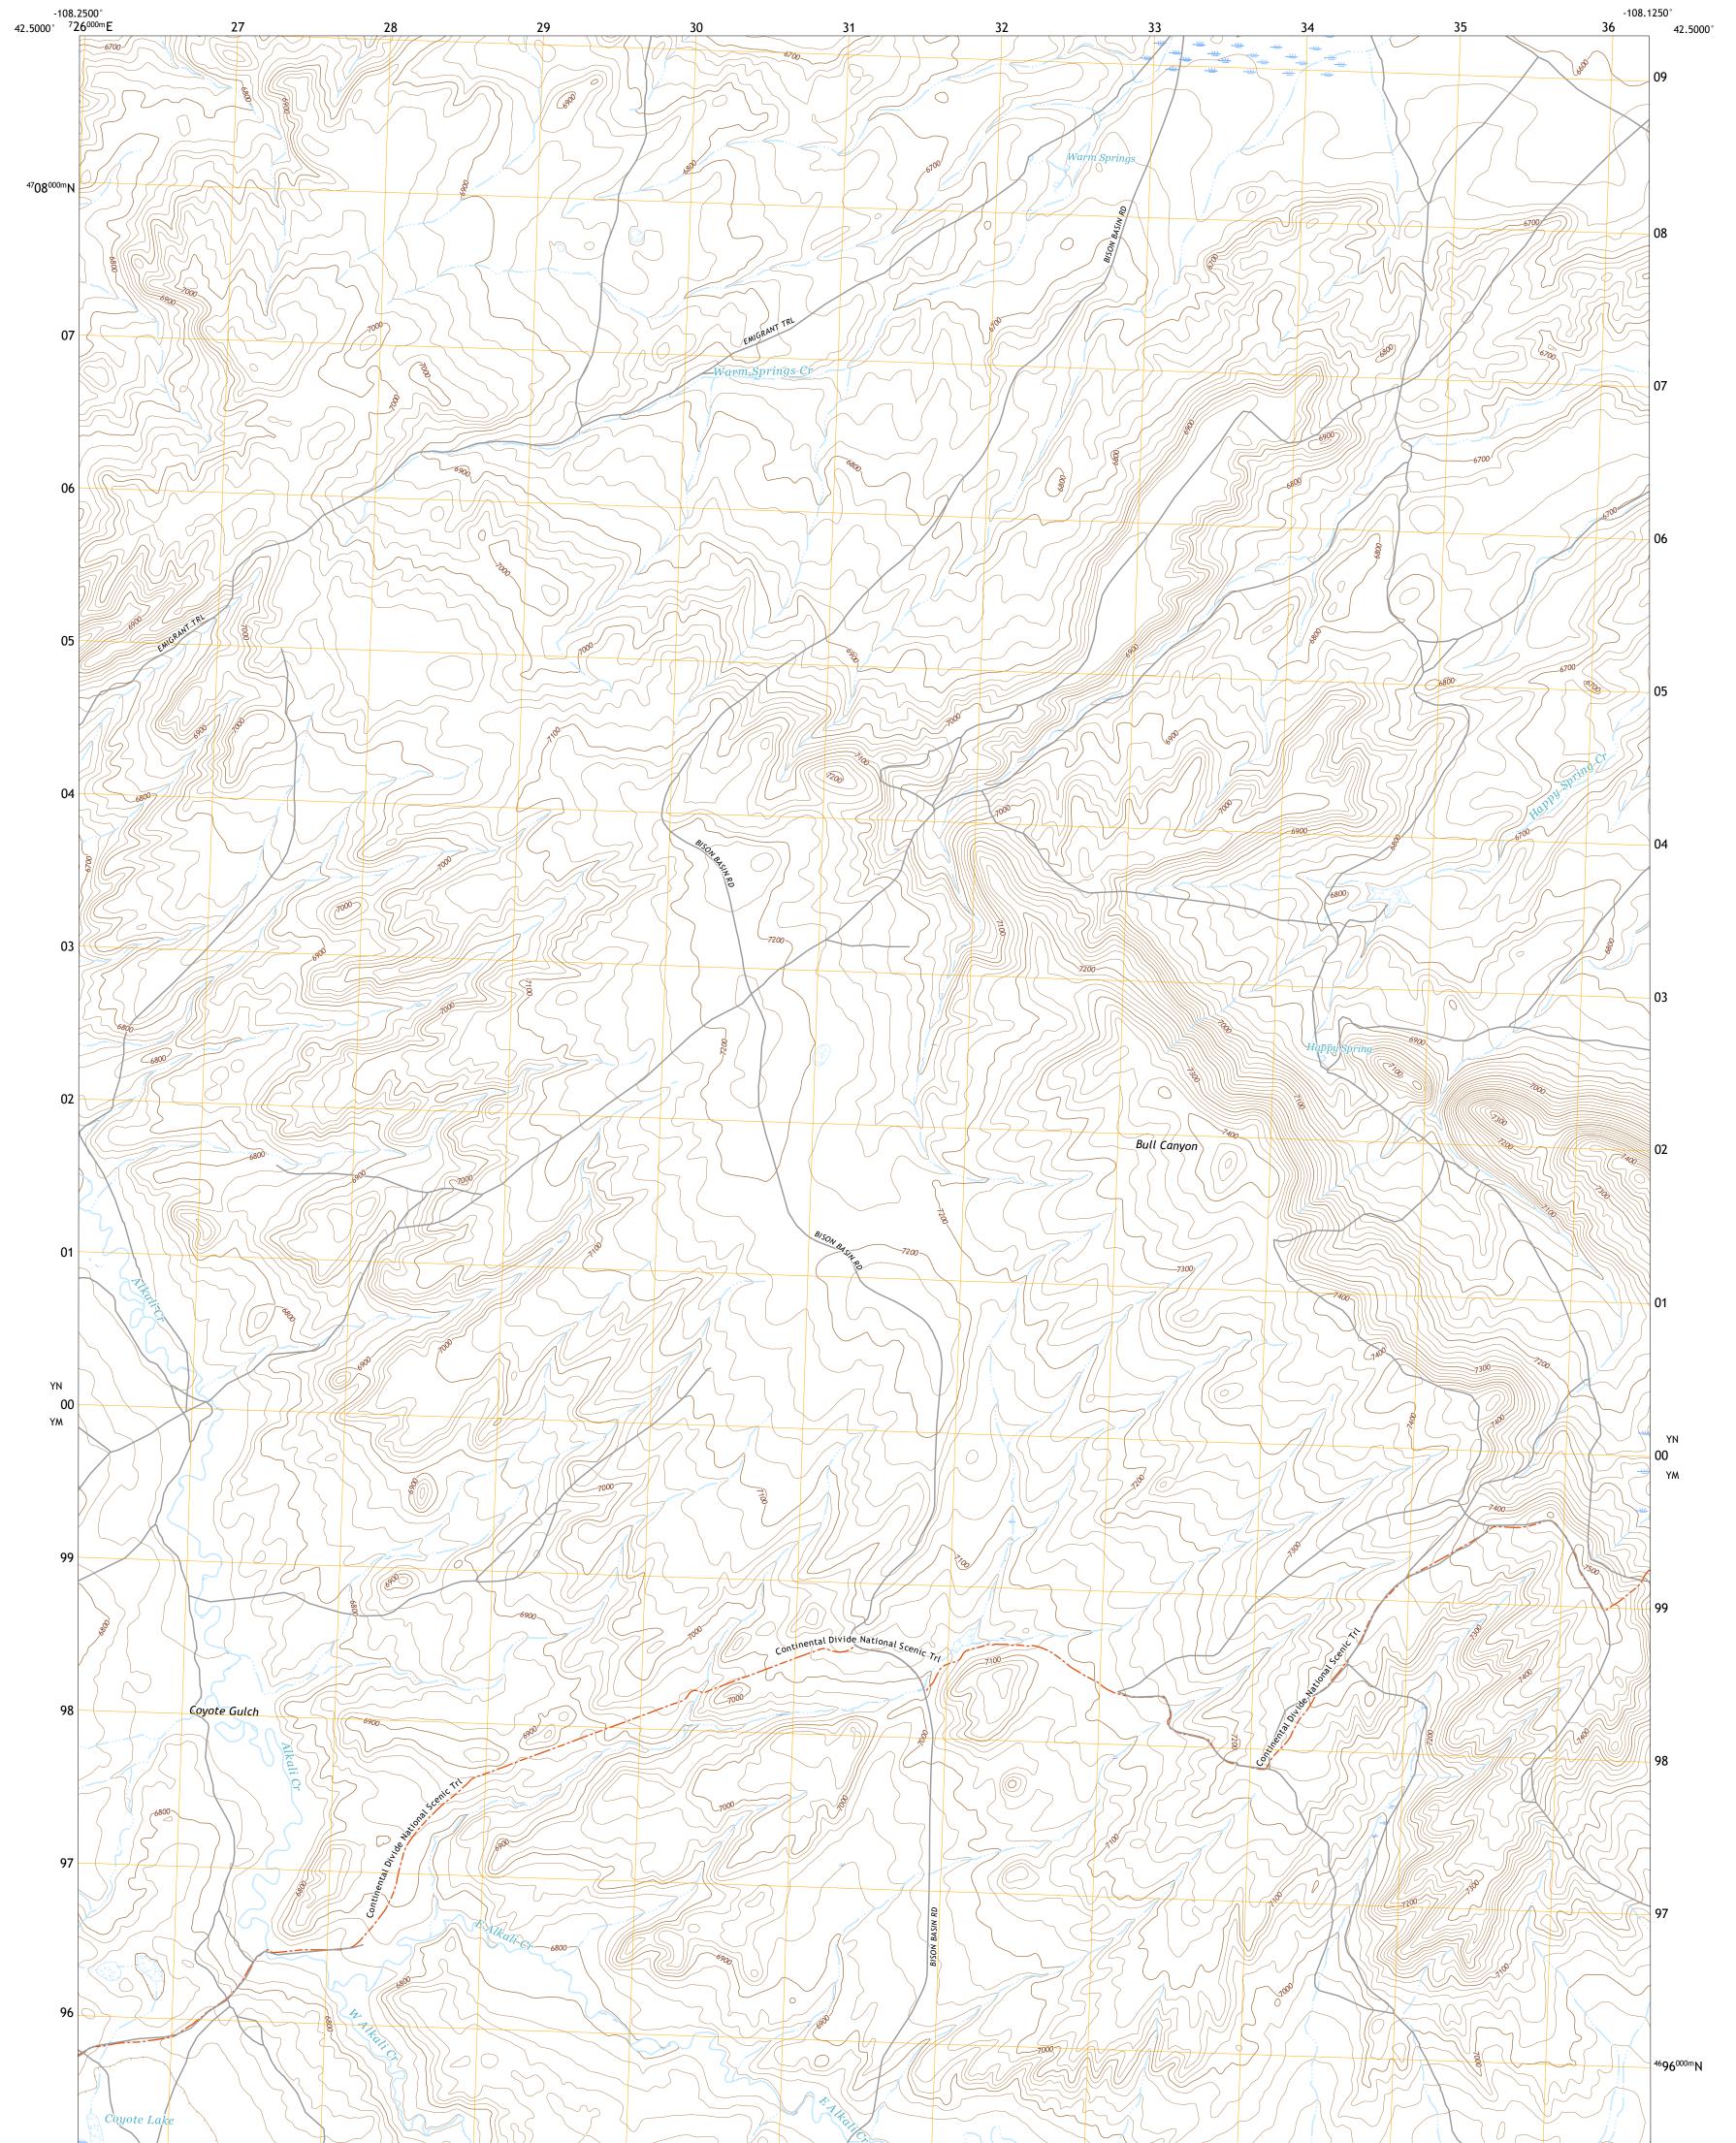

## U.S. DEPARTMENT OF THE INTERIOR U.S. GEOLOGICAL SURVEY

Produced by the United States Geological Survey North American Datum of 1983 (NAD83) World Geodetic System of 1984 (WGS84). Projection and 1 000-meter grid:Universal Transverse Mercator, Zone 12T This map is not a legal document. Boundaries may be generalized for this map scale. Private lands within government reservations may not be shown. Obtain permission before entering private lands.

Imagery......NAIP, August 2017 - January 2018 Roads......Q017 Names......GNIS, 1979 - 2011 Hydrography......GNIS, 1979 - 2011 Hydrography......National Hydrography Dataset, 2003 - 2019 Contours.....National Elevation Dataset, 2008 Boundaries.....Multiple sources; see metadata file 2019 - 2021 Public Land Survey System......BLM, 2020 Wetlands......BLM, 2020