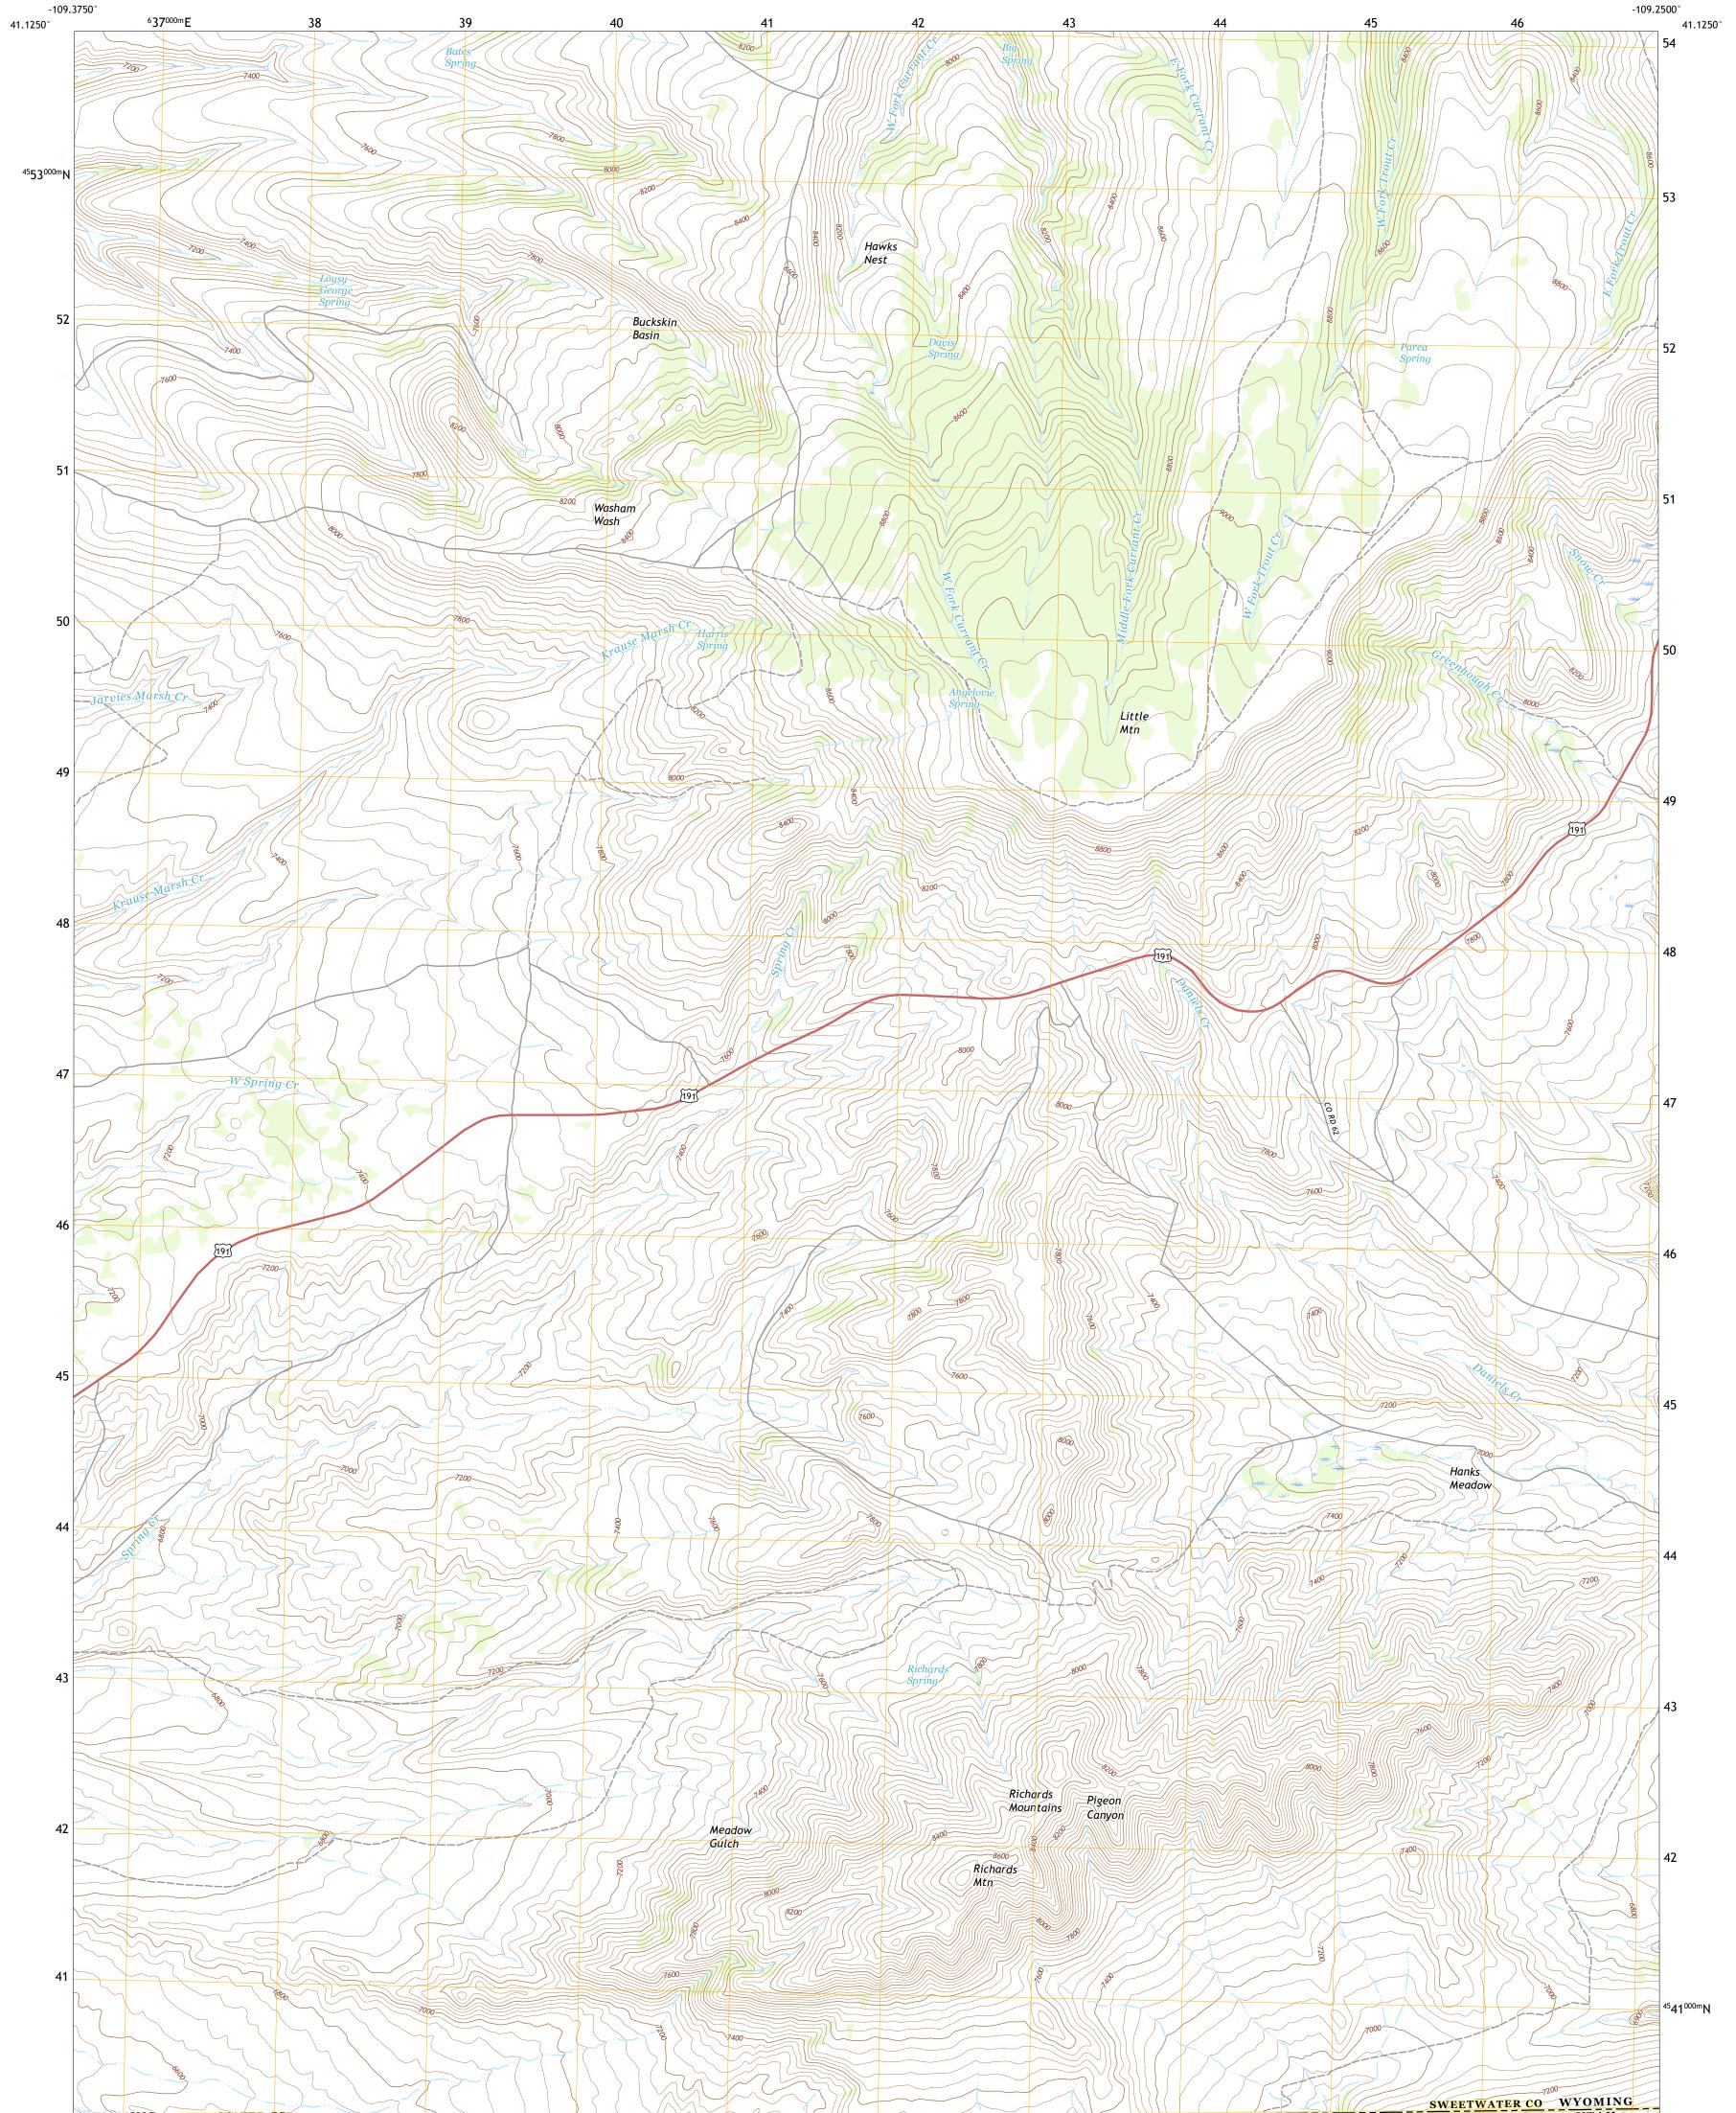

## U.S. DEPARTMENT OF THE INTERIOR U.S. GEOLOGICAL SURVEY

HAWKS NEST QUADRANGLE WYOMING - UTAH 7.5-MINUTE SERIES

Produced by the United States Geological Survey North American Datum of 1983 (NAD83) World Geodetic System of 1984 (WGS84). Projection and 1 000-meter grid:Universal Transverse Mercator, Zone 12T This map is not a legal document. Boundaries may be generalized for this map scale. Private lands within government reservations may not be shown. Obtain permission before entering private lands.

Imagery......NAIP, June 2015 - October 2016 Roads.....U.S. Census Bureau, 2016 - 2017 Names......GNIS, 1979 - 2011 Hydrography......GNIS, 1979 - 2011 Hydrography......Rational Hydrography Dataset, 2003 - 2016 Contours.....National Elevation Dataset, 2000 Boundaries......Multiple sources; see metadata file 2014 - 2016 Public Land Survey System.......BLM, 2016 - 2017 Wetlands.....FWS National Wetlands Inventory 1983