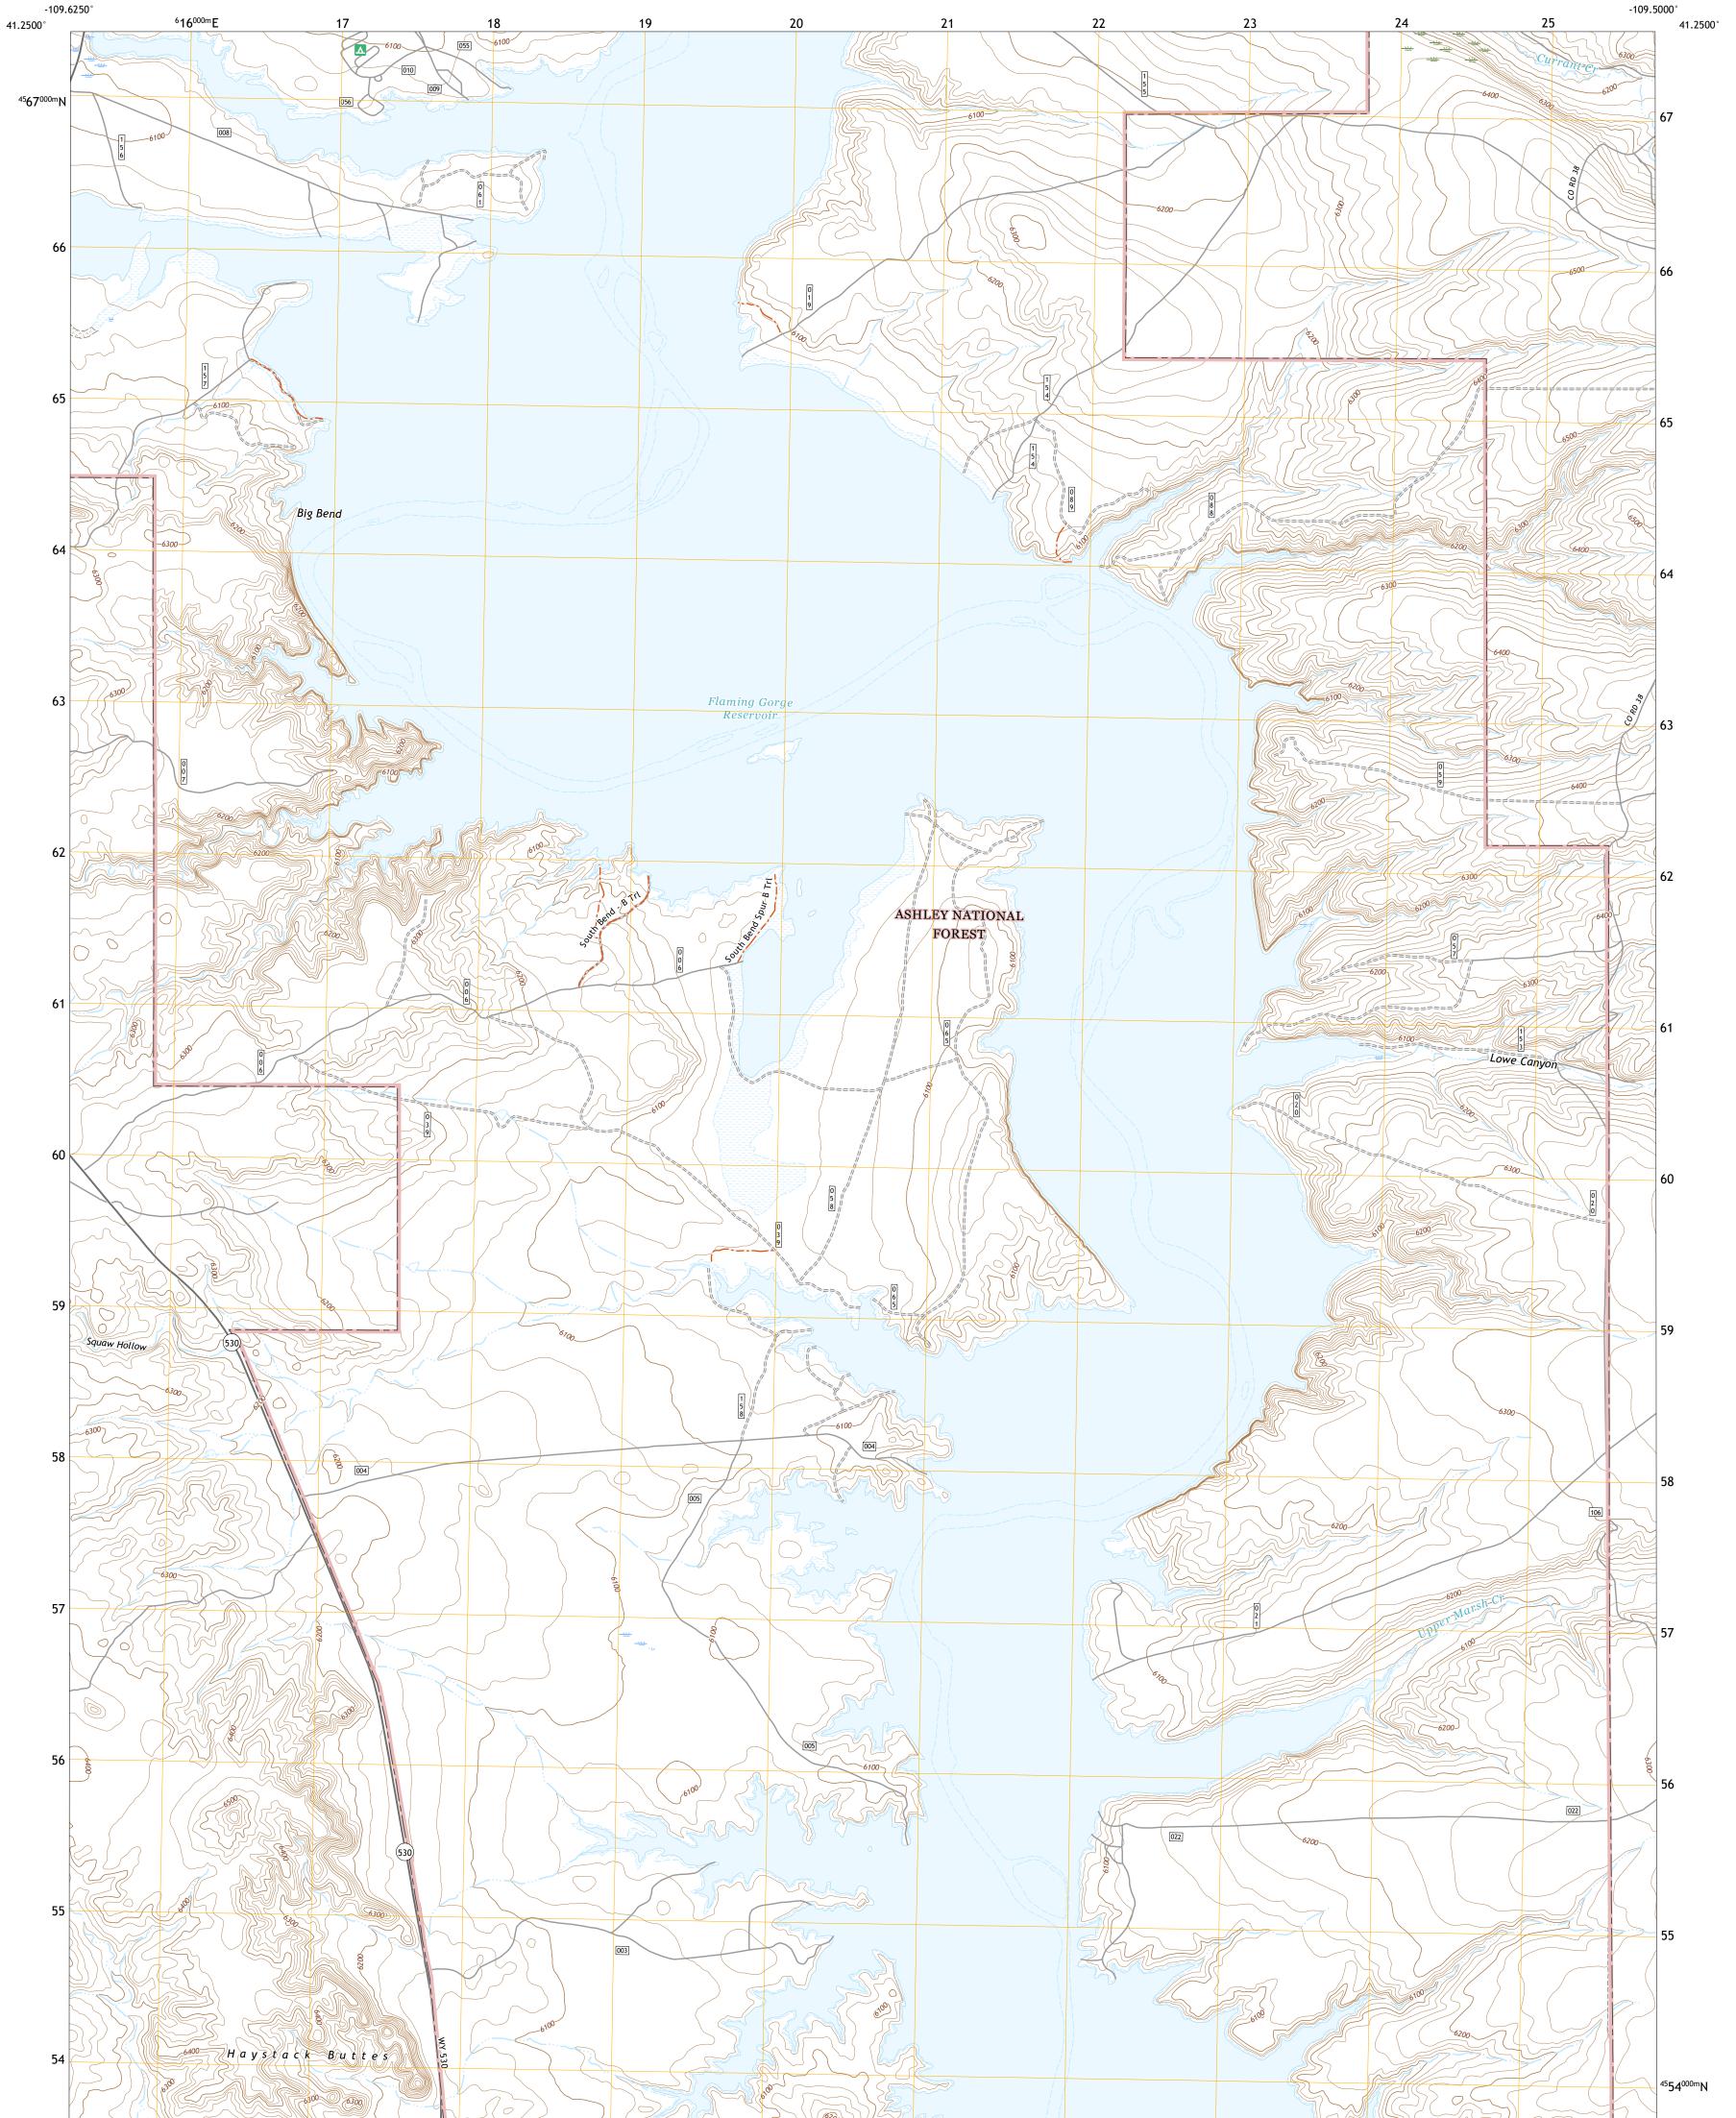

The National Map US Topo



HAYSTACK BUTTES NORTH QUADRANGLE WYOMING - SWEETWATER COUNTY 7.5-MINUTE SERIES





Produced by the United States Geological Survey North American Datum of 1983 (NAD83) World Geodetic System of 1984 (WGS84). Projection and 1 000-meter grid:Universal Transverse Mercator, Zone 12T This map is not a legal document. Boundaries may be generalized for this map scale. Private lands within government reservations may not be shown. Obtain permission before entering private lands.



ROAD CLASSIFICATION



Check with local Forest Service unit for current travel conditions and restrictions.

## HAYSTACK BUTTES NORTH, WY

2021