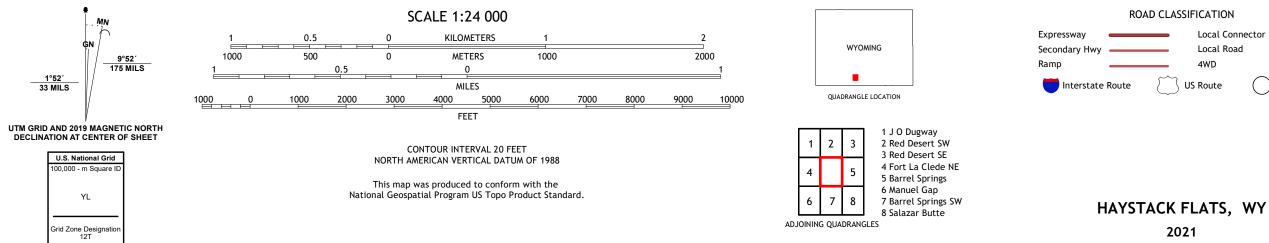

## U.S. DEPARTMENT OF THE INTERIOR U.S. GEOLOGICAL SURVEY

HAYSTACK FLATS QUADRANGLE WYOMING - SWEETWATER COUNTY 7.5-MINUTE SERIES

Produced by the United States Geological Survey North American Datum of 1983 (NAD83) World Geodetic System of 1984 (WGS84). Projection and 1 000-meter grid:Universal Transverse Mercator, Zone 12T This map is not a legal document. Boundaries may be generalized for this map scale. Private lands within government reservations may not be shown. Obtain permission before entering private lands.

Imagery......NAIP, June 2017 - January 2018 Roads......ORIS, 1979 - 2011 Names......GNIS, 1979 - 2011 Hydrography......GNIS, 1979 - 2011 Contours.....National Hydrography Dataset, 2002 - 2021 Contours.....National Elevation Dataset, 2007 Boundaries.....Multiple sources; see metadata file 2019 - 2021 Public Land Survey System......BLM, 2020 Wetlands......BKS National Wetlands Inventory 1983

Local Connector Local Road 4WD US Route State Route