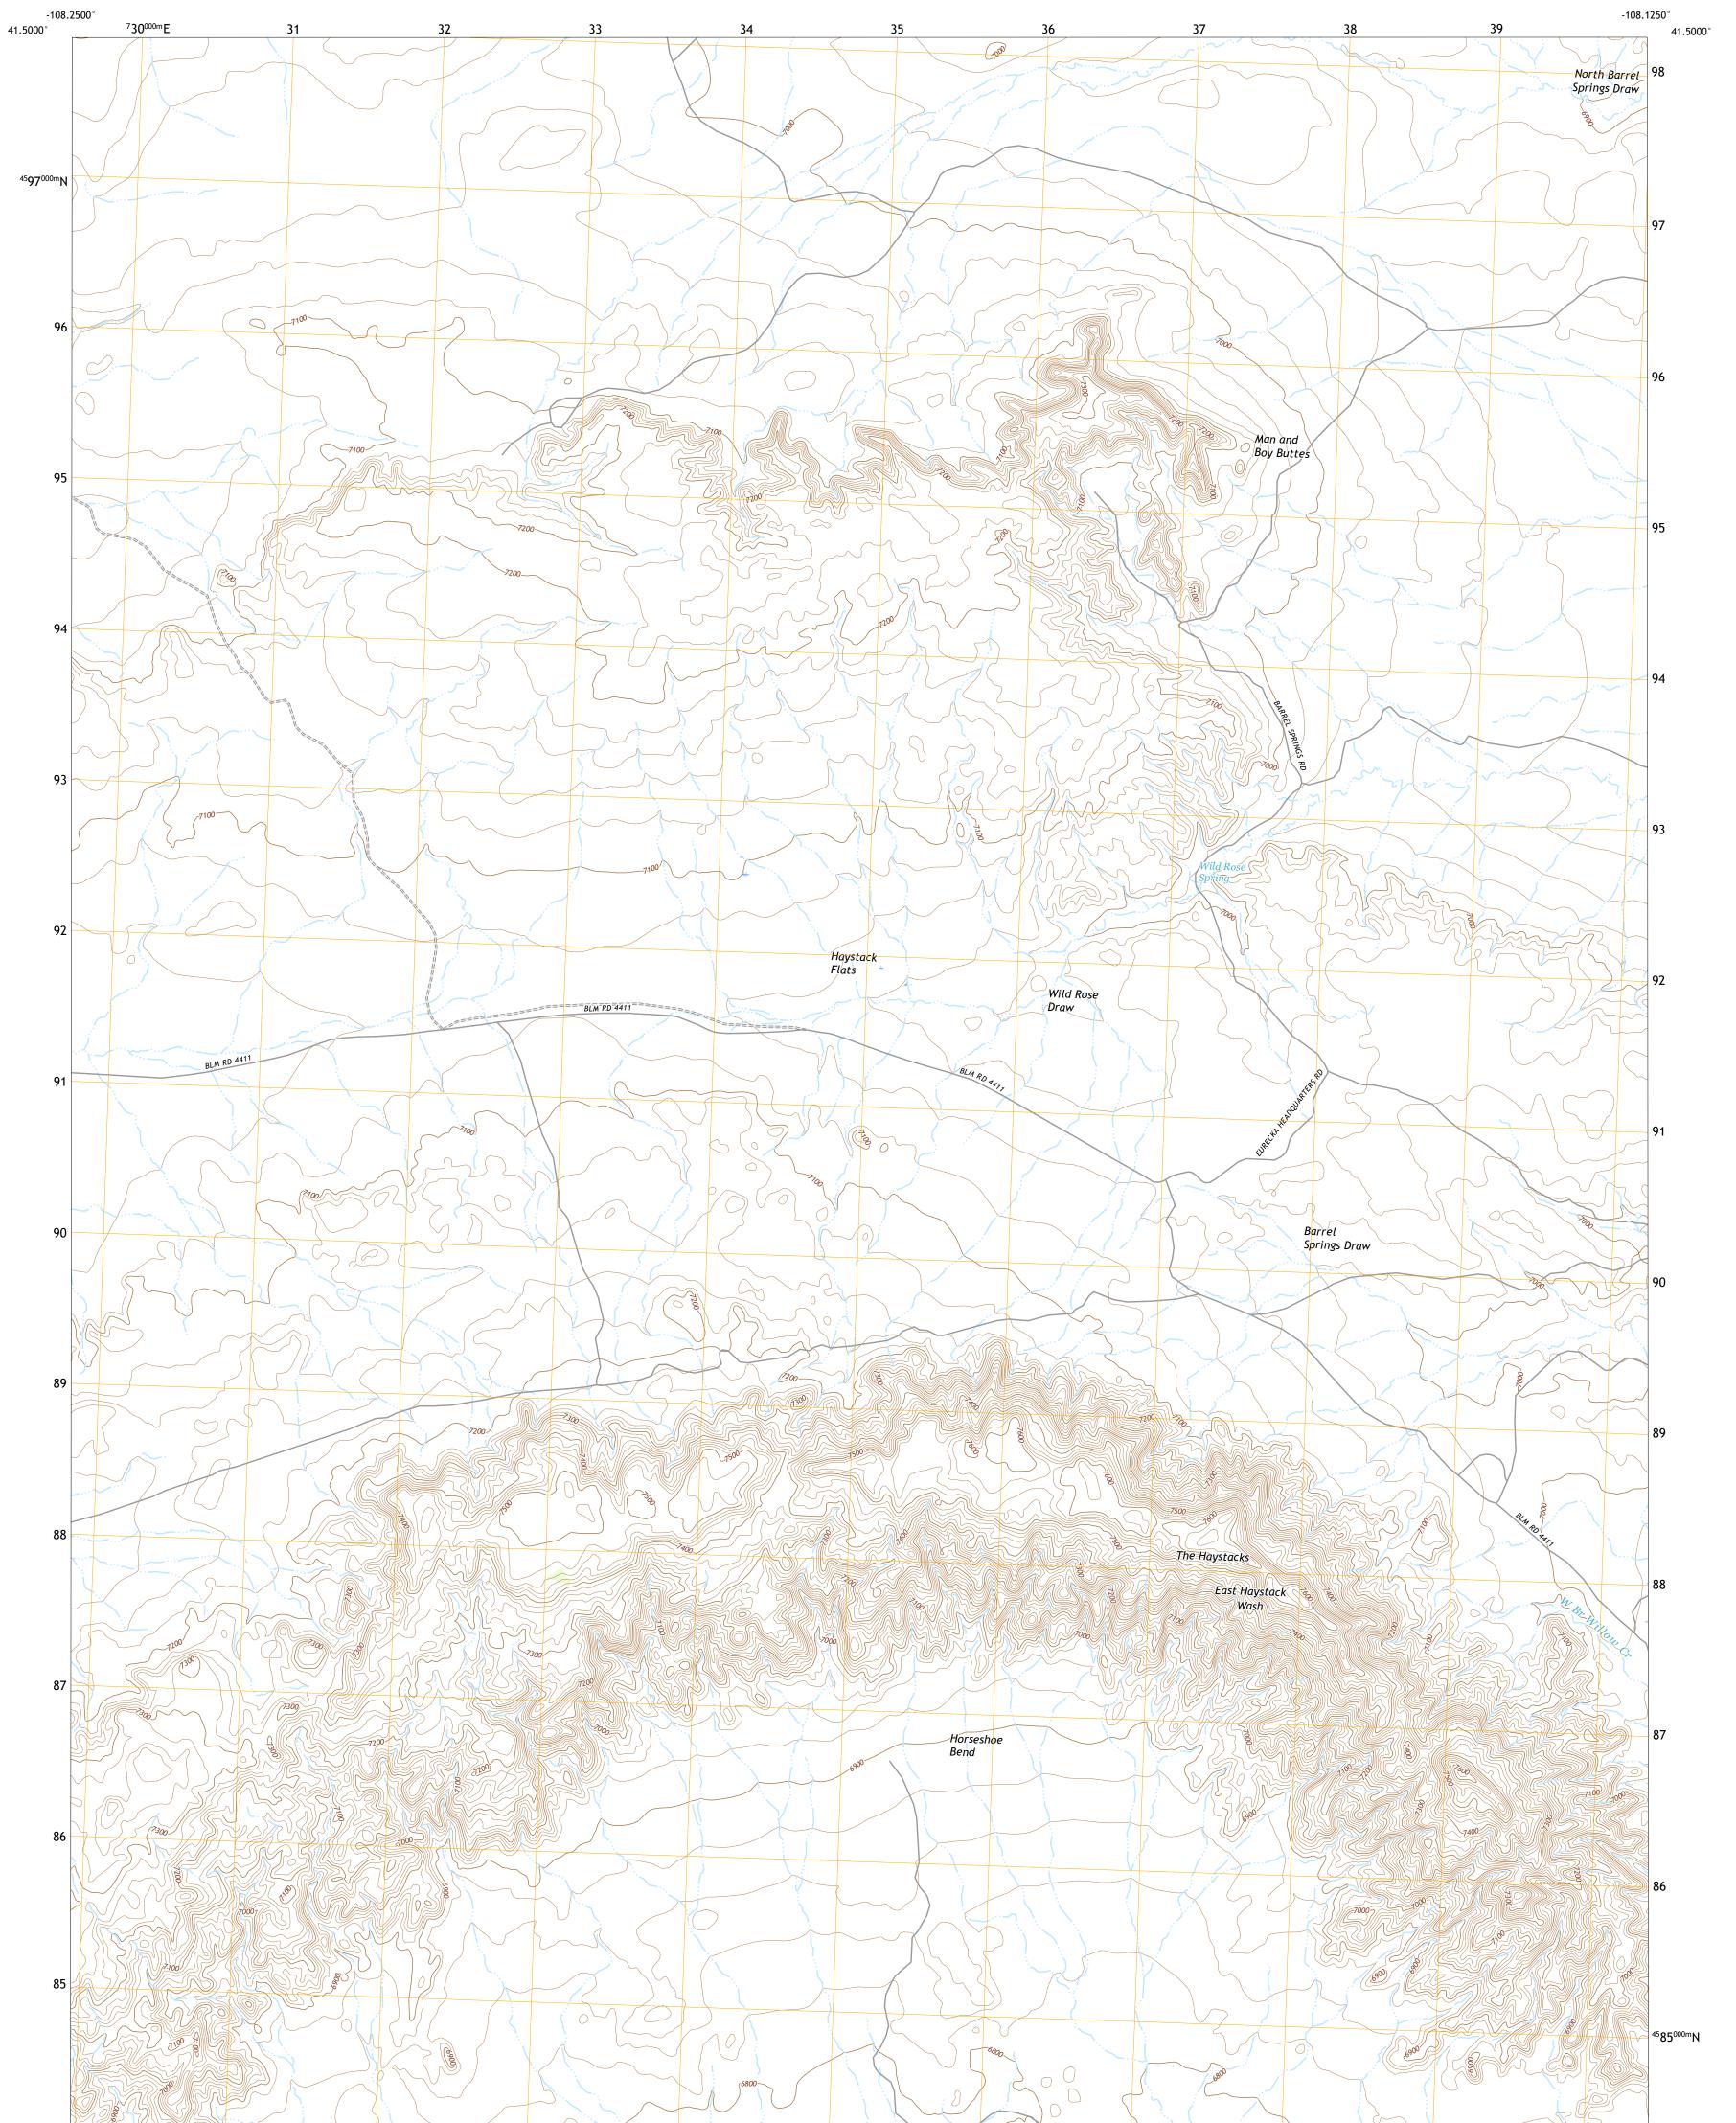

## U.S. DEPARTMENT OF THE INTERIOR U.S. GEOLOGICAL SURVEY

HAYSTACK FLATS QUADRANGLE WYOMING - SWEETWATER COUNTY 7.5-MINUTE SERIES

Produced by the United States Geological Survey North American Datum of 1983 (NAD83) World Geodetic System of 1984 (WGS84). Projection and 1 000-meter grid:Universal Transverse Mercator, Zone 12T This map is not a legal document. Boundaries may be generalized for this map scale. Private lands within government reservations may not be shown. Obtain permission before entering private lands.