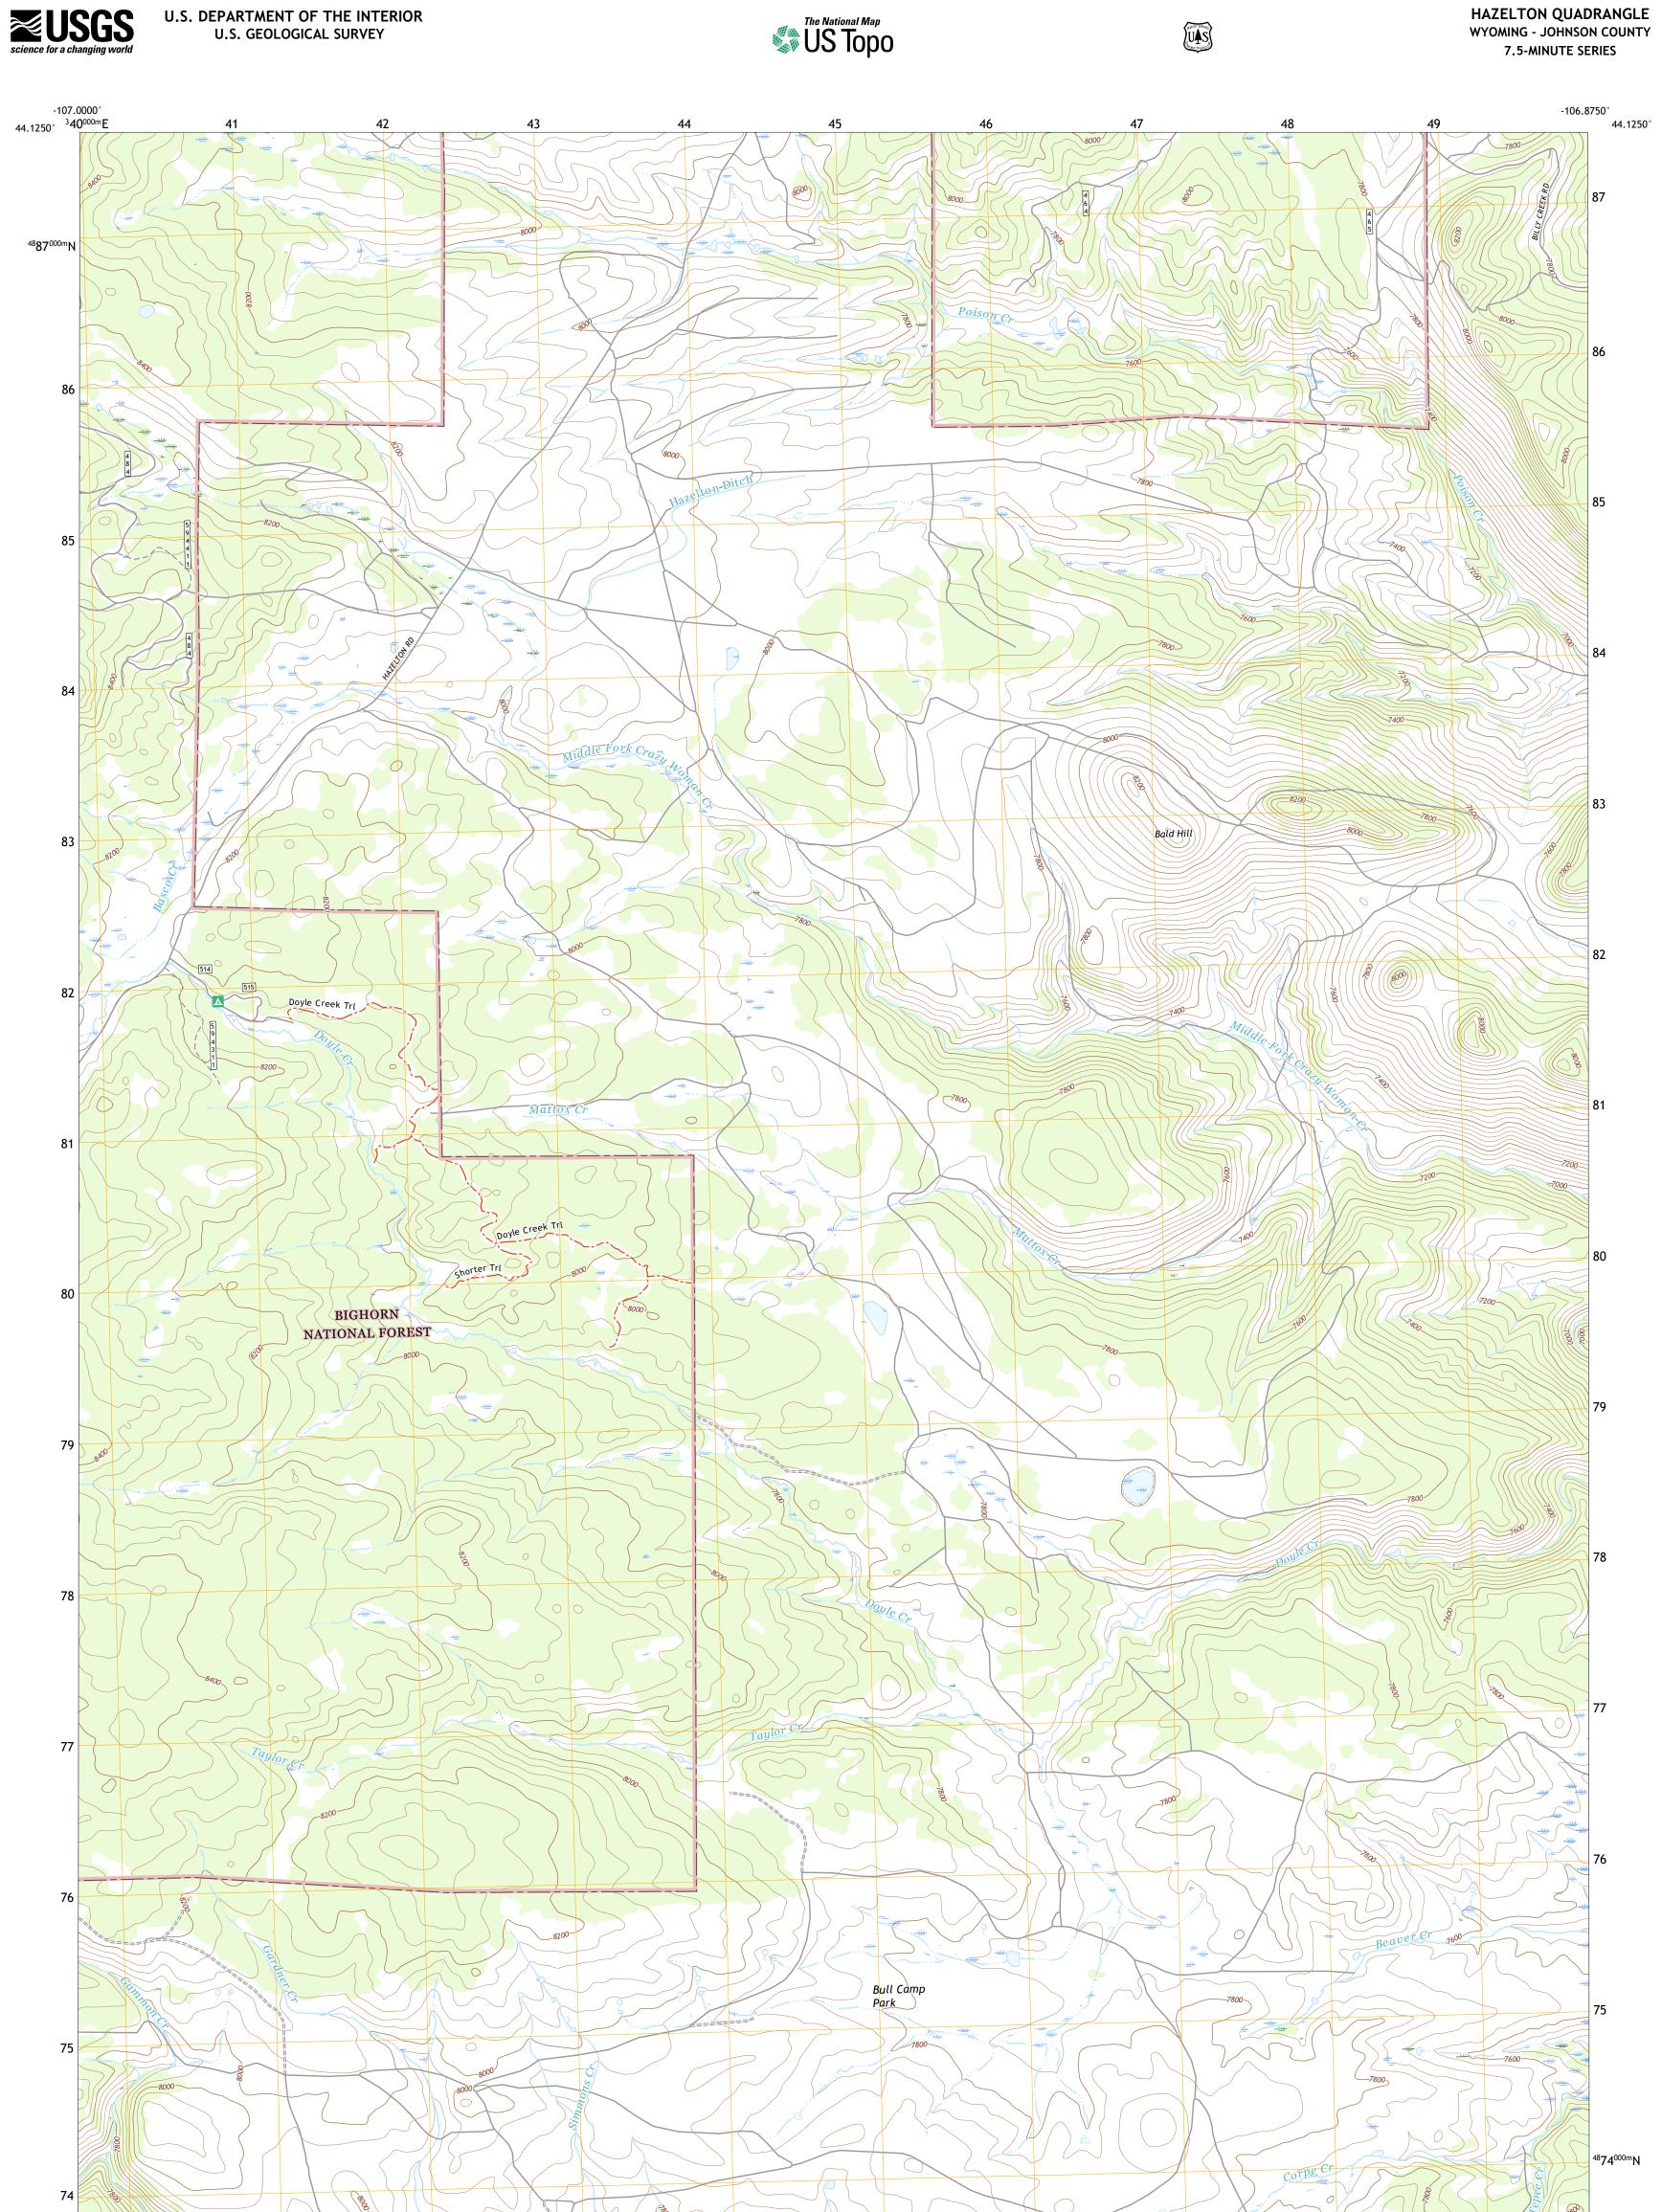

Produced by the United States Geological Survey North American Datum of 1983 (NAD83) World Geodetic System of 1984 (WGS84). Projection and 1 000-meter grid:Universal Transverse Mercator, Zone 13T This map is not a legal document. Boundaries may be generalized for this map scale. Private lands within government reservations may not be shown. Obtain permission before entering private lands.