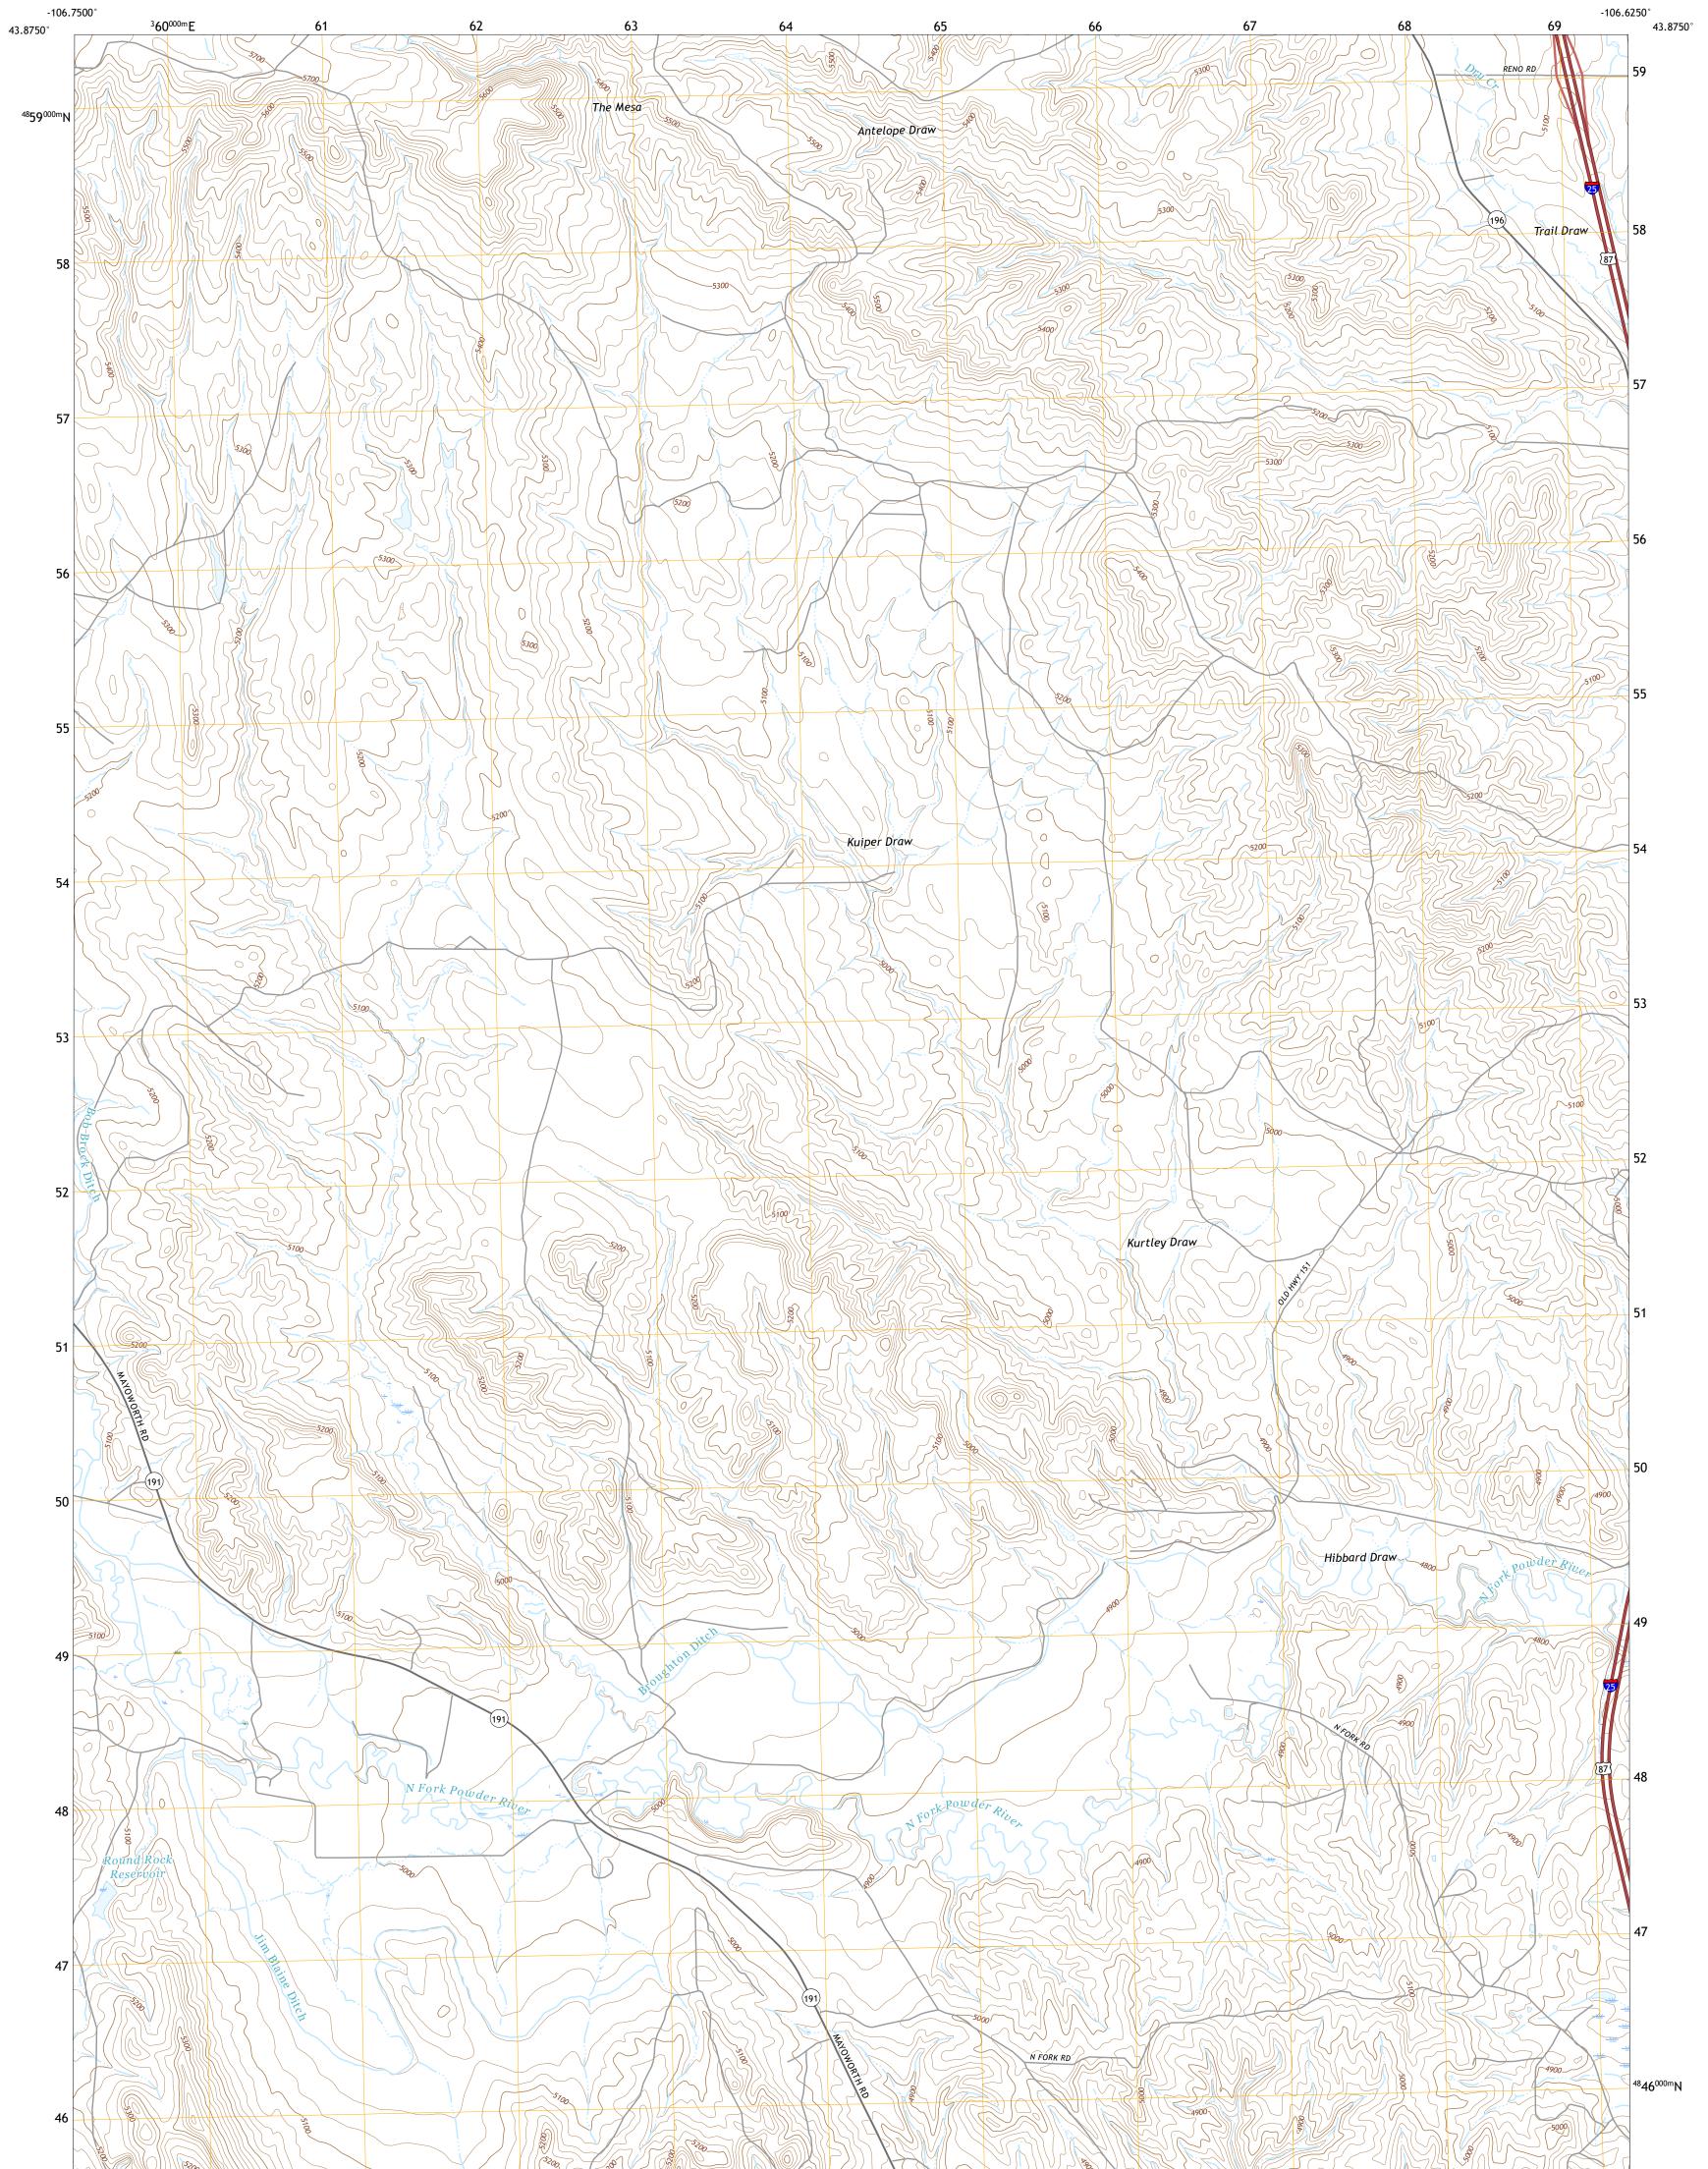

HIBBARD DRAW QUADRANGLE WYOMING - JOHNSON COUNTY 7.5-MINUTE SERIES

Produced by the United States Geological Survey North American Datum of 1983 (NAD83) World Geodetic System of 1984 (WGS84). Projection and 1 000-meter grid:Universal Transverse Mercator, Zone 13T This map is not a legal document. Boundaries may be generalized for this map scale. Private lands within government reservations may not be shown. Obtain permission before entering private lands.

Imagery......NAIP, June 2017 - January 2018 Roads......GNIS, 1979 - 2020 Hydrography......GNIS, 1979 - 2020 Hydrography......National Hydrography Dataset, 2002 - 2019 Contours.....National Elevation Dataset, 2011 Boundaries......Multiple sources; see metadata file 2019 - 2021 Public Land Survey System......BLM, 2020 Wetlands.....BKS National Wetlands Inventory 1980