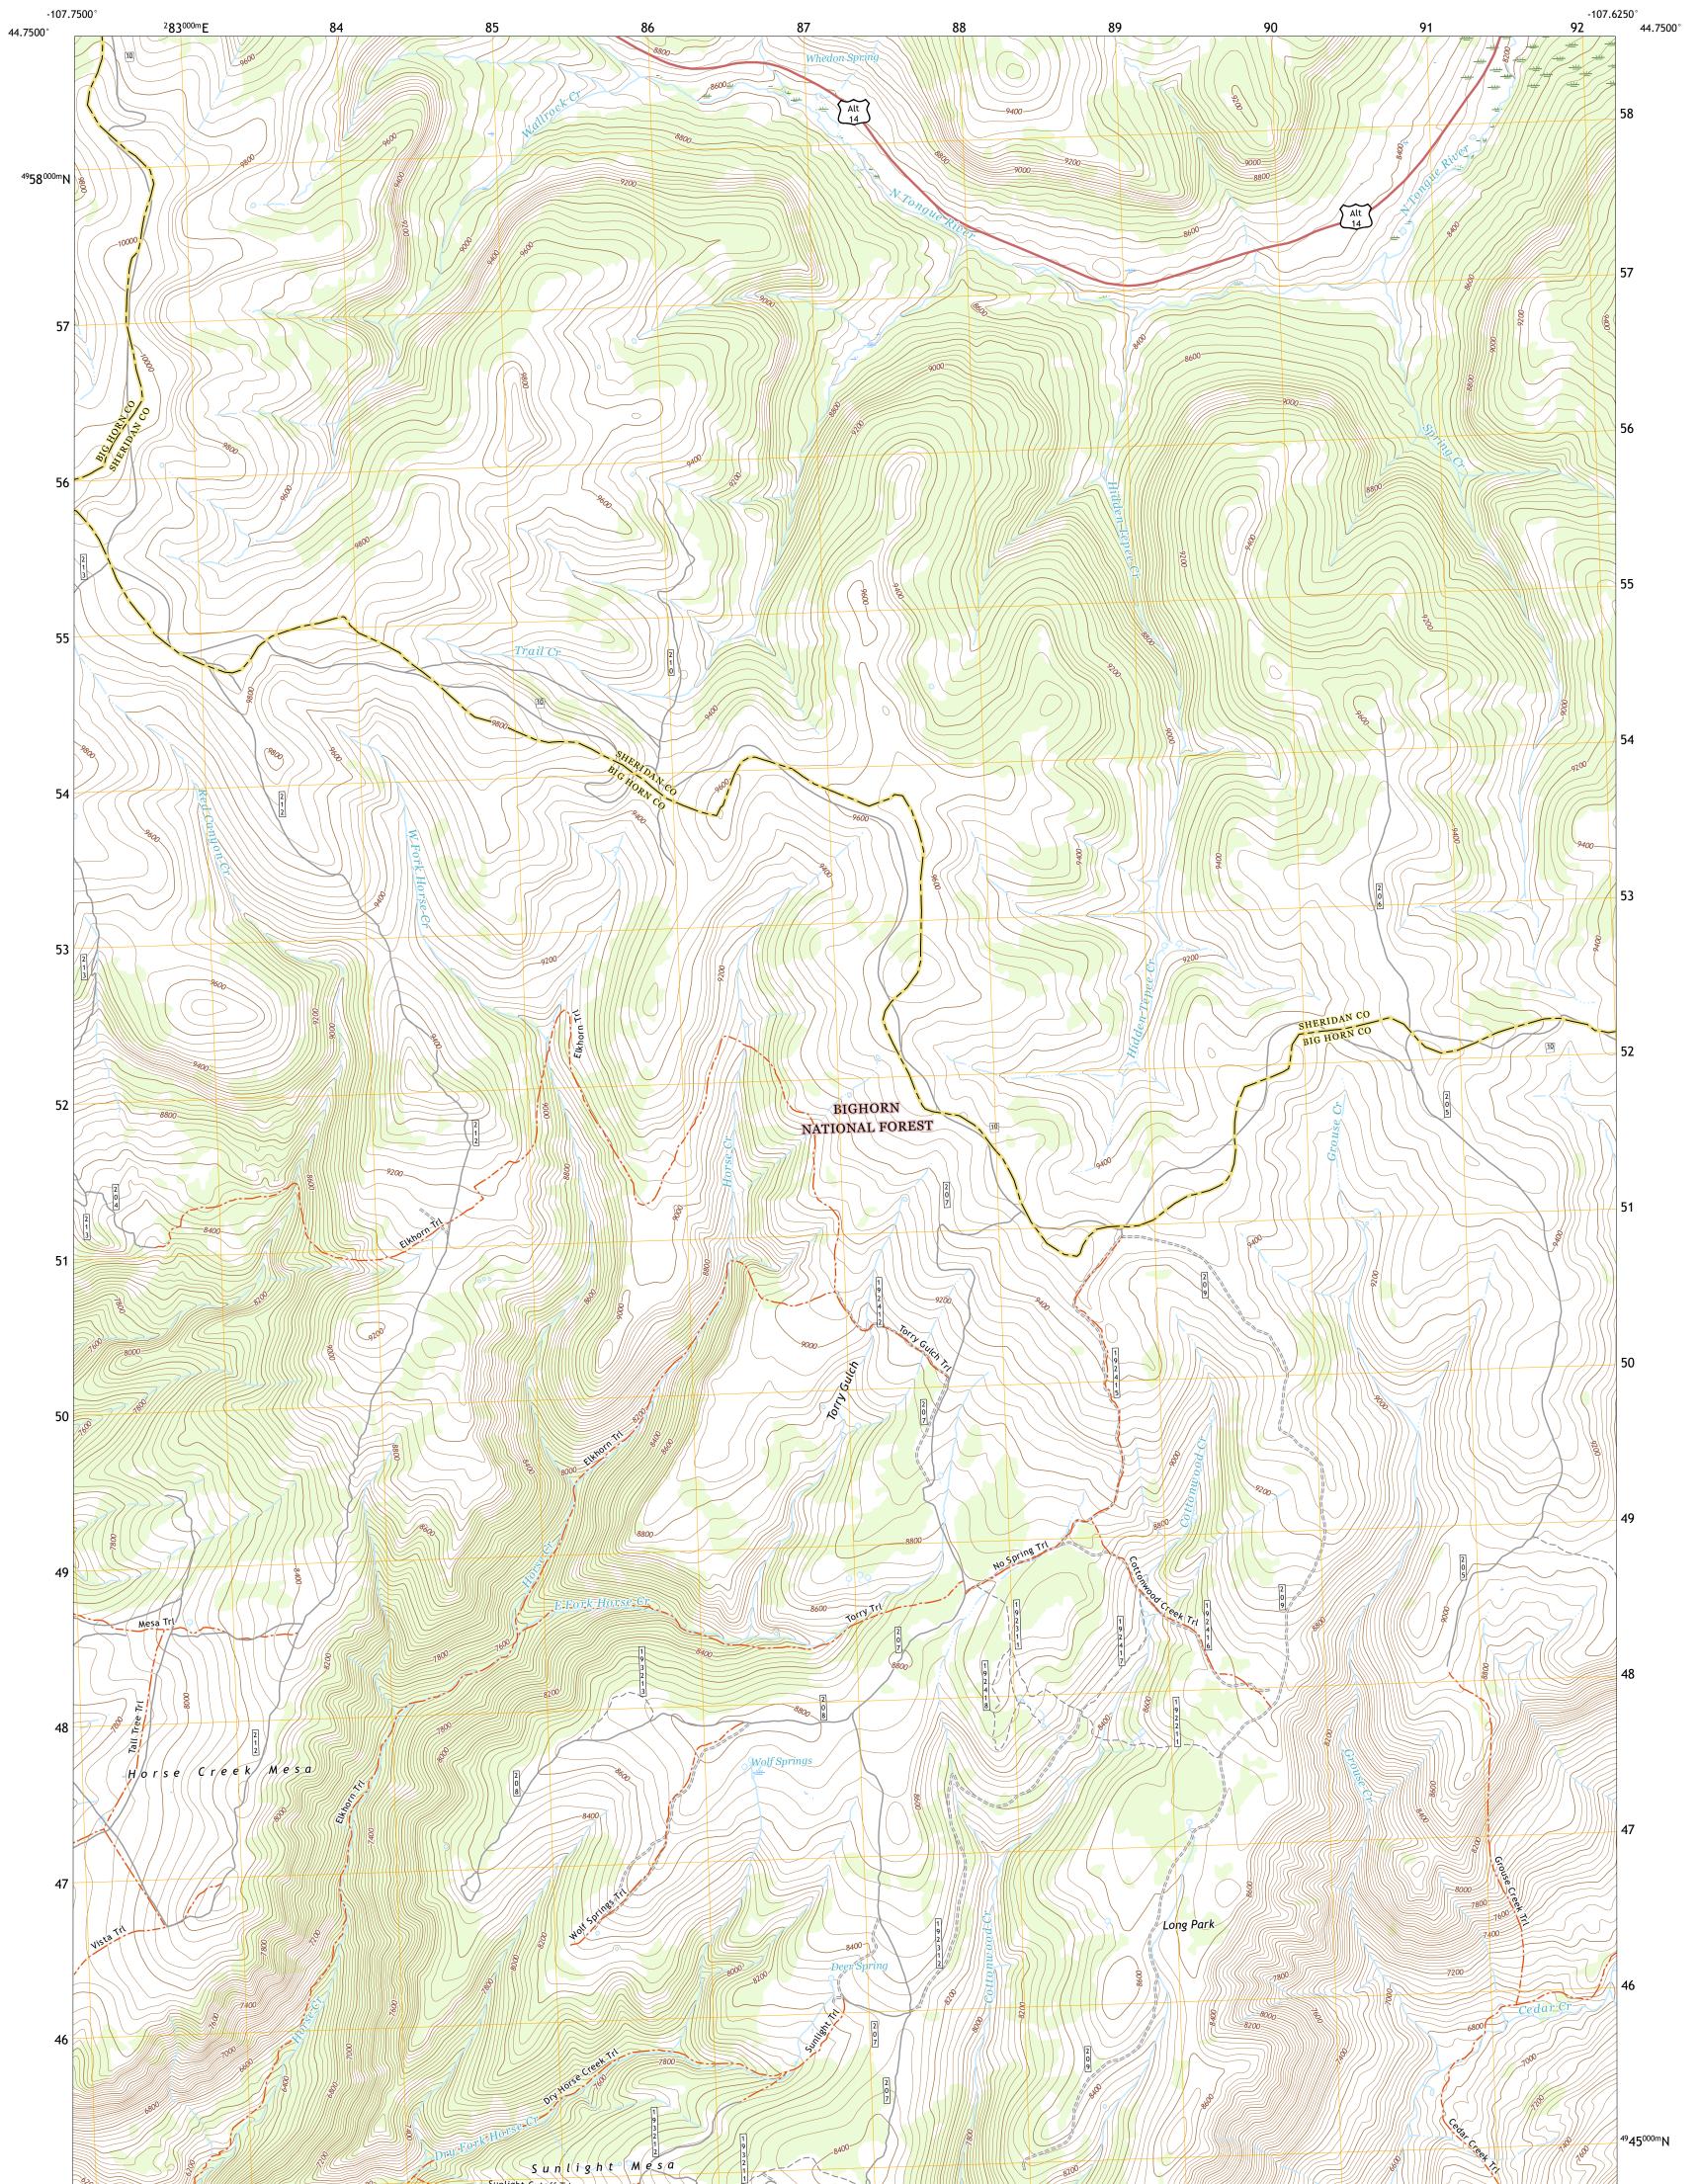

ULST SERVICE

HIDDEN TEPEE CREEK QUADRANGLE WYOMING 7.5-MINUTE SERIES

Produced by the United States Geological Survey North American Datum of 1983 (NAD83) World Geodetic System of 1984 (WGS84). Projection and 1 000-meter grid:Universal Transverse Mercator, Zone 13T This map is not a legal document. Boundaries may be generalized for this map scale. Private lands within government reservations may not be shown. Obtain permission before entering private lands.