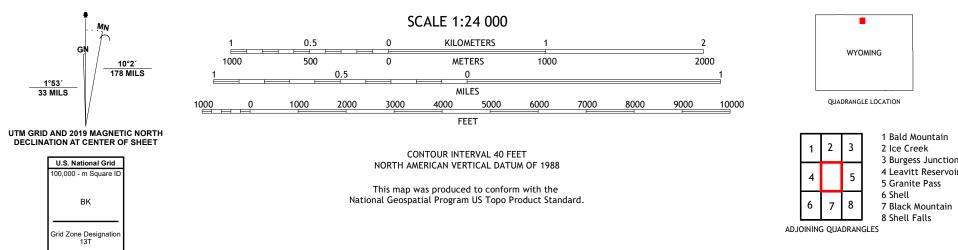

1 Bald Mountain

2 Ice Creek 3 Burgess Junction

4 Leavitt Reservoir

5 Granite Pass

HIDDEN TEPEE CREEK, WY

2021