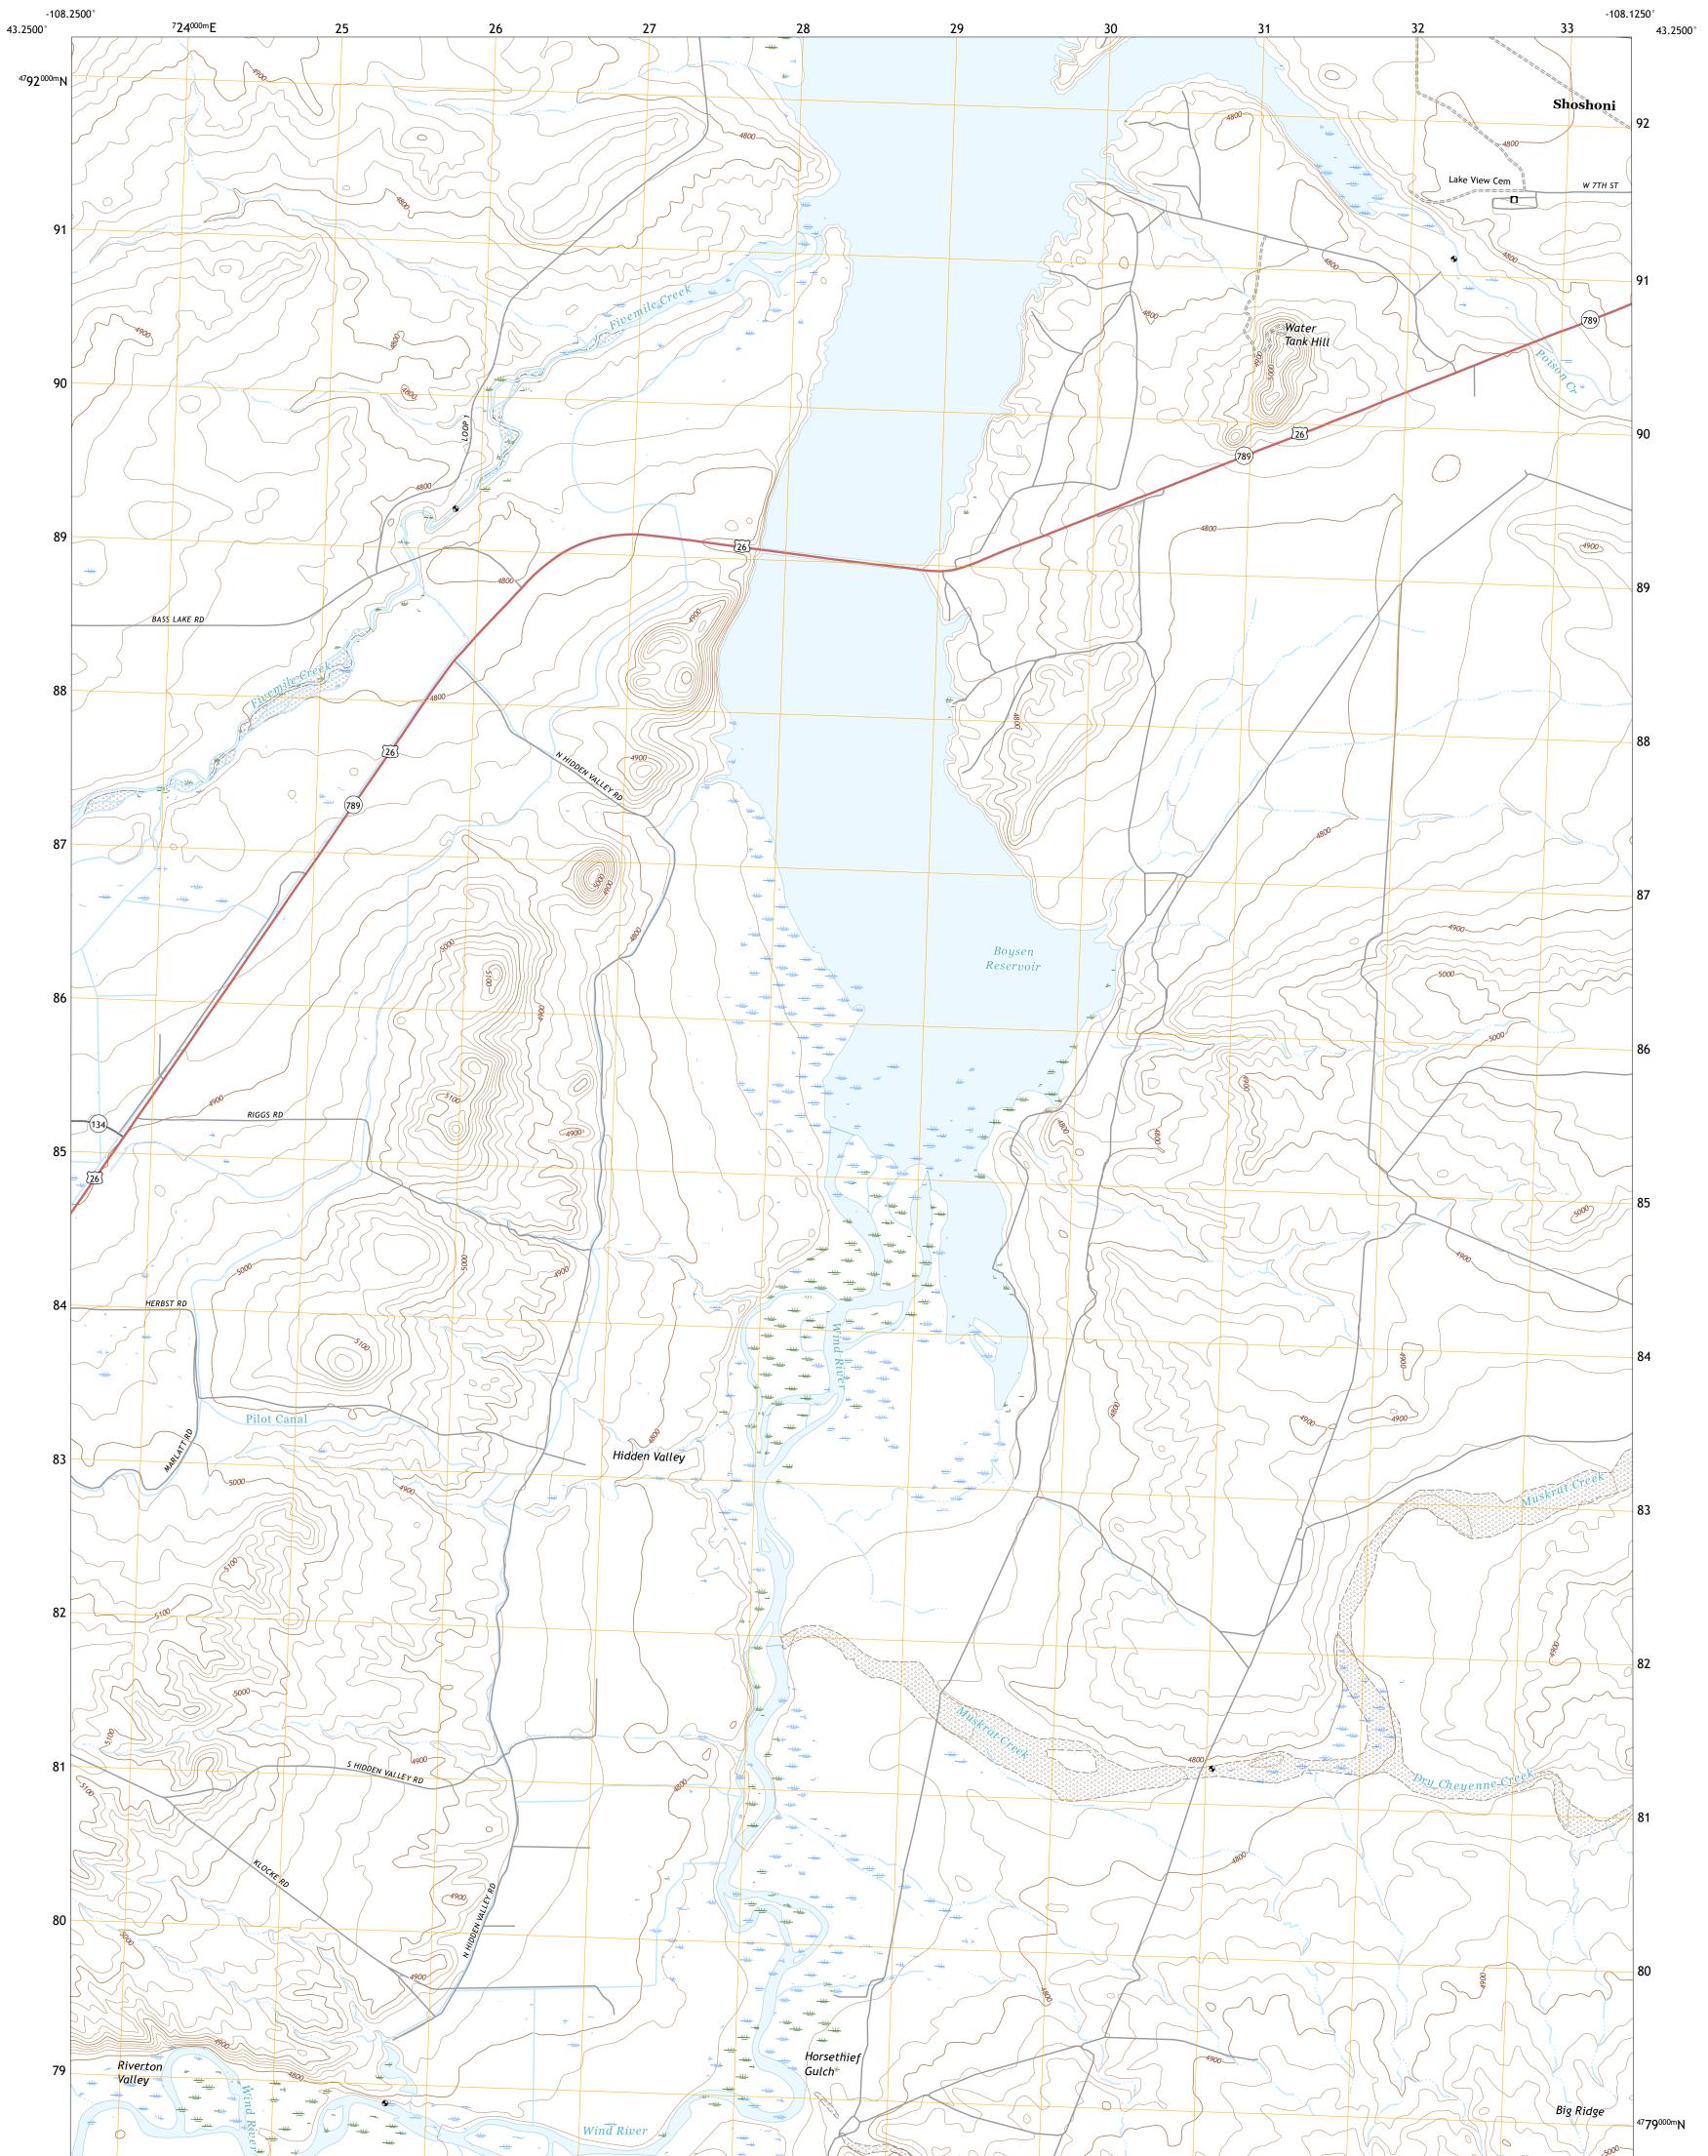

## U.S. DEPARTMENT OF THE INTERIOR U.S. GEOLOGICAL SURVEY

Produced by the United States Geological Survey North American Datum of 1983 (NAD83) World Geodetic System of 1984 (WGS84). Projection and 1 000-meter grid:Universal Transverse Mercator, Zone 12T This map is not a legal document. Boundaries may be generalized for this map scale. Private lands within government reservations may not be shown. Obtain permission before entering private lands.

Imagery......NAIP, June 2017 - January 2018 Roads.......GNIS, 1979 - 2020 Hydrography......GNIS, 1979 - 2020 Contours.....National Hydrography Dataset, 2002 - 2020 Contours.....National Elevation Dataset, 2006 Boundaries.....Multiple sources; see metadata file 2019 - 2021 Public Land Survey System......BLM, 2020 Wetlands......BKS National Wetlands Inventory 1981