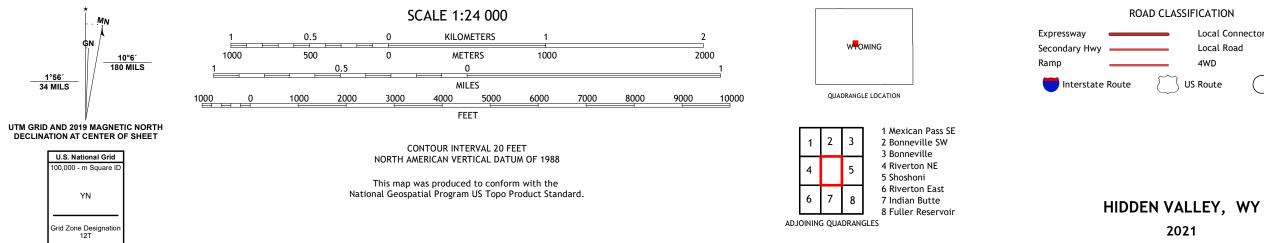

INTERIOR U.S. GEOLOGICAL SURVEY









Produced by the United States Geological Survey North American Datum of 1983 (NAD83) World Geodetic System of 1984 (WGS84). Projection and 1 000-meter grid:Universal Transverse Mercator, Zone 12T This map is not a legal document. Boundaries may be generalized for this map scale. Private lands within government reservations may not be shown. Obtain permission before entering private lands.

Imagery......NAIP, June 2017 - January 2018 Roads.......GNIS, 1979 - 2020 Hydrography......GNIS, 1979 - 2020 Contours.....National Hydrography Dataset, 2002 - 2020 Contours.....National Elevation Dataset, 2006 Boundaries.....Multiple sources; see metadata file 2019 - 2021 Public Land Survey System......BLM, 2020 Wetlands......BKS National Wetlands Inventory 1981





2021