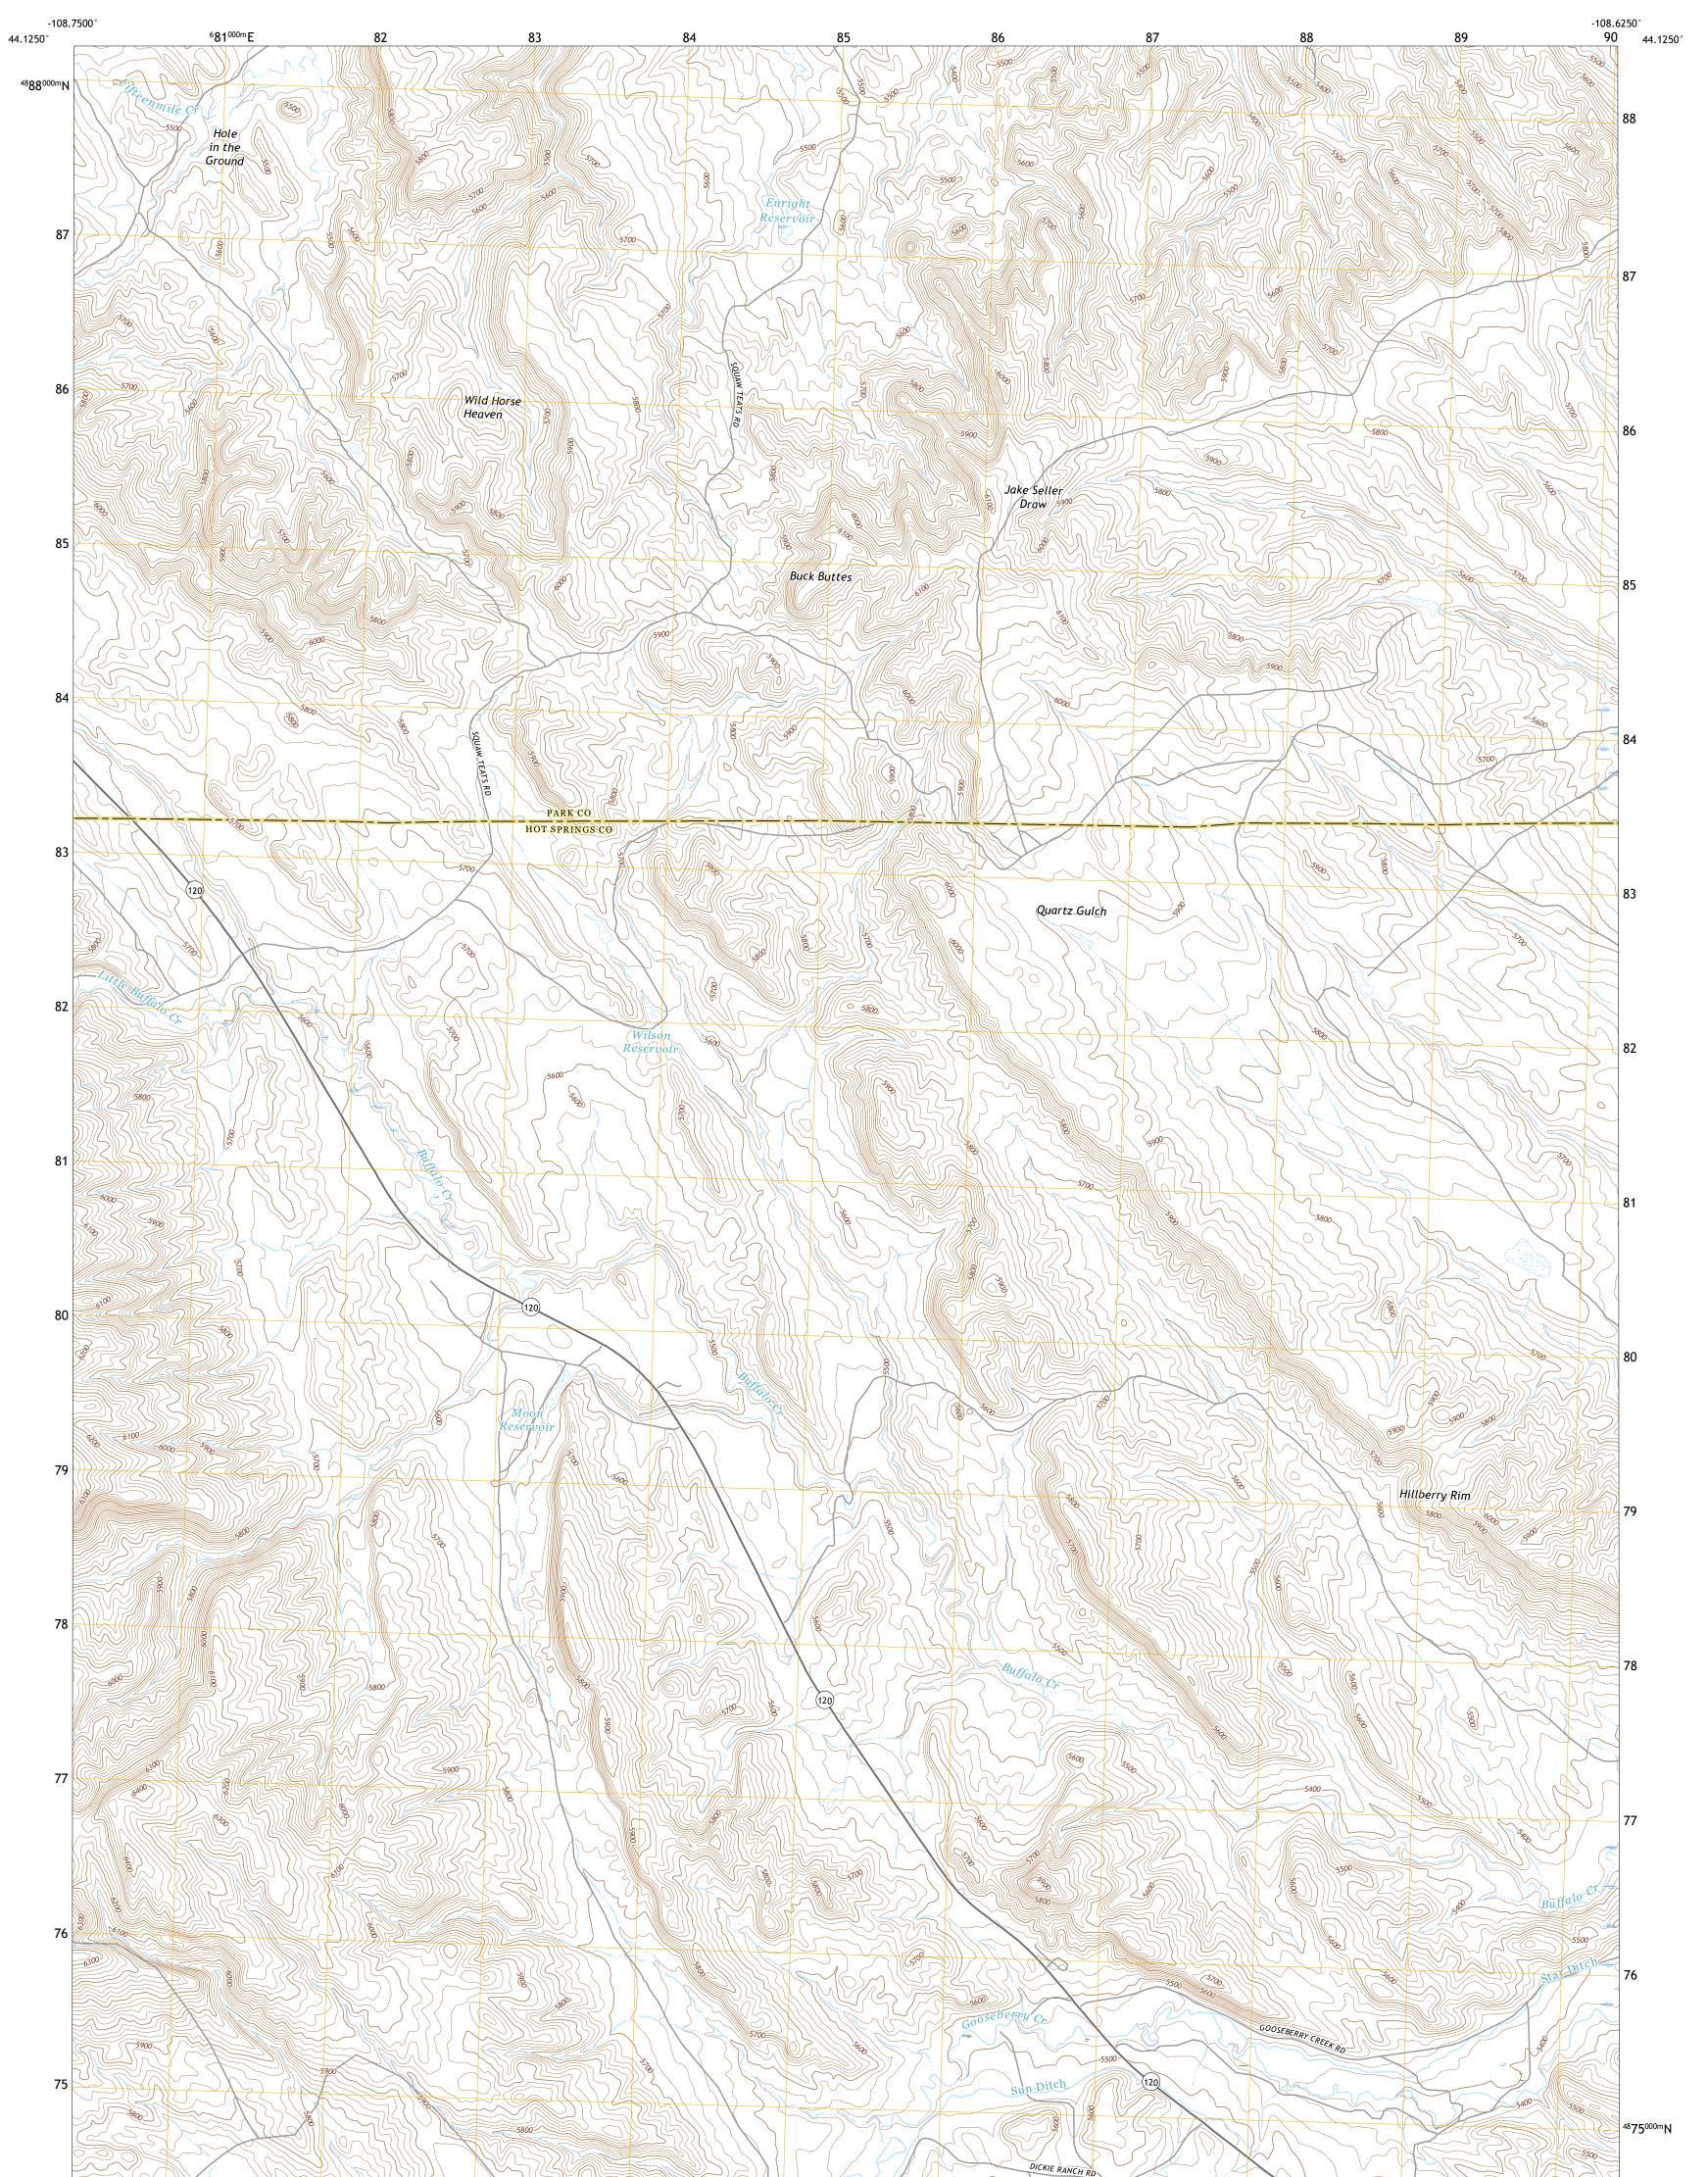

HILLBERRY RIM QUADRANGLE WYOMING 7.5-MINUTE SERIES

Local Connector

\_\_\_\_

State Route

Local Road

4WD

**Produced by the United States Geological Survey** North American Datum of 1983 (NAD83) World Geodetic System of 1984 (WGS84). Projection and 1 000-meter grid:Universal Transverse Mercator, Zone 12T This map is not a legal document. Boundaries may be generalized for this map scale. Private lands within government reservations may not be shown. Obtain permission before entering private lands.

Imagery......NAIP, June 2017 - January 2018 Roads......GNIS, 1979 - 2020 Hydrography......GNIS, 1979 - 2020 Hydrography......National Hydrography Dataset, 2003 - 2019 Contours.....National Elevation Dataset, 2008 Boundaries.....Multiple sources; see metadata file 2019 - 2021 Public Land Survey System......BLM, 2020 Wetlands.....BKS National Wetlands Inventory 1981