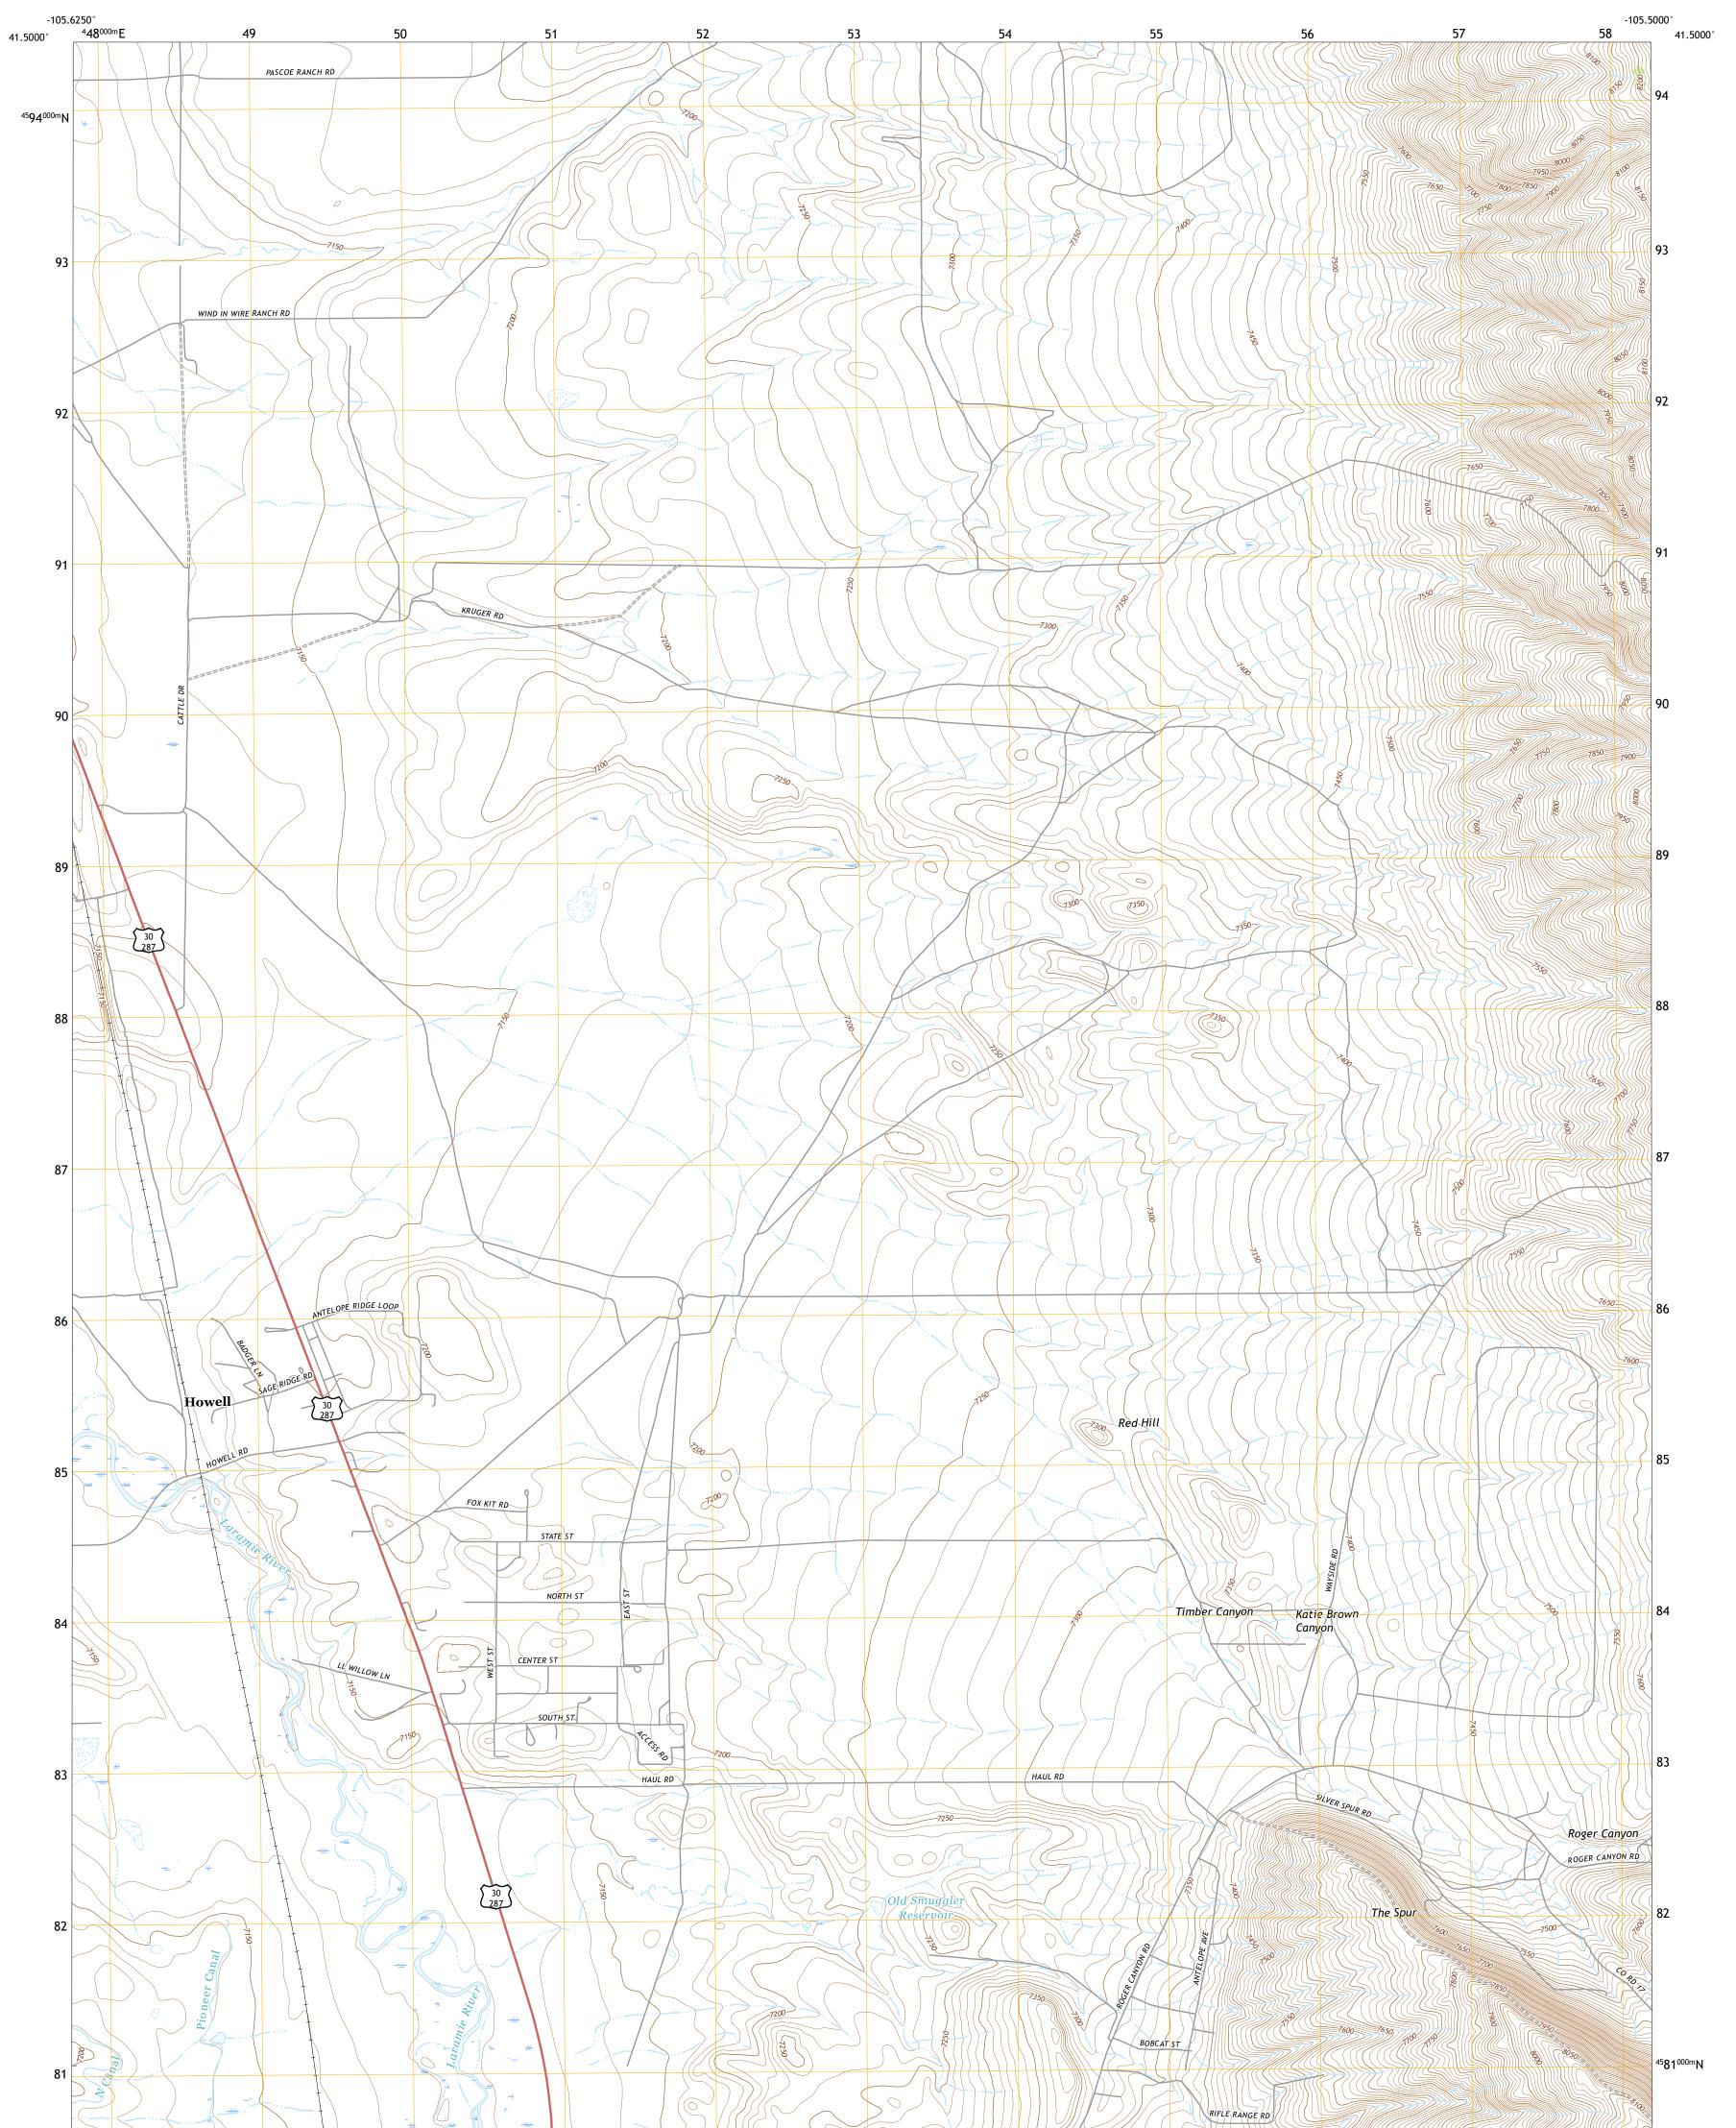

## U.S. DEPARTMENT OF THE INTERIOR U.S. GEOLOGICAL SURVEY

HOWELL QUADRANGLE WYOMING - ALBANY COUNTY 7.5-MINUTE SERIES

Produced by the United States Geological Survey North American Datum of 1983 (NAD83) World Geodetic System of 1984 (WGS84). Projection and 1 000-meter grid:Universal Transverse Mercator, Zone 13T This map is not a legal document. Boundaries may be generalized for this map scale. Private lands within government reservations may not be shown. Obtain permission before entering private lands.