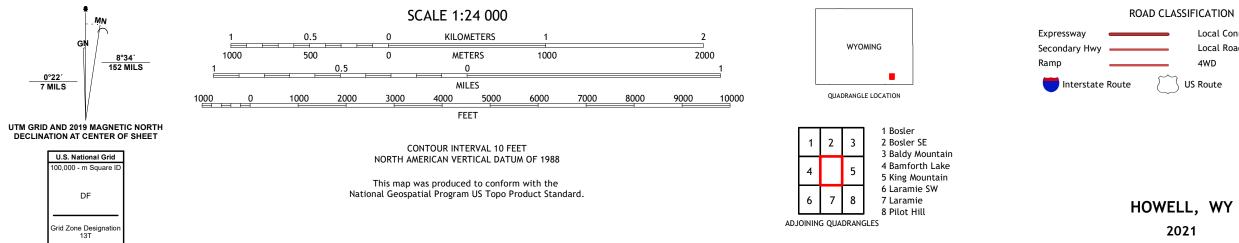

## U.S. DEPARTMENT OF THE INTERIOR U.S. GEOLOGICAL SURVEY

HOWELL QUADRANGLE WYOMING - ALBANY COUNTY 7.5-MINUTE SERIES

Produced by the United States Geological Survey North American Datum of 1983 (NAD83) World Geodetic System of 1984 (WGS84). Projection and 1 000-meter grid:Universal Transverse Mercator, Zone 13T This map is not a legal document. Boundaries may be generalized for this map scale. Private lands within government reservations may not be shown. Obtain permission before entering private lands.

ROAD CLASSIFICATION Local Connector Local Road \_\_\_\_\_ 4WD \_\_\_\_\_ US Route State Route lnterstate Route

2021