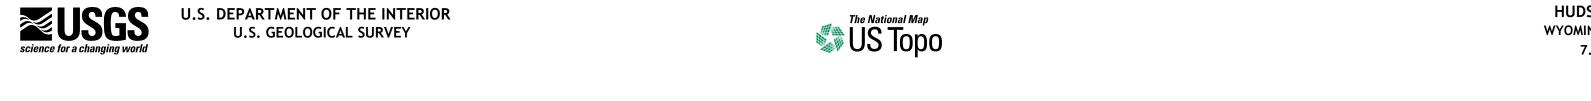

HUDSON QUADRANGLE WYOMING - FREMONT COUNTY 7.5-MINUTE SERIES

Produced by the United States Geological Survey North American Datum of 1983 (NAD83) World Geodetic System of 1984 (WGS84). Projection and 1 000-meter grid:Universal Transverse Mercator, Zone 12T This map is not a legal document. Boundaries may be generalized for this map scale. Private lands within government reservations may not be shown. Obtain permission before entering private lands.

Imagery......NAIP, August 2017 - January 2018 Roads.....U.S. Census Bureau, 2016 - 2017 Names......GNIS, 1979 - 2020 Hydrography......GNIS, 1979 - 2020 Contours.....National Hydrography Dataset, 2002 - 2021 Contours.....National Elevation Dataset, 2008 Boundaries.....Multiple sources; see metadata file 2019 - 2021 Public Land Survey System......BLM, 2020 Wetlands......BLM, 2020