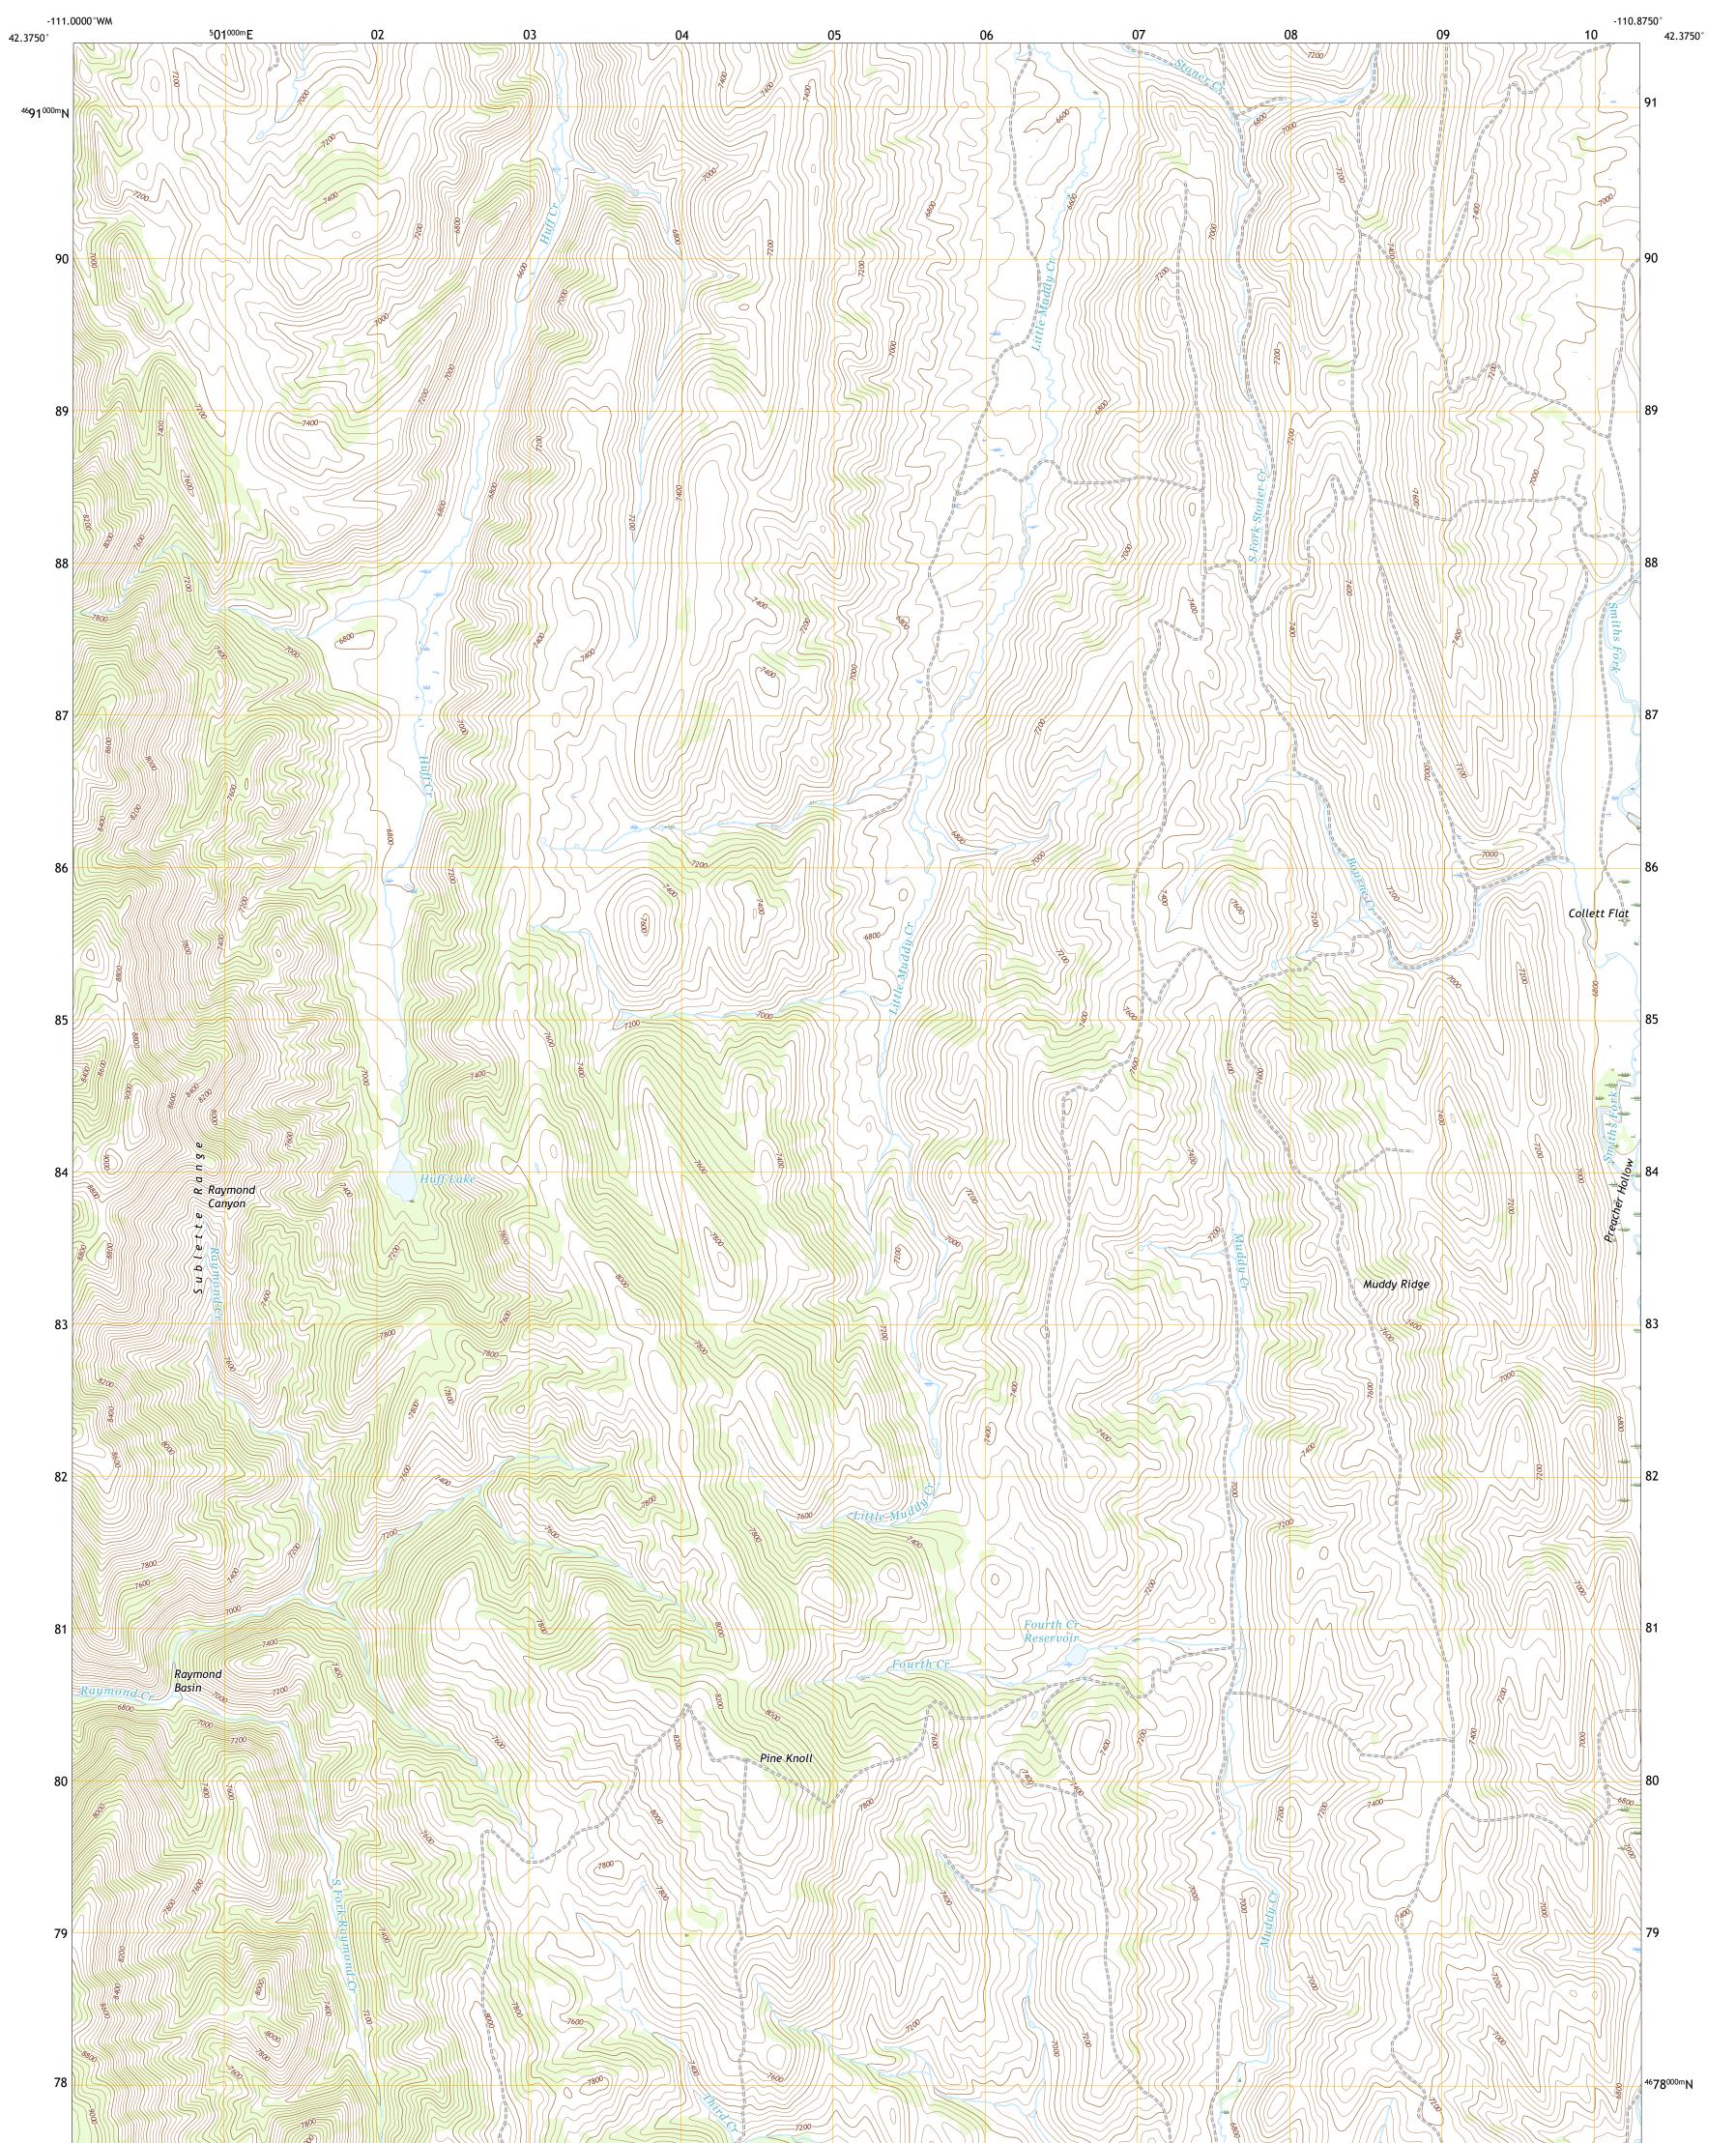

## U.S. DEPARTMENT OF THE INTERIOR U.S. GEOLOGICAL SURVEY

HUFF LAKE QUADRANGLE WYOMING - LINCOLN COUNTY 7.5-MINUTE SERIES

Produced by the United States Geological Survey North American Datum of 1983 (NAD83) World Geodetic System of 1984 (WGS84). Projection and 1 000-meter grid:Universal Transverse Mercator, Zone 12T This map is not a legal document. Boundaries may be generalized for this map scale. Private lands within government reservations may not be shown. Obtain permission before entering private lands.

Imagery......NAIP, October 2017 - July 2019 Roads......GNIS, 1979 - 2020 Hydrography......GNIS, 1979 - 2020 Hydrography......National Hydrography Dataset, 2001 - 2019 Contours.....National Elevation Dataset, 2000 Boundaries.....Multiple sources; see metadata file 2019 - 2021 Public Land Survey System......BLM, 2020 Wetlands.....BKS National Wetlands Inventory 1983