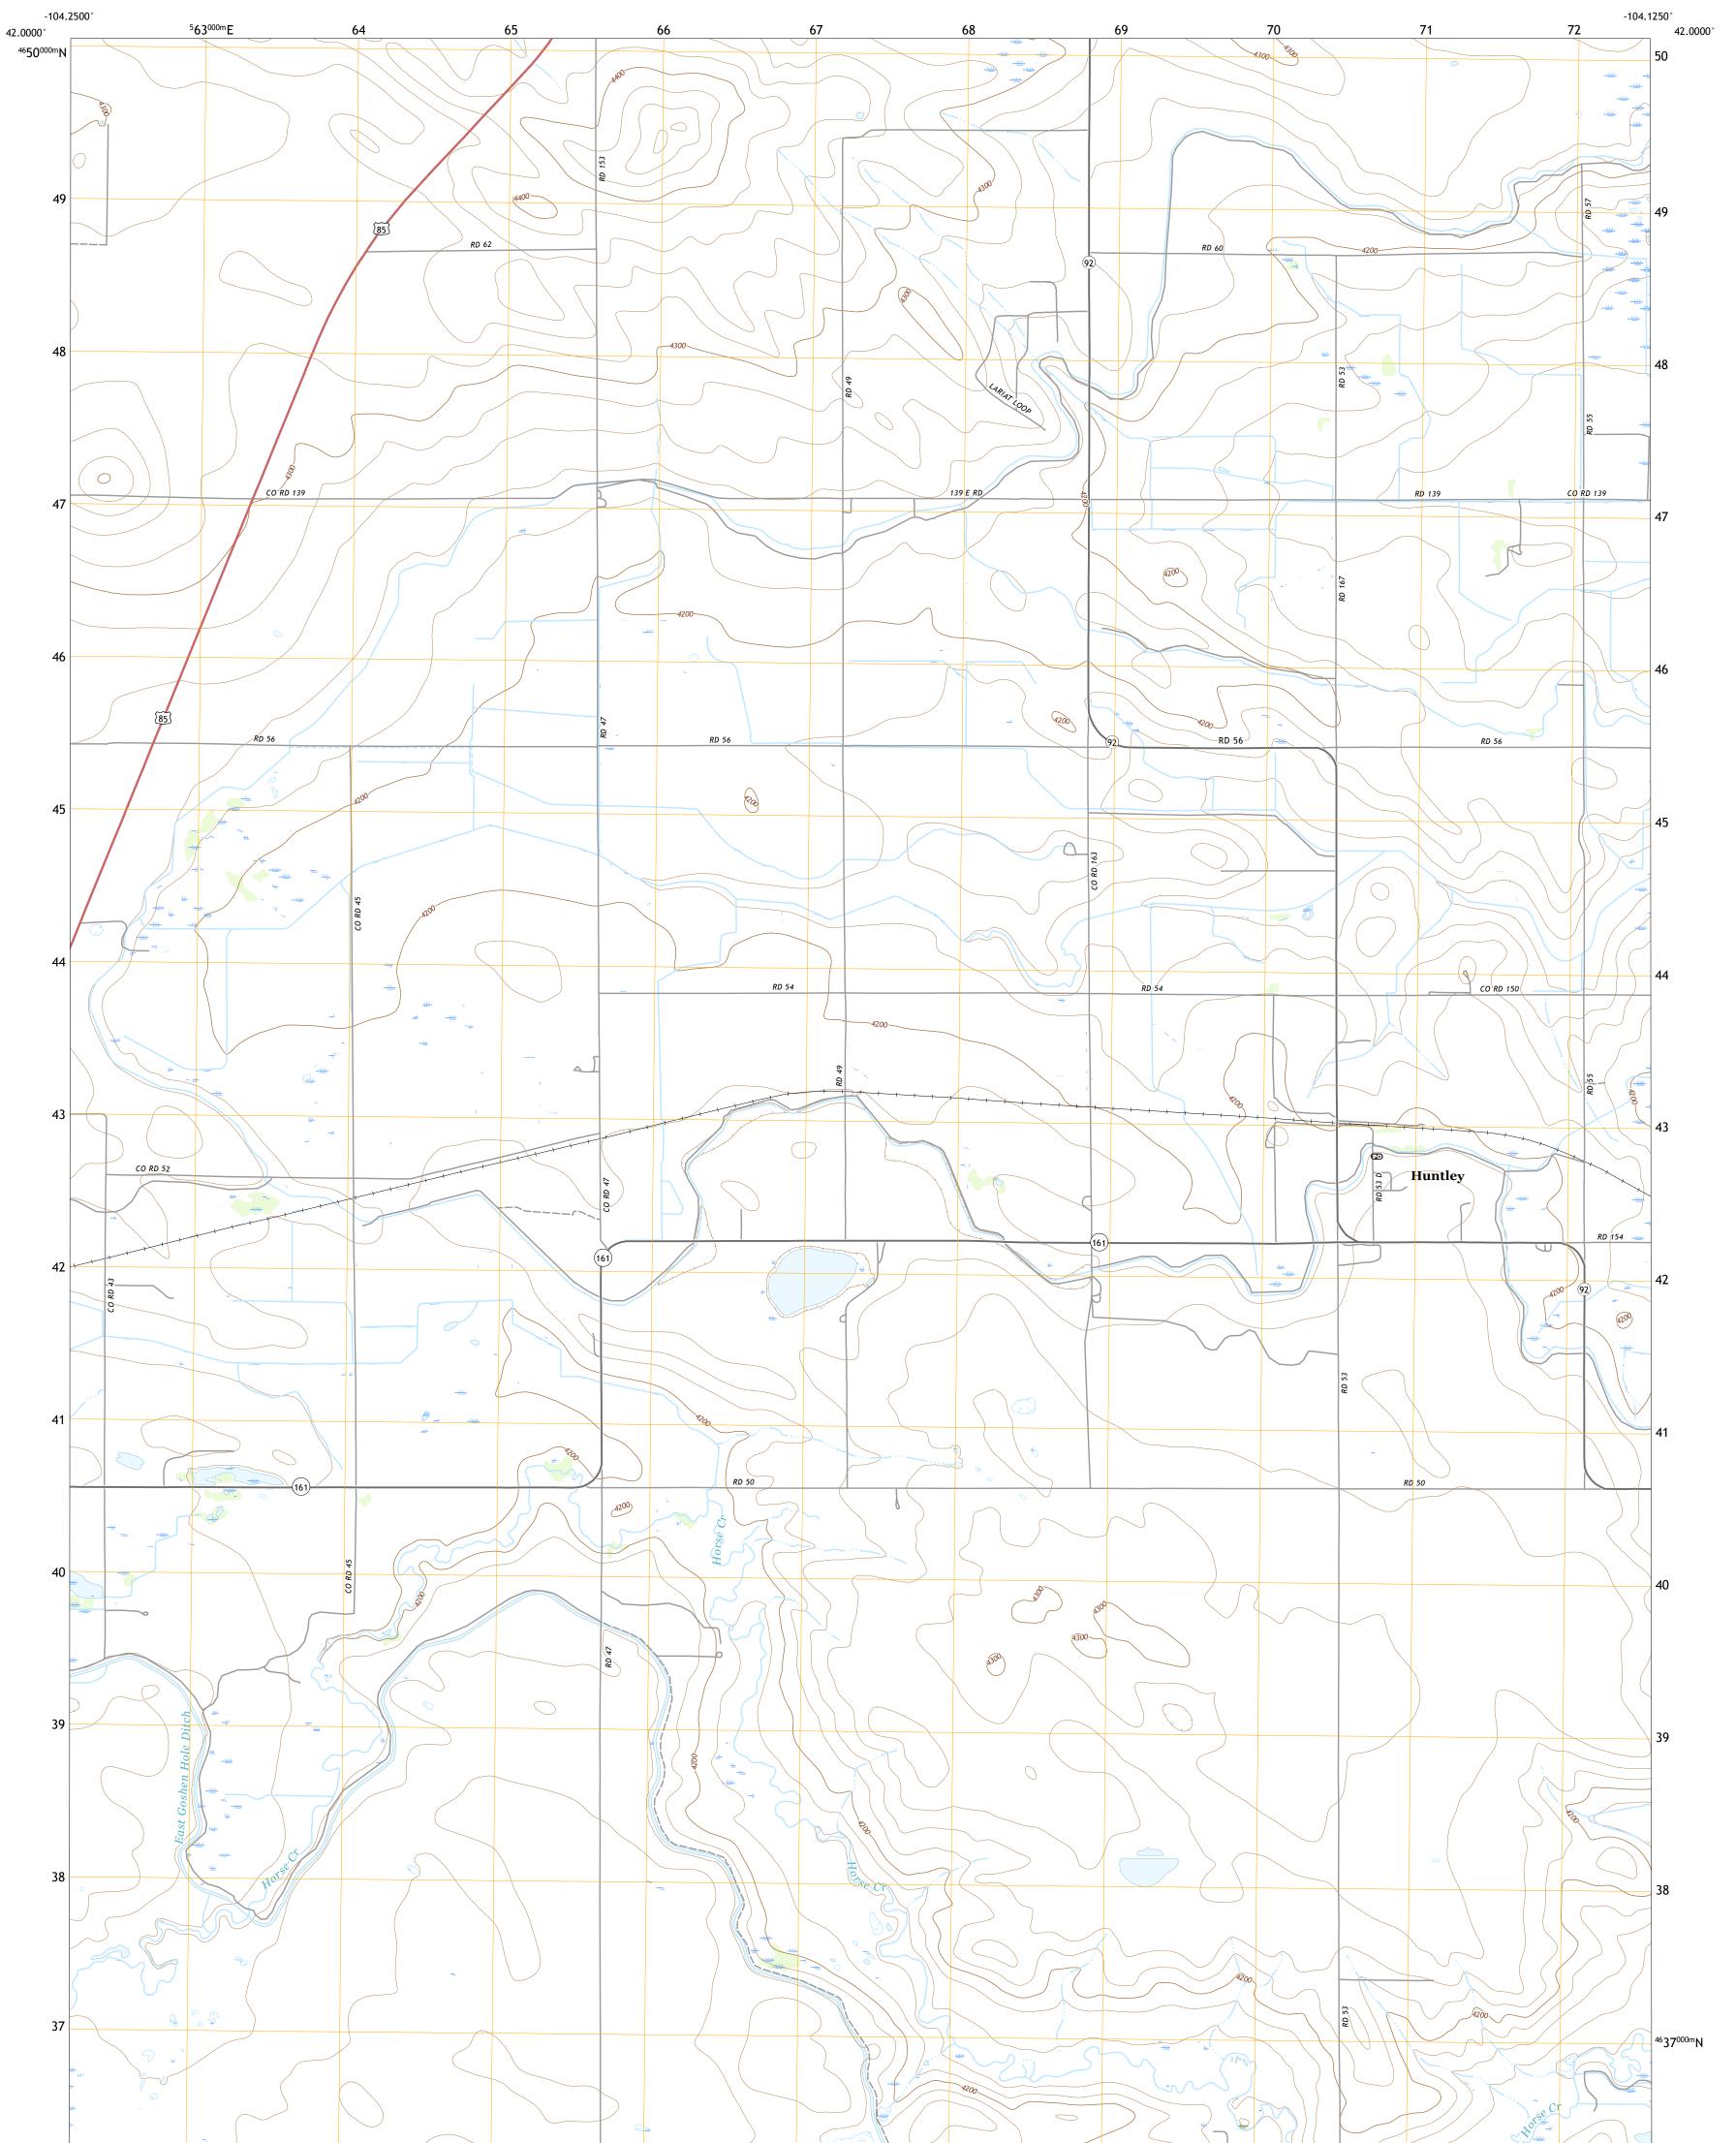

## U.S. DEPARTMENT OF THE INTERIOR U.S. GEOLOGICAL SURVEY

HUNTLEY QUADRANGLE WYOMING - GOSHEN COUNTY 7.5-MINUTE SERIES

Produced by the United States Geological Survey North American Datum of 1983 (NAD83) World Geodetic System of 1984 (WGS84). Projection and 1 000-meter grid:Universal Transverse Mercator, Zone 13T This map is not a legal document. Boundaries may be generalized for this map scale. Private lands within government reservations may not be shown. Obtain permission before entering private lands.

 Imagery......NAIP, July 2015 - October 2015

 Roads......NaiP, July 2015 - October 2017

 Names.......GNIS, 1994 - 2017

 Hydrography.....National Hydrography Dataset, 2005 - 2016

 Contours.....National Elevation Dataset, 2007

 Boundaries.....Multiple sources; see metadata file 2014 - 2016

 Public Land Survey System......BLM, 2017

 Wetlands.....FWS National Wetlands Inventory 1980