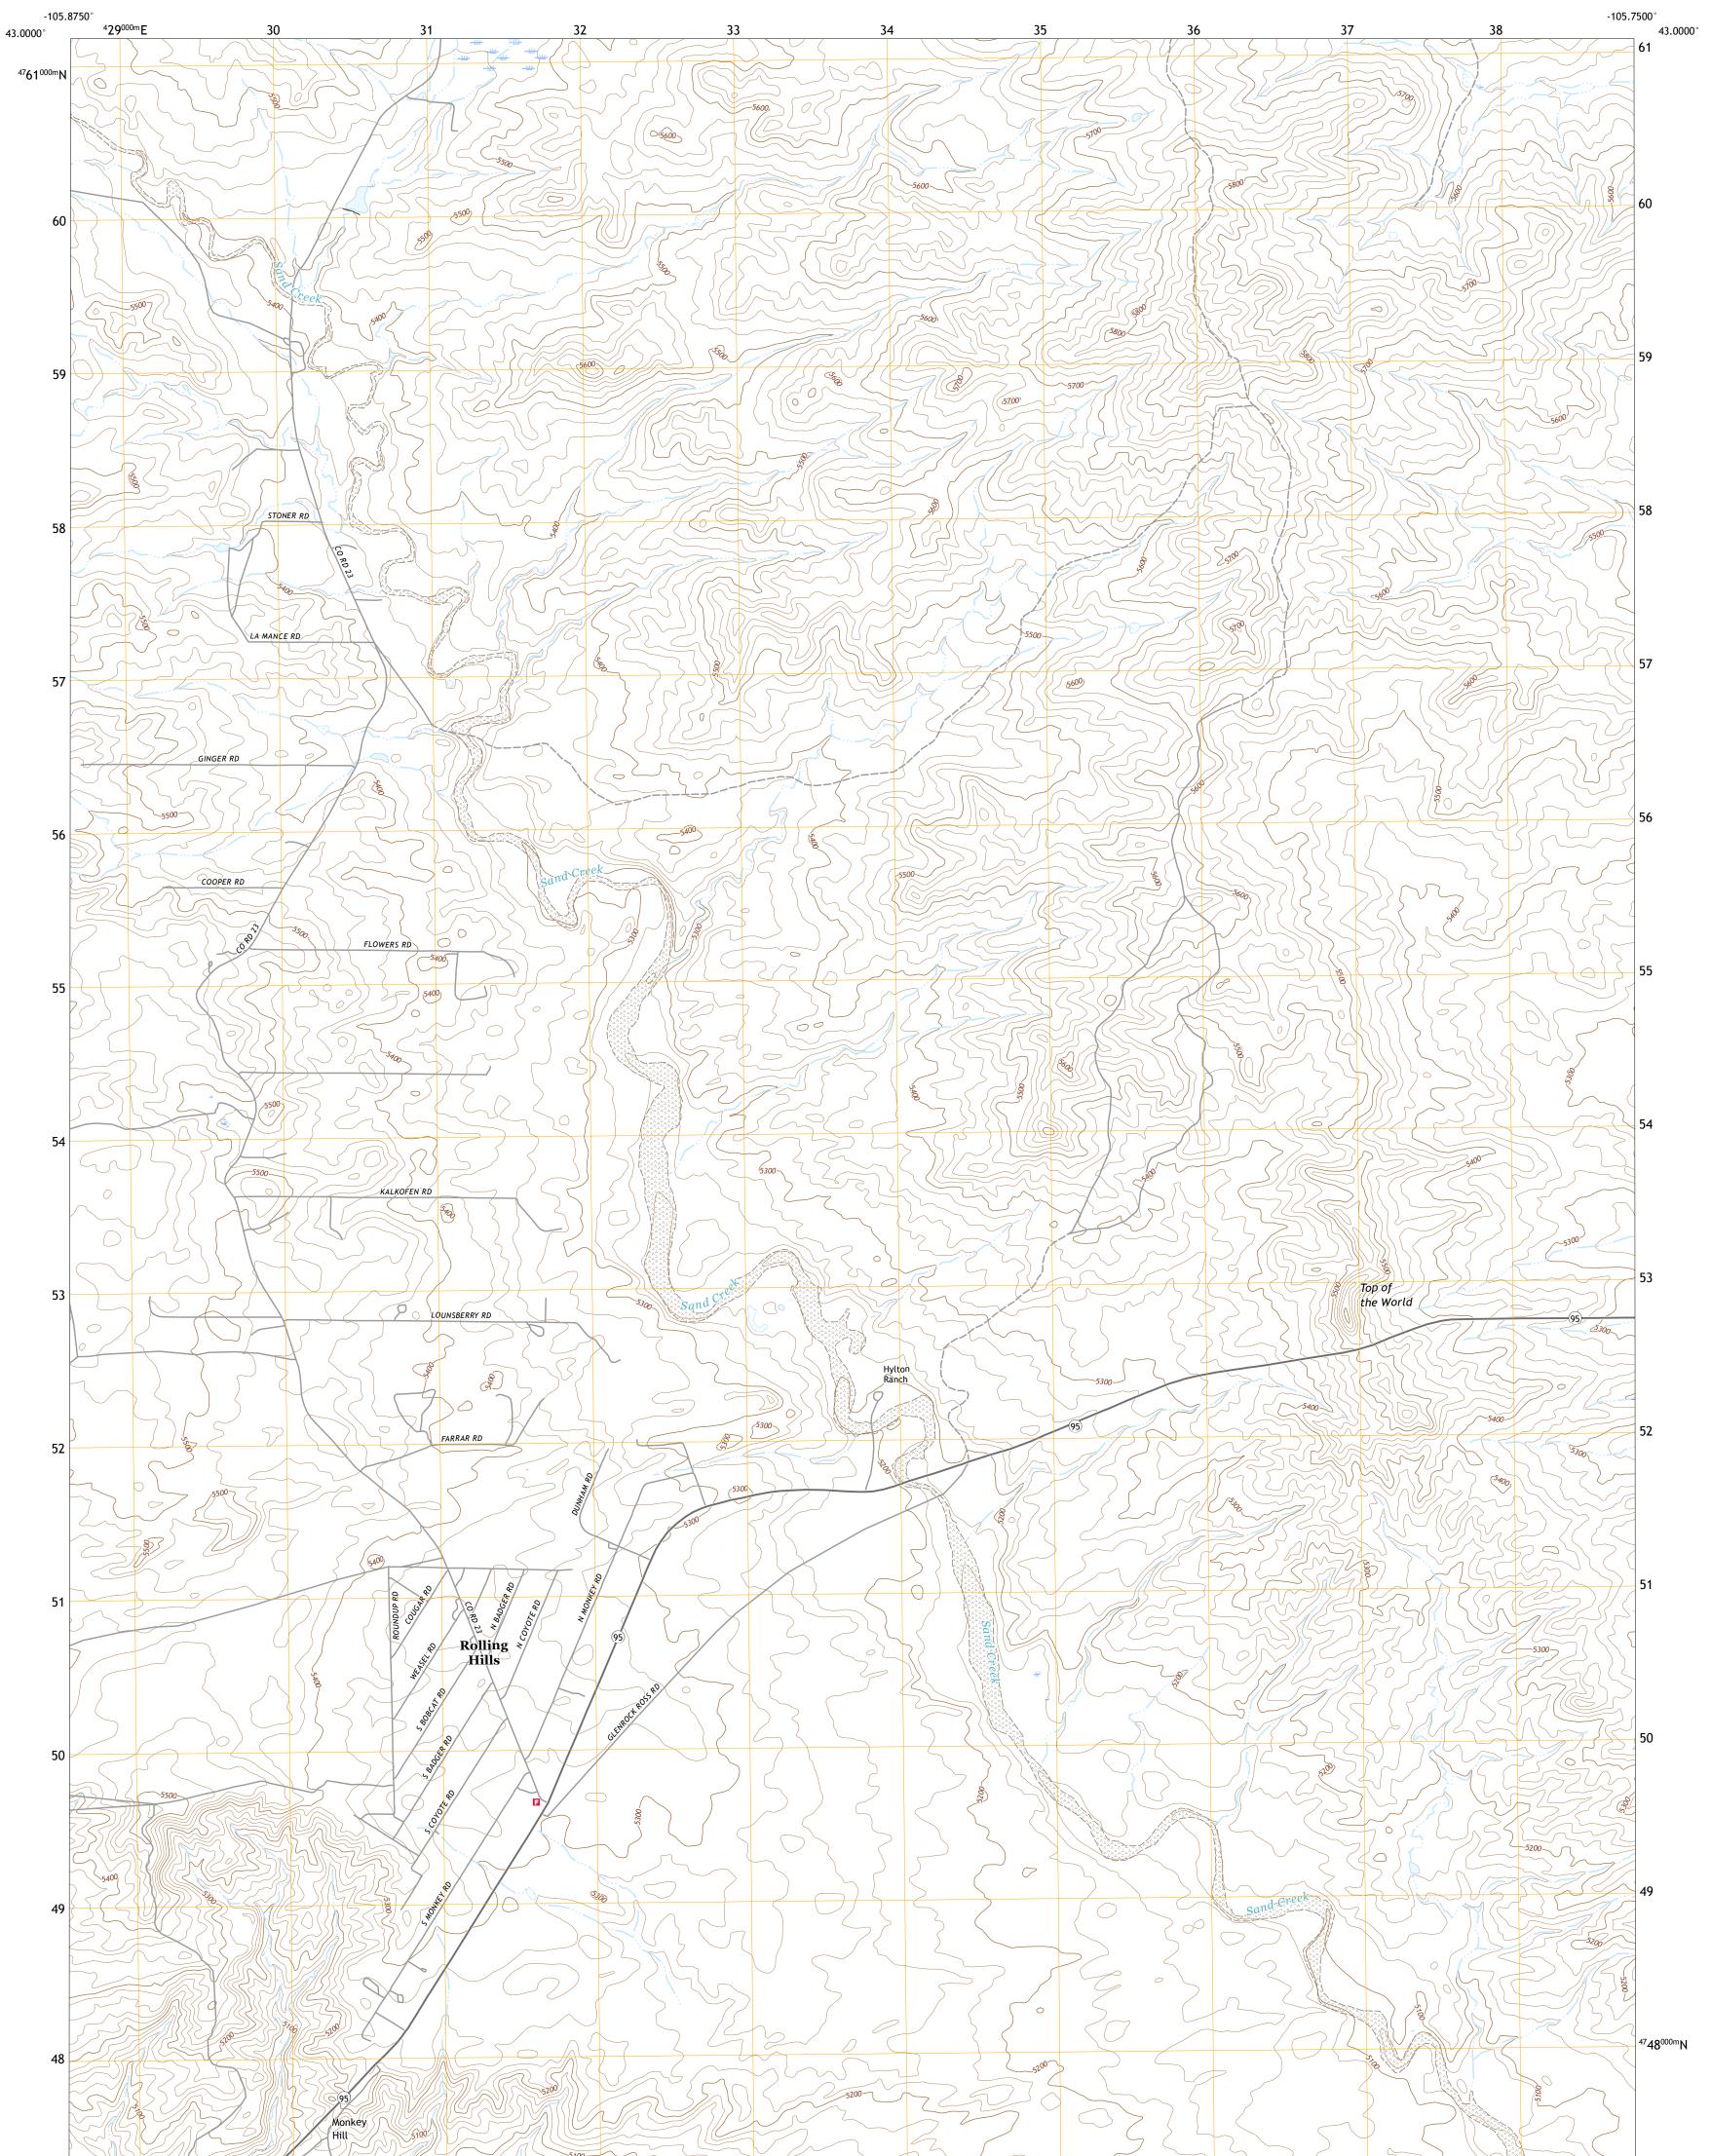

## The National Map US Topo

HYLTON RANCH QUADRANGLE WYOMING - CONVERSE COUNTY 7.5-MINUTE SERIES

Produced by the United States Geological Survey North American Datum of 1983 (NAD83) World Geodetic System of 1984 (WGS84). Projection and 1 000-meter grid:Universal Transverse Mercator, Zone 13T This map is not a legal document. Boundaries may be generalized for this map scale. Private lands within government reservations may not be shown. Obtain permission before entering private lands.

Imagery......NAIP, June 2015 - October 2015 Roads......NAIP, June 2015 - October 2015 Names......GNIS, 1979 - 2017 Hydrography......GNIS, 1979 - 2017 Contours.....National Hydrography Dataset, 2006 - 2011 Contours.....National Elevation Dataset, 2009 Boundaries.....Multiple sources; see metadata file 2014 - 2016 Public Land Survey System......BLM, 2017 Wetlands......BWS National Wetlands Inventory 1980 - 1981

## NSN. 7 6 4 3 0 1 6 4 0 5 1 7 7 NGA REF NO. USGSX24 K21642