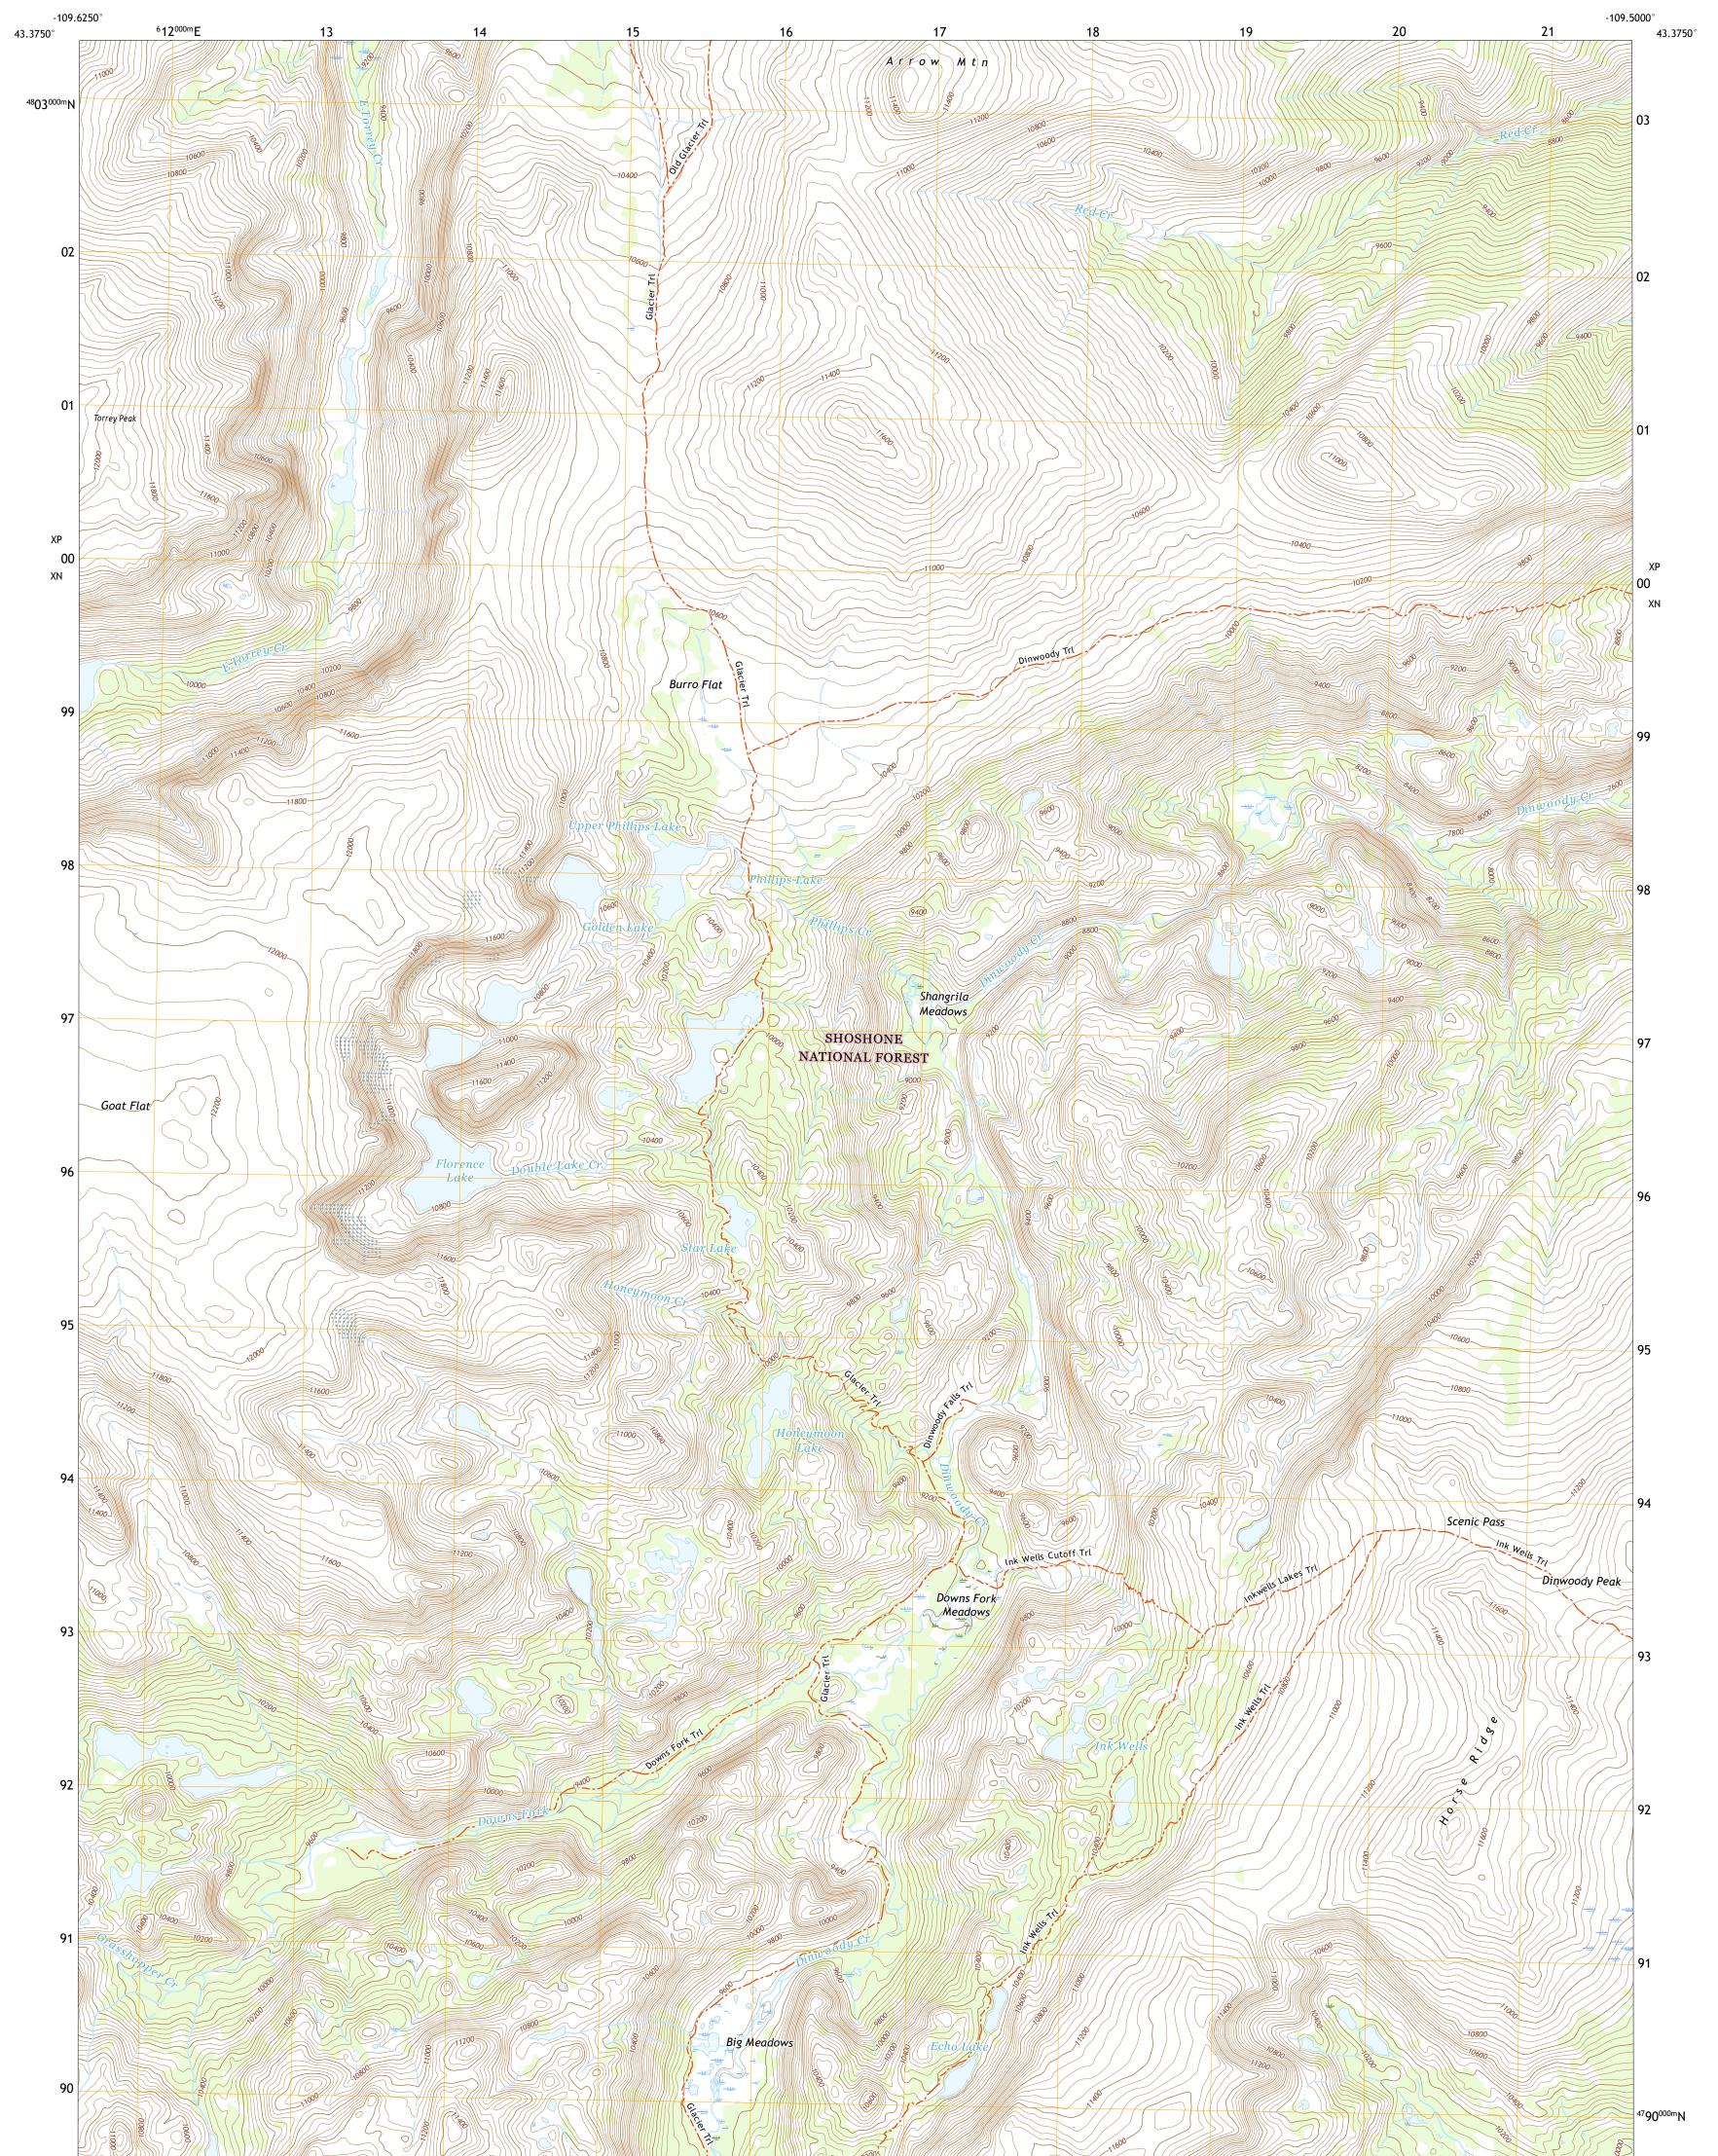

## U.S. DEPARTMENT OF THE INTERIOR U.S. GEOLOGICAL SURVEY

RULEST SERVICE

INK WELLS QUADRANGLE WYOMING - FREMONT COUNTY 7.5-MINUTE SERIES

Produced by the United States Geological Survey North American Datum of 1983 (NAD83) World Geodetic System of 1984 (WGS84). Projection and 1 000-meter grid:Universal Transverse Mercator, Zone 12T This map is not a legal document. Boundaries may be generalized for this map scale. Private lands within government reservations may not be shown. Obtain permission before entering private lands.