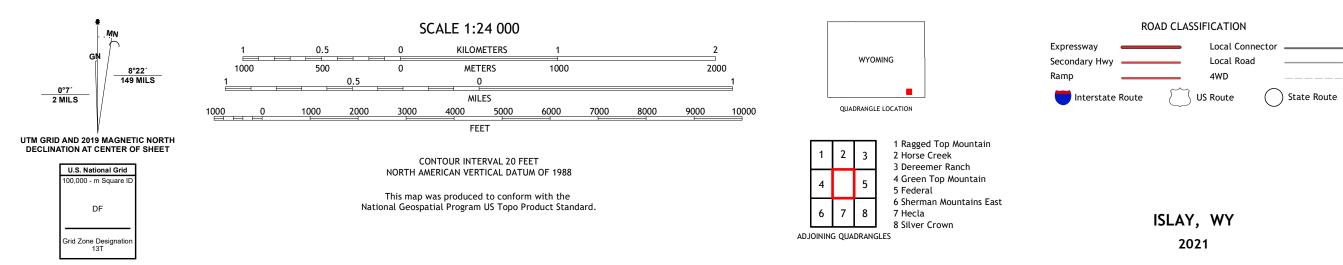

## U.S. DEPARTMENT OF THE INTERIOR U.S. GEOLOGICAL SURVEY

ISLAY QUADRANGLE WYOMING - LARAMIE COUNTY 7.5-MINUTE SERIES

Produced by the United States Geological Survey North American Datum of 1983 (NAD83) World Geodetic System of 1984 (WGS84). Projection and 1 000-meter grid:Universal Transverse Mercator, Zone 13T This map is not a legal document. Boundaries may be generalized for this map scale. Private lands within government reservations may not be shown. Obtain permission before entering private lands.