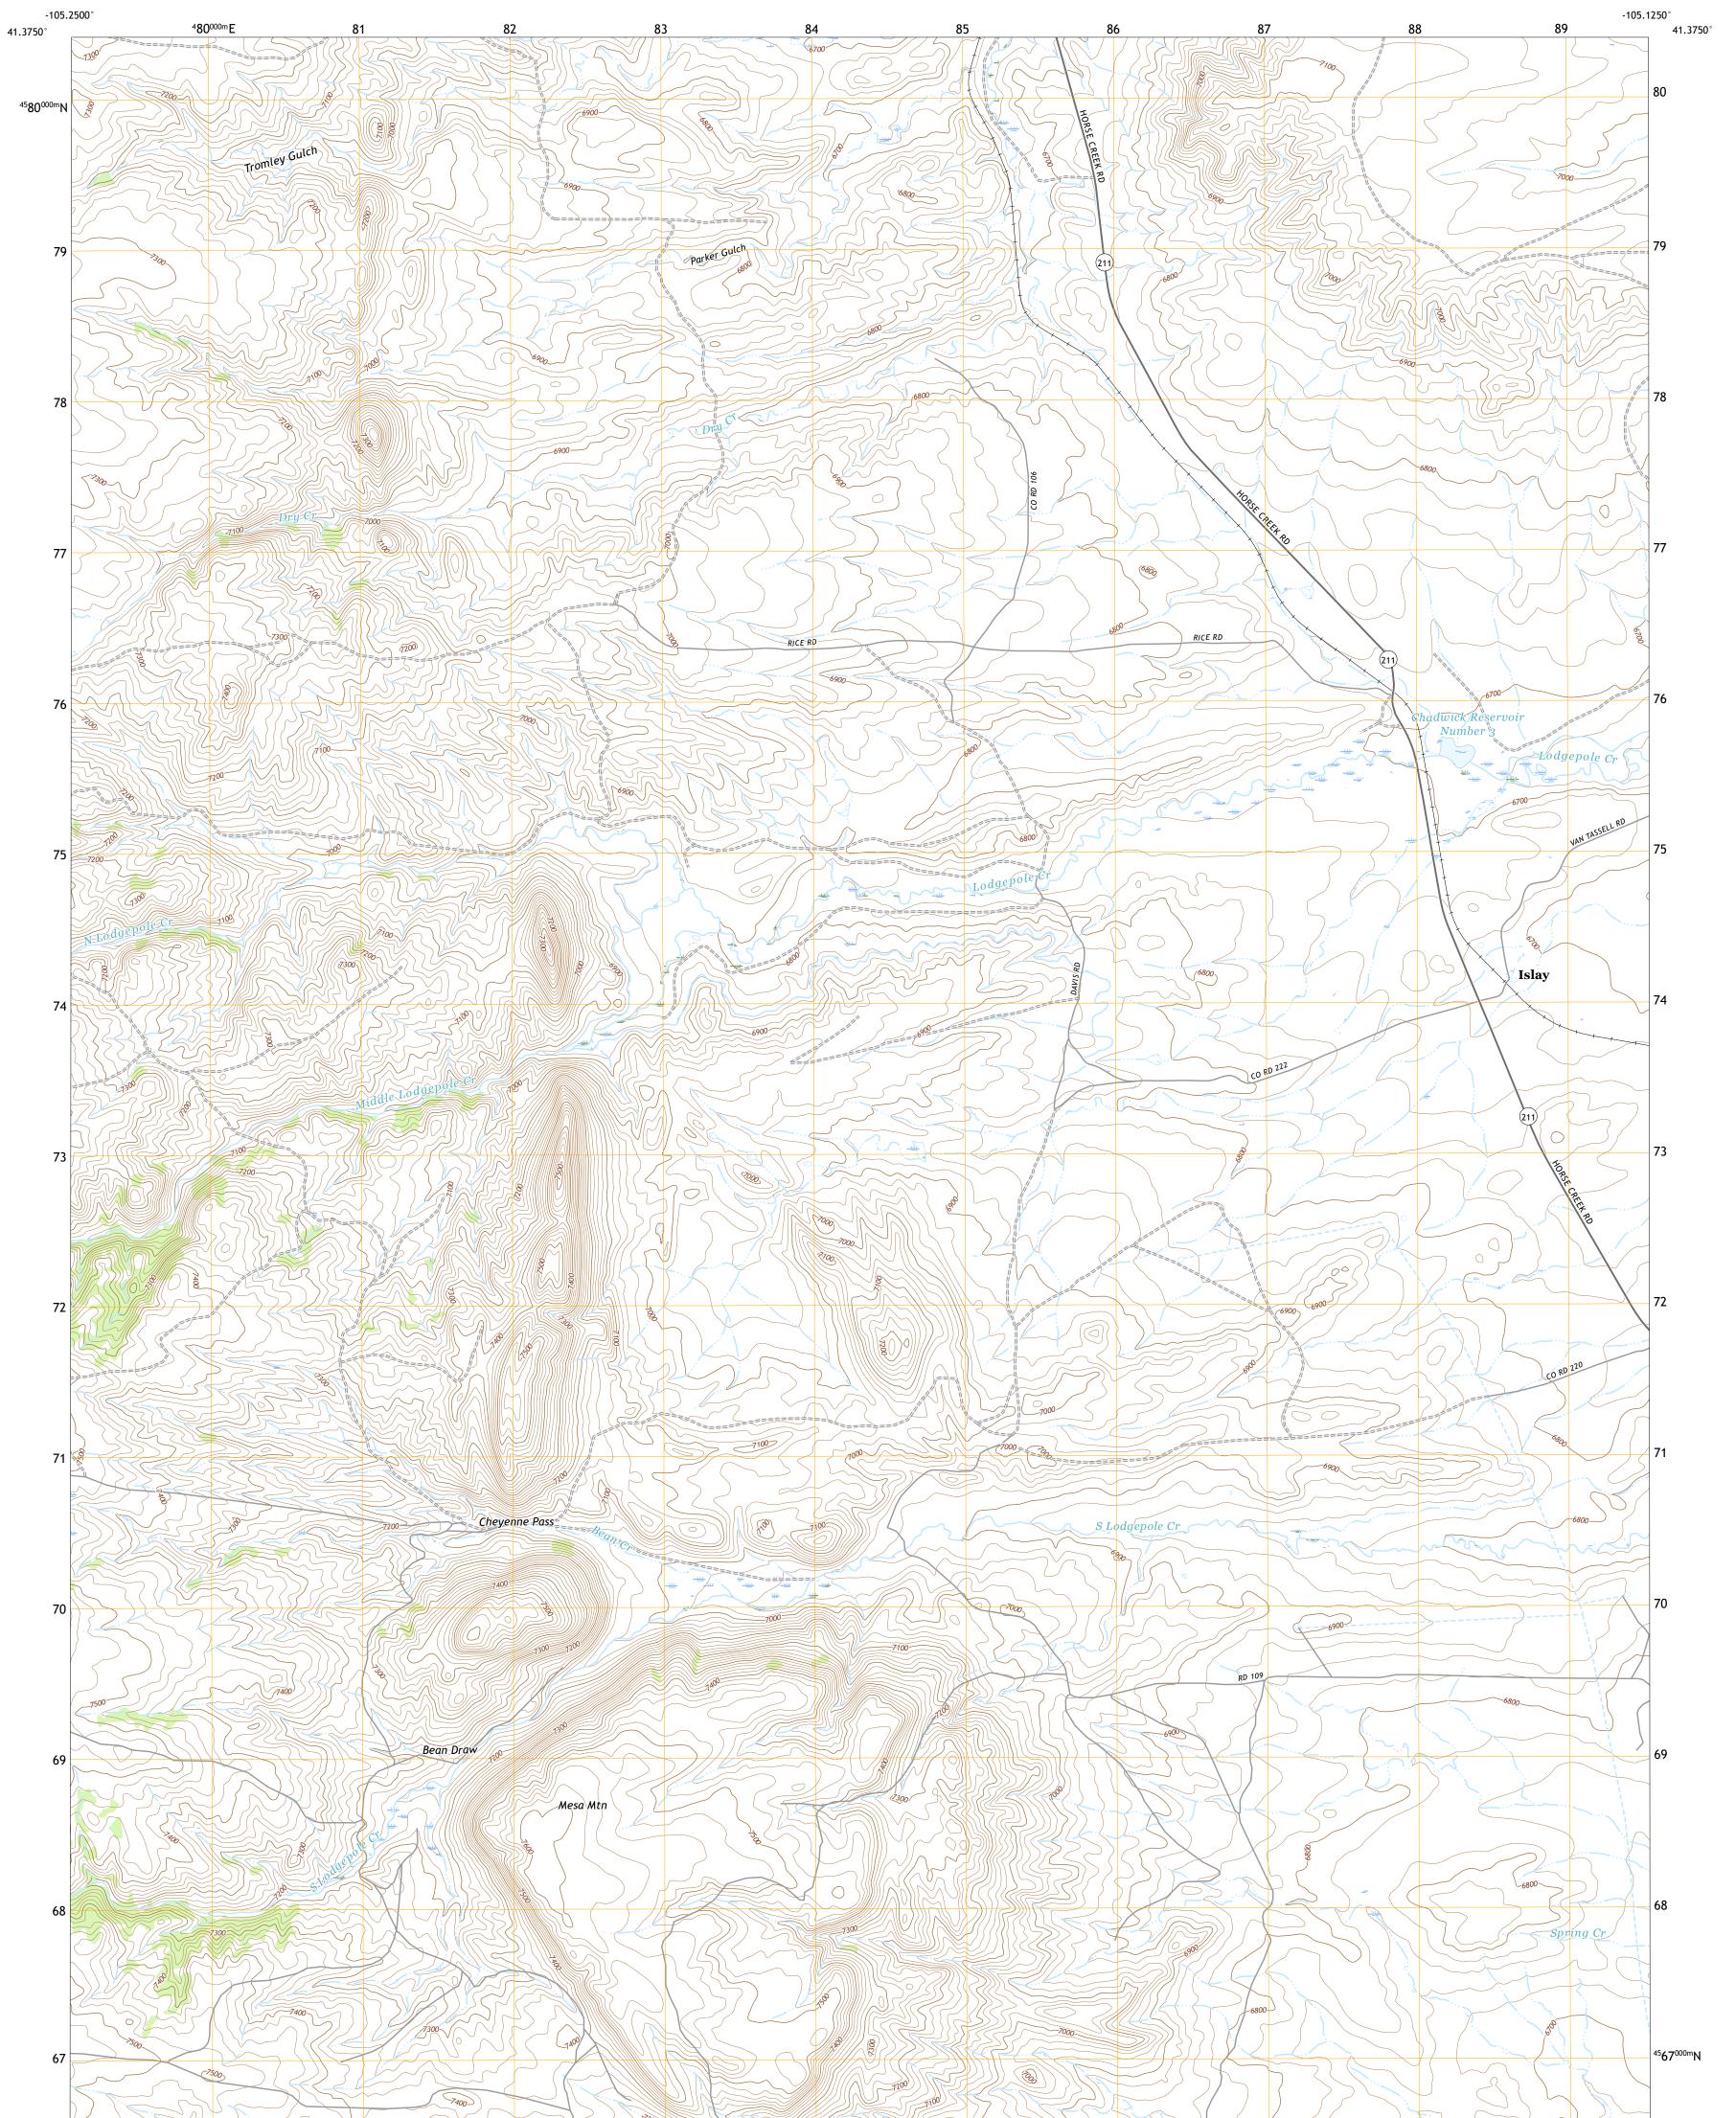

## U.S. DEPARTMENT OF THE INTERIOR U.S. GEOLOGICAL SURVEY

ISLAY QUADRANGLE WYOMING - LARAMIE COUNTY 7.5-MINUTE SERIES

Produced by the United States Geological Survey North American Datum of 1983 (NAD83) World Geodetic System of 1984 (WGS84). Projection and 1 000-meter grid:Universal Transverse Mercator, Zone 13T This map is not a legal document. Boundaries may be generalized for this map scale. Private lands within government reservations may not be shown. Obtain permission before entering private lands.

Imagery......NAIP, July 2017 - October 2017 Roads......GNIS, 1979 - 2019 Hydrography......GNIS, 1979 - 2019 Hydrography......National Hydrography Dataset, 2004 - 2020 Contours.....National Elevation Dataset, 2007 Boundaries......Multiple sources; see metadata file 2019 - 2021 Public Land Survey System......BLM, 2020 Wetlands......BLM, 2020