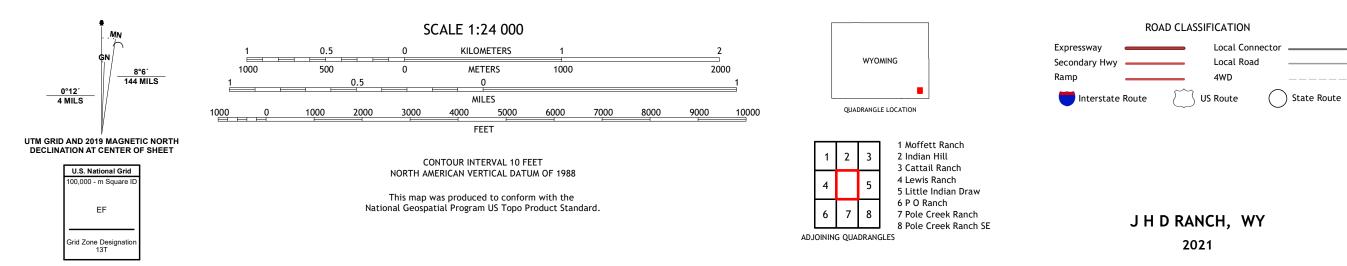

## The National Map US Topo

J H D RANCH QUADRANGLE WYOMING - LARAMIE COUNTY 7.5-MINUTE SERIES

**Produced by the United States Geological Survey** North American Datum of 1983 (NAD83) World Geodetic System of 1984 (WGS84). Projection and 1 000-meter grid:Universal Transverse Mercator, Zone 13T This map is not a legal document. Boundaries may be generalized for this map scale. Private lands within government reservations may not be shown. Obtain permission before entering private lands.

Imagery......NAIP, July 2017 - October 2017 Roads......GNIS, 1979 - 2017 Names......GNIS, 1979 - 2017 Hydrography......GNIS, 1979 - 2017 Hydrography......National Hydrography Dataset, 2004 - 2020 Contours.....National Elevation Dataset, 2008 Boundaries......Multiple sources; see metadata file 2019 - 2021 Public Land Survey System......BLM, 2020 Wetlands......BLM, 2020