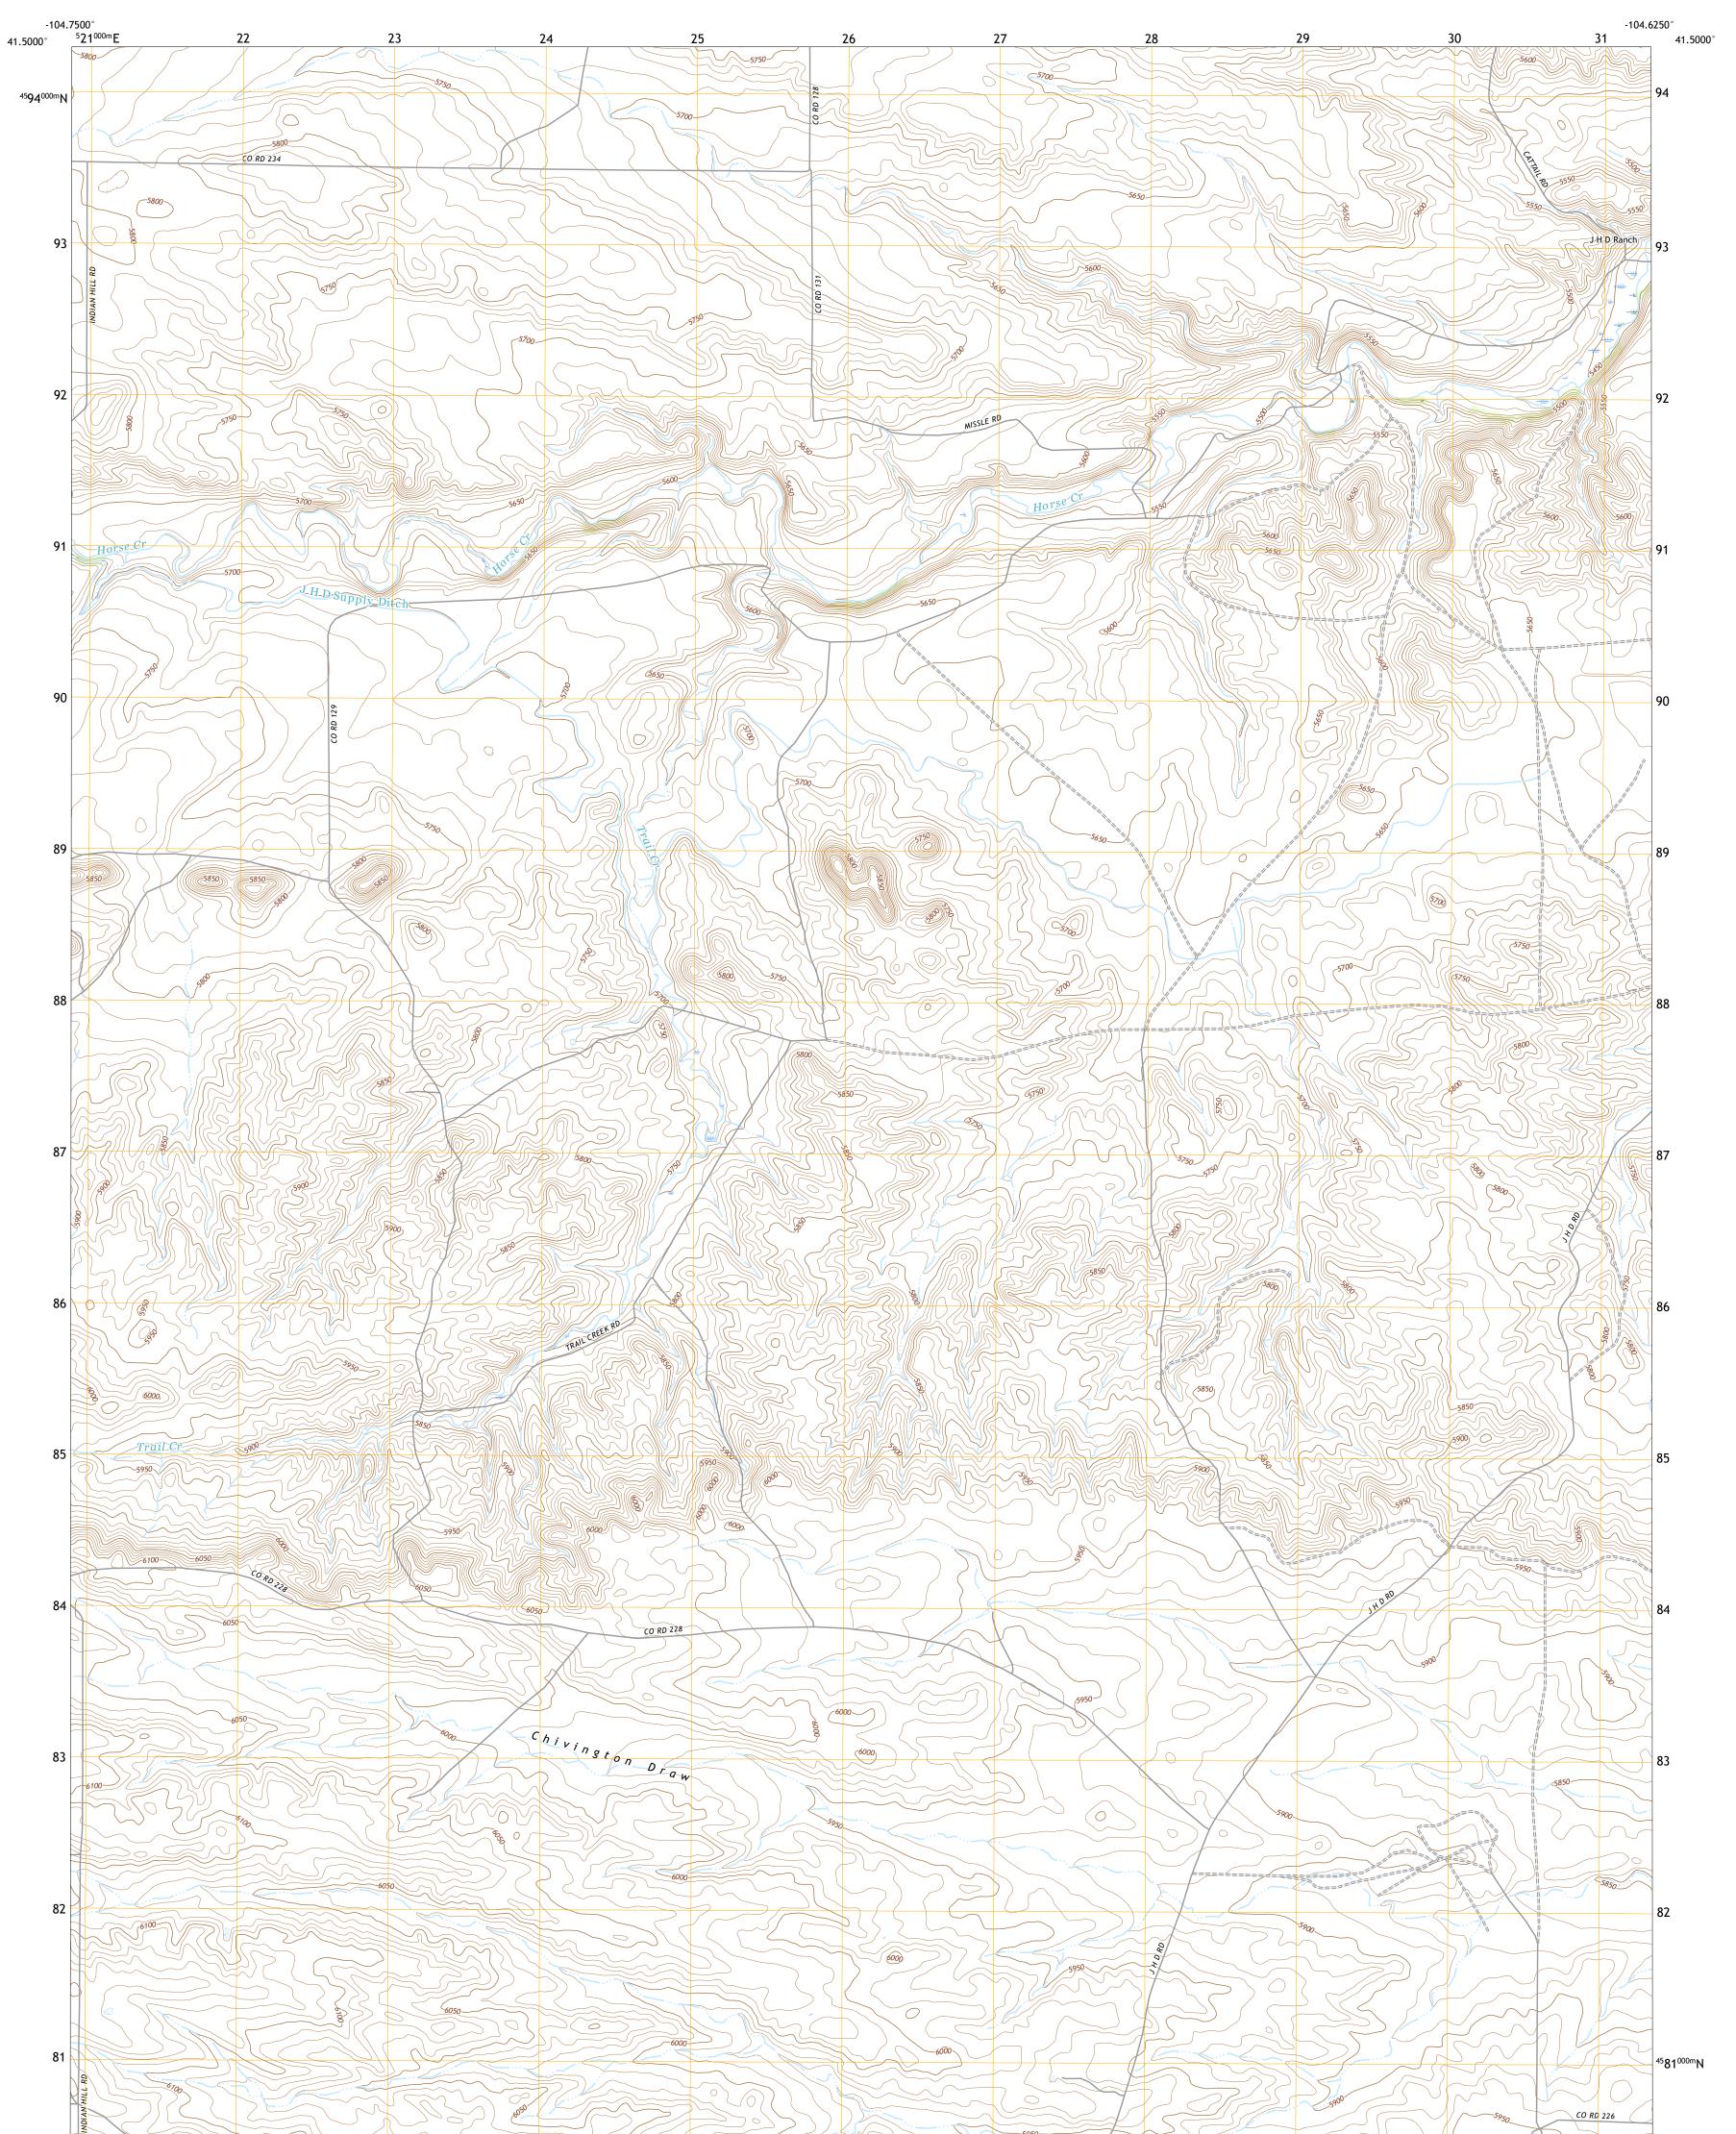

## The National Map US Topo

J H D RANCH QUADRANGLE WYOMING - LARAMIE COUNTY 7.5-MINUTE SERIES

**Produced by the United States Geological Survey** North American Datum of 1983 (NAD83) World Geodetic System of 1984 (WGS84). Projection and 1 000-meter grid:Universal Transverse Mercator, Zone 13T This map is not a legal document. Boundaries may be generalized for this map scale. Private lands within government reservations may not be shown. Obtain permission before entering private lands.

Imagery......NAIP, July 2017 - October 2017 Roads......GNIS, 1979 - 2017 Names......GNIS, 1979 - 2017 Hydrography......GNIS, 1979 - 2017 Hydrography......National Hydrography Dataset, 2004 - 2020 Contours.....National Elevation Dataset, 2008 Boundaries......Multiple sources; see metadata file 2019 - 2021 Public Land Survey System......BLM, 2020 Wetlands......BLM, 2020