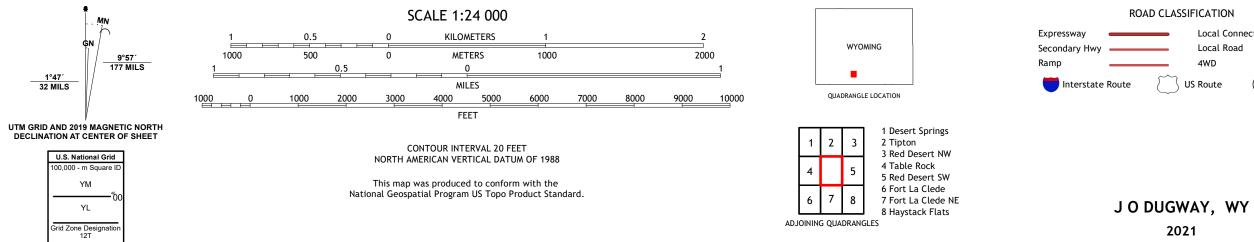

**Produced by the United States Geological Survey** North American Datum of 1983 (NAD83) World Geodetic System of 1984 (WGS84). Projection and 1 000-meter grid:Universal Transverse Mercator, Zone 12T This map is not a legal document. Boundaries may be generalized for this map scale. Private lands within government reservations may not be shown. Obtain permission before entering private lands.

Imagery......NAIP, June 2017 - January 2018 Roads......GNIS, 1978 - 2021 Hydrography......GNIS, 1978 - 2021 Hydrography......National Hydrography Dataset, 2002 - 2021 Contours.....National Elevation Dataset, 2007 Boundaries......Multiple sources; see metadata file 2019 - 2021 Public Land Survey System......BLM, 2020 Wetlands.....BLWS National Wetlands Inventory 1982

1°47′ 32 MILS