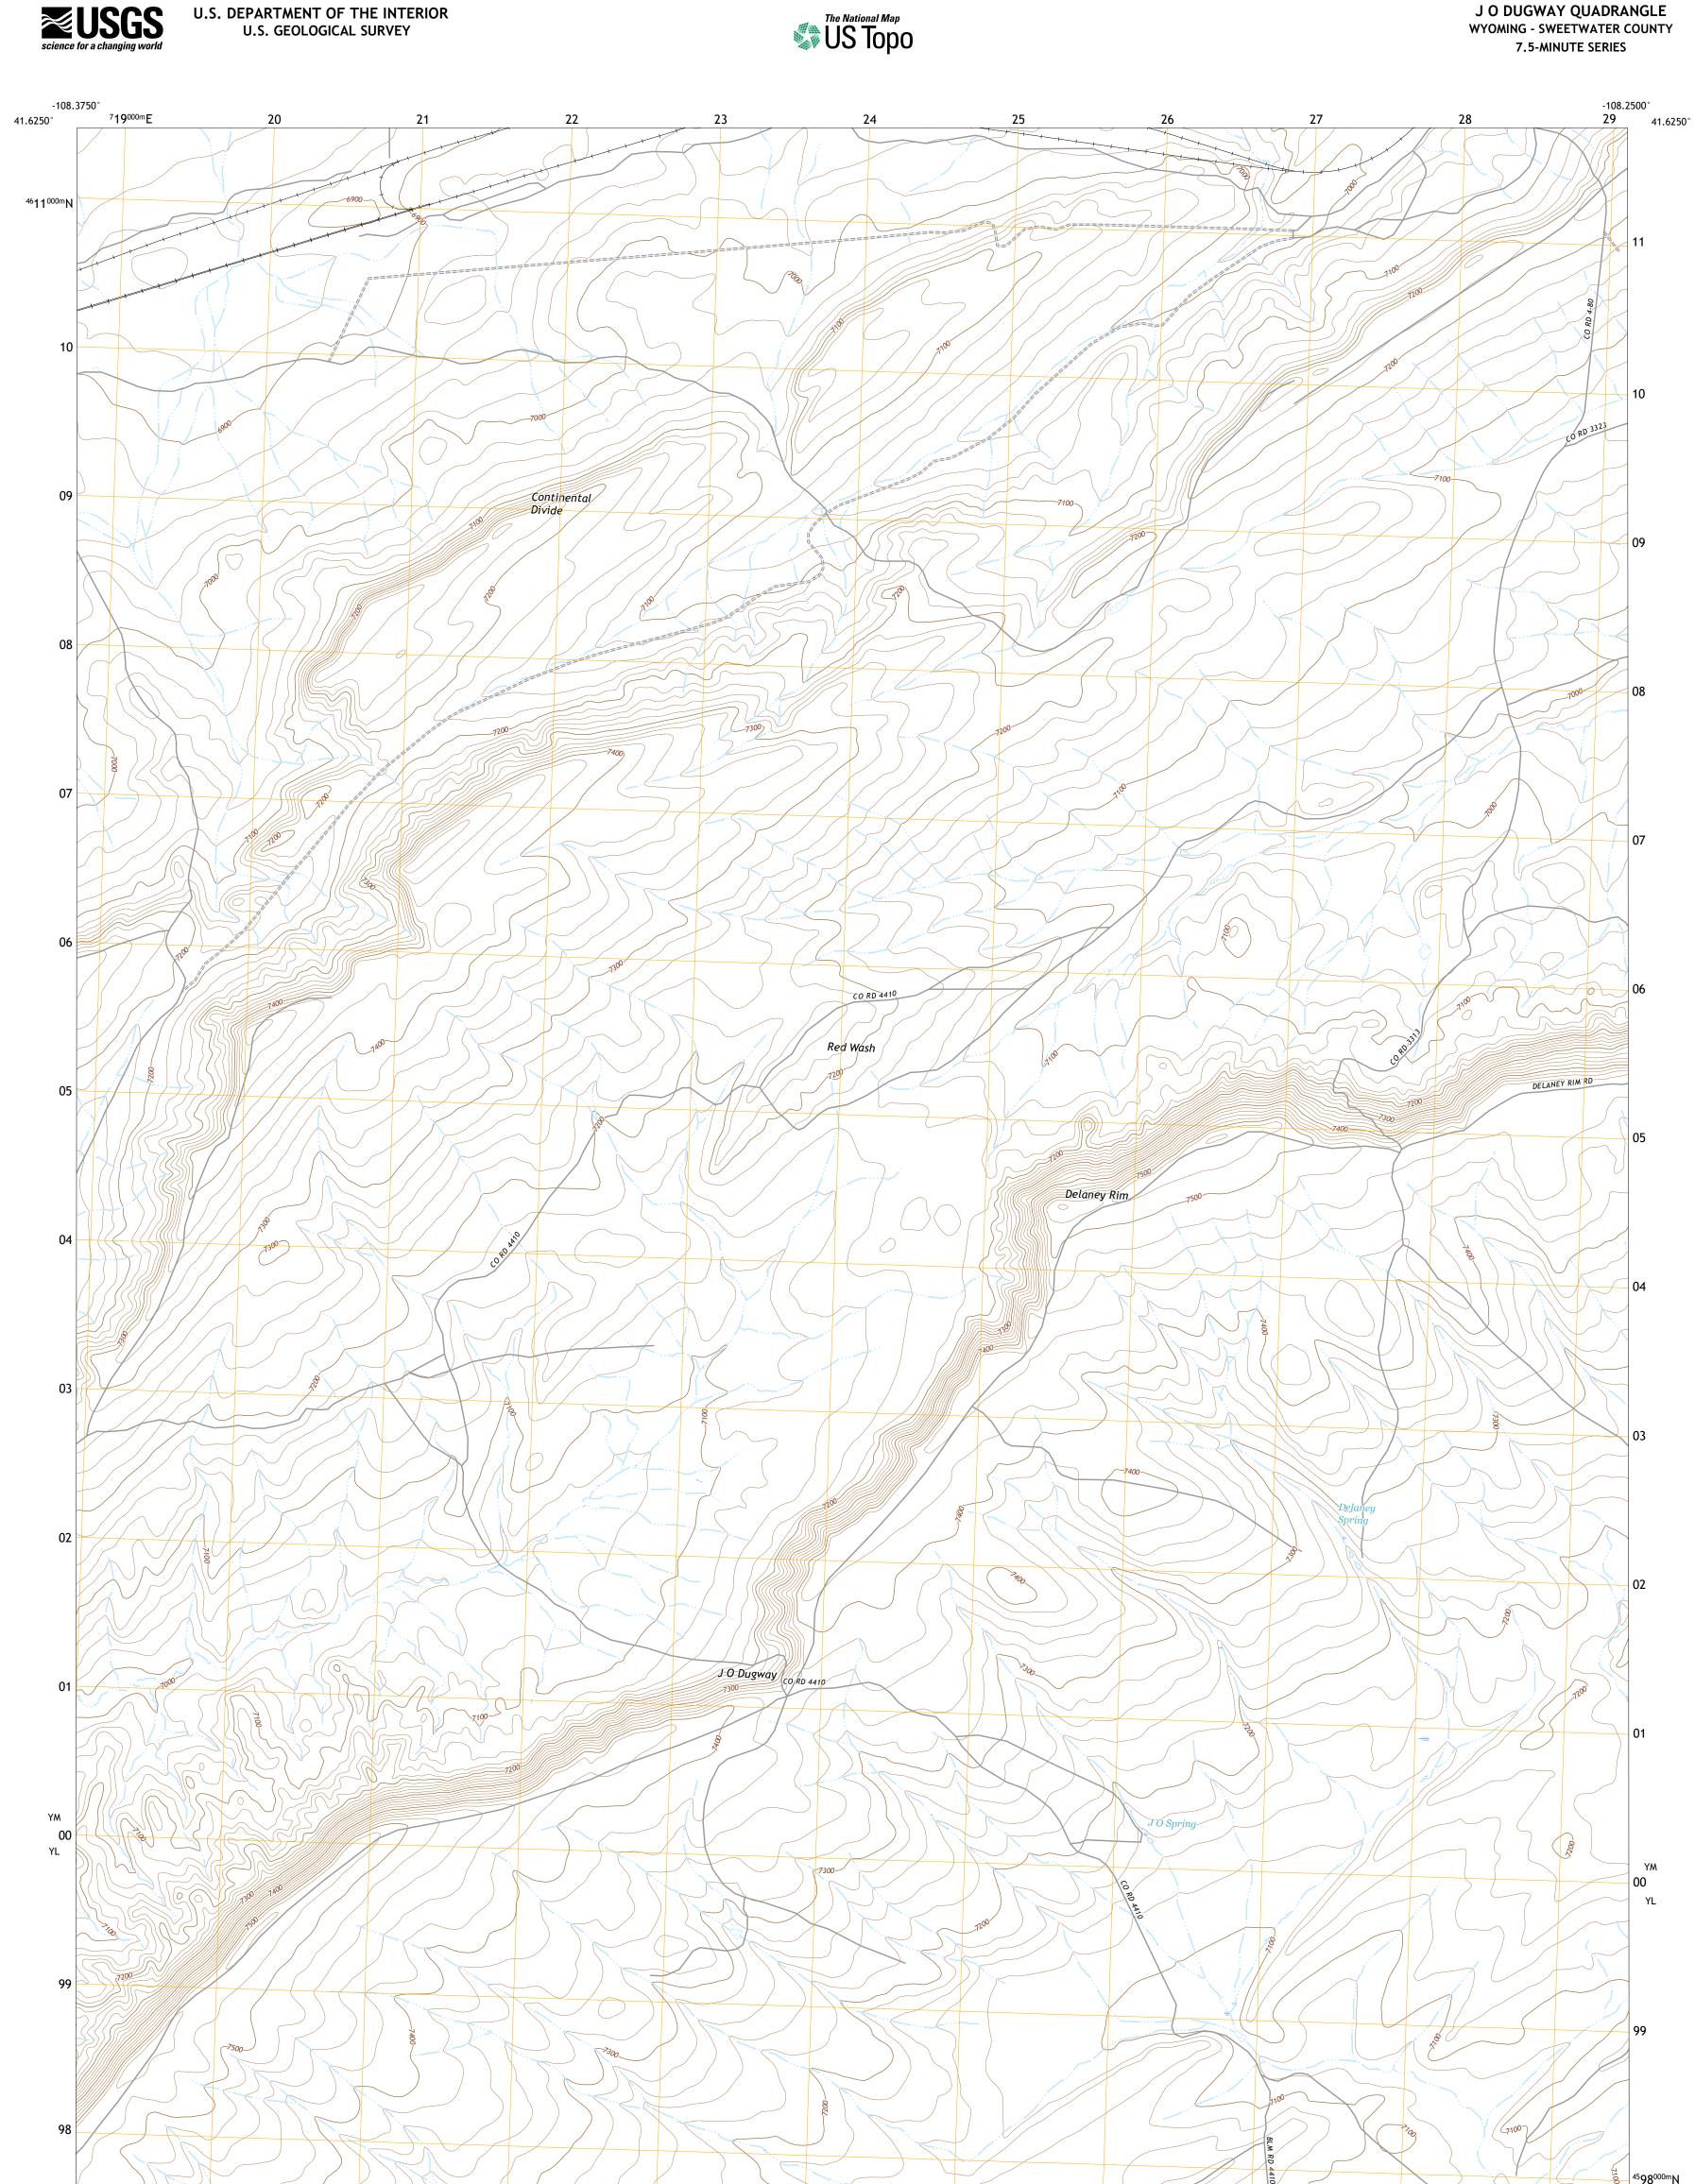

**Produced by the United States Geological Survey** North American Datum of 1983 (NAD83) World Geodetic System of 1984 (WGS84). Projection and 1 000-meter grid:Universal Transverse Mercator, Zone 12T This map is not a legal document. Boundaries may be generalized for this map scale. Private lands within government reservations may not be shown. Obtain permission before entering private lands.

Imagery......NAIP, June 2017 - January 2018 Roads......GNIS, 1978 - 2021 Hydrography......GNIS, 1978 - 2021 Hydrography......National Hydrography Dataset, 2002 - 2021 Contours.....National Elevation Dataset, 2007 Boundaries......Multiple sources; see metadata file 2019 - 2021 Public Land Survey System......BLM, 2020 Wetlands.....BLWS National Wetlands Inventory 1982