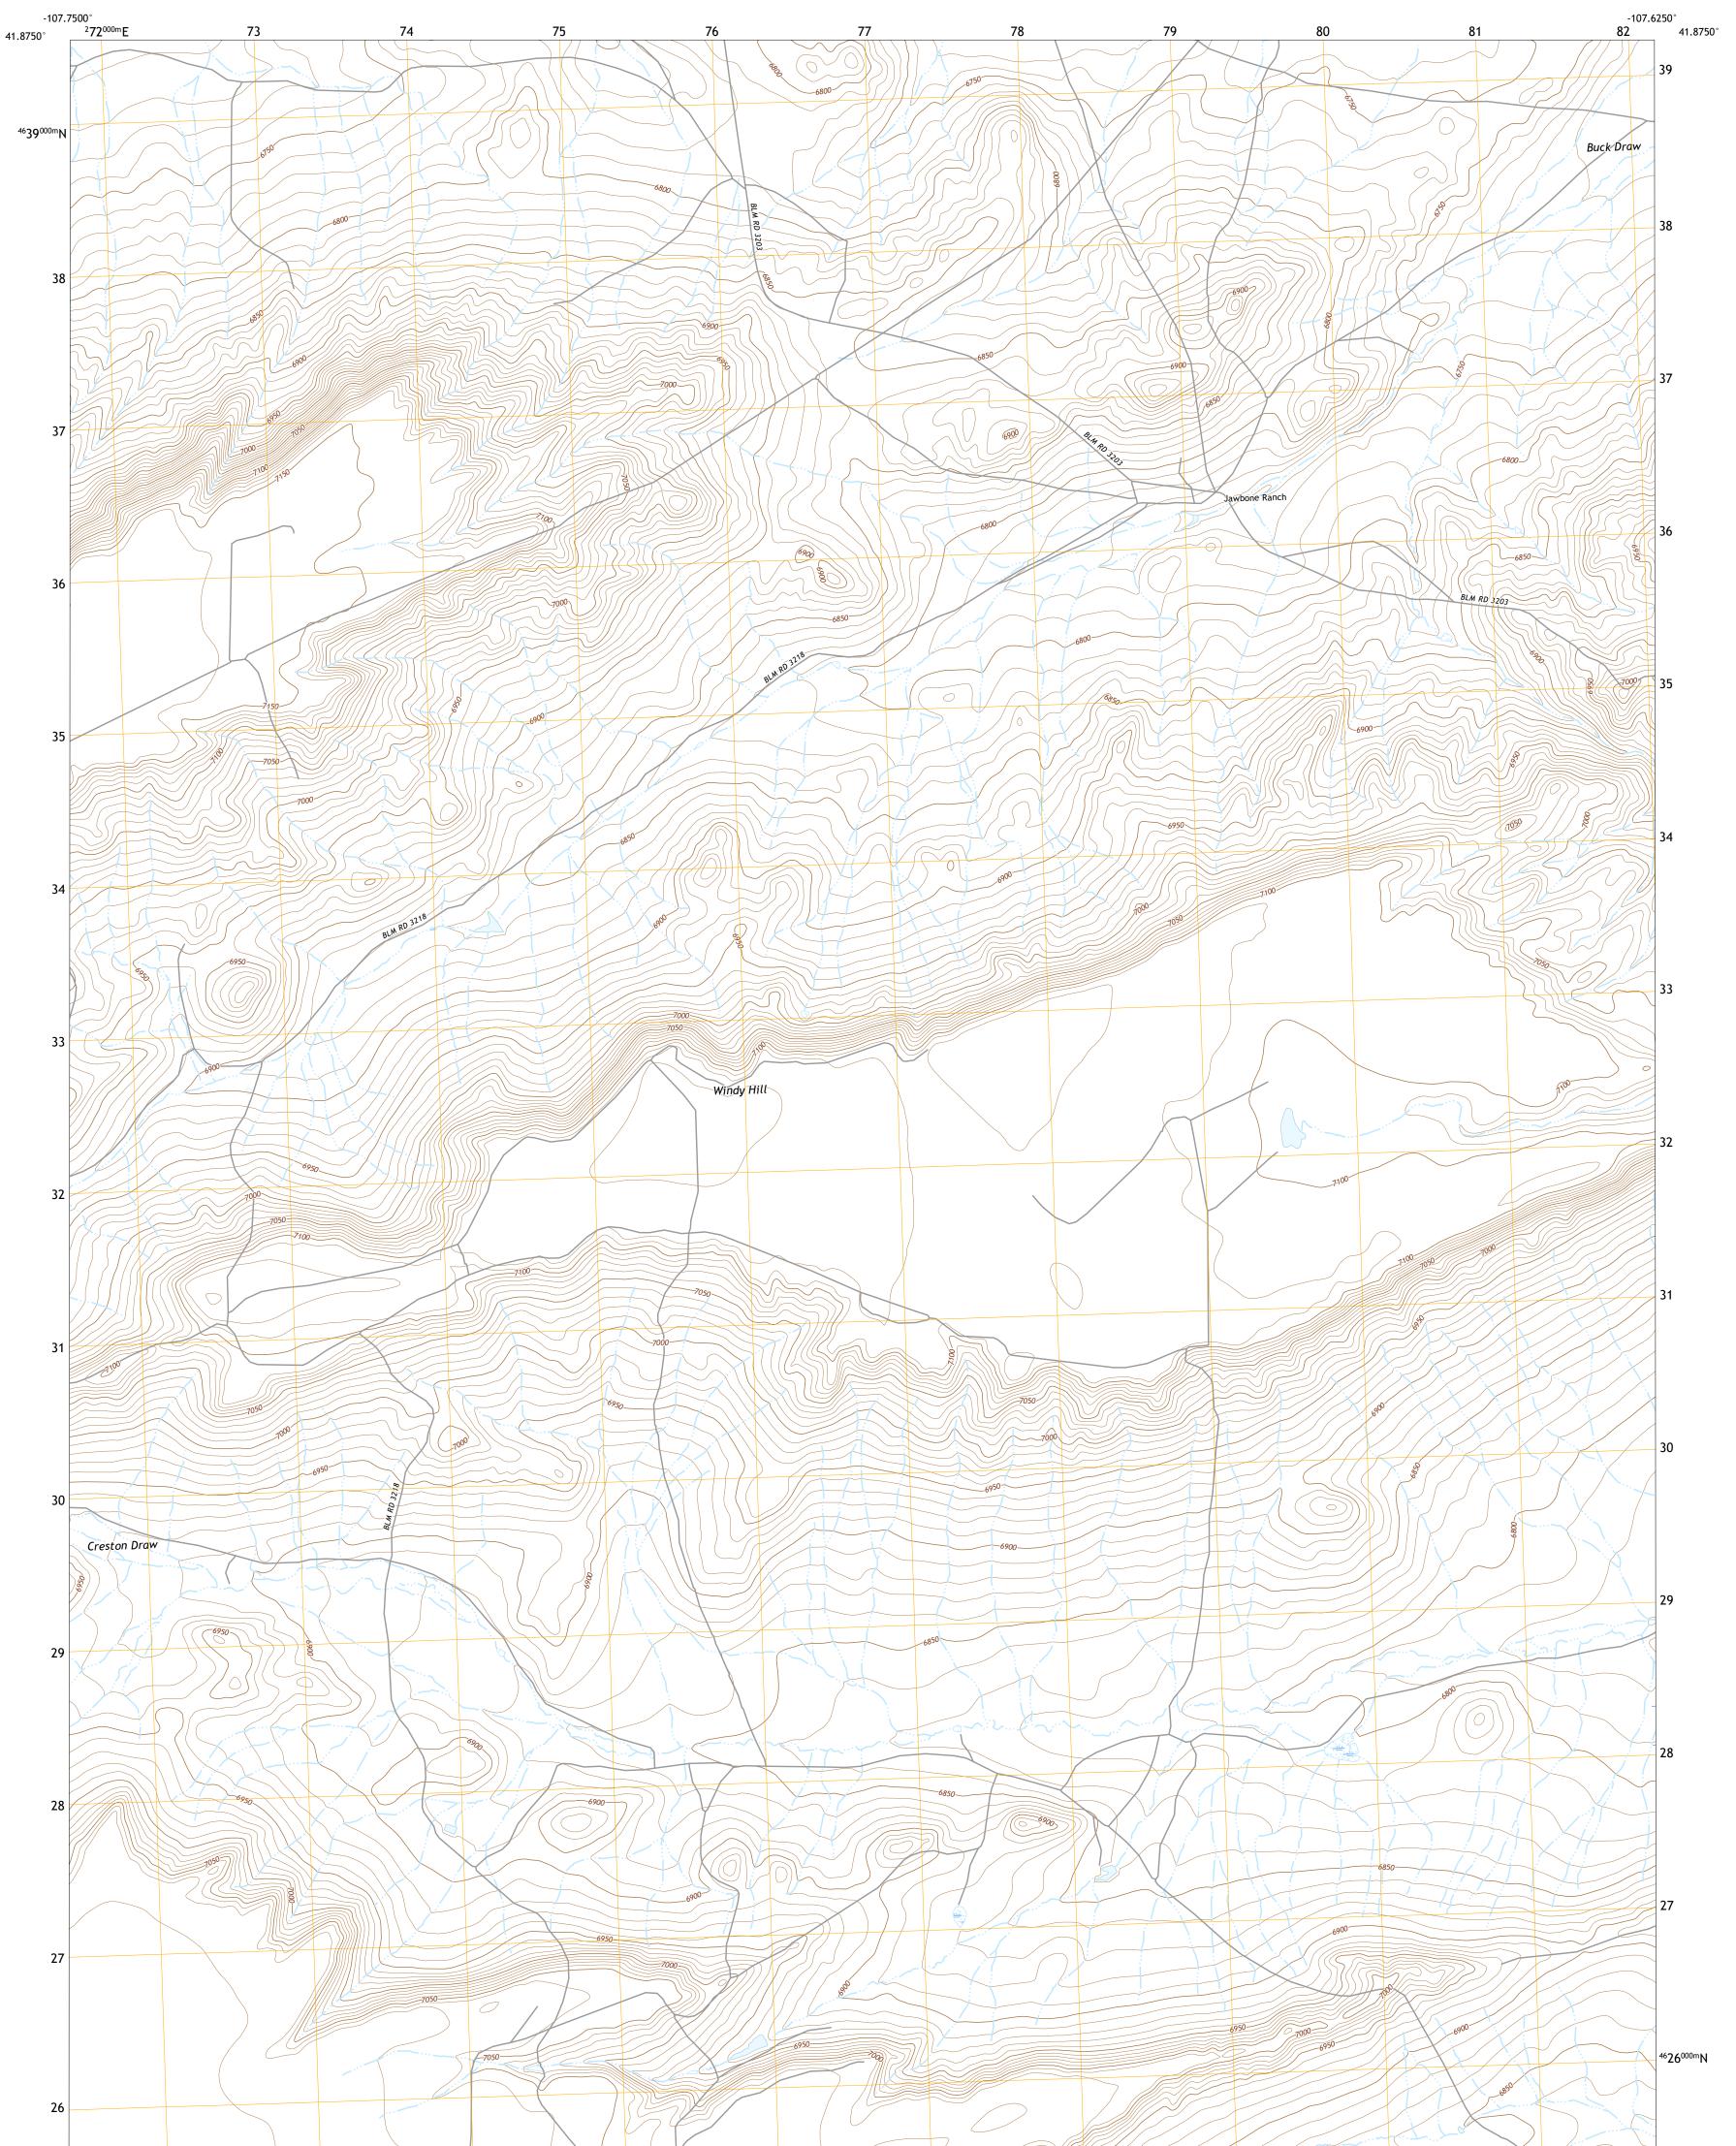

## U.S. DEPARTMENT OF THE INTERIOR U.S. GEOLOGICAL SURVEY

JAWBONE RANCH QUADRANGLE WYOMING - SWEETWATER COUNTY 7.5-MINUTE SERIES

Produced by the United States Geological Survey North American Datum of 1983 (NAD83) World Geodetic System of 1984 (WGS84). Projection and 1 000-meter grid:Universal Transverse Mercator, Zone 13T This map is not a legal document. Boundaries may be generalized for this map scale. Private lands within government reservations may not be shown. Obtain permission before entering private lands.

Imagery......NAIP, June 2017 - January 2018 Roads......U.S. Census Bureau, 2017 Names.......GNIS, 1979 Hydrography.....National Hydrography Dataset, 2004 - 2021 Contours.....National Elevation Dataset, 2008 Boundaries......Multiple sources; see metadata file 2019 - 2021 Public Land Survey System.......BLM, 2020 Wetlands......BLM, 2020