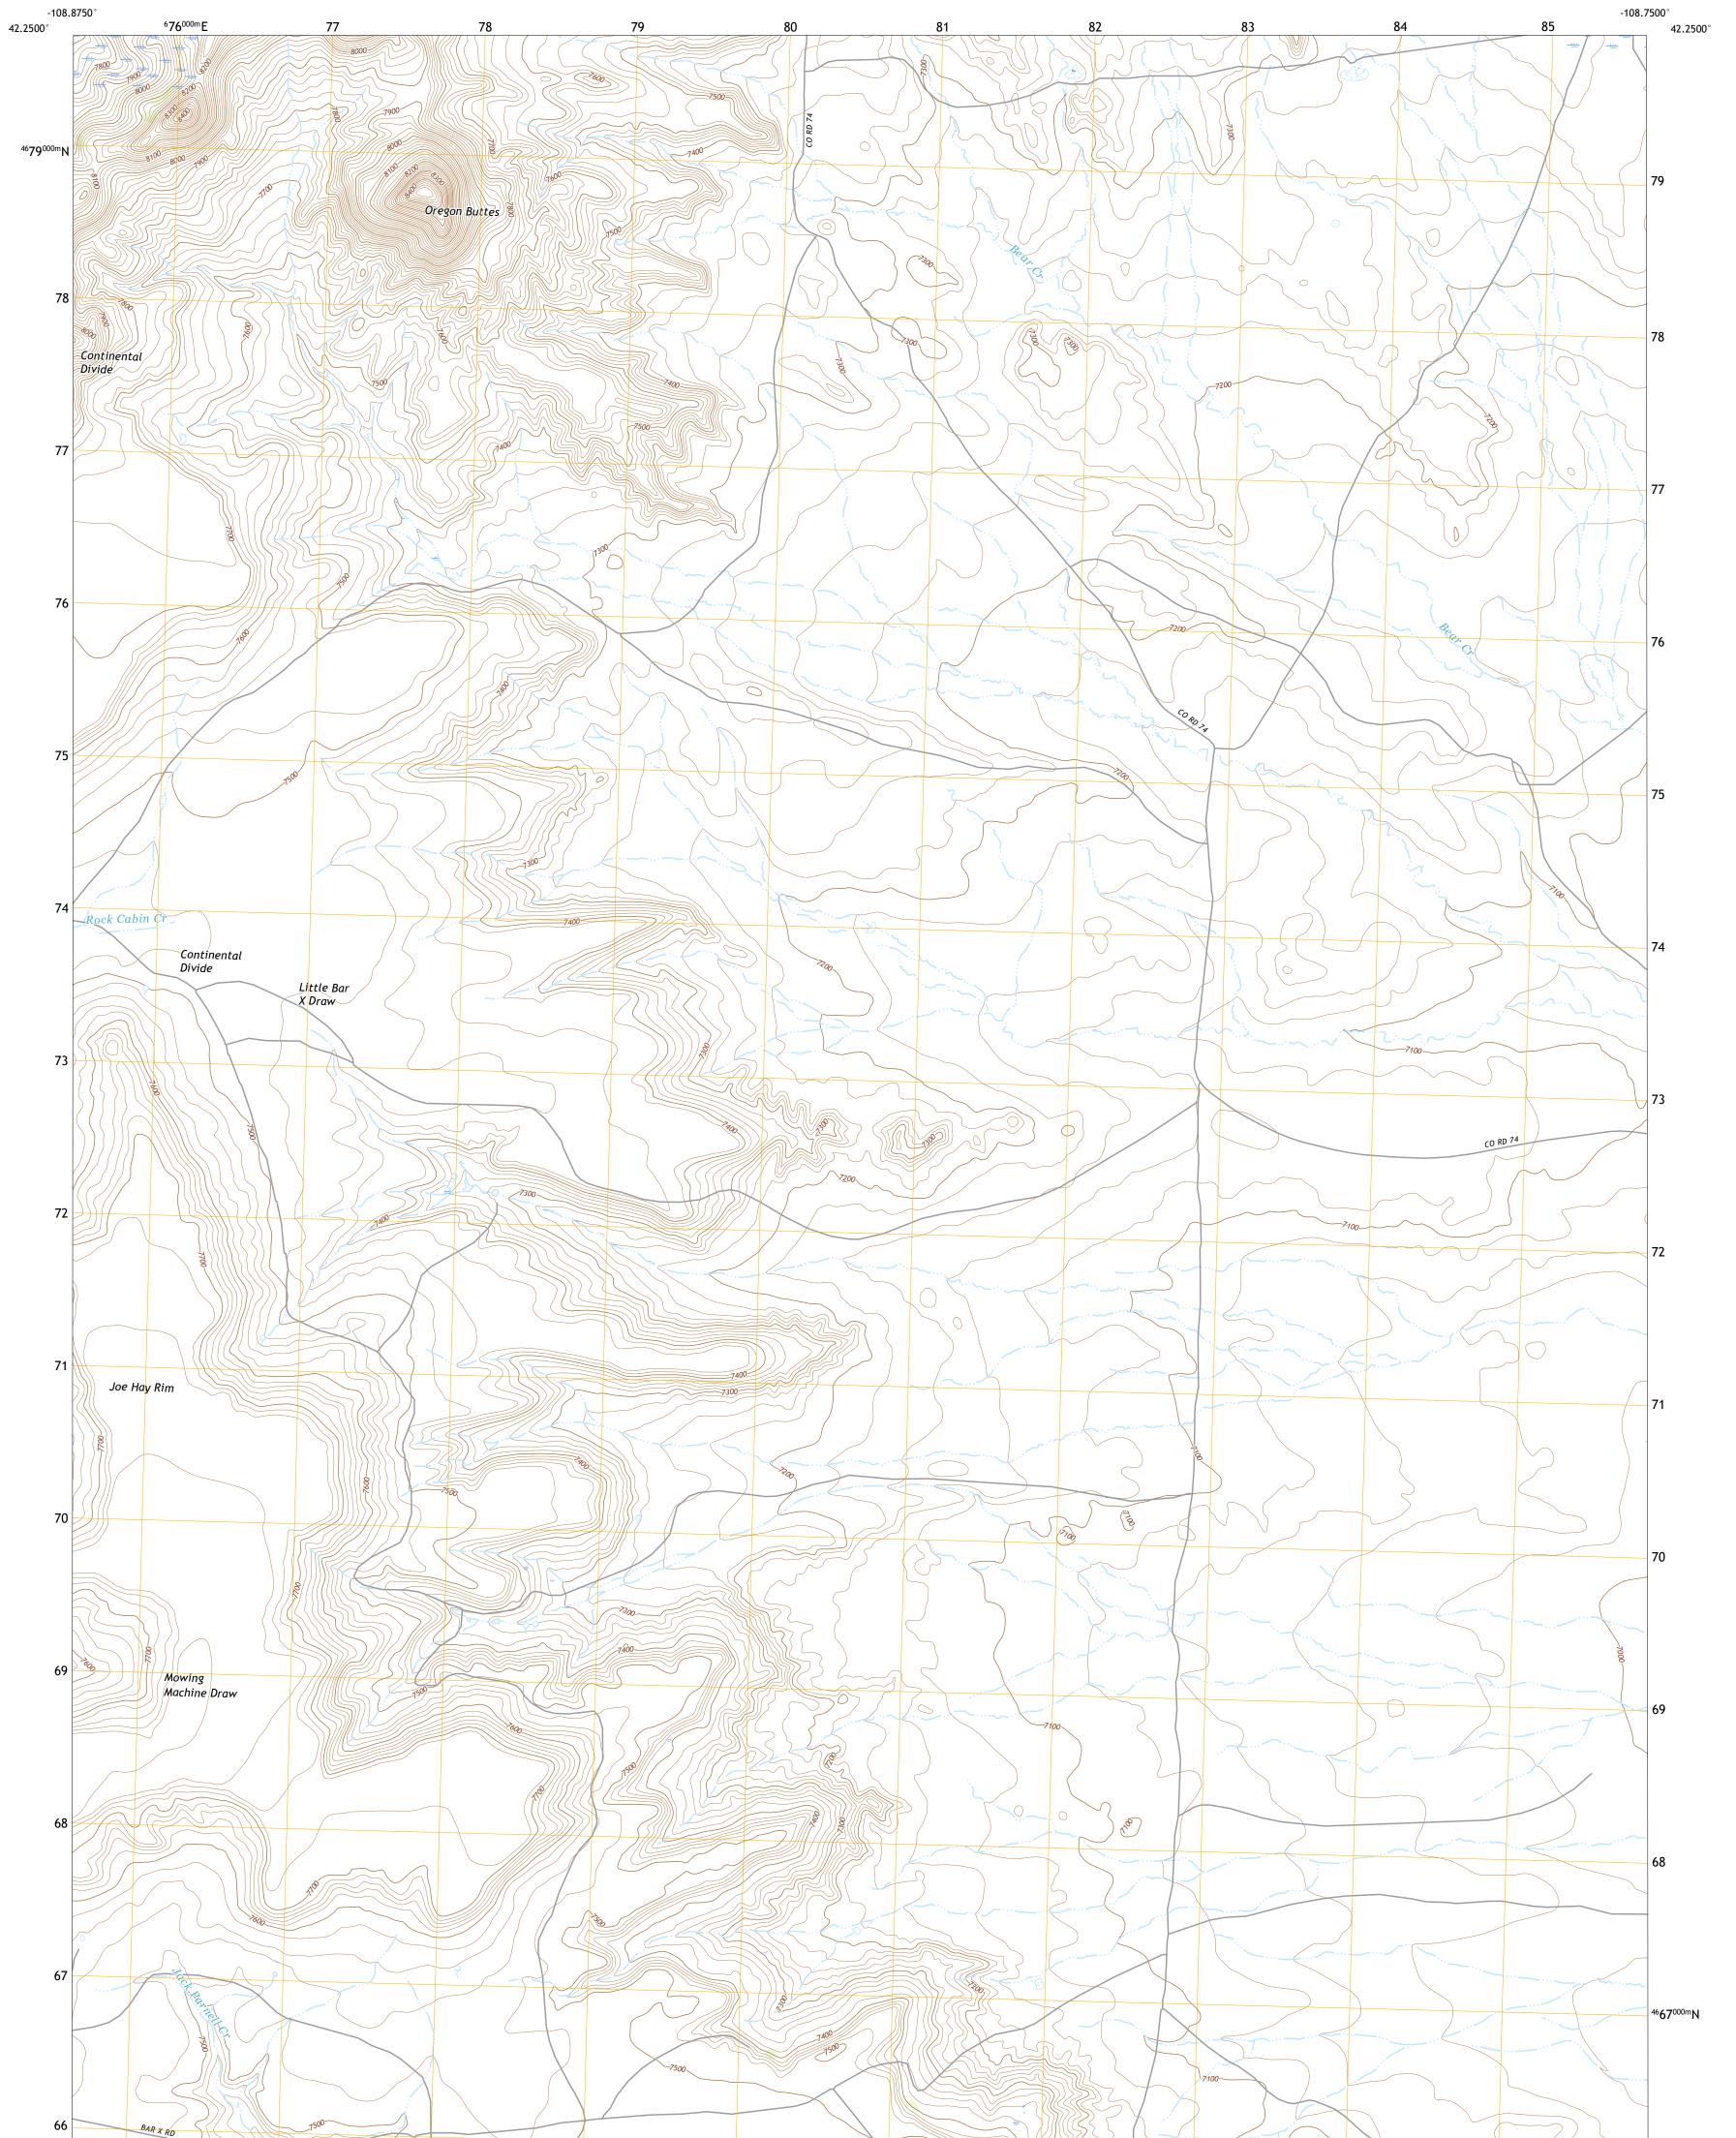

## U.S. DEPARTMENT OF THE INTERIOR U.S. GEOLOGICAL SURVEY

JOE HAY RIM QUADRANGLE WYOMING - SWEETWATER COUNTY 7.5-MINUTE SERIES

Produced by the United States Geological Survey North American Datum of 1983 (NAD83) World Geodetic System of 1984 (WGS84). Projection and 1 000-meter grid:Universal Transverse Mercator, Zone 12T This map is not a legal document. Boundaries may be generalized for this map scale. Private lands within government reservations may not be shown. Obtain permission before entering private lands.