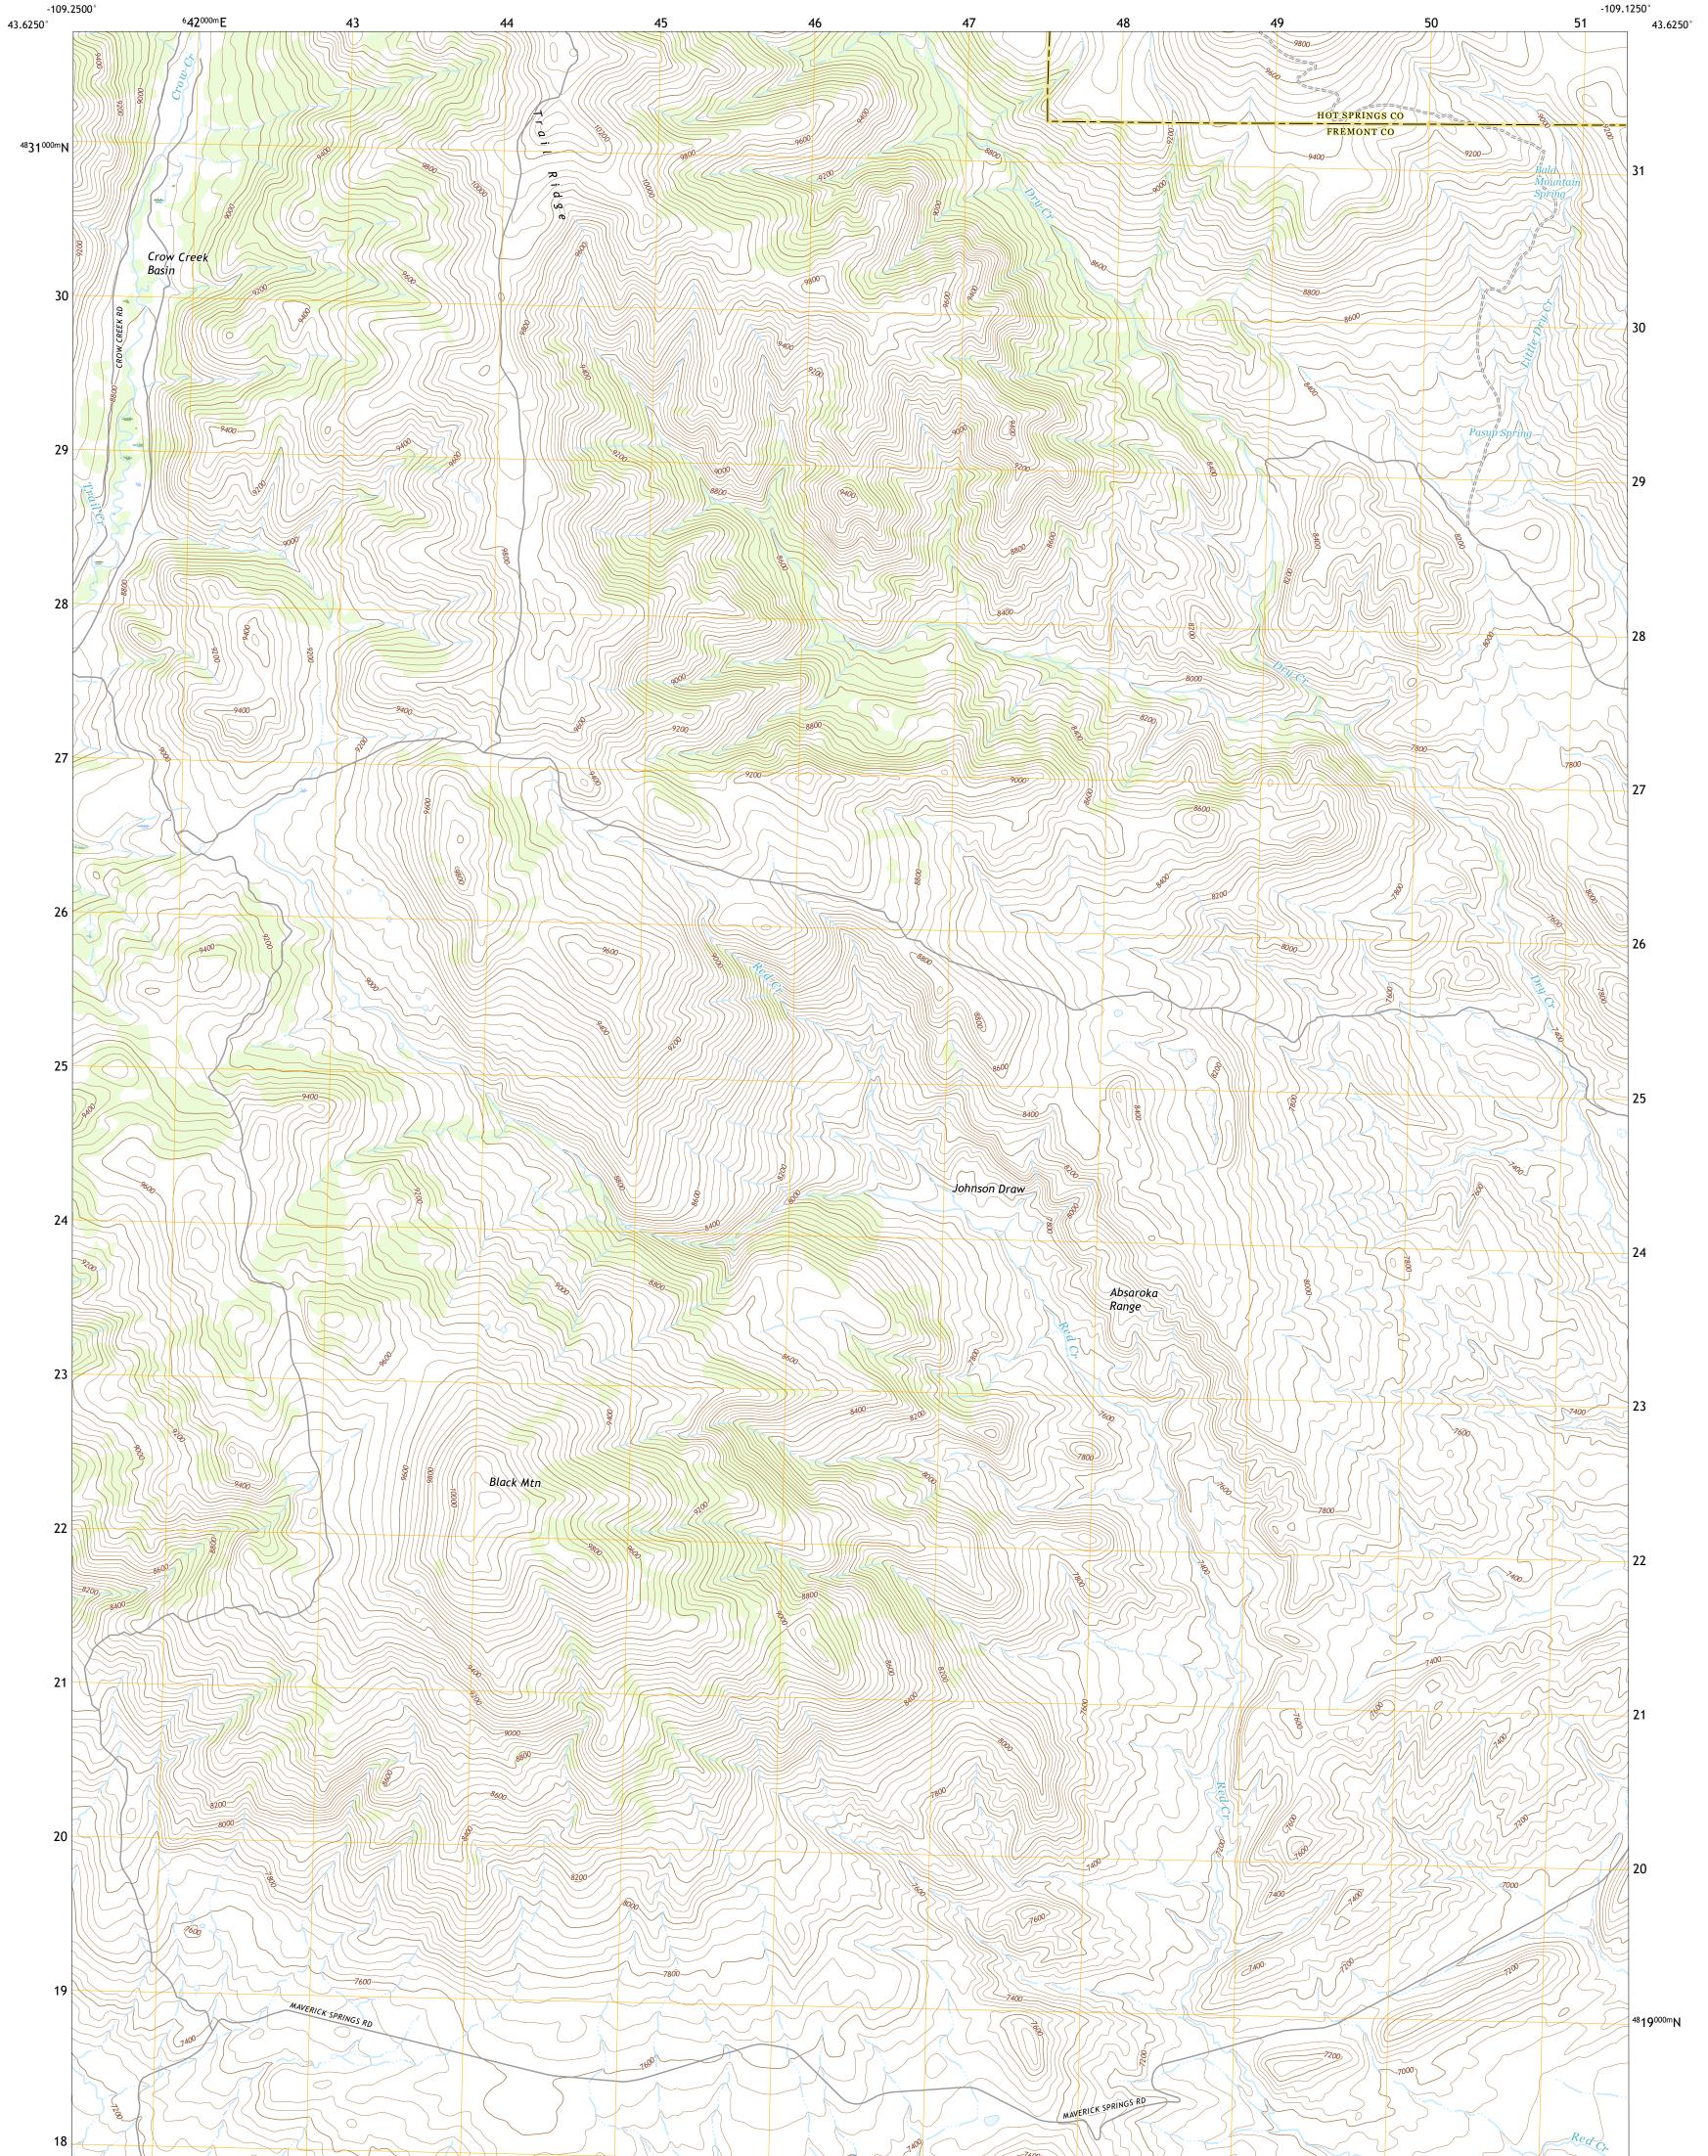

JOHNSON DRAW QUADRANGLE WYOMING 7.5-MINUTE SERIES

**Produced by the United States Geological Survey** North American Datum of 1983 (NAD83) World Geodetic System of 1984 (WGS84). Projection and 1 000-meter grid:Universal Transverse Mercator, Zone 12T This map is not a legal document. Boundaries may be generalized for this map scale. Private lands within government reservations may not be shown. Obtain permission before entering private lands.

Imagery......NAIP, October 2017 - January 2018 Roads......GNIS, 1979 - 2020 Hydrography......GNIS, 1979 - 2020 Contours.....National Hydrography Dataset, 2002 - 2020 Contours.....National Elevation Dataset, 2000 Boundaries......Multiple sources; see metadata file 2019 - 2021 Public Land Survey System......BLM, 2020 Wetlands......BLM, 2020