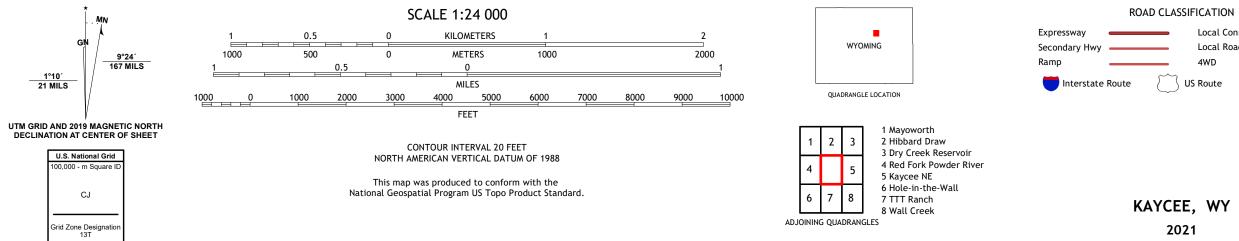

## U.S. DEPARTMENT OF THE INTERIOR U.S. GEOLOGICAL SURVEY

KAYCEE QUADRANGLE WYOMING - JOHNSON COUNTY 7.5-MINUTE SERIES

Produced by the United States Geological Survey North American Datum of 1983 (NAD83) World Geodetic System of 1984 (WGS84). Projection and 1 000-meter grid:Universal Transverse Mercator, Zone 13T This map is not a legal document. Boundaries may be generalized for this map scale. Private lands within government reservations may not be shown. Obtain permission before entering private lands.

Local Connector Local Road \_\_\_\_ 4WD US Route State Route