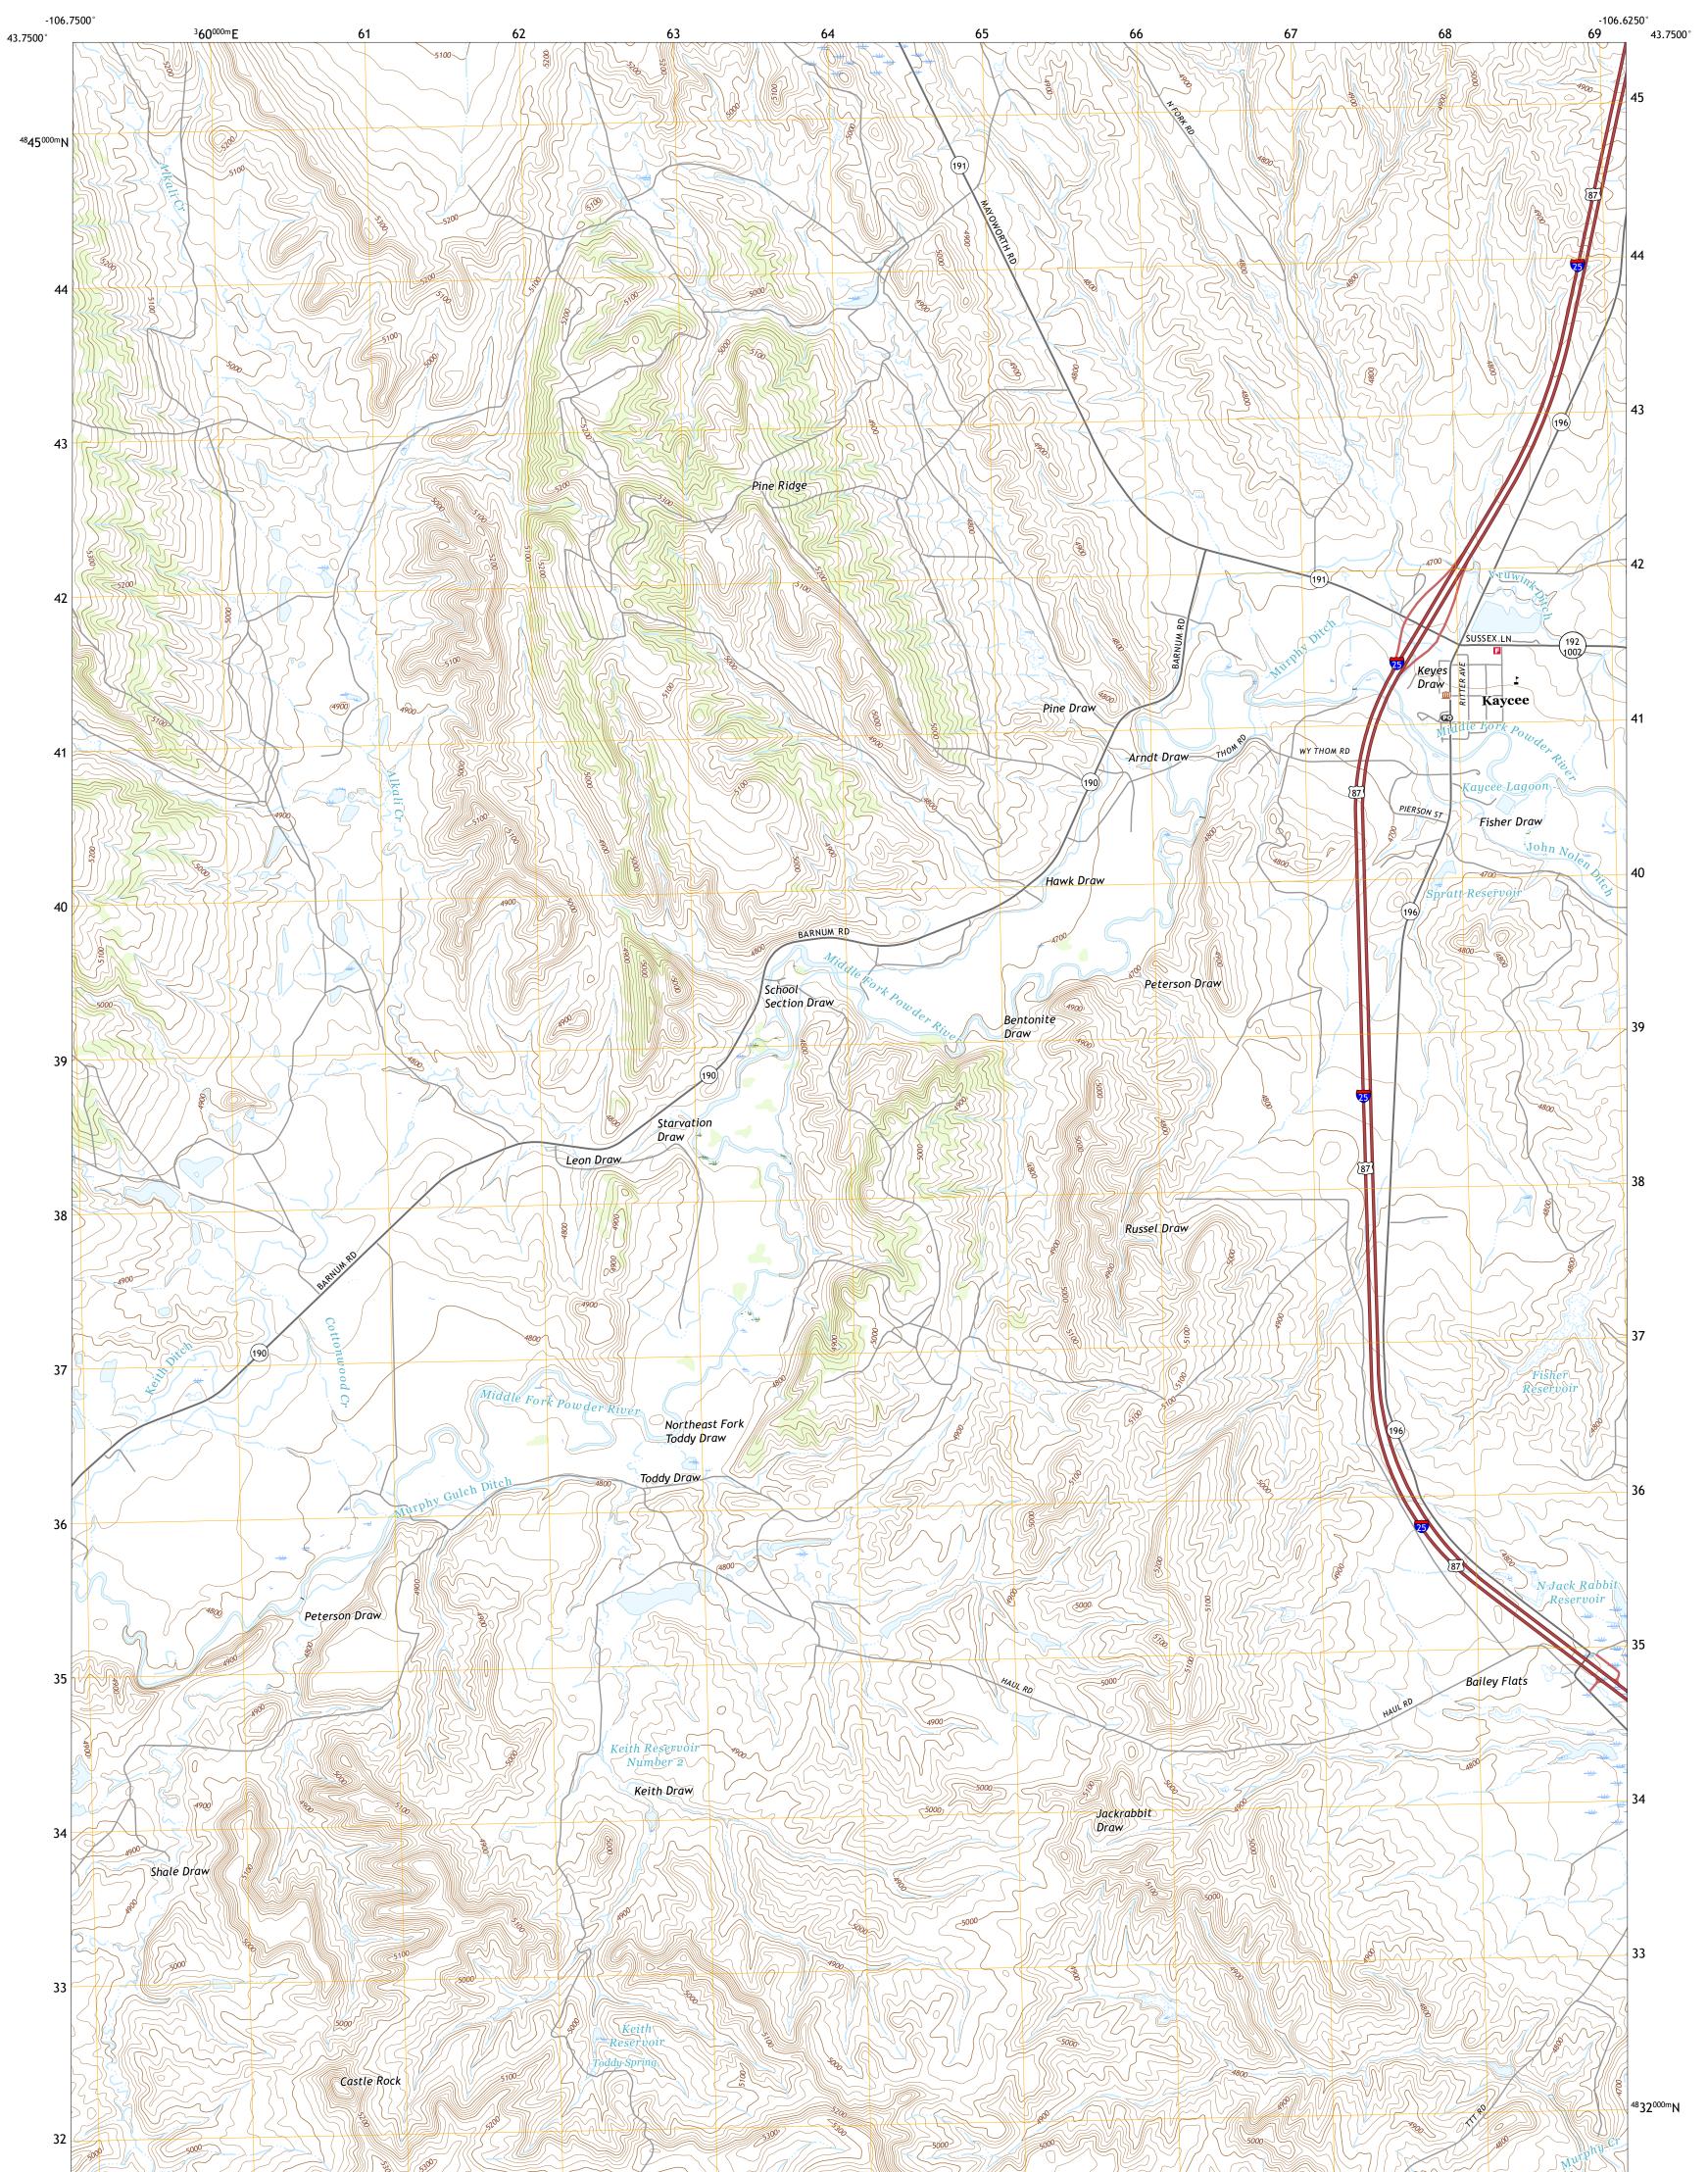

## U.S. DEPARTMENT OF THE INTERIOR U.S. GEOLOGICAL SURVEY

KAYCEE QUADRANGLE WYOMING - JOHNSON COUNTY 7.5-MINUTE SERIES

Produced by the United States Geological Survey North American Datum of 1983 (NAD83) World Geodetic System of 1984 (WGS84). Projection and 1 000-meter grid:Universal Transverse Mercator, Zone 13T This map is not a legal document. Boundaries may be generalized for this map scale. Private lands within government reservations may not be shown. Obtain permission before entering private lands.

Imagery......NAIP, June 2017 - January 2018 Roads.......GNIS, 1979 - 2020 Hydrography......GNIS, 1979 - 2020 Hydrography......National Hydrography Dataset, 2002 - 2019 Contours.....National Elevation Dataset, 2004 Boundaries......Multiple sources; see metadata file 2019 - 2021 Public Land Survey System......BLM, 2020 Wetlands......BLM, 2020