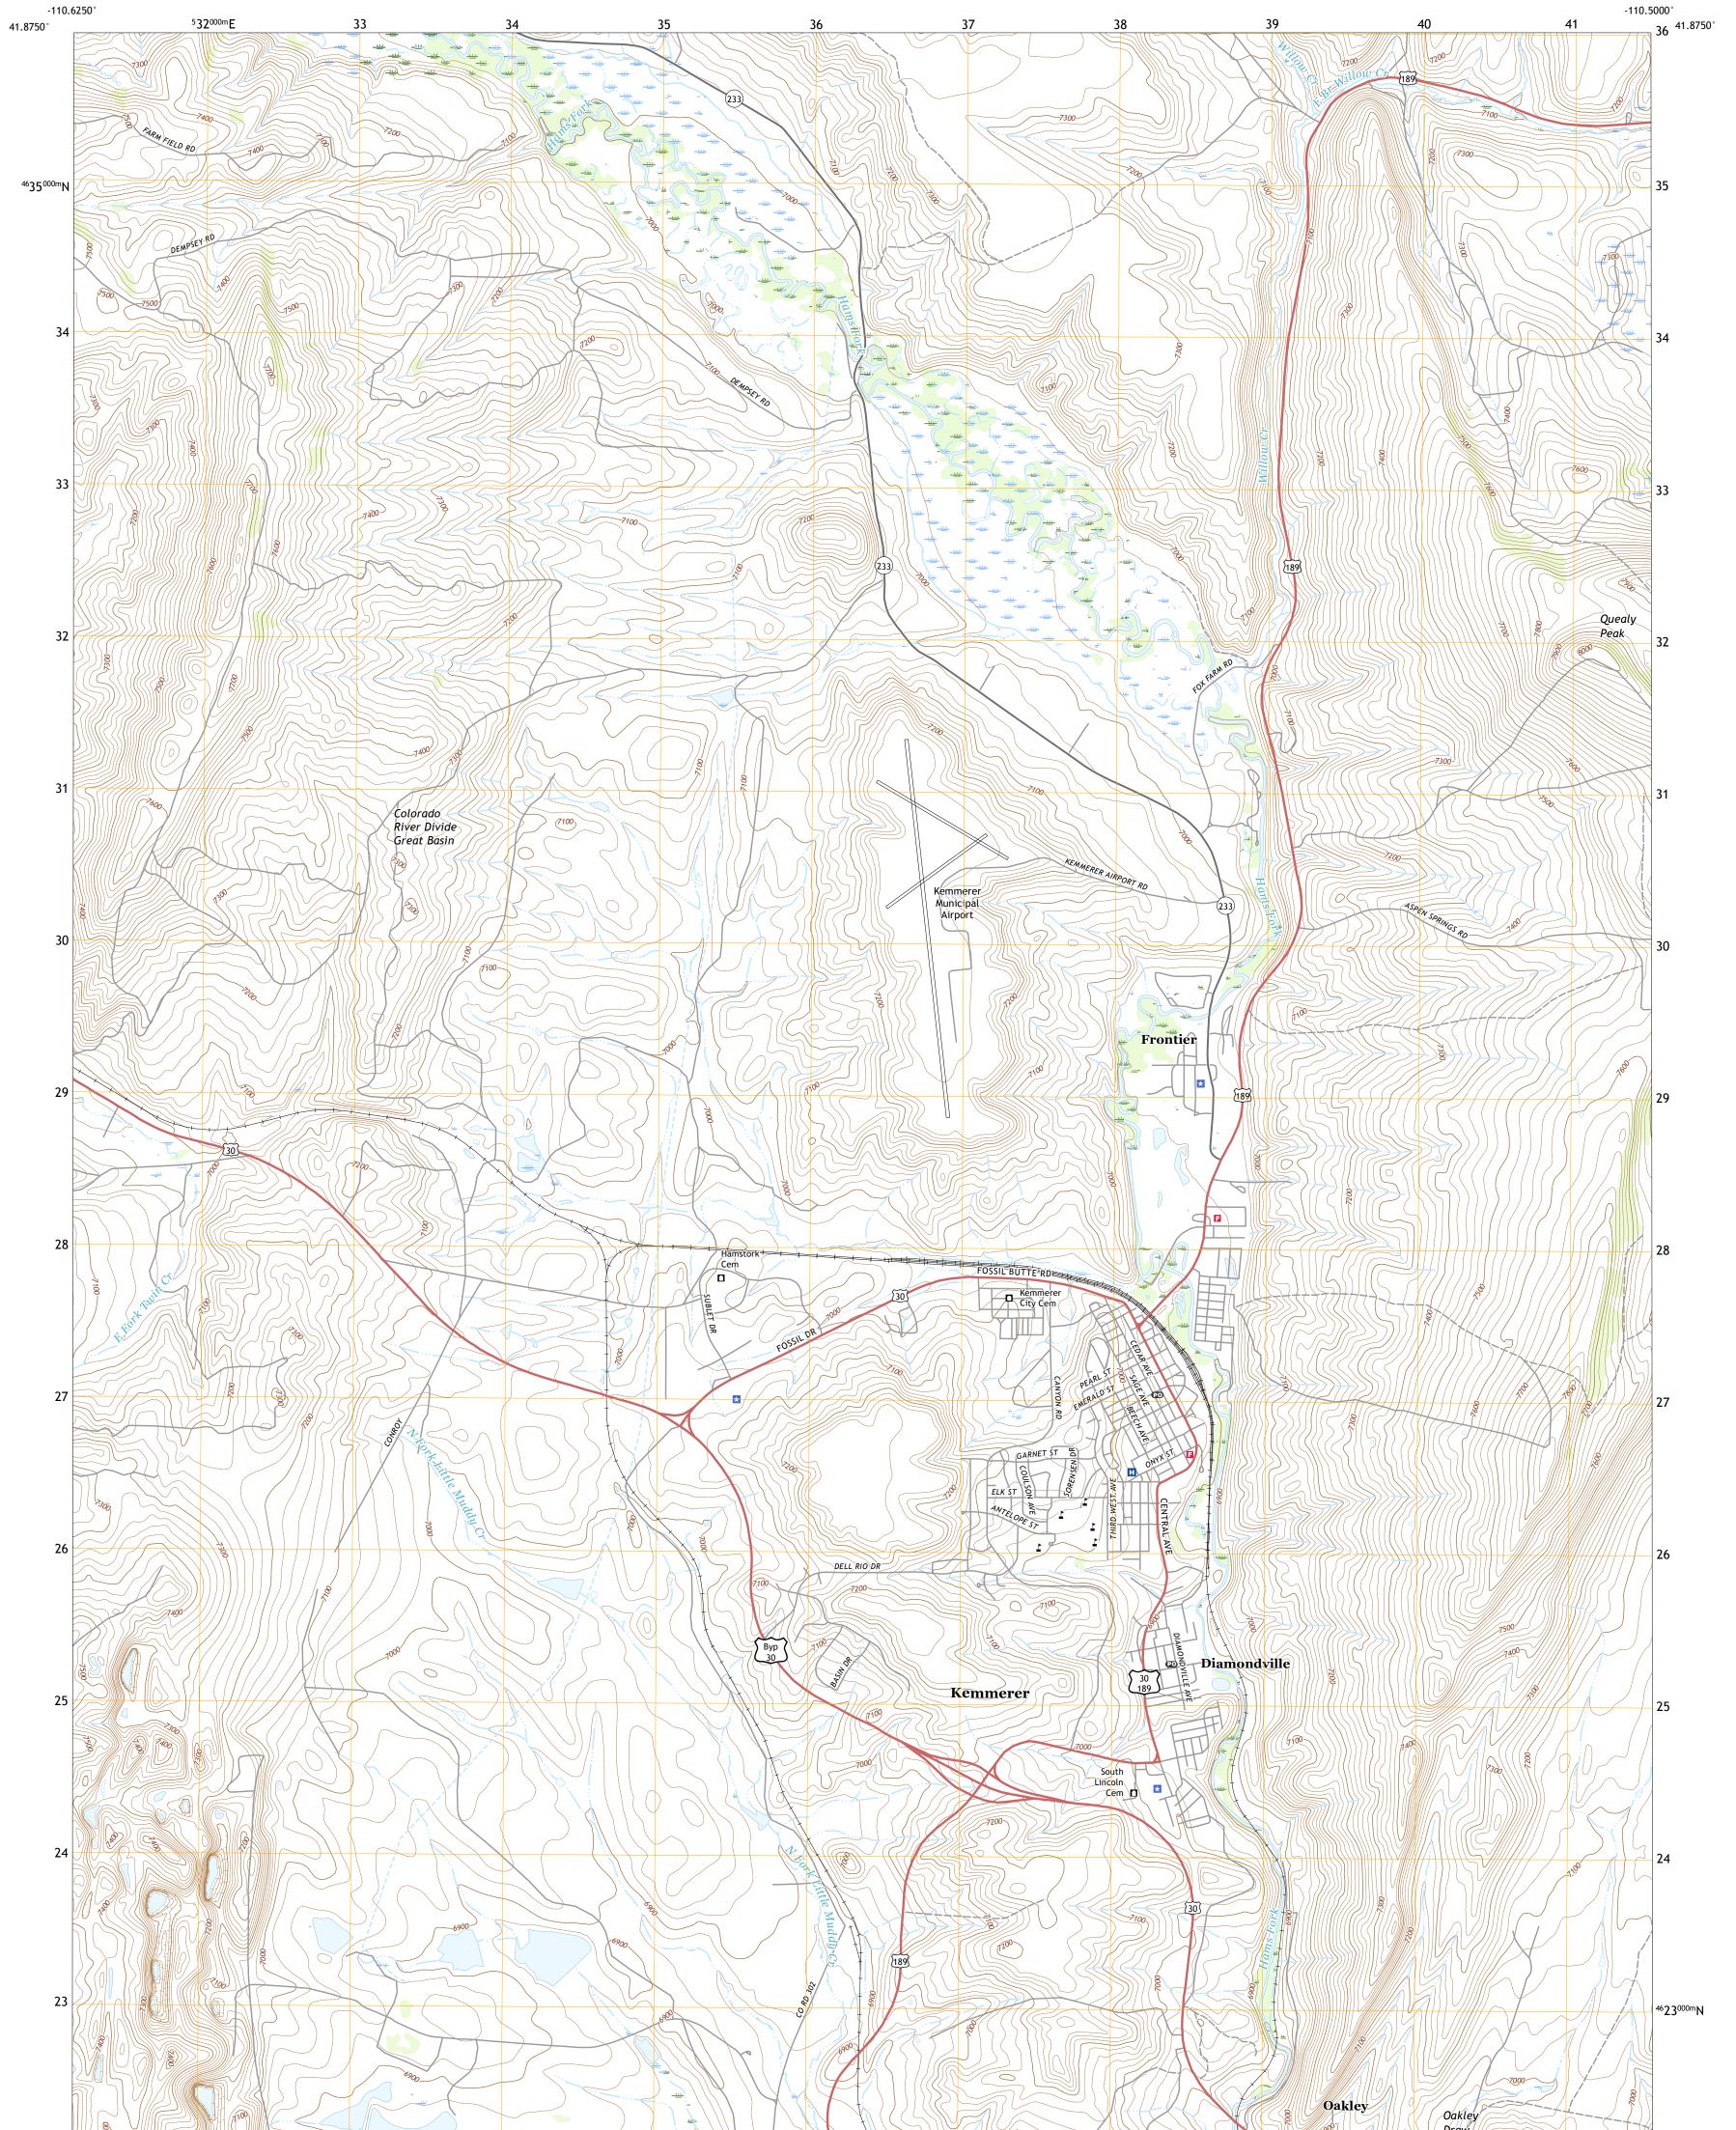

## U.S. DEPARTMENT OF THE INTERIOR U.S. GEOLOGICAL SURVEY

KEMMERER QUADRANGLE WYOMING - LINCOLN COUNTY 7.5-MINUTE SERIES

Produced by the United States Geological Survey North American Datum of 1983 (NAD83) World Geodetic System of 1984 (WGS84). Projection and 1 000-meter grid:Universal Transverse Mercator, Zone 12T This map is not a legal document. Boundaries may be generalized for this map scale. Private lands within government reservations may not be shown. Obtain permission before entering private lands.

Imagery......NAIP, August 2015 - October 2015 Roads......U.S. Census Bureau, 2017 Names......GNIS, 1979 - 2017 Hydrography......GNIS, 1979 - 2017 Contours.....National Hydrography Dataset, 2001 - 2015 Contours.....National Elevation Dataset, 2000 Boundaries.....Multiple sources; see metadata file 2014 - 2016 Public Land Survey System......BLM, 2017 Wetlands......BWS National Wetlands Inventory 1981 - 1982