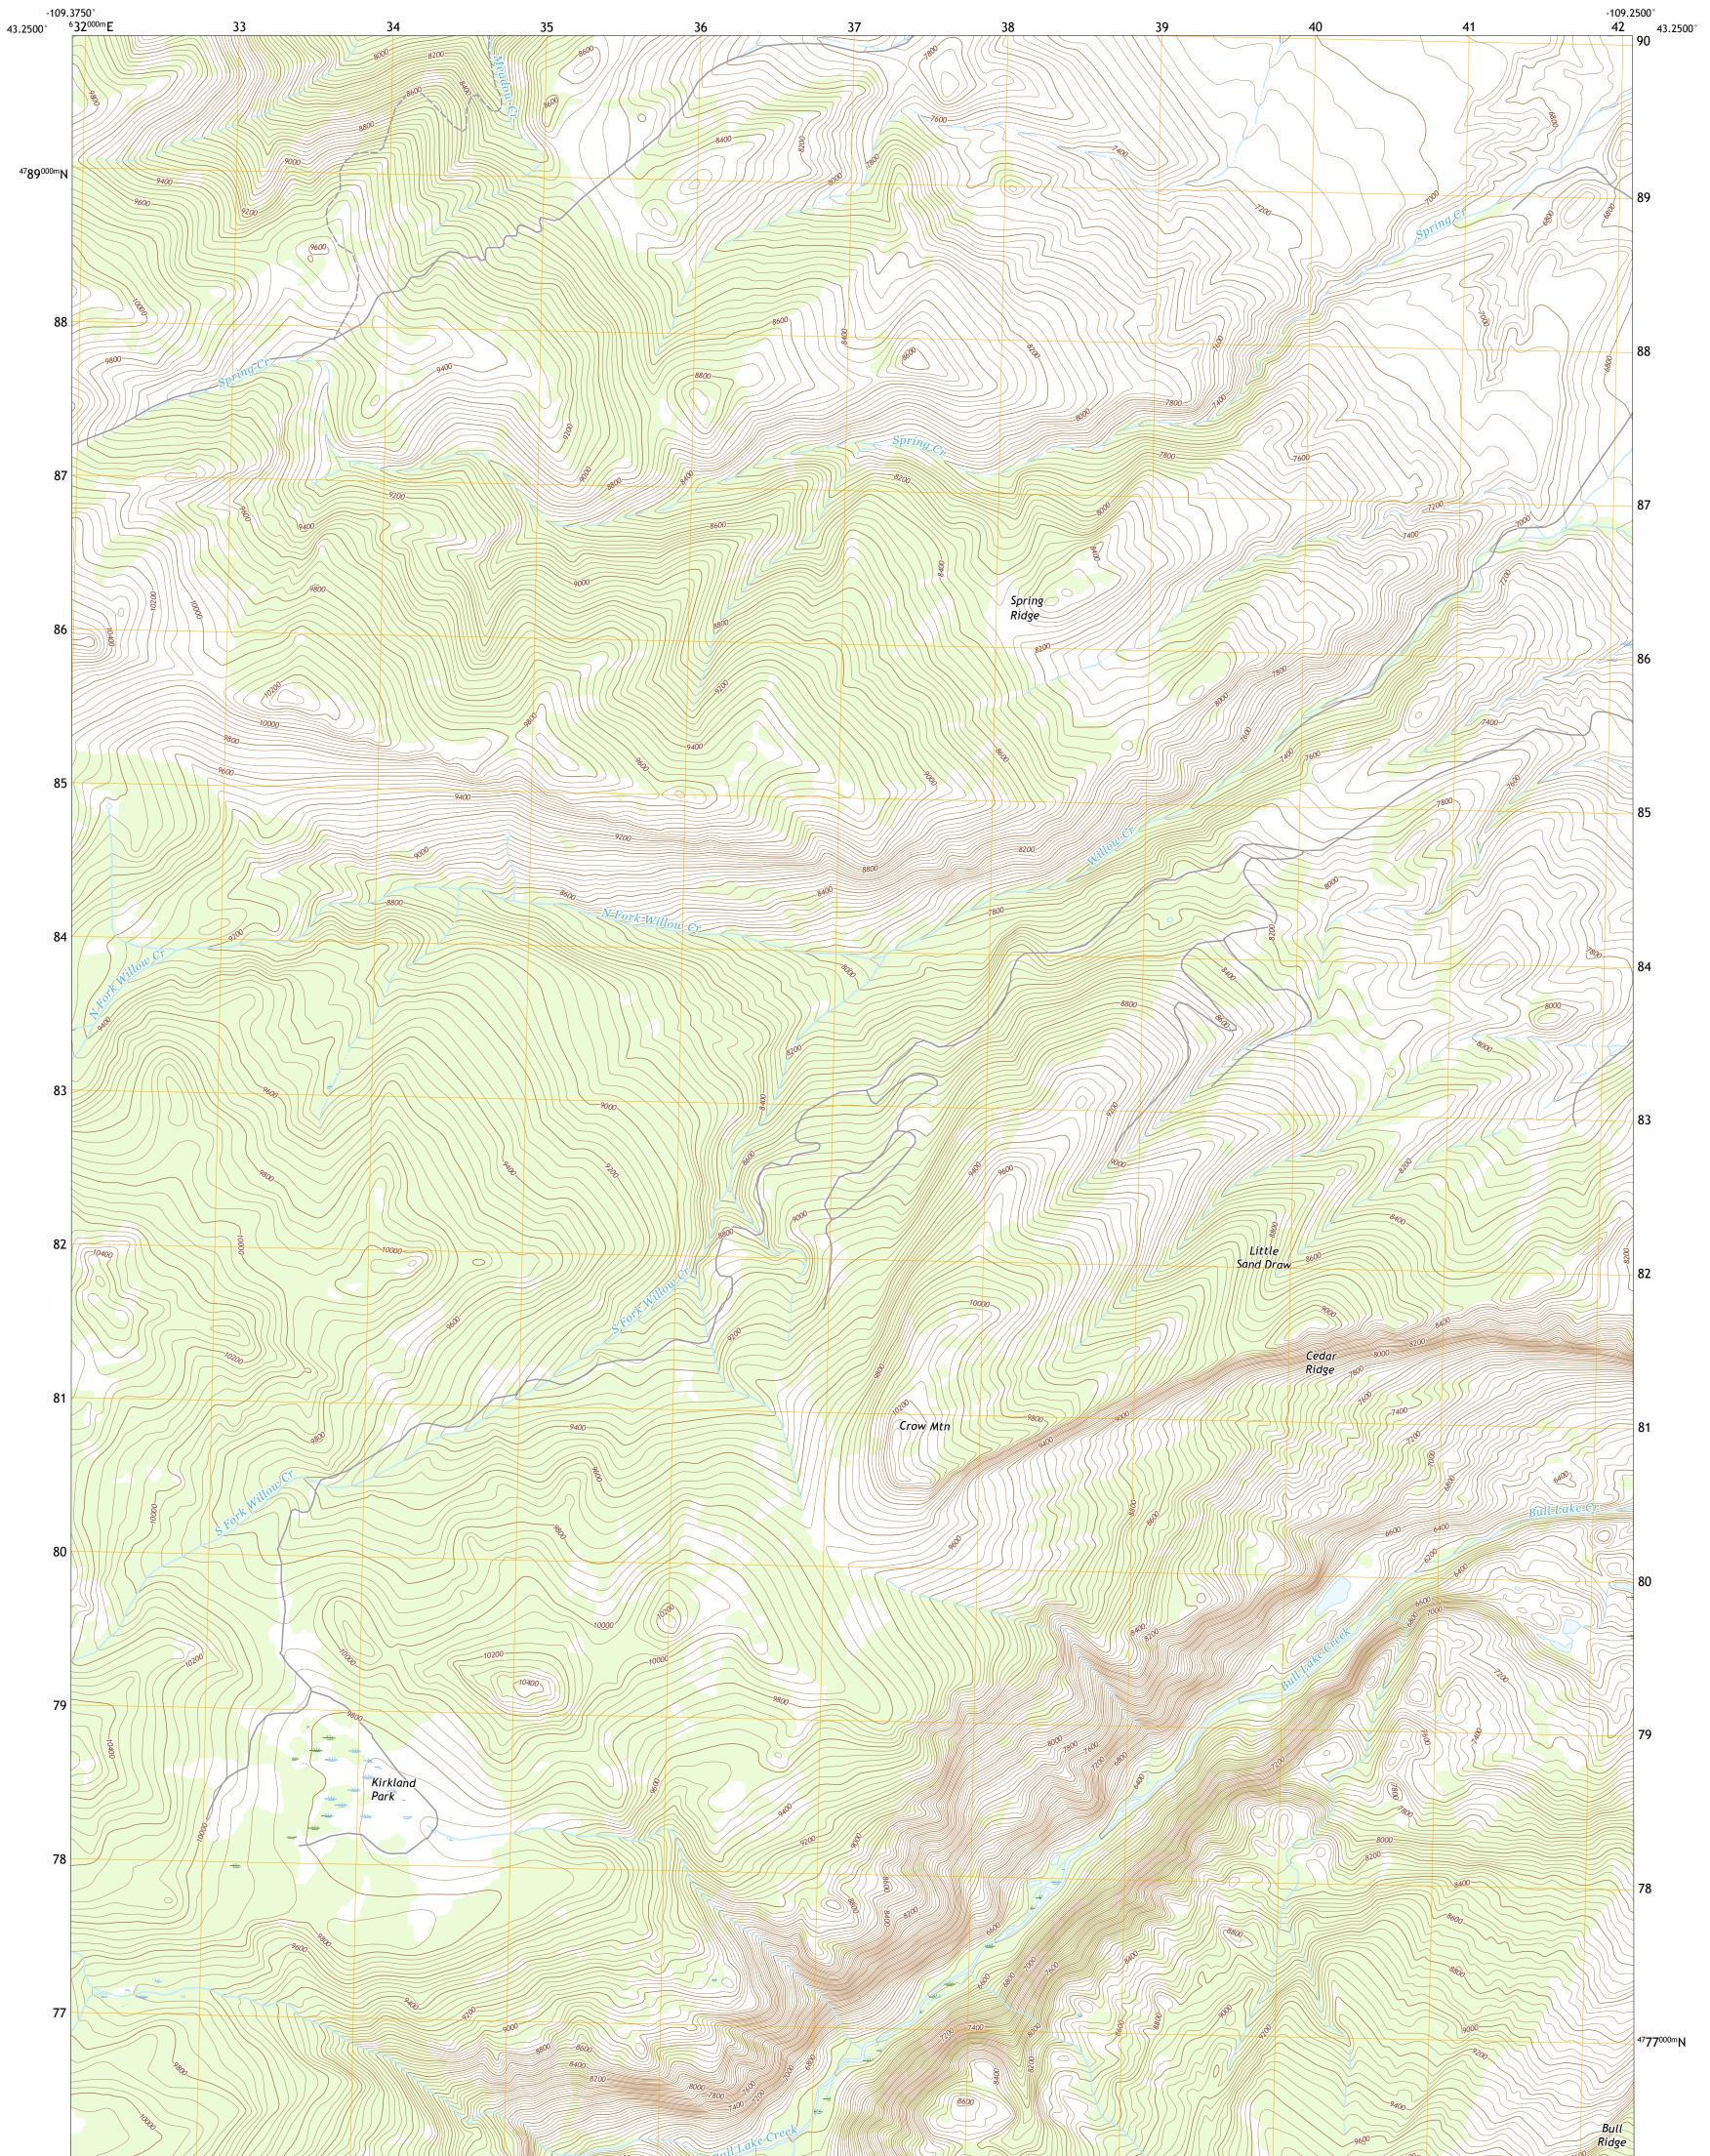

KIRKLAND PARK QUADRANGLE WYOMING - FREMONT COUNTY 7.5-MINUTE SERIES

**Produced by the United States Geological Survey** North American Datum of 1983 (NAD83) World Geodetic System of 1984 (WGS84). Projection and 1 000-meter grid:Universal Transverse Mercator, Zone 12T This map is not a legal document. Boundaries may be generalized for this map scale. Private lands within government reservations may not be shown. Obtain permission before entering private lands.

entering private lands. Imagery......NAIP, September 2015 - November 2015 Roads......GNIS, 1979 Hydrography......National Hydrography Dataset, 2002 - 2016 Contours.....National Elevation Dataset, 2000 Boundaries.....Multiple sources; see metadata file 2014 - 2016 Public Land Survey System......BLM, 2017 Wetlands......BLM, 2017

## NSN. 7 6 4 3 0 1 6 4 0 5 2 4 8 NGA REF NO. US GS X 2 4 K 2 3 7 4 6