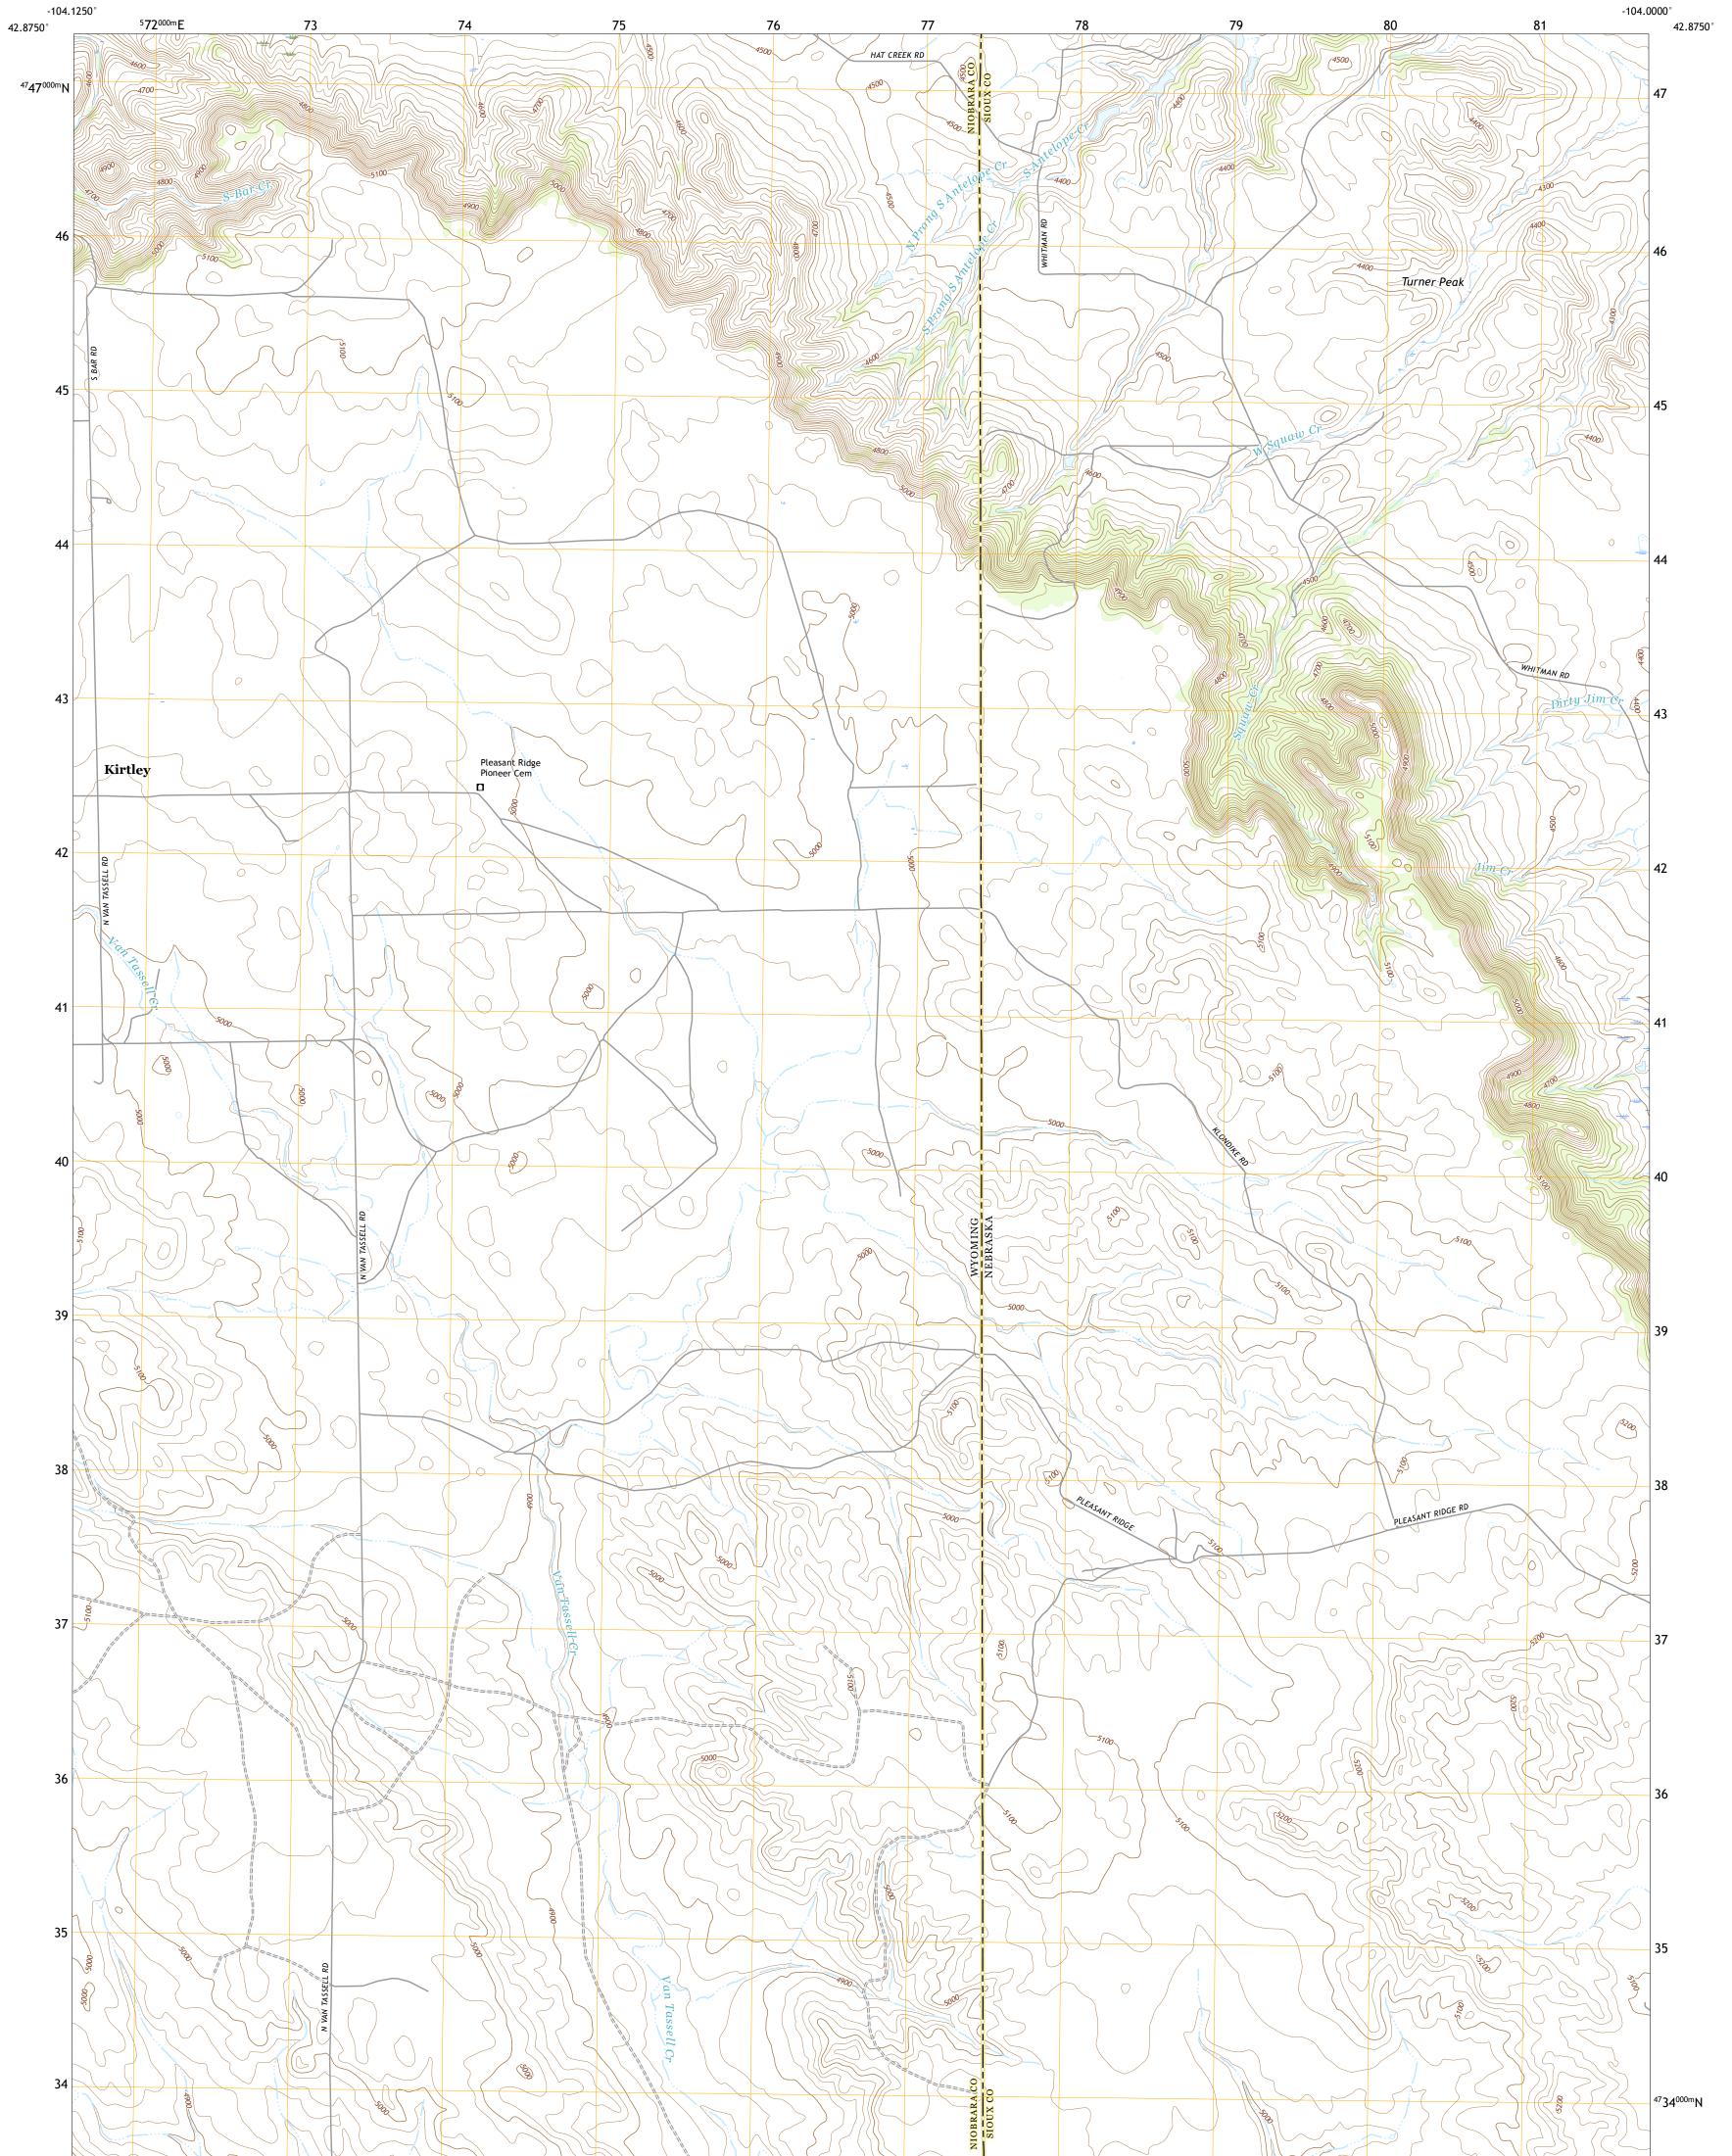

**Produced by the United States Geological Survey** North American Datum of 1983 (NAD83) World Geodetic System of 1984 (WGS84). Projection and 1 000-meter grid:Universal Transverse Mercator, Zone 13T This map is not a legal document. Boundaries may be generalized for this map scale. Private lands within government reservations may not be shown. Obtain permission before entering private lands.

Imagery......NAIP, June 2017 - July 2020 Roads......GNIS, 1979 - 2019 Hydrography......GNIS, 1979 - 2019 Hydrography......National Hydrography Dataset, 2006 - 2020 Contours.....National Elevation Dataset, 2002 Boundaries......Multiple sources; see metadata file 2019 - 2021 Public Land Survey System......BLM, 2020 Wetlands......BLM, 2020