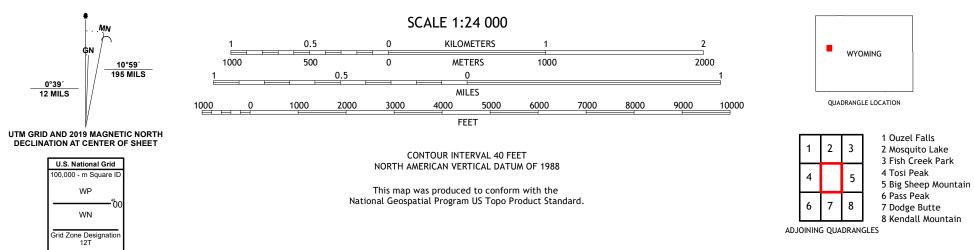

Produced by the United States Geological Survey North American Datum of 1983 (NAD83) World Geodetic System of 1984 (WGS84). Projection and 1 000-meter grid:Universal Transverse Mercator, Zone 12T This map is not a legal document. Boundaries may be generalized for this map scale. Private lands within government reservations may not be shown. Obtain permission before entering private lands.