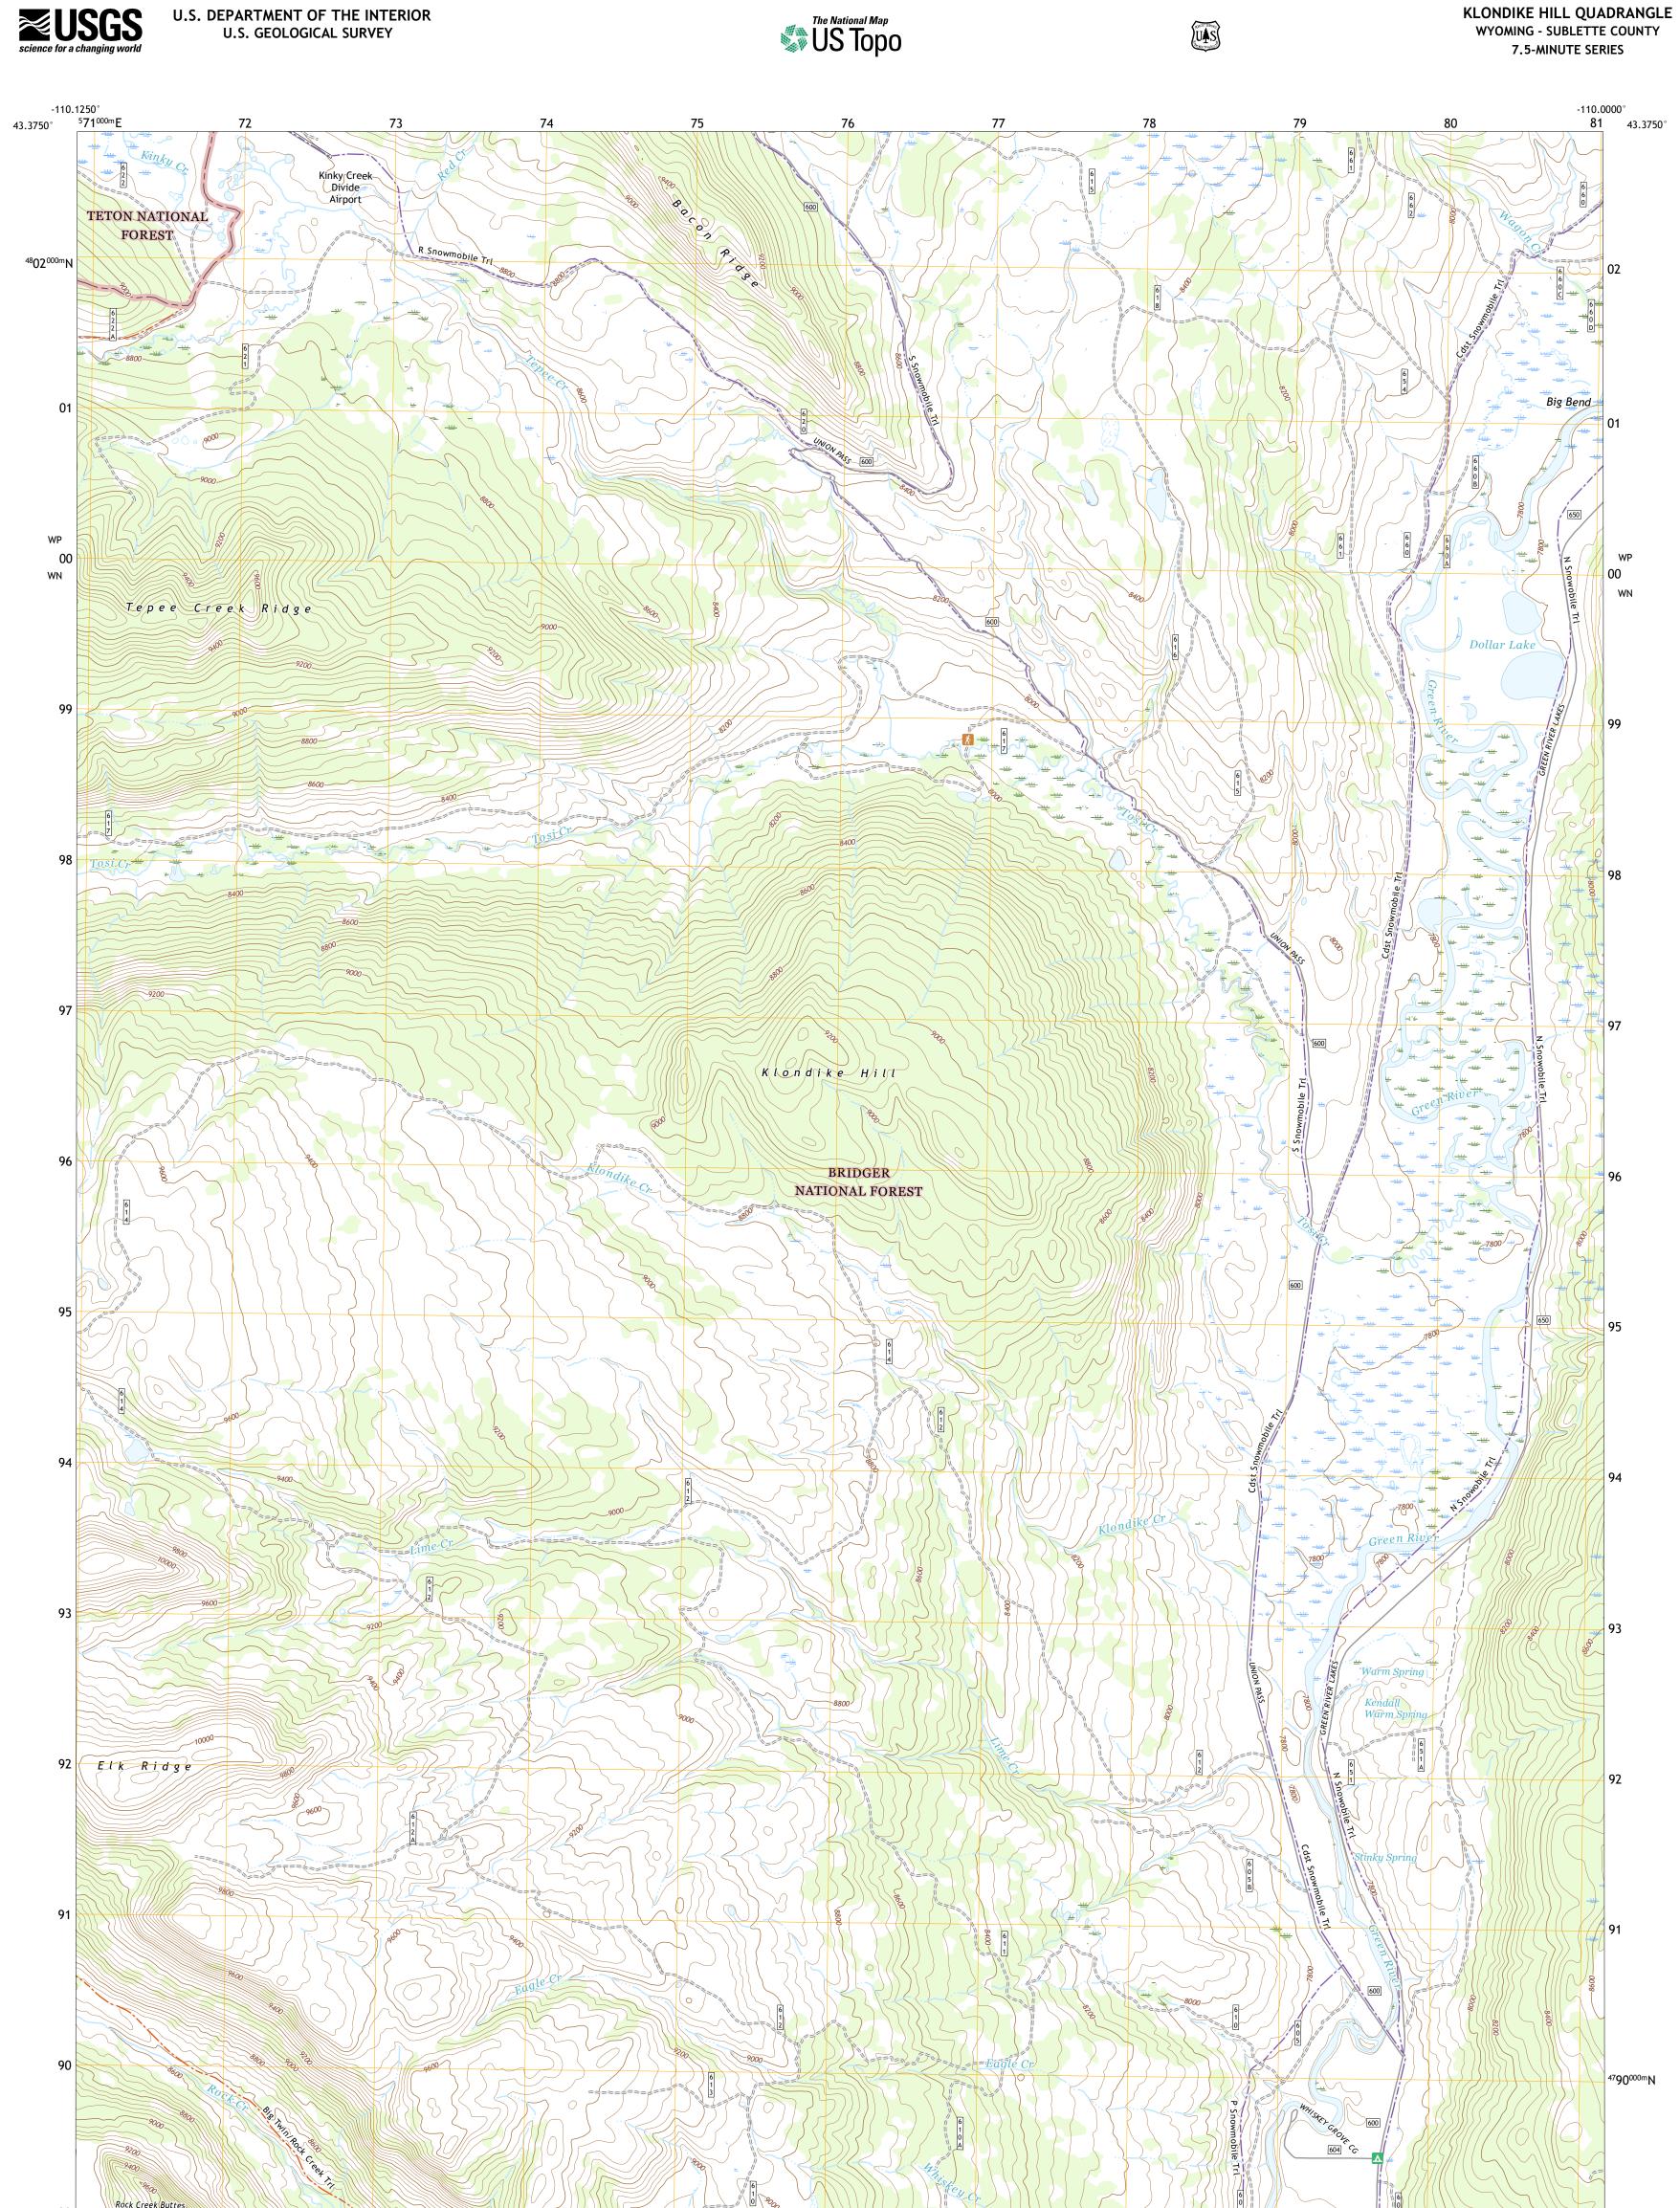

Produced by the United States Geological Survey North American Datum of 1983 (NAD83) World Geodetic System of 1984 (WGS84). Projection and 1 000-meter grid:Universal Transverse Mercator, Zone 12T This map is not a legal document. Boundaries may be generalized for this map scale. Private lands within government reservations may not be shown. Obtain permission before entering private lands.

Imagery......NAIP, October 2017 - January 2018 Roads.....U.S. Census Bureau, Not Available Roads within US Forest Service Lands.......FSTopo Data with limited Forest Service updates, 2013 Names......GNIS, 1979 - 2020 Hydrography.....National Hydrography Dataset, 2001 - 2021 Contours.....Multiple sources; see metadata file 2017 - 2021 Public Land Survey System......BLM, 2020 Wetlands.....FWS National Wetlands Inventory 1982 - 1984

2021