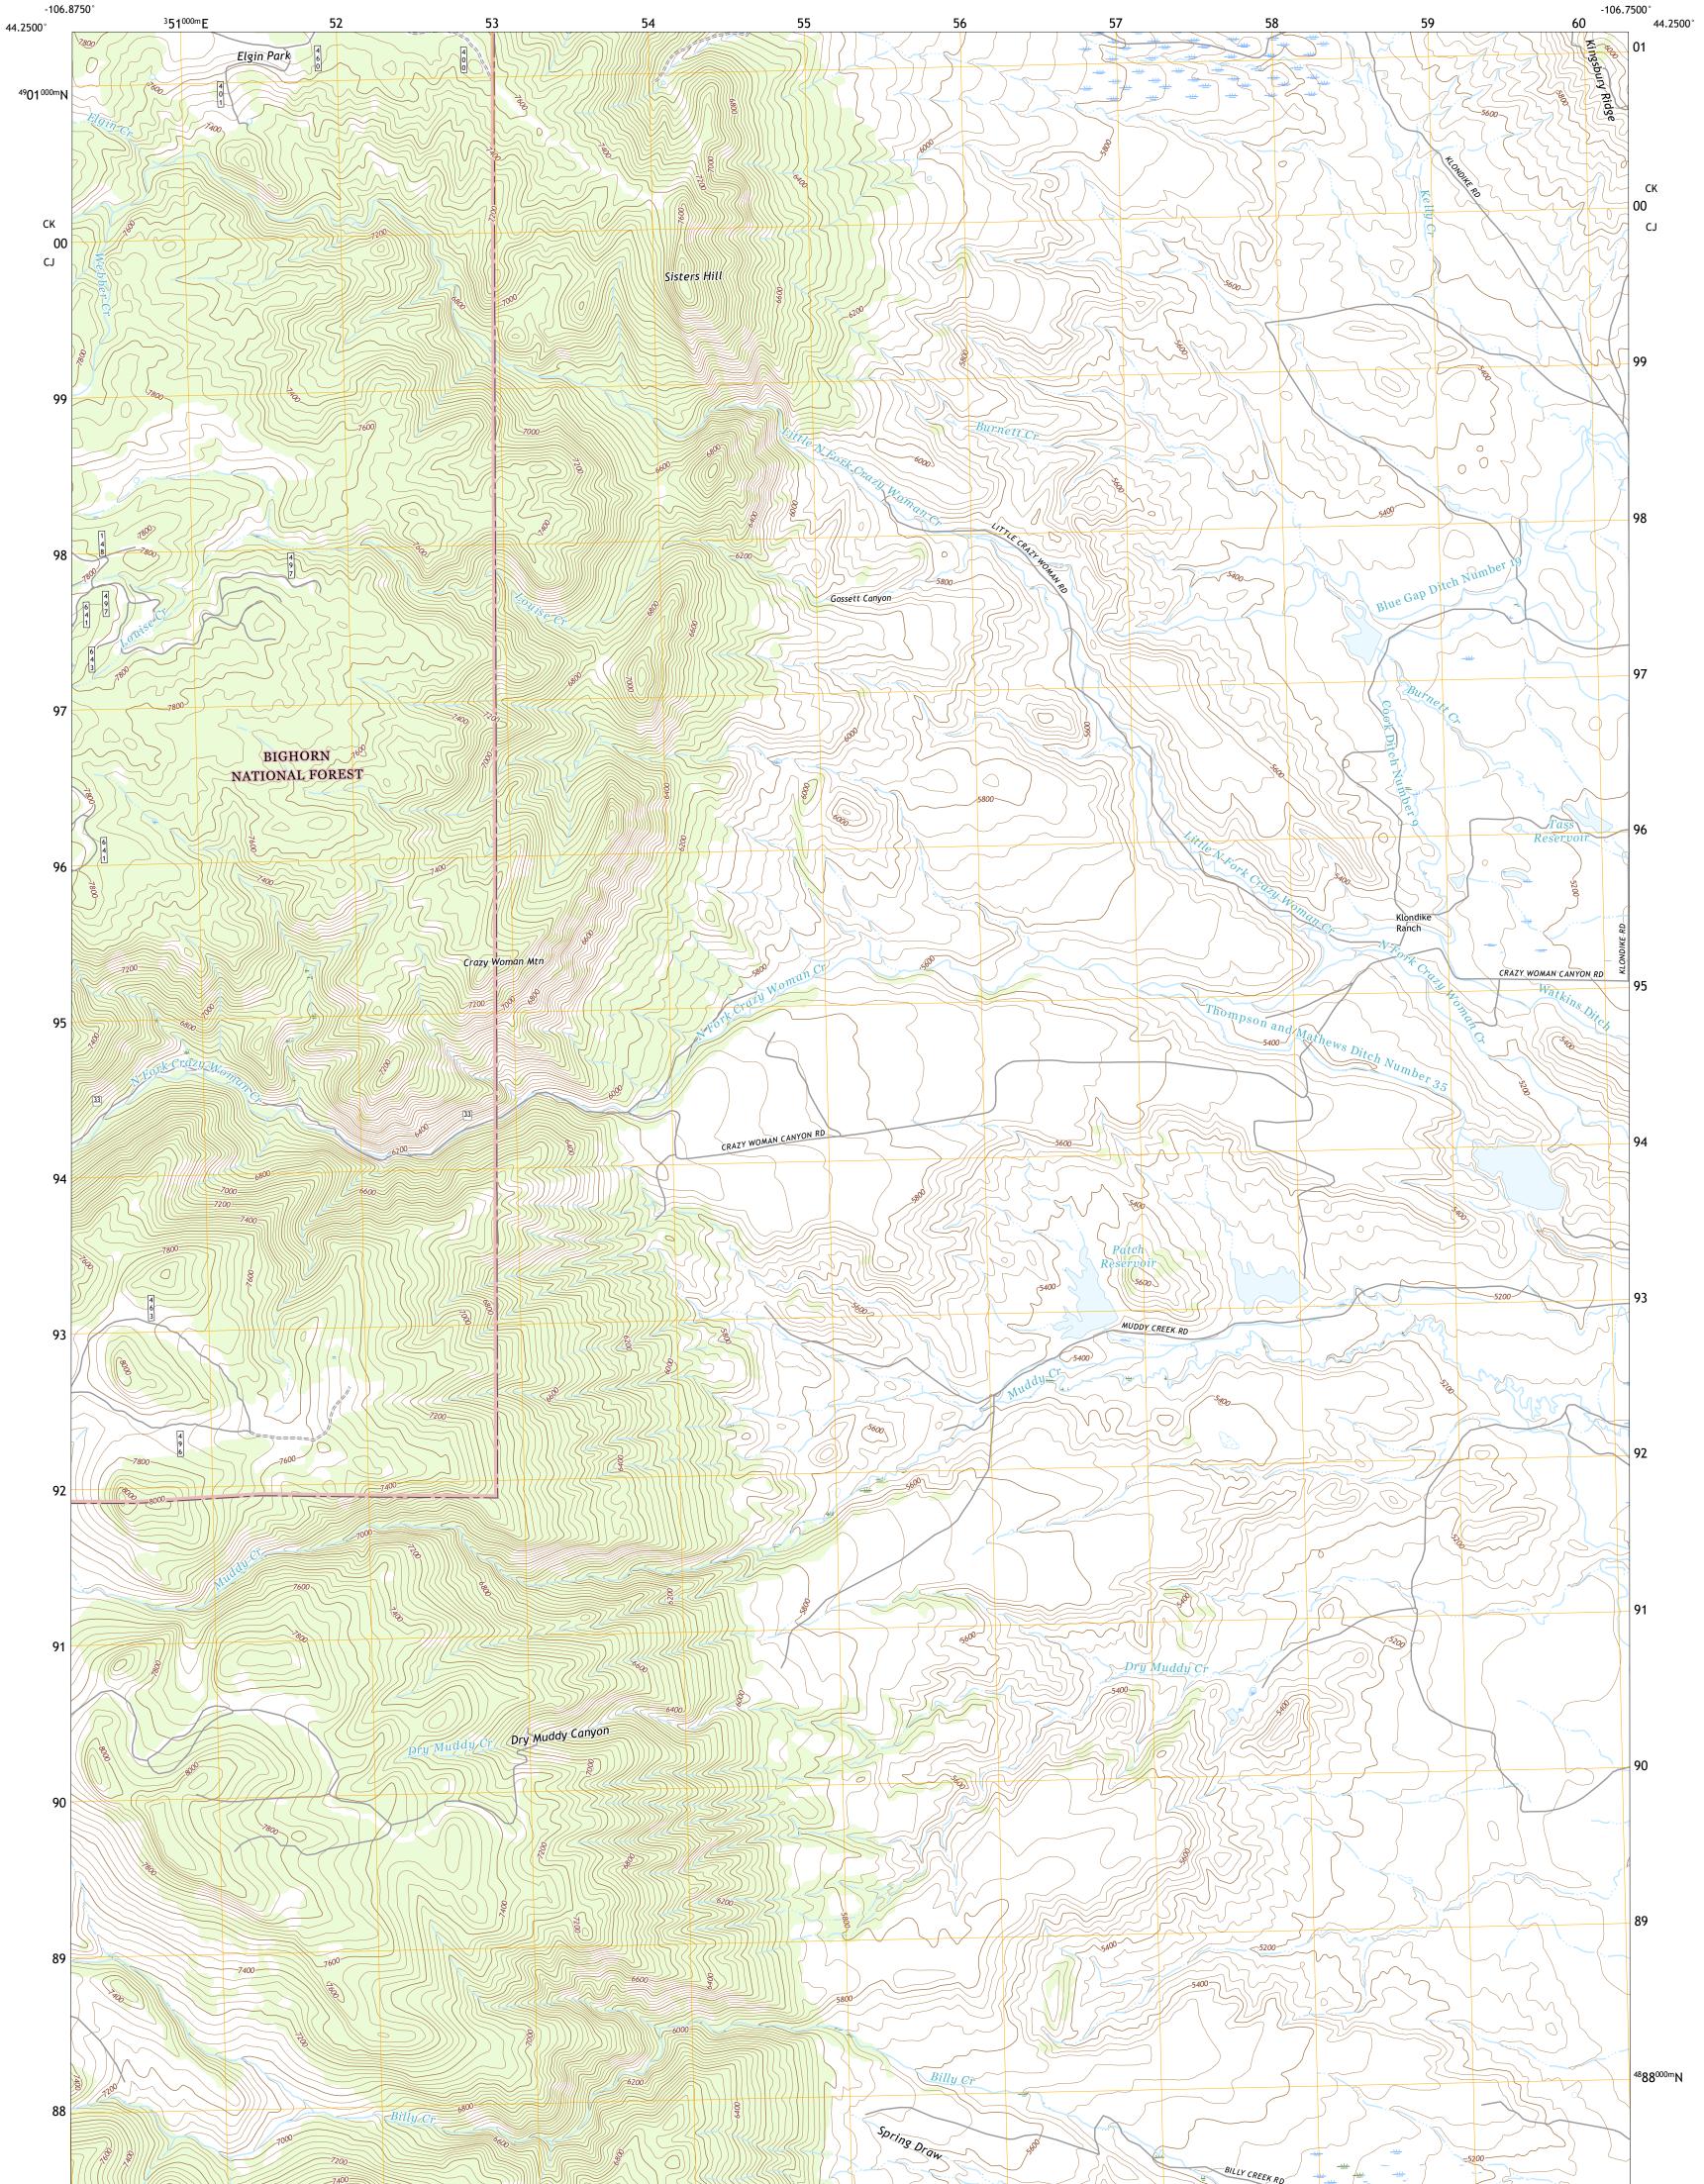

USEST SEPARCE USEST SEPARCE

KLONDIKE RANCH QUADRANGLE WYOMING - JOHNSON COUNTY 7.5-MINUTE SERIES

Produced by the United States Geological Survey North American Datum of 1983 (NAD83) World Geodetic System of 1984 (WGS84). Projection and 1 000-meter grid:Universal Transverse Mercator, Zone 13T This map is not a legal document. Boundaries may be generalized for this map scale. Private lands within government reservations may not be shown. Obtain permission before entering private lands.