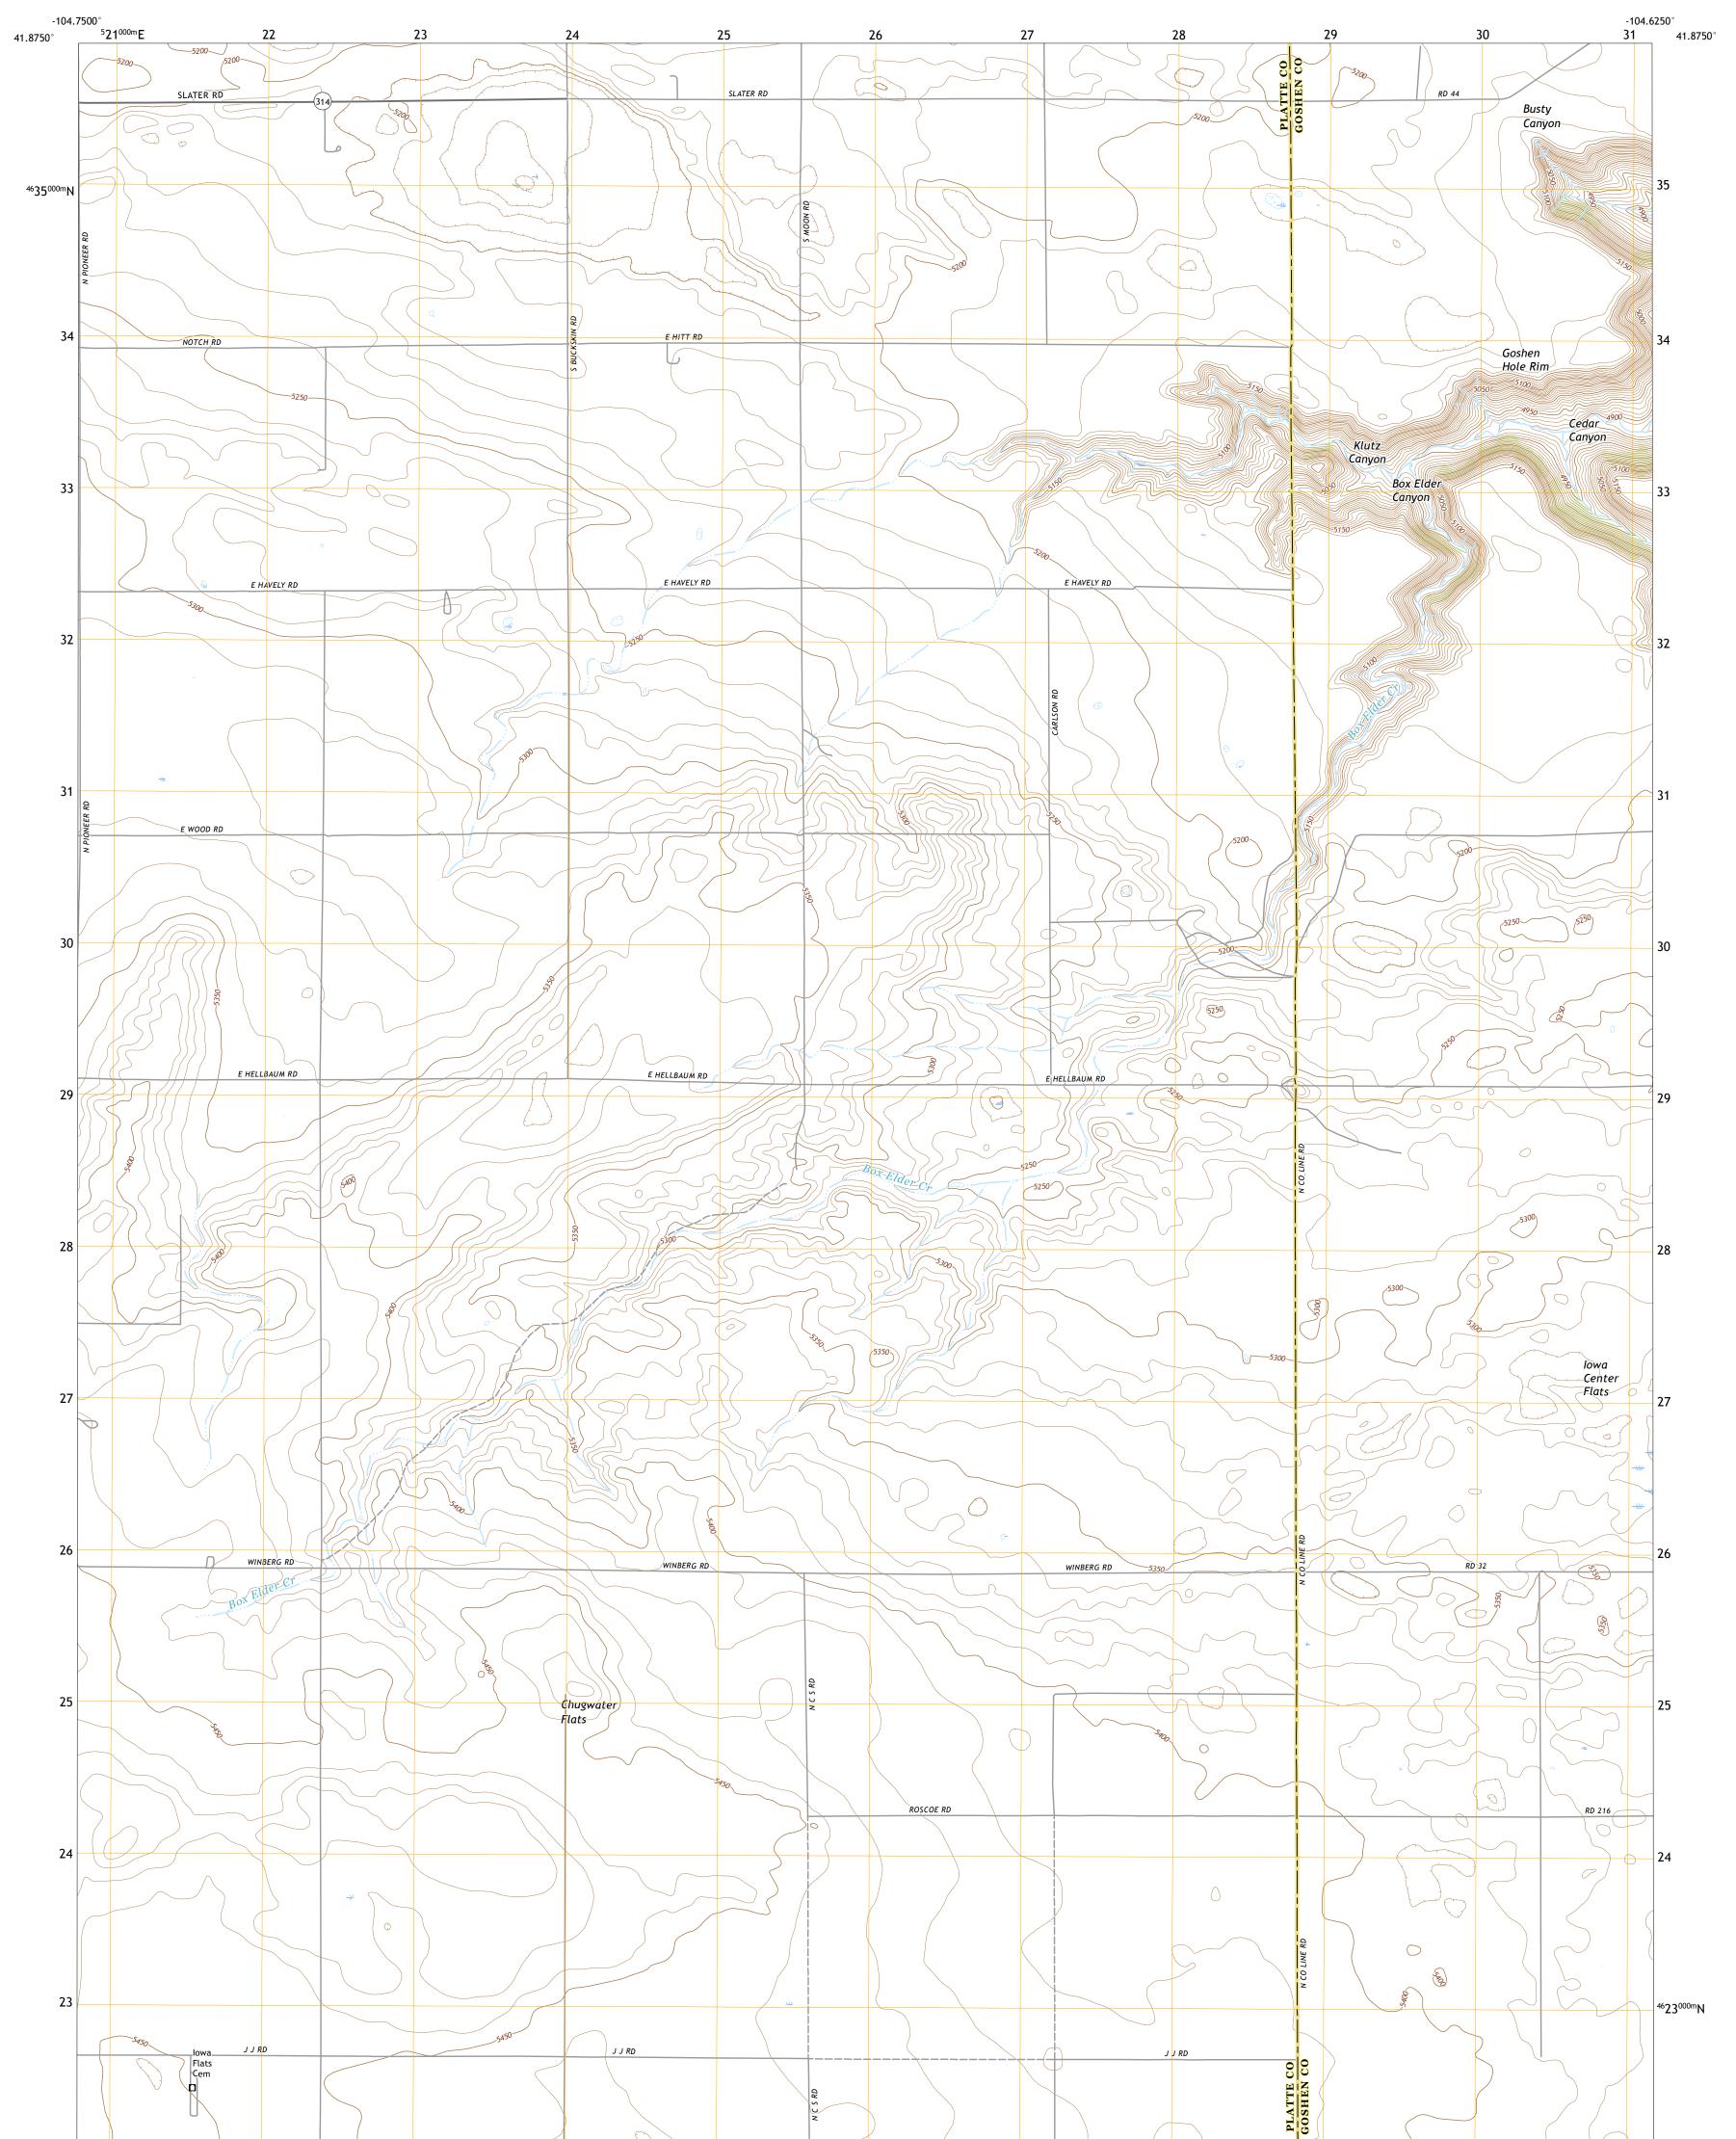

## U.S. DEPARTMENT OF THE INTERIOR U.S. GEOLOGICAL SURVEY

Produced by the United States Geological Survey North American Datum of 1983 (NAD83) World Geodetic System of 1984 (WGS84). Projection and 1 000-meter grid:Universal Transverse Mercator, Zone 13T This map is not a legal document. Boundaries may be generalized for this map scale. Private lands within government reservations may not be shown. Obtain permission before entering private lands.

Imagery......NAIP, June 2015 - October 2015Roads......U.S.CensusBureau, 2017Names.......GNIS, 2015 - 2016Hydrography.....National Hydrography Dataset, 2006 - 2011Contours.....National Elevation Dataset, 2007 - 2008Boundaries.....Multiple sources; see metadata file 2014 - 2016Public Land Survey System......BLM, 2017Wetlands.....FWS National Wetlands Inventory 1980