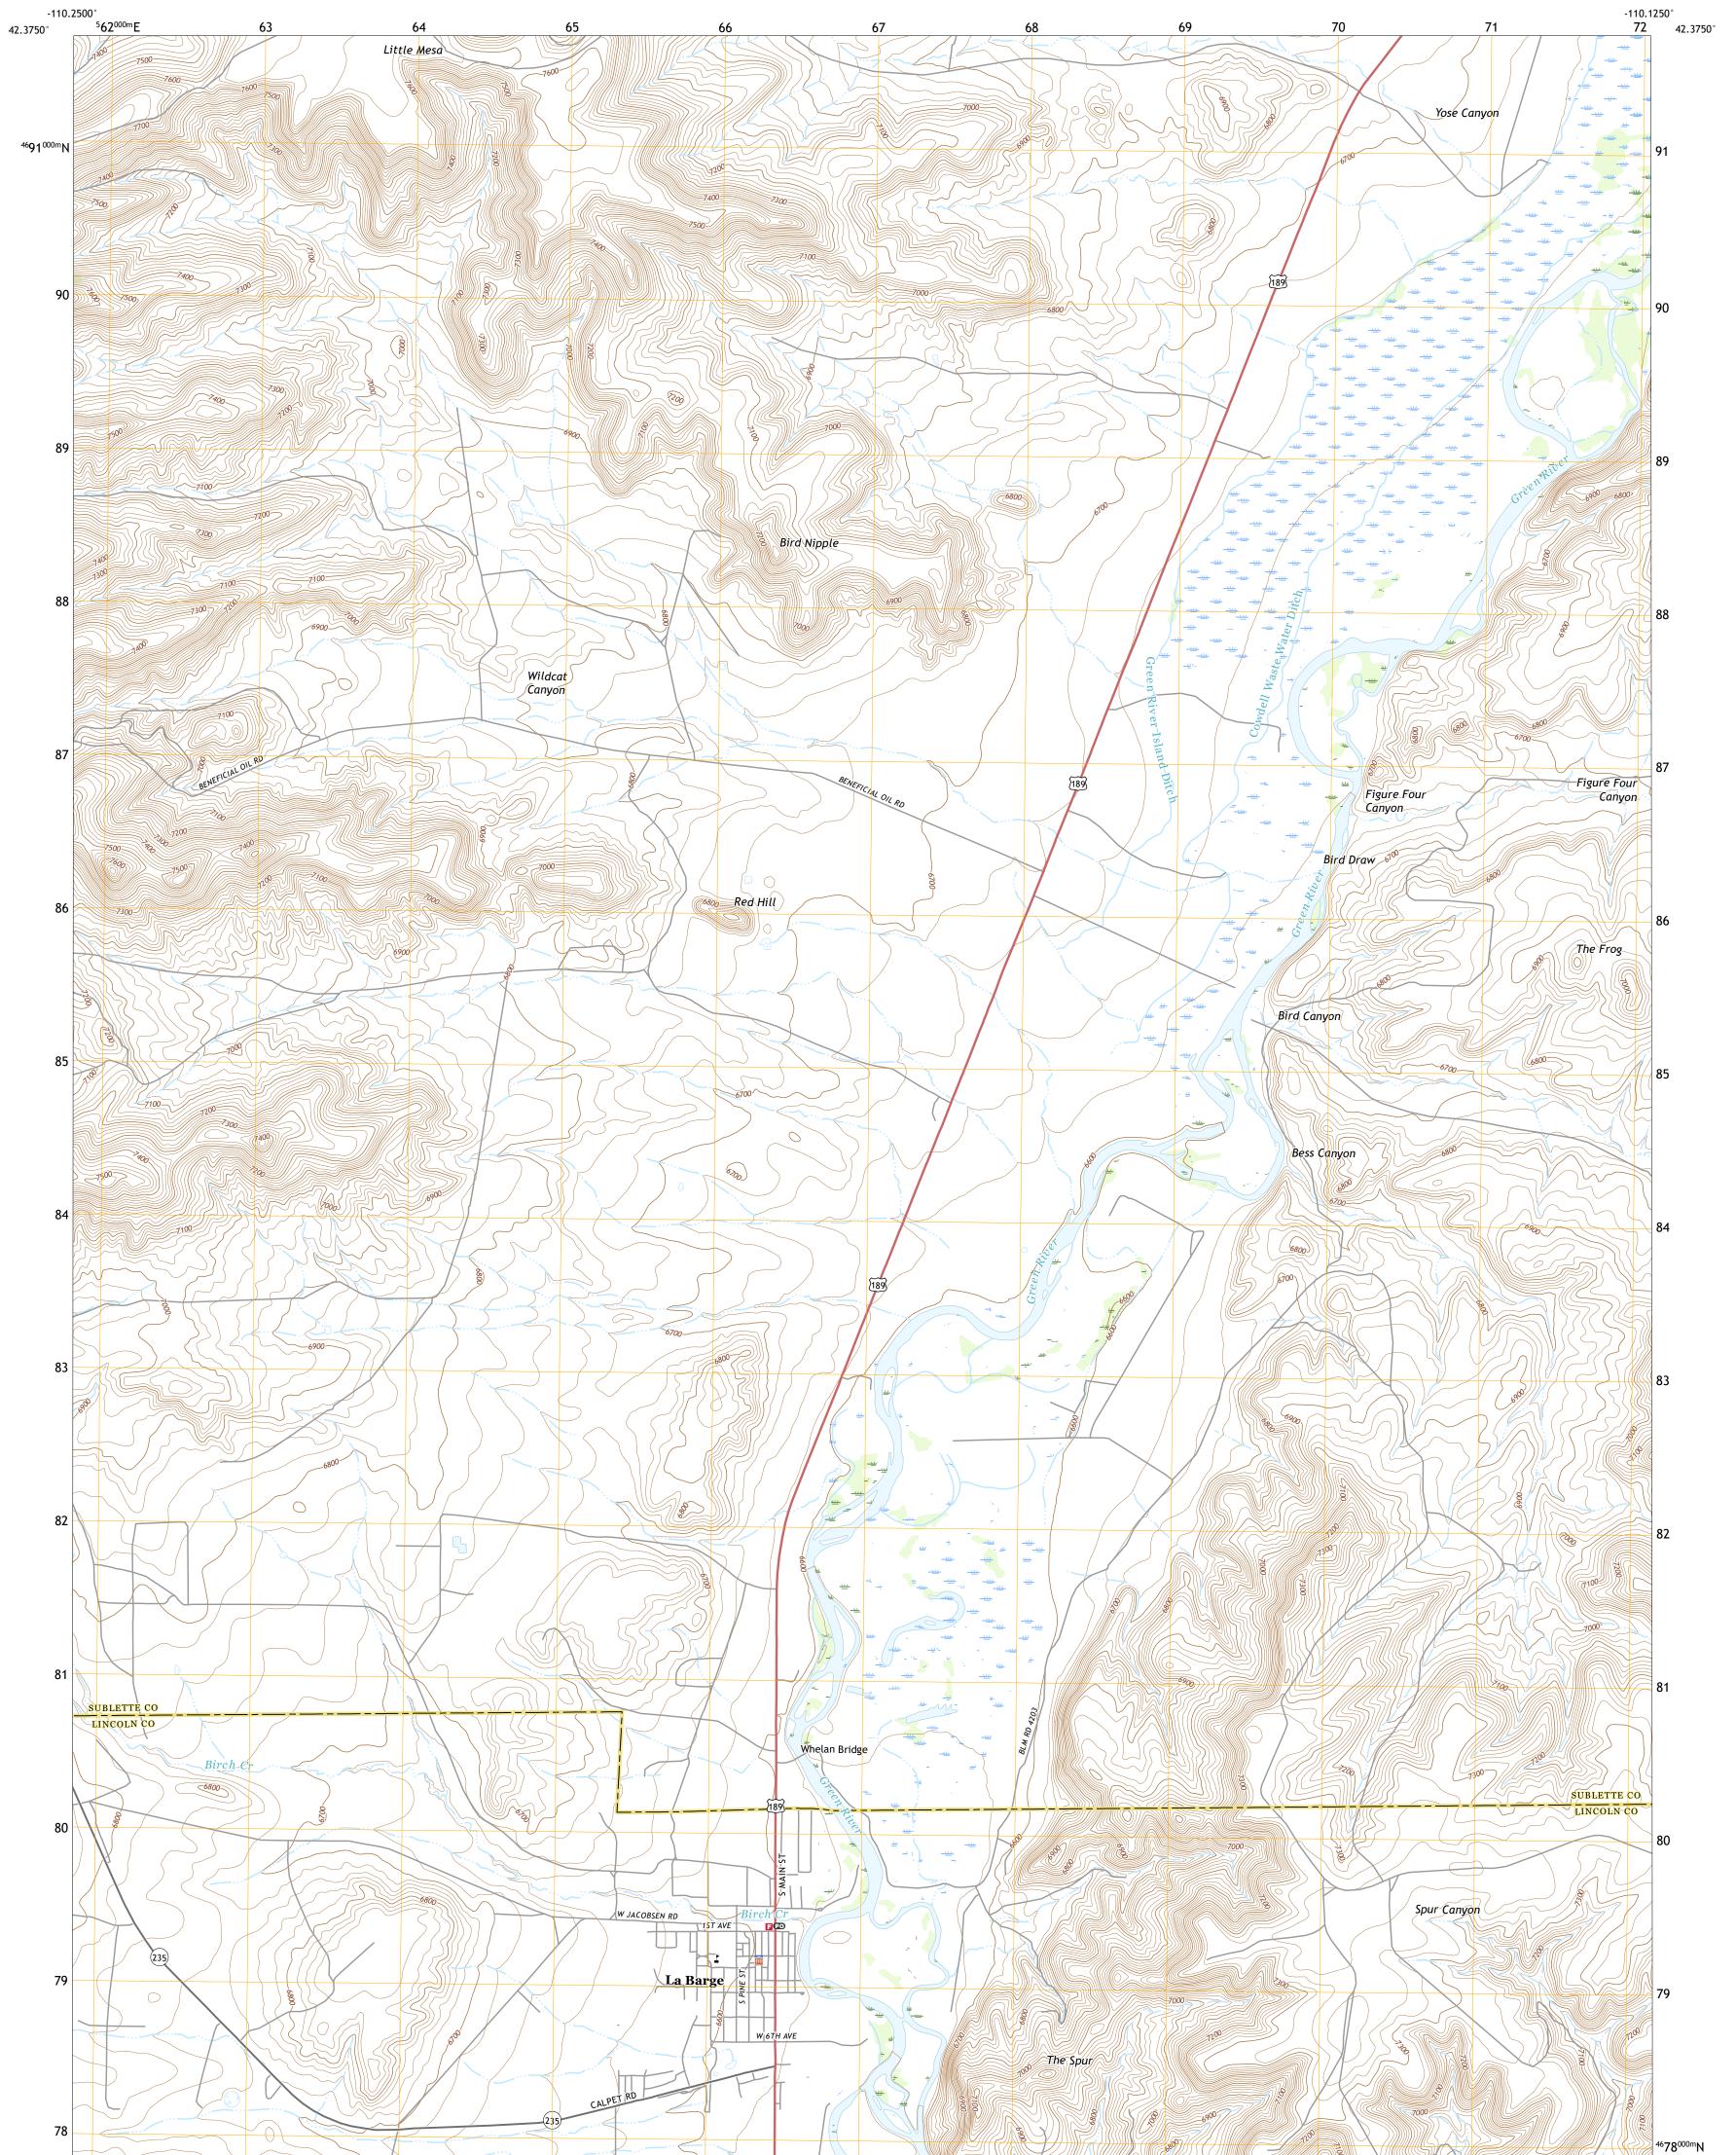

## U.S. DEPARTMENT OF THE INTERIOR U.S. GEOLOGICAL SURVEY

LA BARGE QUADRANGLE WYOMING 7.5-MINUTE SERIES

Produced by the United States Geological Survey North American Datum of 1983 (NAD83) World Geodetic System of 1984 (WGS84). Projection and 1 000-meter grid:Universal Transverse Mercator, Zone 12T This map is not a legal document. Boundaries may be generalized for this map scale. Private lands within government reservations may not be shown. Obtain permission before entering private lands.

Imagery.NAIP, September 2017 - January 2018Roads.U.S. Census Bureau, 2016 - 2017Names.GNIS, 1979 - 2020Hydrography.National Hydrography Dataset, 2001 - 2021Contours.National Elevation Dataset, 2000Boundaries.Multiple sources; see metadata file 2019 - 2021Public Land Survey SystemBLM, 2020Wetlands.FWS National Wetlands Inventory 1982