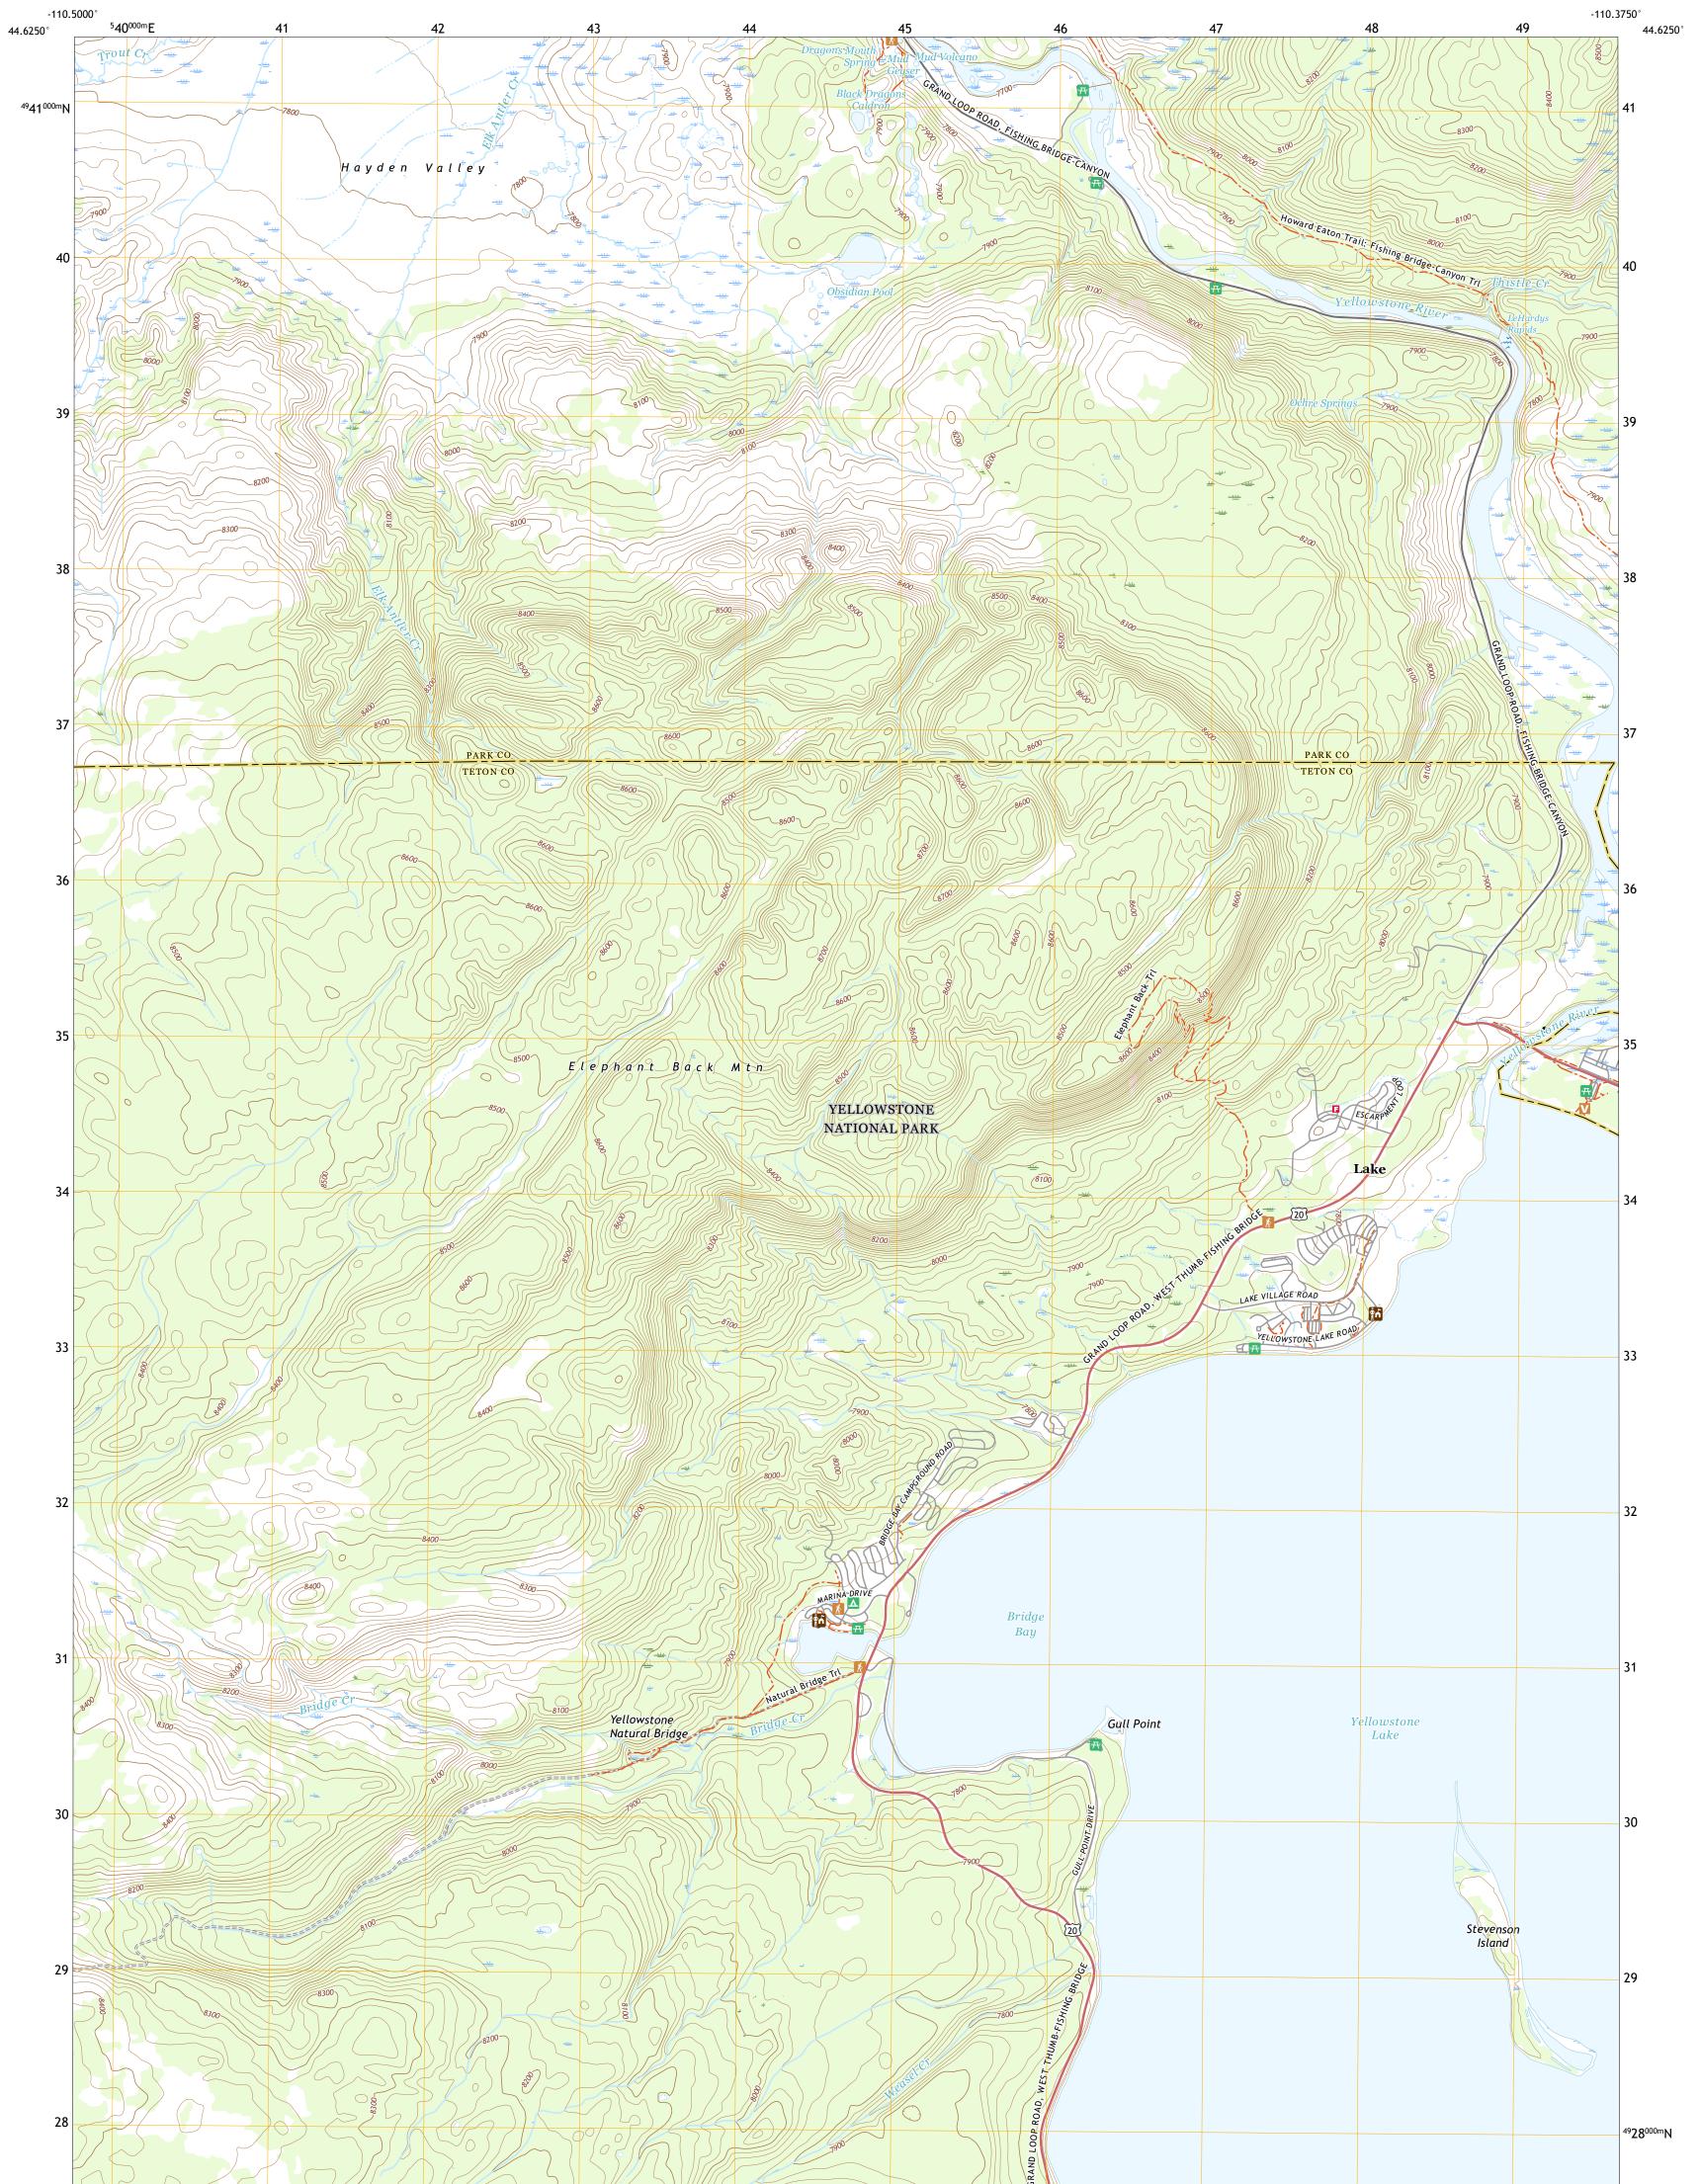

## U.S. DEPARTMENT OF THE INTERIOR U.S. GEOLOGICAL SURVEY

LAKE QUADRANGLE WYOMING 7.5-MINUTE SERIES

Produced by the United States Geological Survey North American Datum of 1983 (NAD83) World Geodetic System of 1984 (WGS84). Projection and 1 000-meter grid:Universal Transverse Mercator, Zone 12T This map is not a legal document. Boundaries may be generalized for this map scale. Private lands within government reservations may not be shown. Obtain permission before entering private lands.

LAKE, WY

2021