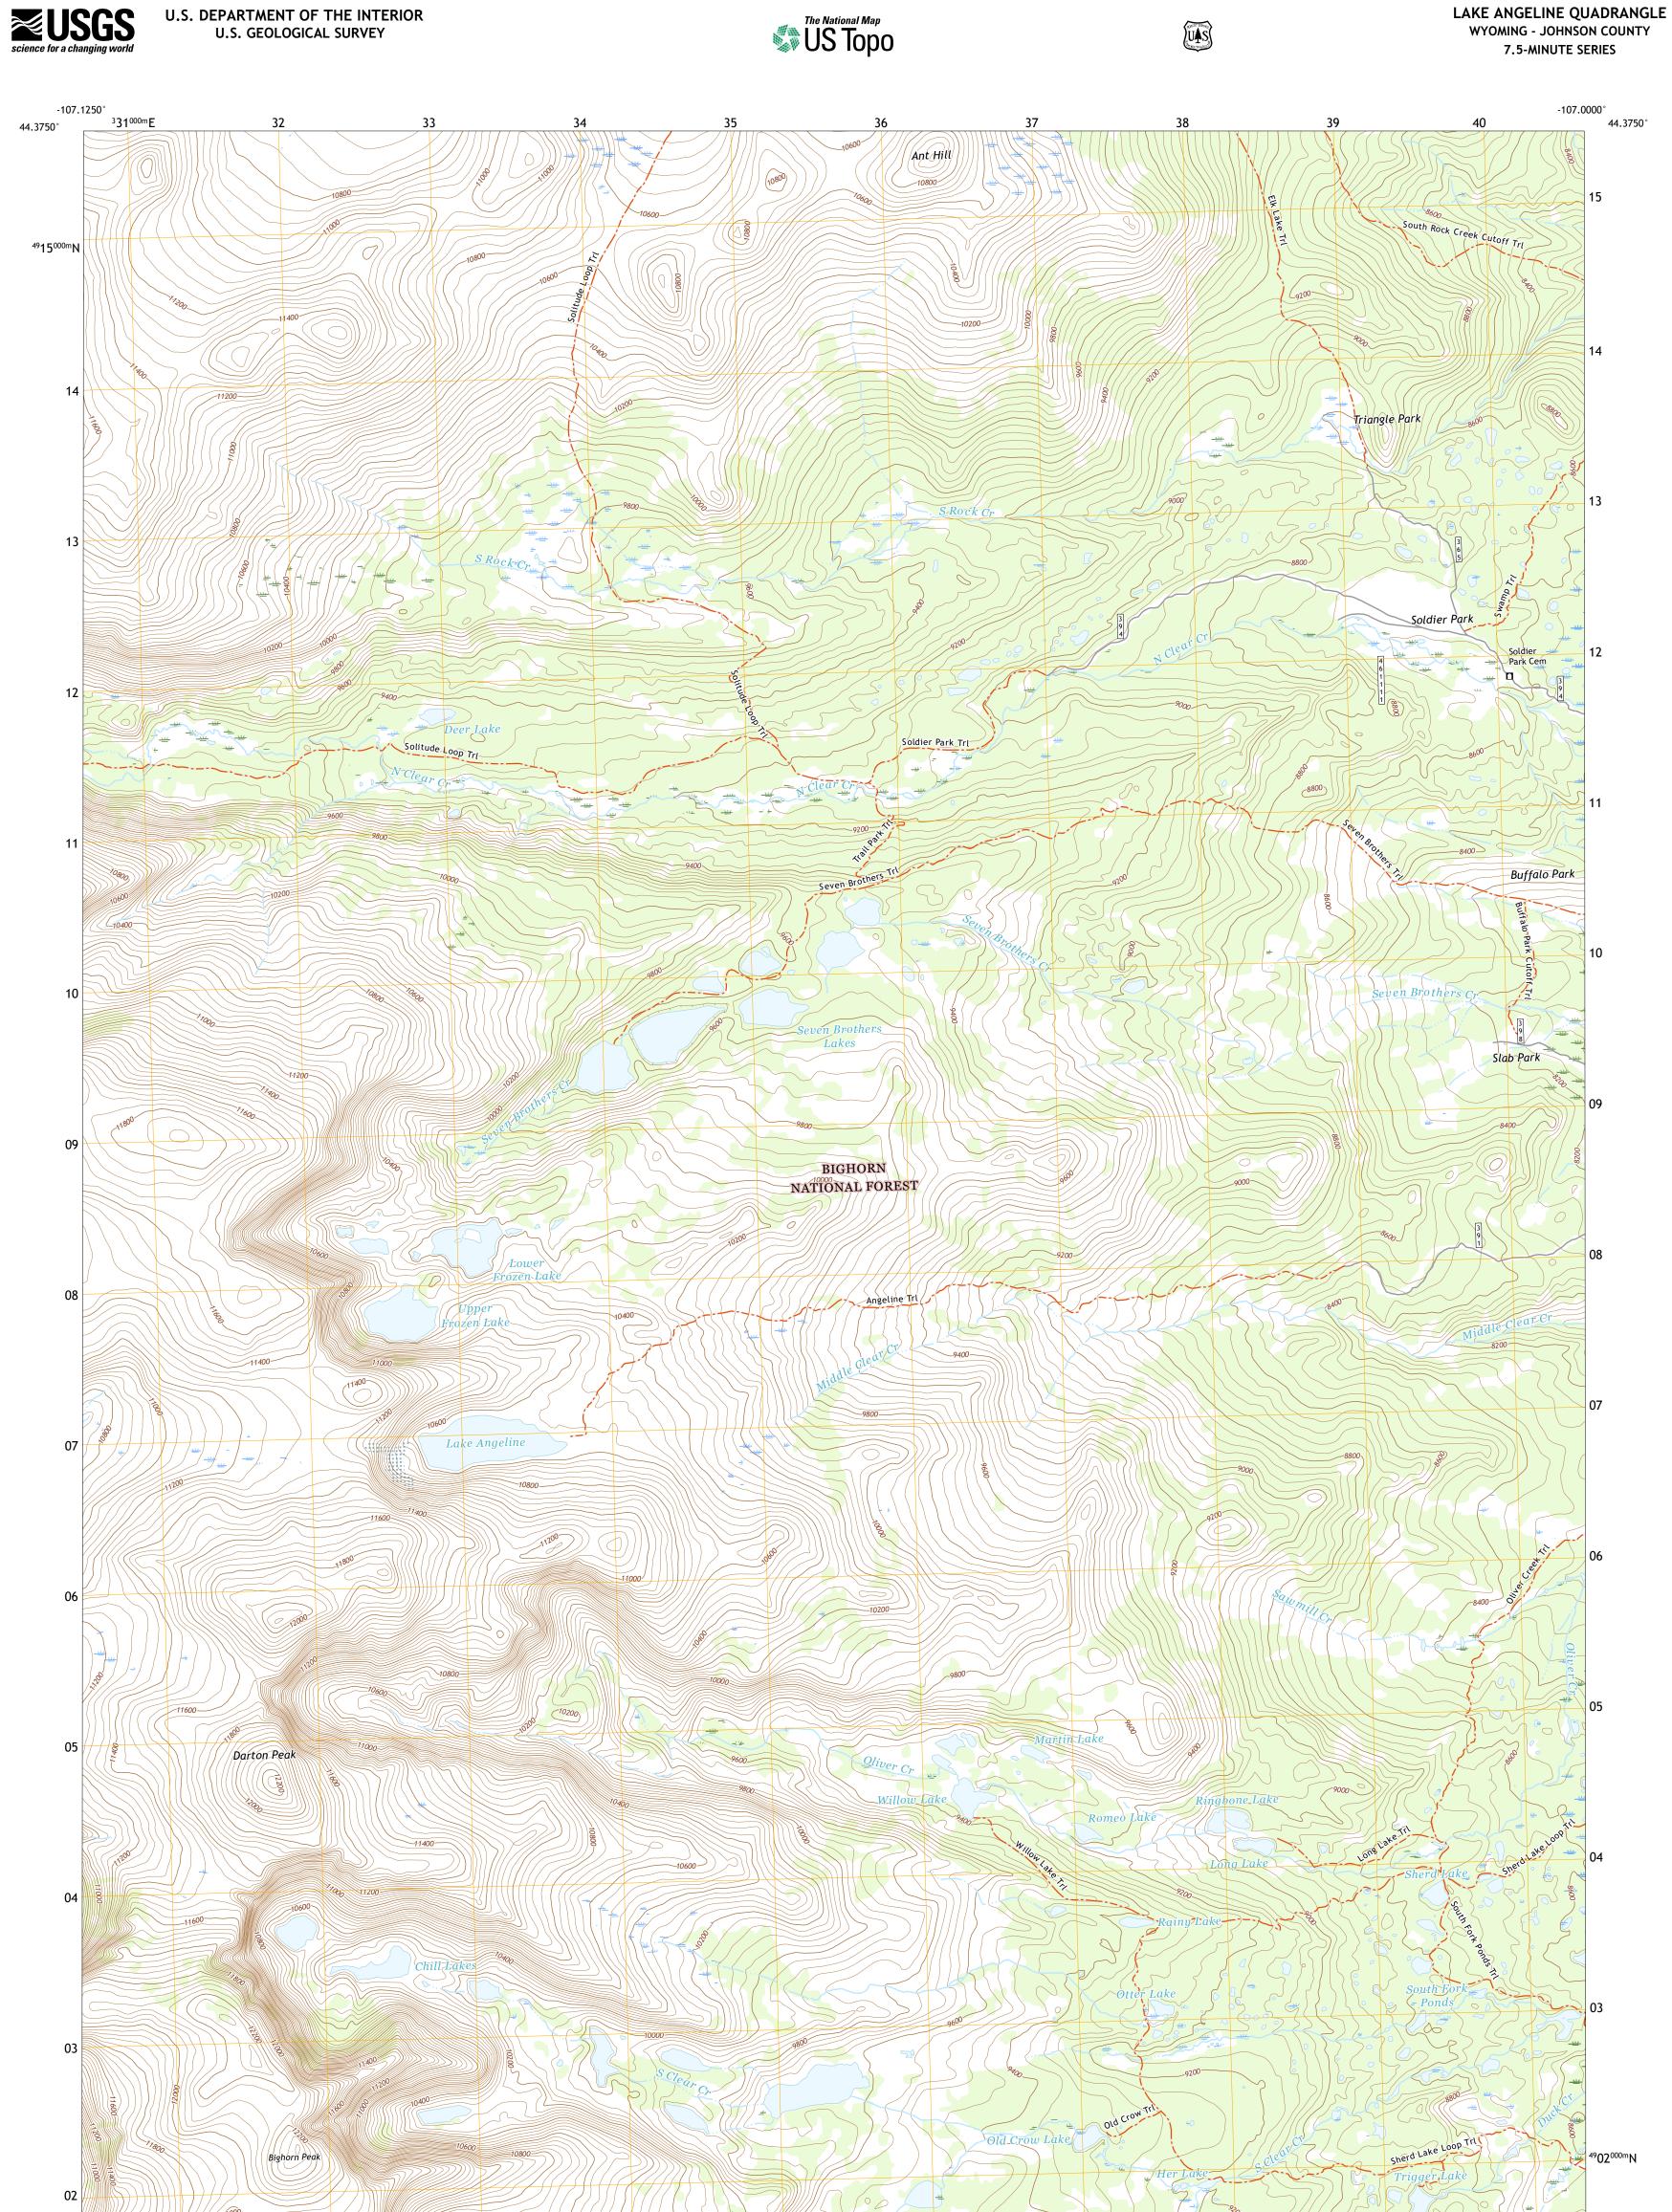

Produced by the United States Geological Survey North American Datum of 1983 (NAD83) World Geodetic System of 1984 (WGS84). Projection and 1 000-meter grid:Universal Transverse Mercator, Zone 13T This map is not a legal document. Boundaries may be generalized for this map scale. Private lands within government reservations may not be shown. Obtain permission before entering private lands.

Imagery......NAIP, August 2017 - January 2018 Roads.....U.S. Census Bureau, Not Available Roads within US Forest Service Lands.......FSTopo Data with limited Forest Service updates, 2013 Names......GNIS, 1979 - 2020 Hydrography.....National Hydrography Dataset, 2002 - 2019 Contours.....Multiple sources; see metadata file 2017 - 2021 Public Land Survey System......BLM, 2020 Wetlands.....FWS National Wetlands Inventory 1975 - 1981