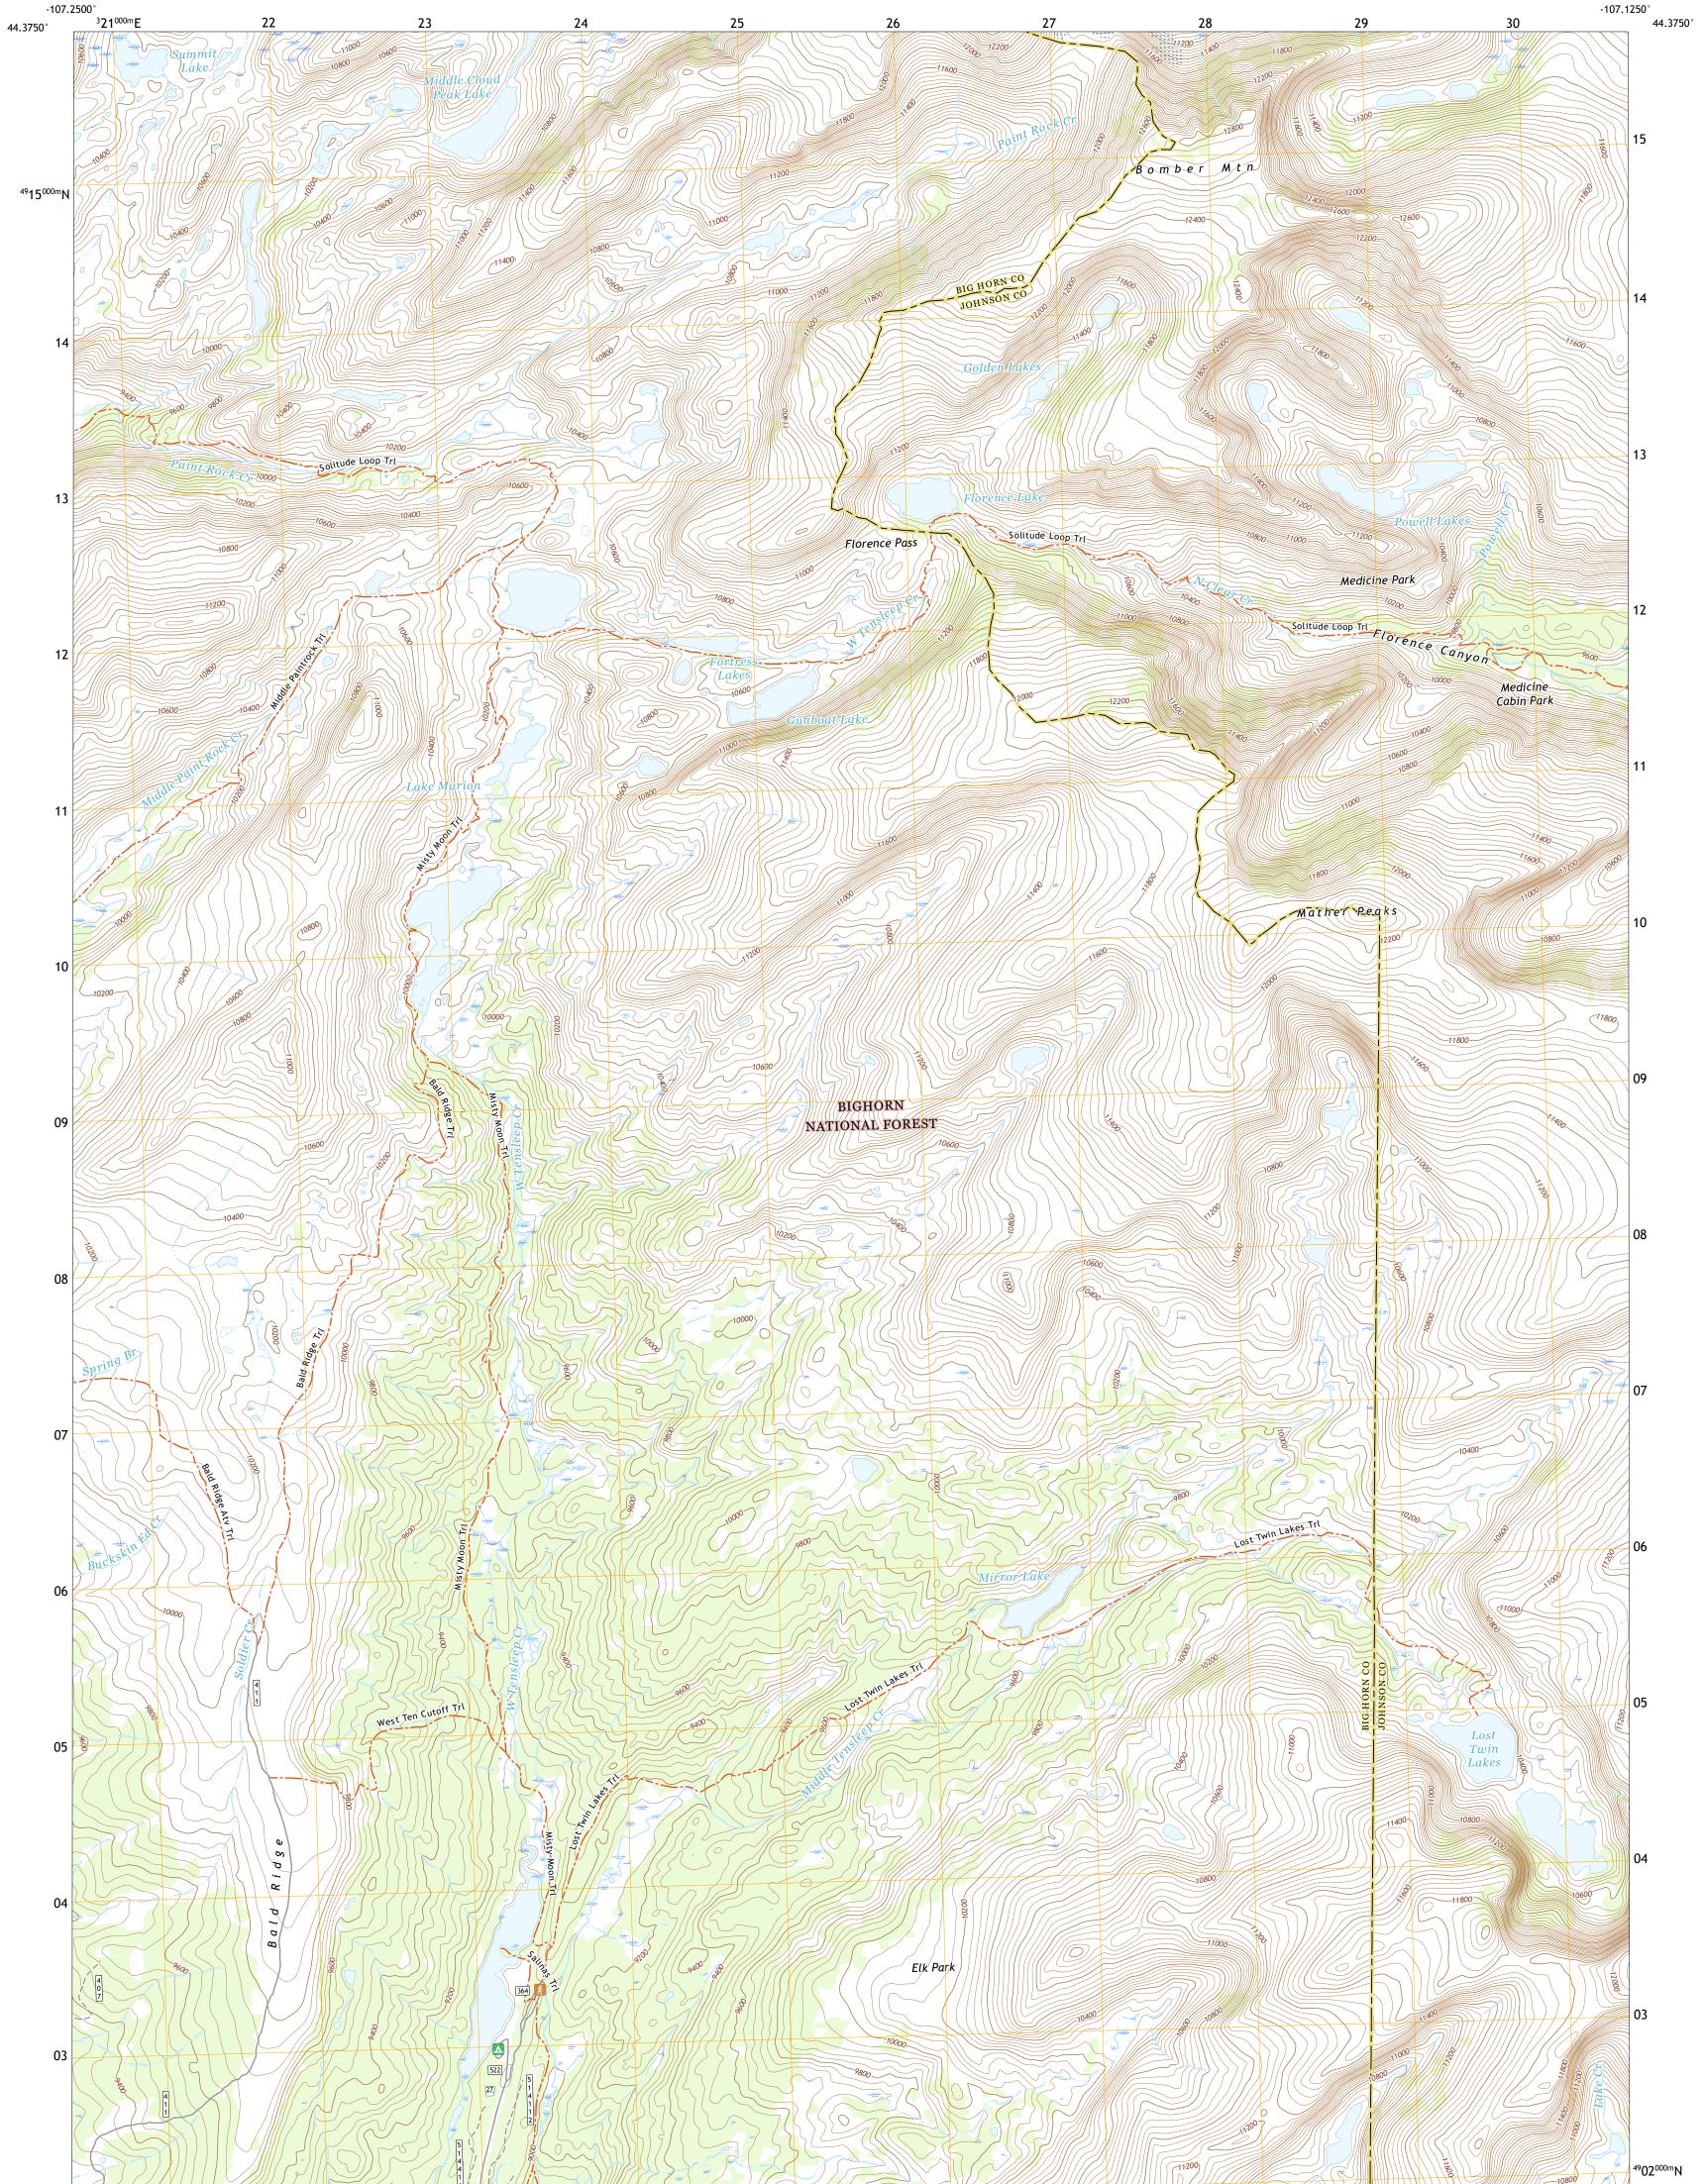

The National Map US Topo

LAKE HELEN QUADRANGLE WYOMING 7.5-MINUTE SERIES

Produced by the United States Geological Survey North American Datum of 1983 (NAD83) World Geodetic System of 1984 (WGS84). Projection and 1 000-meter grid:Universal Transverse Mercator, Zone 13T This map is not a legal document. Boundaries may be generalized for this map scale. Private lands within government reservations may not be shown. Obtain permission before entering private lands.

LAKE HELEN, WY