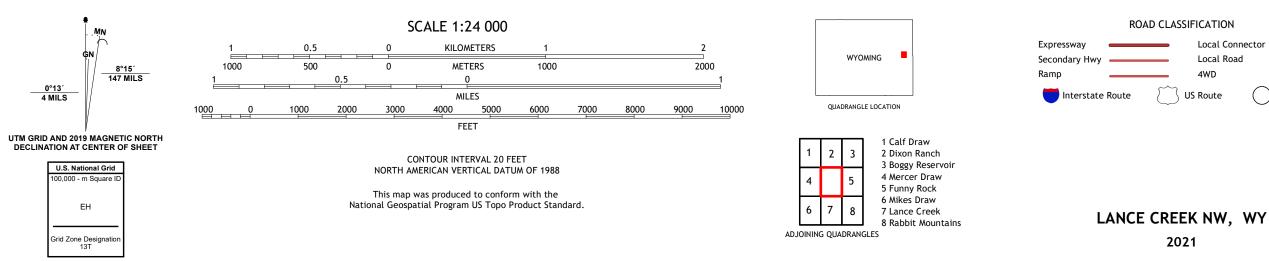

QUADRANGLE WYOMING - NIOBRARA COUNTY 7.5-MINUTE SERIES





**Produced by the United States Geological Survey** North American Datum of 1983 (NAD83) World Geodetic System of 1984 (WGS84). Projection and 1 000-meter grid:Universal Transverse Mercator, Zone 13T This map is not a legal document. Boundaries may be generalized for this map scale. Private lands within government reservations may not be shown. Obtain permission before entering private lands.

Imagery......NAIP, July 2017 - October 2017 Roads......GNIS, 1979 - 1994 Hydrography......GNIS, 1979 - 1994 Hydrography......National Hydrography Dataset, 2005 - 2020 Contours.....National Elevation Dataset, 2011 Boundaries......Multiple sources; see metadata file 2019 - 2021 Public Land Survey System......BLM, 2020 Wetlands......BLM, 2020





Local Connector

State Route

Local Road

4WD