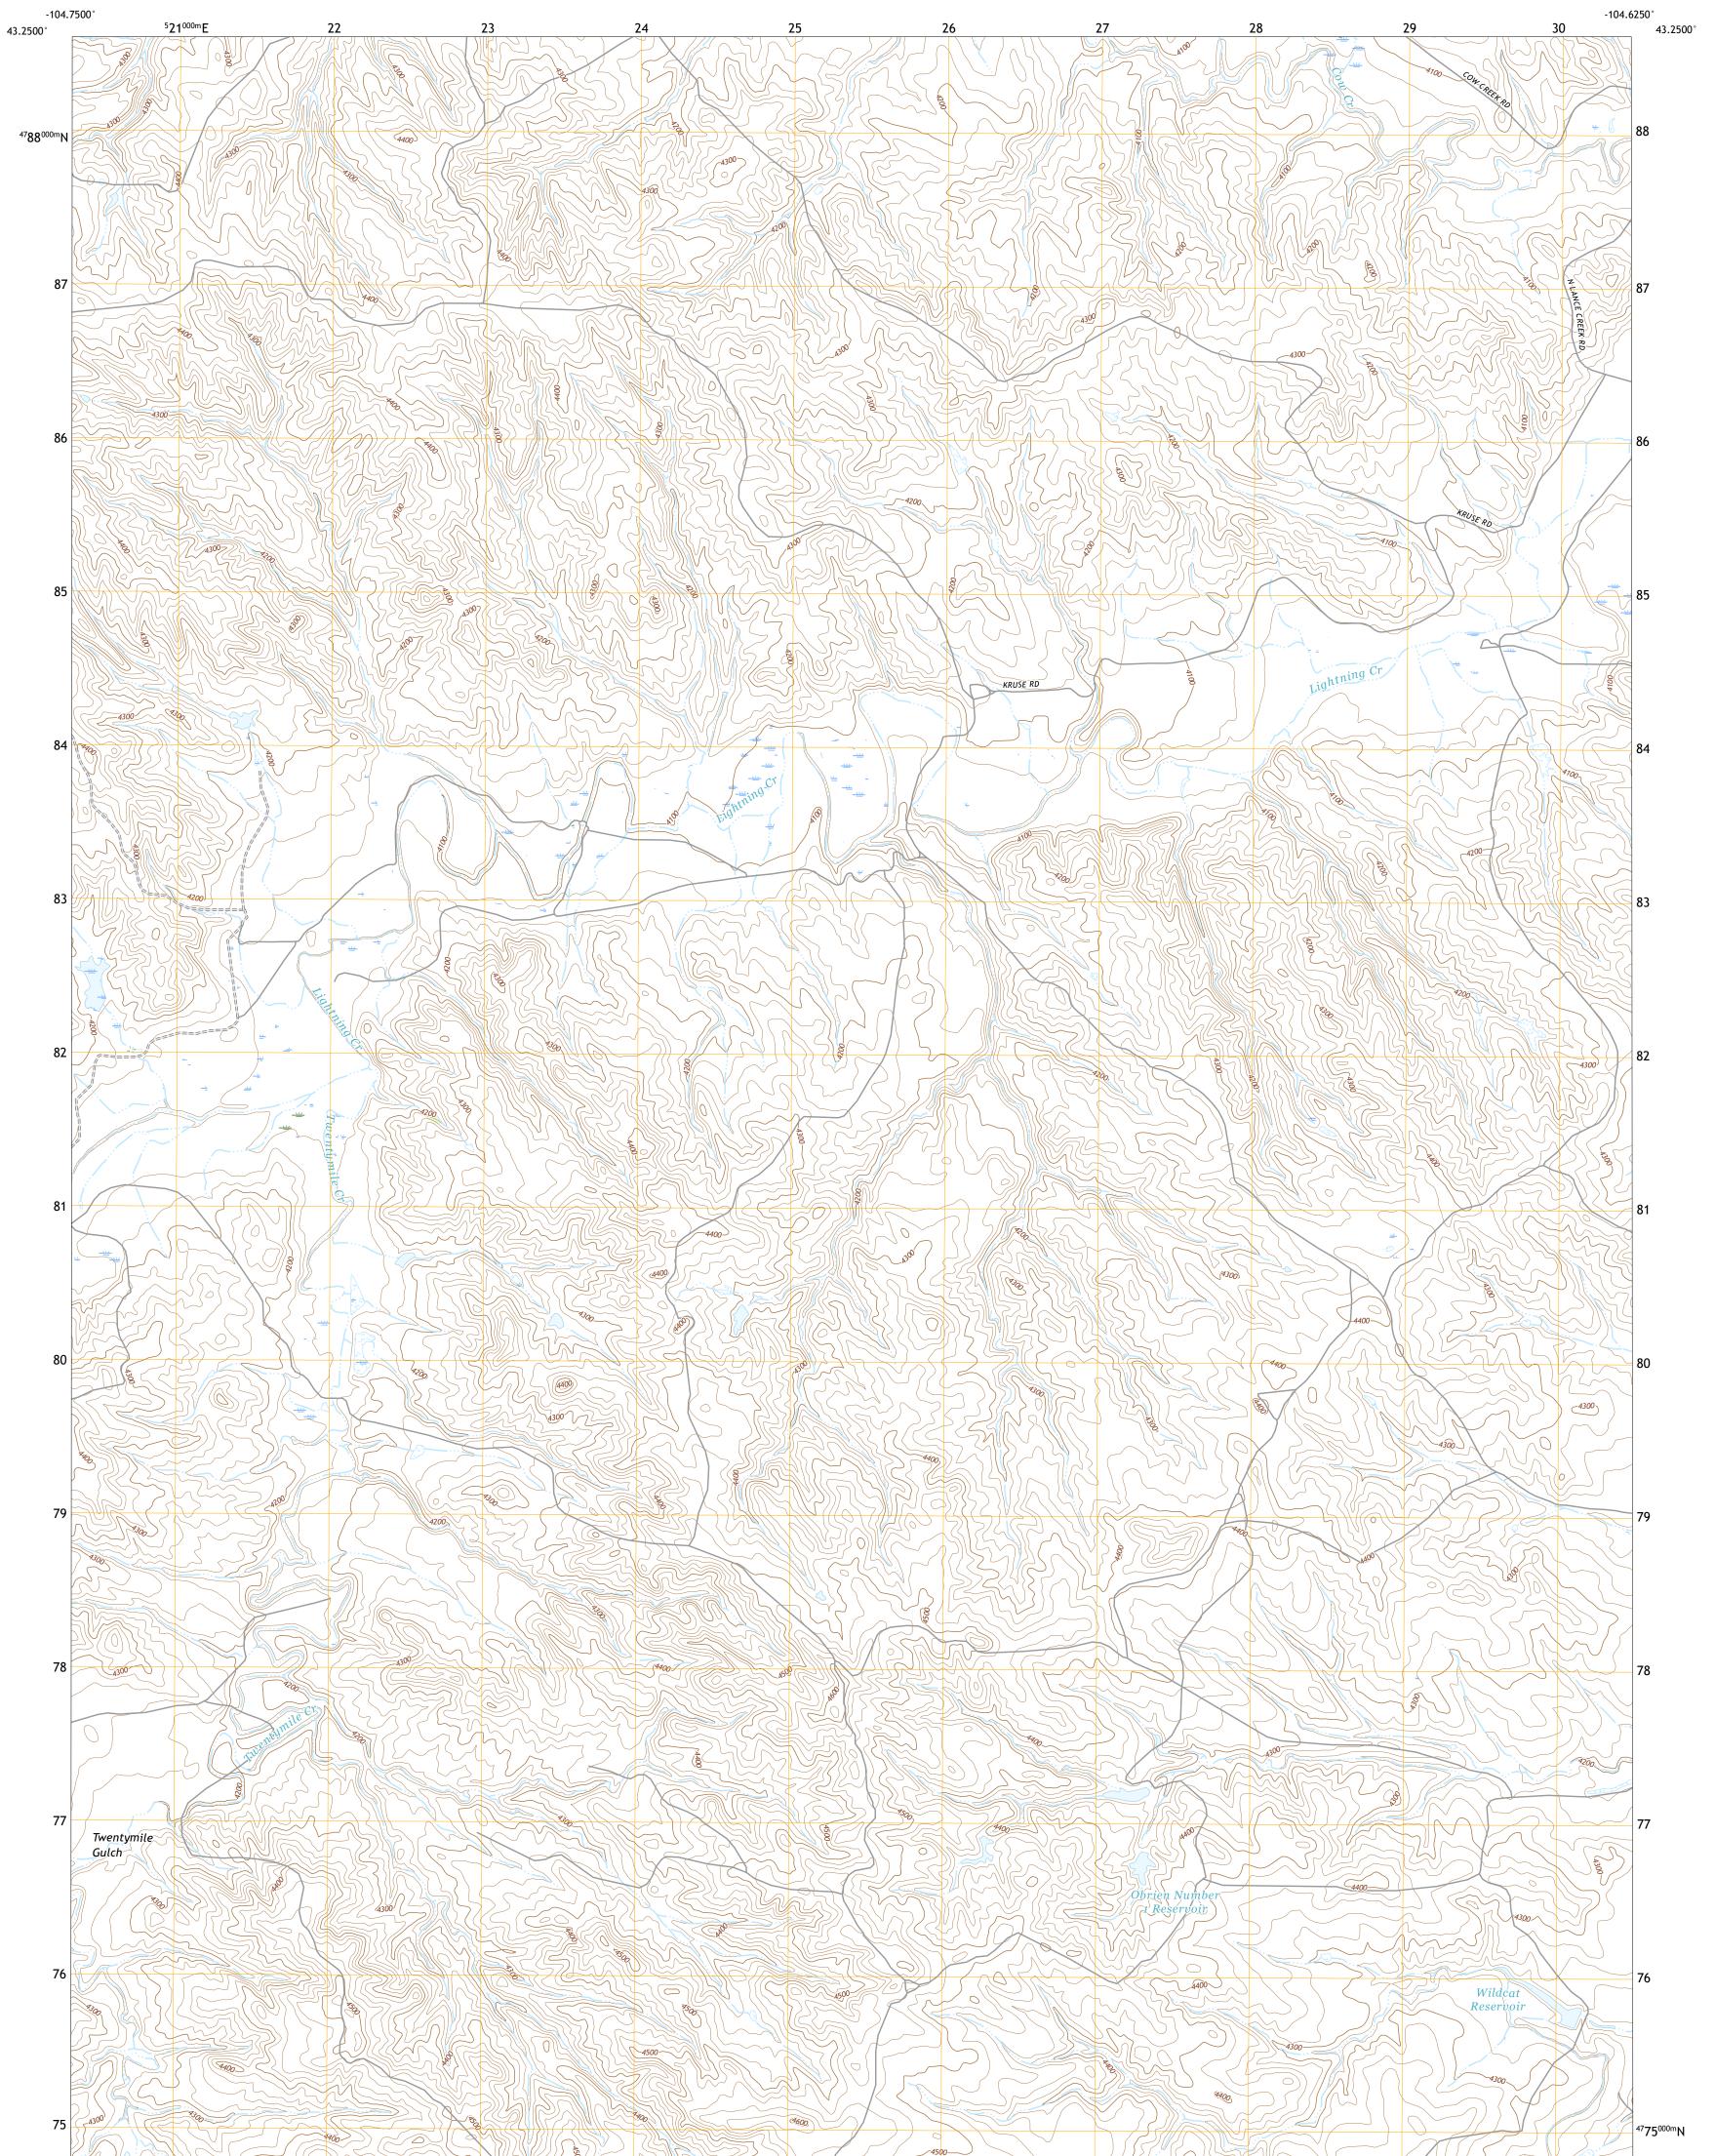

## U.S. DEPARTMENT OF THE INTERIOR U.S. GEOLOGICAL SURVEY

LANCE CREEK NW QUADRANGLE WYOMING - NIOBRARA COUNTY 7.5-MINUTE SERIES

**Produced by the United States Geological Survey** North American Datum of 1983 (NAD83) World Geodetic System of 1984 (WGS84). Projection and 1 000-meter grid:Universal Transverse Mercator, Zone 13T This map is not a legal document. Boundaries may be generalized for this map scale. Private lands within government reservations may not be shown. Obtain permission before entering private lands.

Imagery......NAIP, July 2017 - October 2017 Roads......GNIS, 1979 - 1994 Hydrography......GNIS, 1979 - 1994 Hydrography......National Hydrography Dataset, 2005 - 2020 Contours.....National Elevation Dataset, 2011 Boundaries......Multiple sources; see metadata file 2019 - 2021 Public Land Survey System......BLM, 2020 Wetlands......BLM, 2020