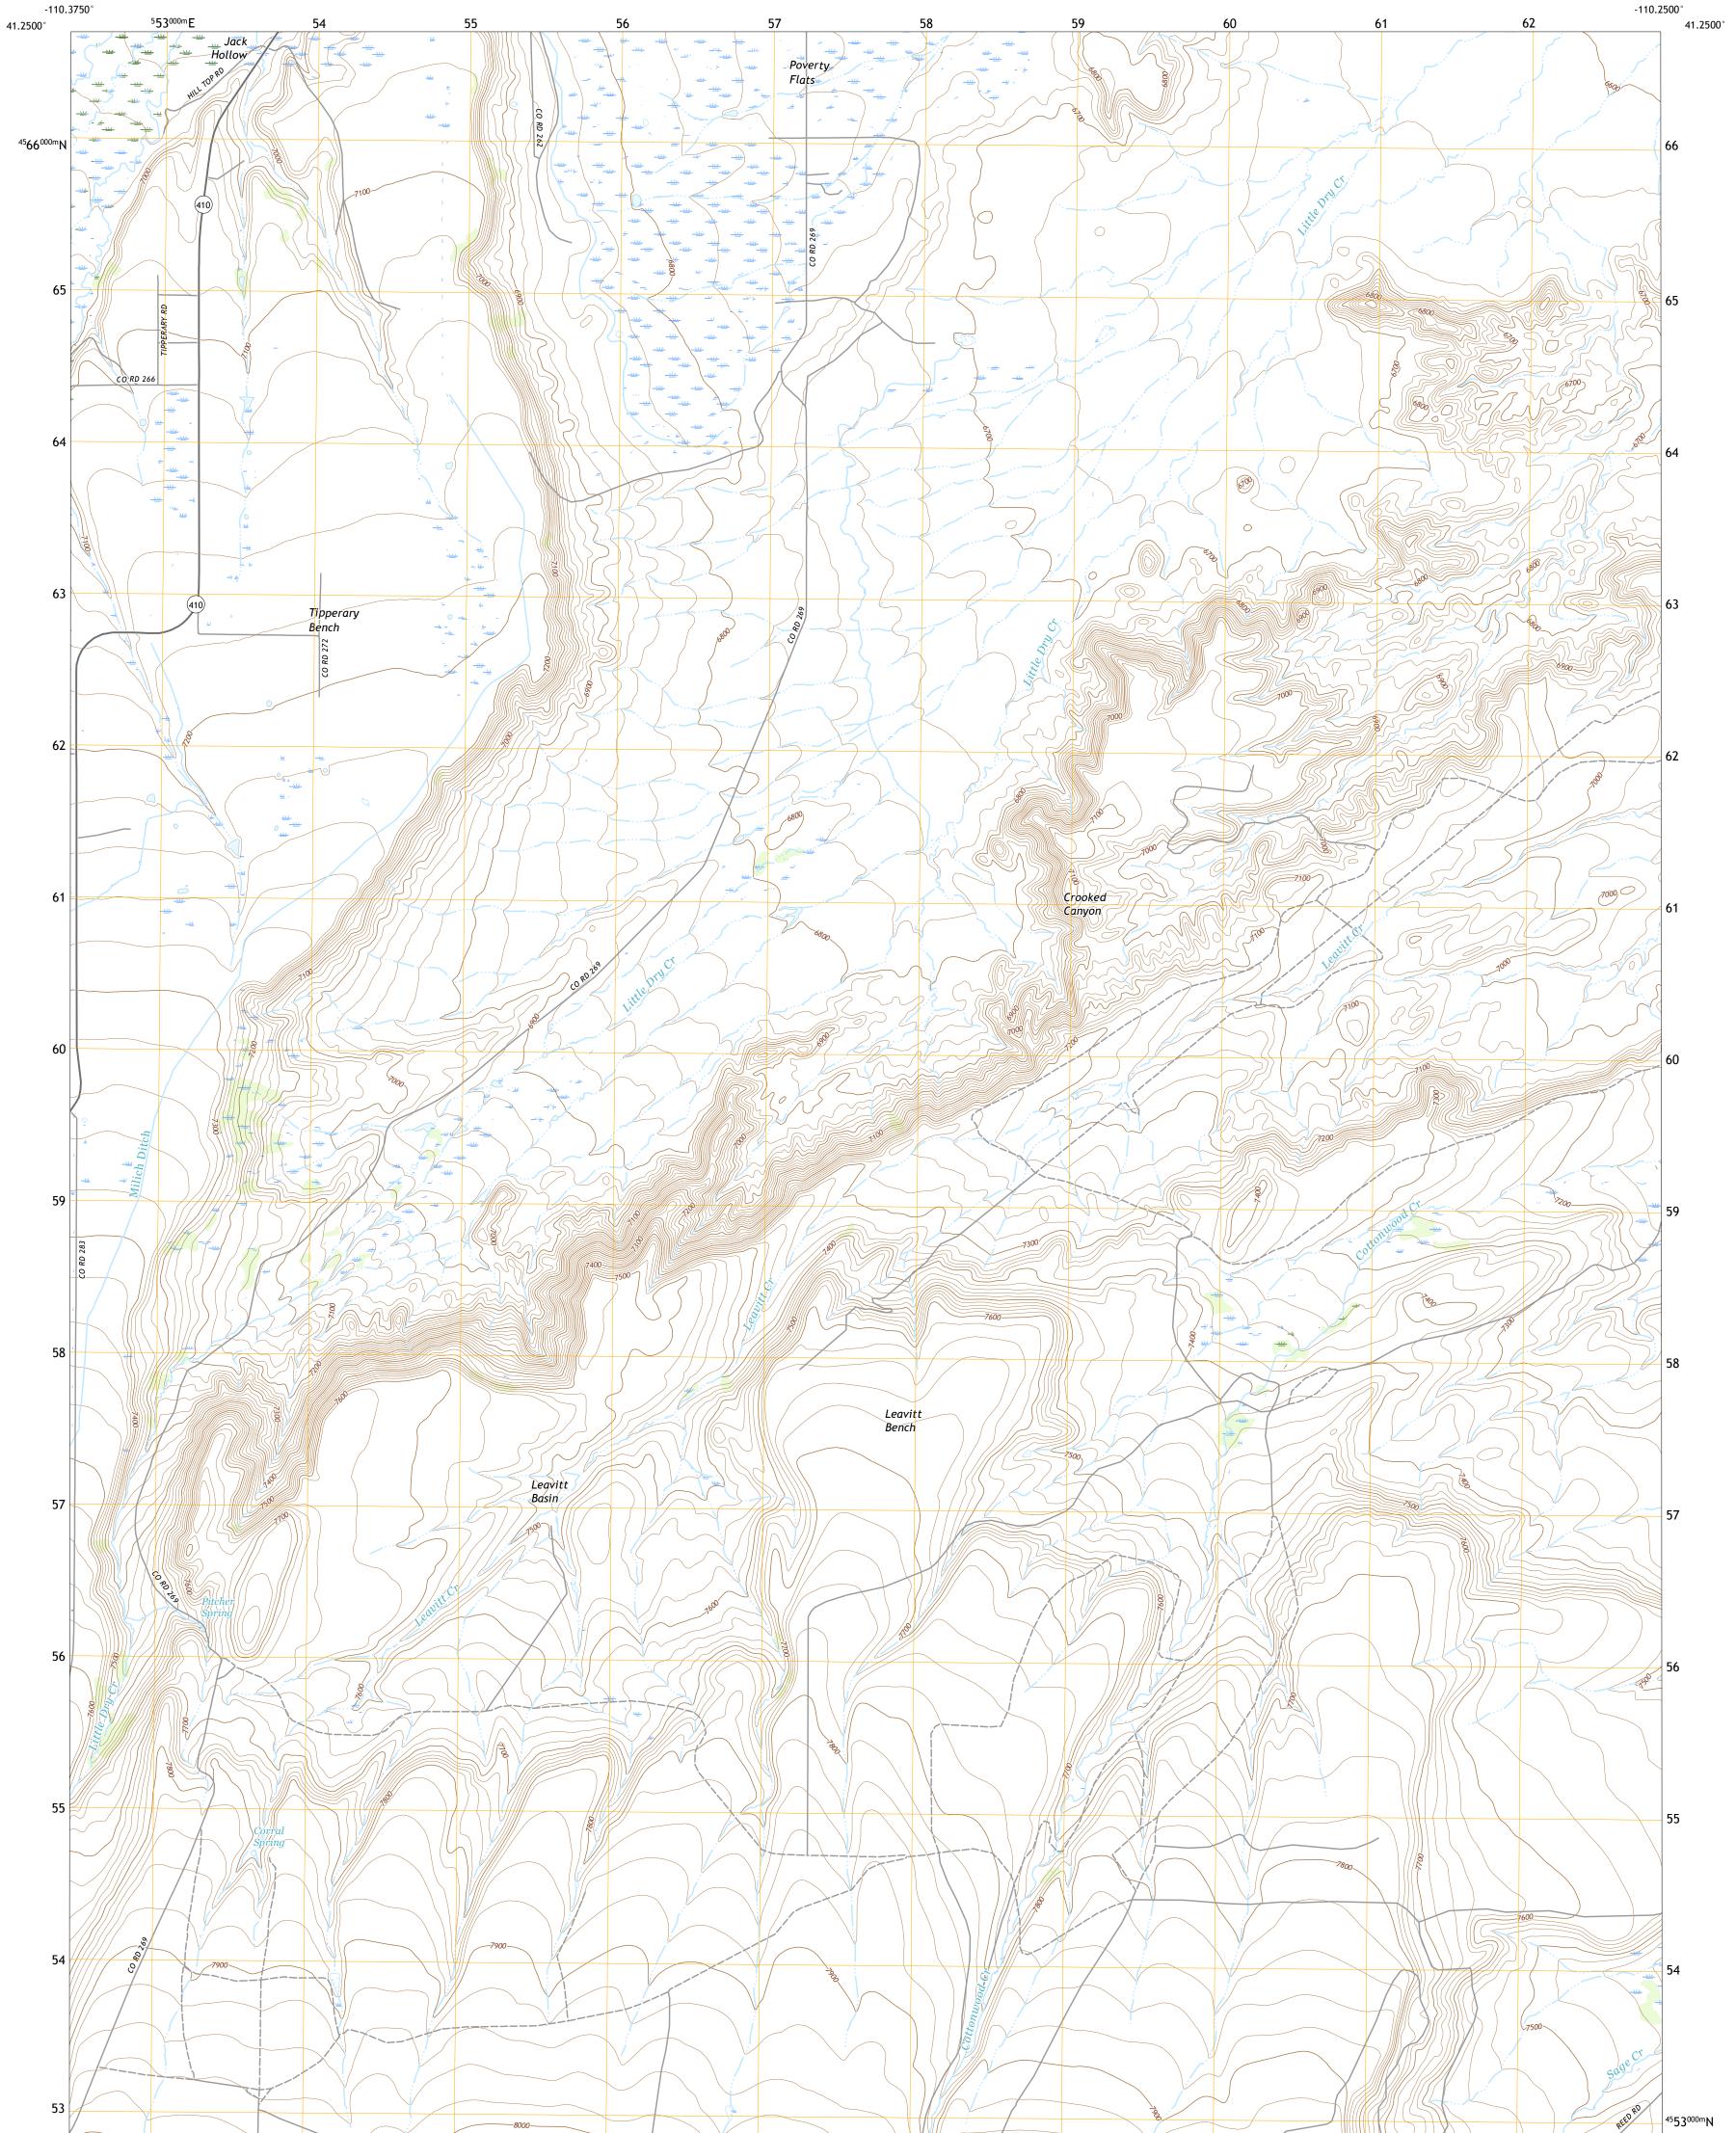

## U.S. DEPARTMENT OF THE INTERIOR U.S. GEOLOGICAL SURVEY

LEAVITT BENCH QUADRANGLE WYOMING - UINTA COUNTY 7.5-MINUTE SERIES

Produced by the United States Geological Survey North American Datum of 1983 (NAD83) World Geodetic System of 1984 (WGS84). Projection and 1 000-meter grid:Universal Transverse Mercator, Zone 12T This map is not a legal document. Boundaries may be generalized for this map scale. Private lands within government reservations may not be shown. Obtain permission before entering private lands.

Imagery......NAIP, August 2015 - October 2015 Roads......U.S. Census Bureau, 2017 Names......GNIS, 1979 - 2011 Hydrography.....National Hydrography Dataset, 2001 - 2015 Contours.....Multiple sources; see metadata file 2014 - 2016 Public Land Survey System......BLM, 2017 Wetlands.....BLM, 2017

## NSN. 7 6 4 3 0 1 6 4 0 5 2 9 5 NGA REF NO. US GSX24 K 2 5 2 5 5