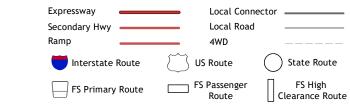

tes Geological Survey North American Datum of 1983 (NAD83) World Geodetic System of 1984 (WGS84). Projection and 1 000-meter grid:Universal Transverse Mercator, Zone 12T This map is not a legal document. Boundaries may be generalized for this map scale. Private lands within government reservations may not be shown. Obtain permission before entering private lands.

Imagery......NAIP, August 2017 - January 2018 Roads.....U.S. Census Bureau, 2016 - 2017 Roads within US Forest Service Lands......FSTopo Data with limited Forest Service updates, 2013 Names......GNIS, 1979 - 2021 Hydrography.....National Hydrography Dataset, 2001 - 2019 Contours.....Multiple sources; see metadata file 2017 - 2021 Public Land Survey System......BLM, 2020 Wetlands.....FWS National Wetlands Inventory 1983 - 1983







ROAD CLASSIFICATION