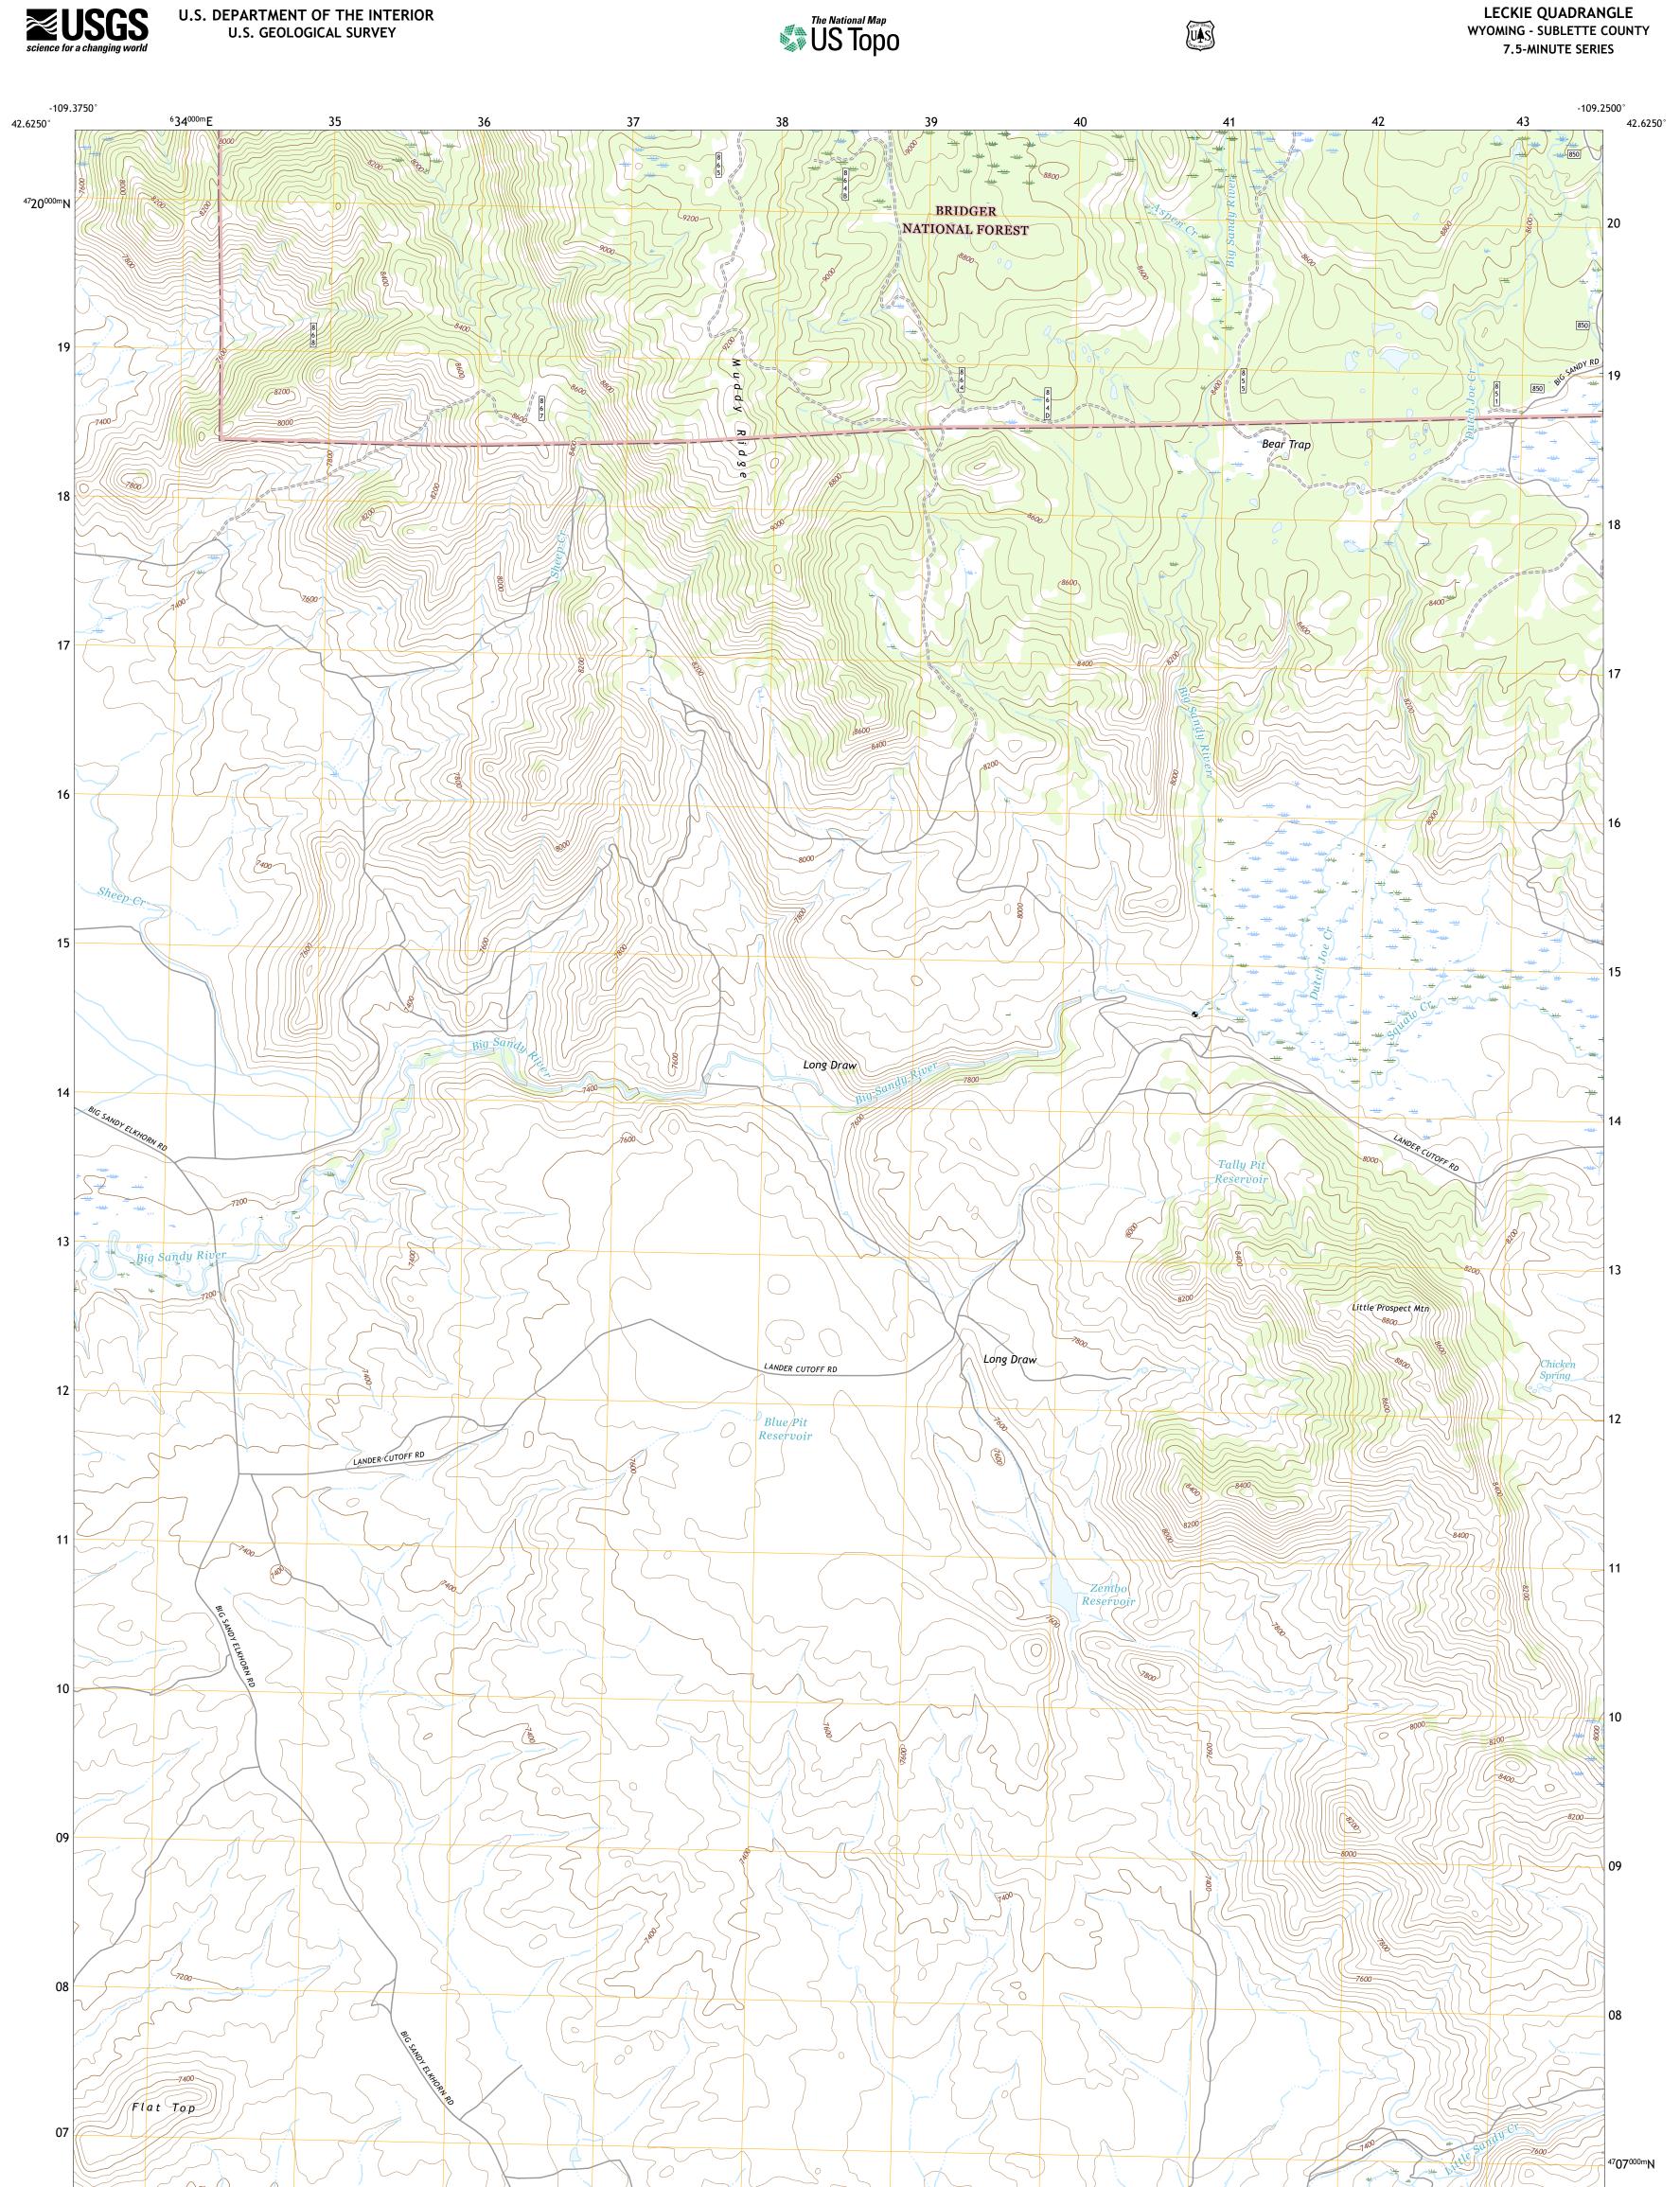

Produced by the United States Geological Survey North American Datum of 1983 (NAD83) World Geodetic System of 1984 (WGS84). Projection and 1 000-meter grid:Universal Transverse Mercator, Zone 12T This map is not a legal document. Boundaries may be generalized for this map scale. Private lands within government reservations may not be shown. Obtain permission before entering private lands.

Imagery......NAIP, August 2017 - January 2018 Roads.....U.S. Census Bureau, 2016 - 2017 Roads within US Forest Service Lands......FSTopo Data with limited Forest Service updates, 2013 Names......GNIS, 1979 - 2021 Hydrography.....National Hydrography Dataset, 2001 - 2019 Contours.....Multiple sources; see metadata file 2017 - 2021 Public Land Survey System......BLM, 2020 Wetlands.....FWS National Wetlands Inventory 1983 - 1983