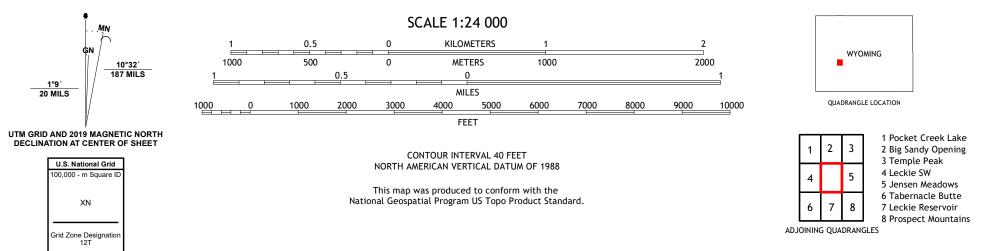

Produced by the United States Geological Survey North American Datum of 1983 (NAD83) World Geodetic System of 1984 (WGS84). Projection and 1 000-meter grid:Universal Transverse Mercator, Zone 12T This map is not a legal document. Boundaries may be generalized for this map scale. Private lands within government reservations may not be shown. Obtain permission before entering private lands.