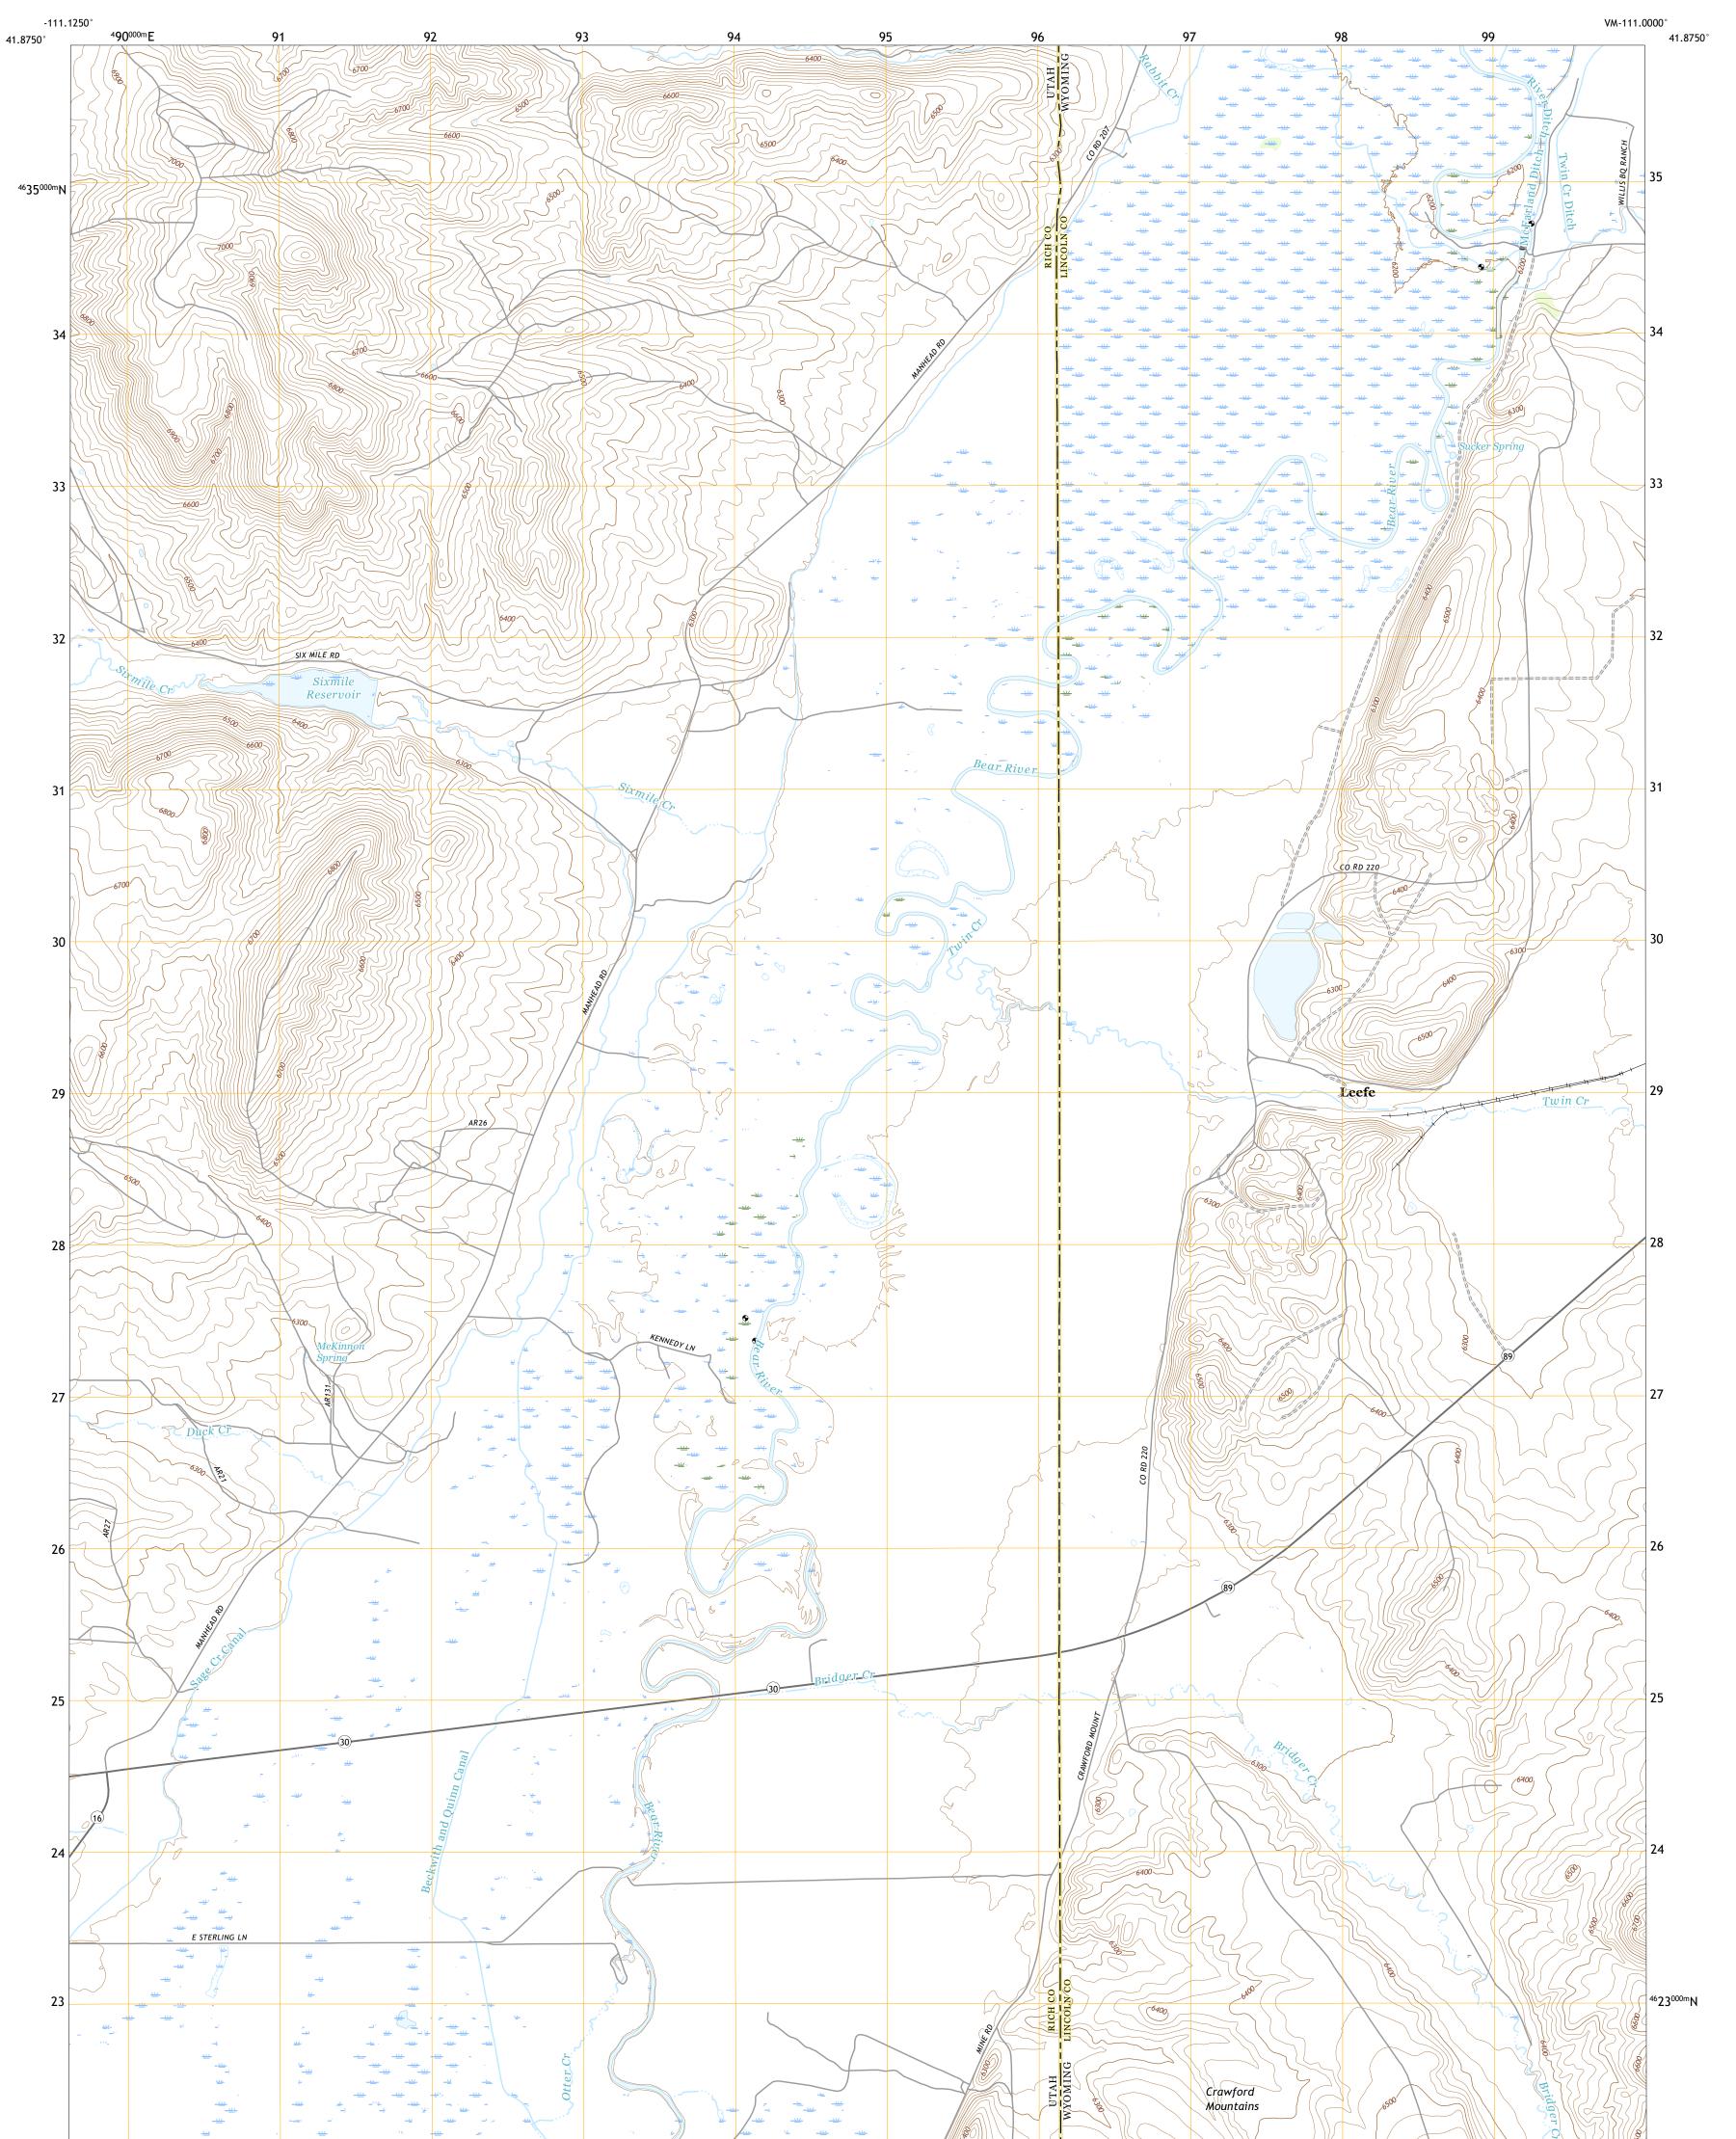

## U.S. DEPARTMENT OF THE INTERIOR U.S. GEOLOGICAL SURVEY

LEEFE QUADRANGLE WYOMING - UTAH 7.5-MINUTE SERIES

**Produced by the United States Geological Survey** North American Datum of 1983 (NAD83) World Geodetic System of 1984 (WGS84). Projection and 1 000-meter grid:Universal Transverse Mercator, Zone 12T This map is not a legal document. Boundaries may be generalized for this map scale. Private lands within government reservations may not be shown. Obtain permission before entering private lands.