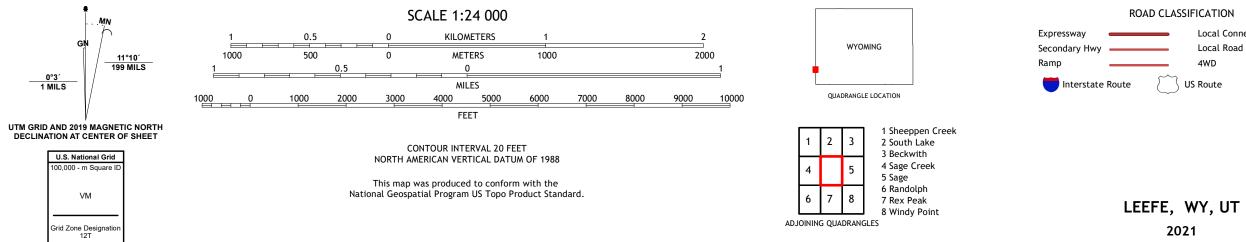

d States Geological Survey** North American Datum of 1983 (NAD83) World Geodetic System of 1984 (WGS84). Projection and 1 000-meter grid:Universal Transverse Mercator, Zone 12T This map is not a legal document. Boundaries may be generalized for this map scale. Private lands within government reservations may not be shown. Obtain permission before entering private lands.

Imagery......NAIP, June 2017 - August 2018 Roads......GNIS, 1979 - 2017 Names......GNIS, 1979 - 2011 Hydrography......GNIS, 1979 - 2011 Hydrography......Sational Hydrography Dataset, 2002 - 2020 Contours.....National Elevation Dataset, 2019 Boundaries......Multiple sources; see metadata file 2019 - 2021 Public Land Survey System.......BLM, 2019 - 2020 Wetlands......FWS National Wetlands Inventory 1982 - 1983

0°3′ 1 MILS





2021