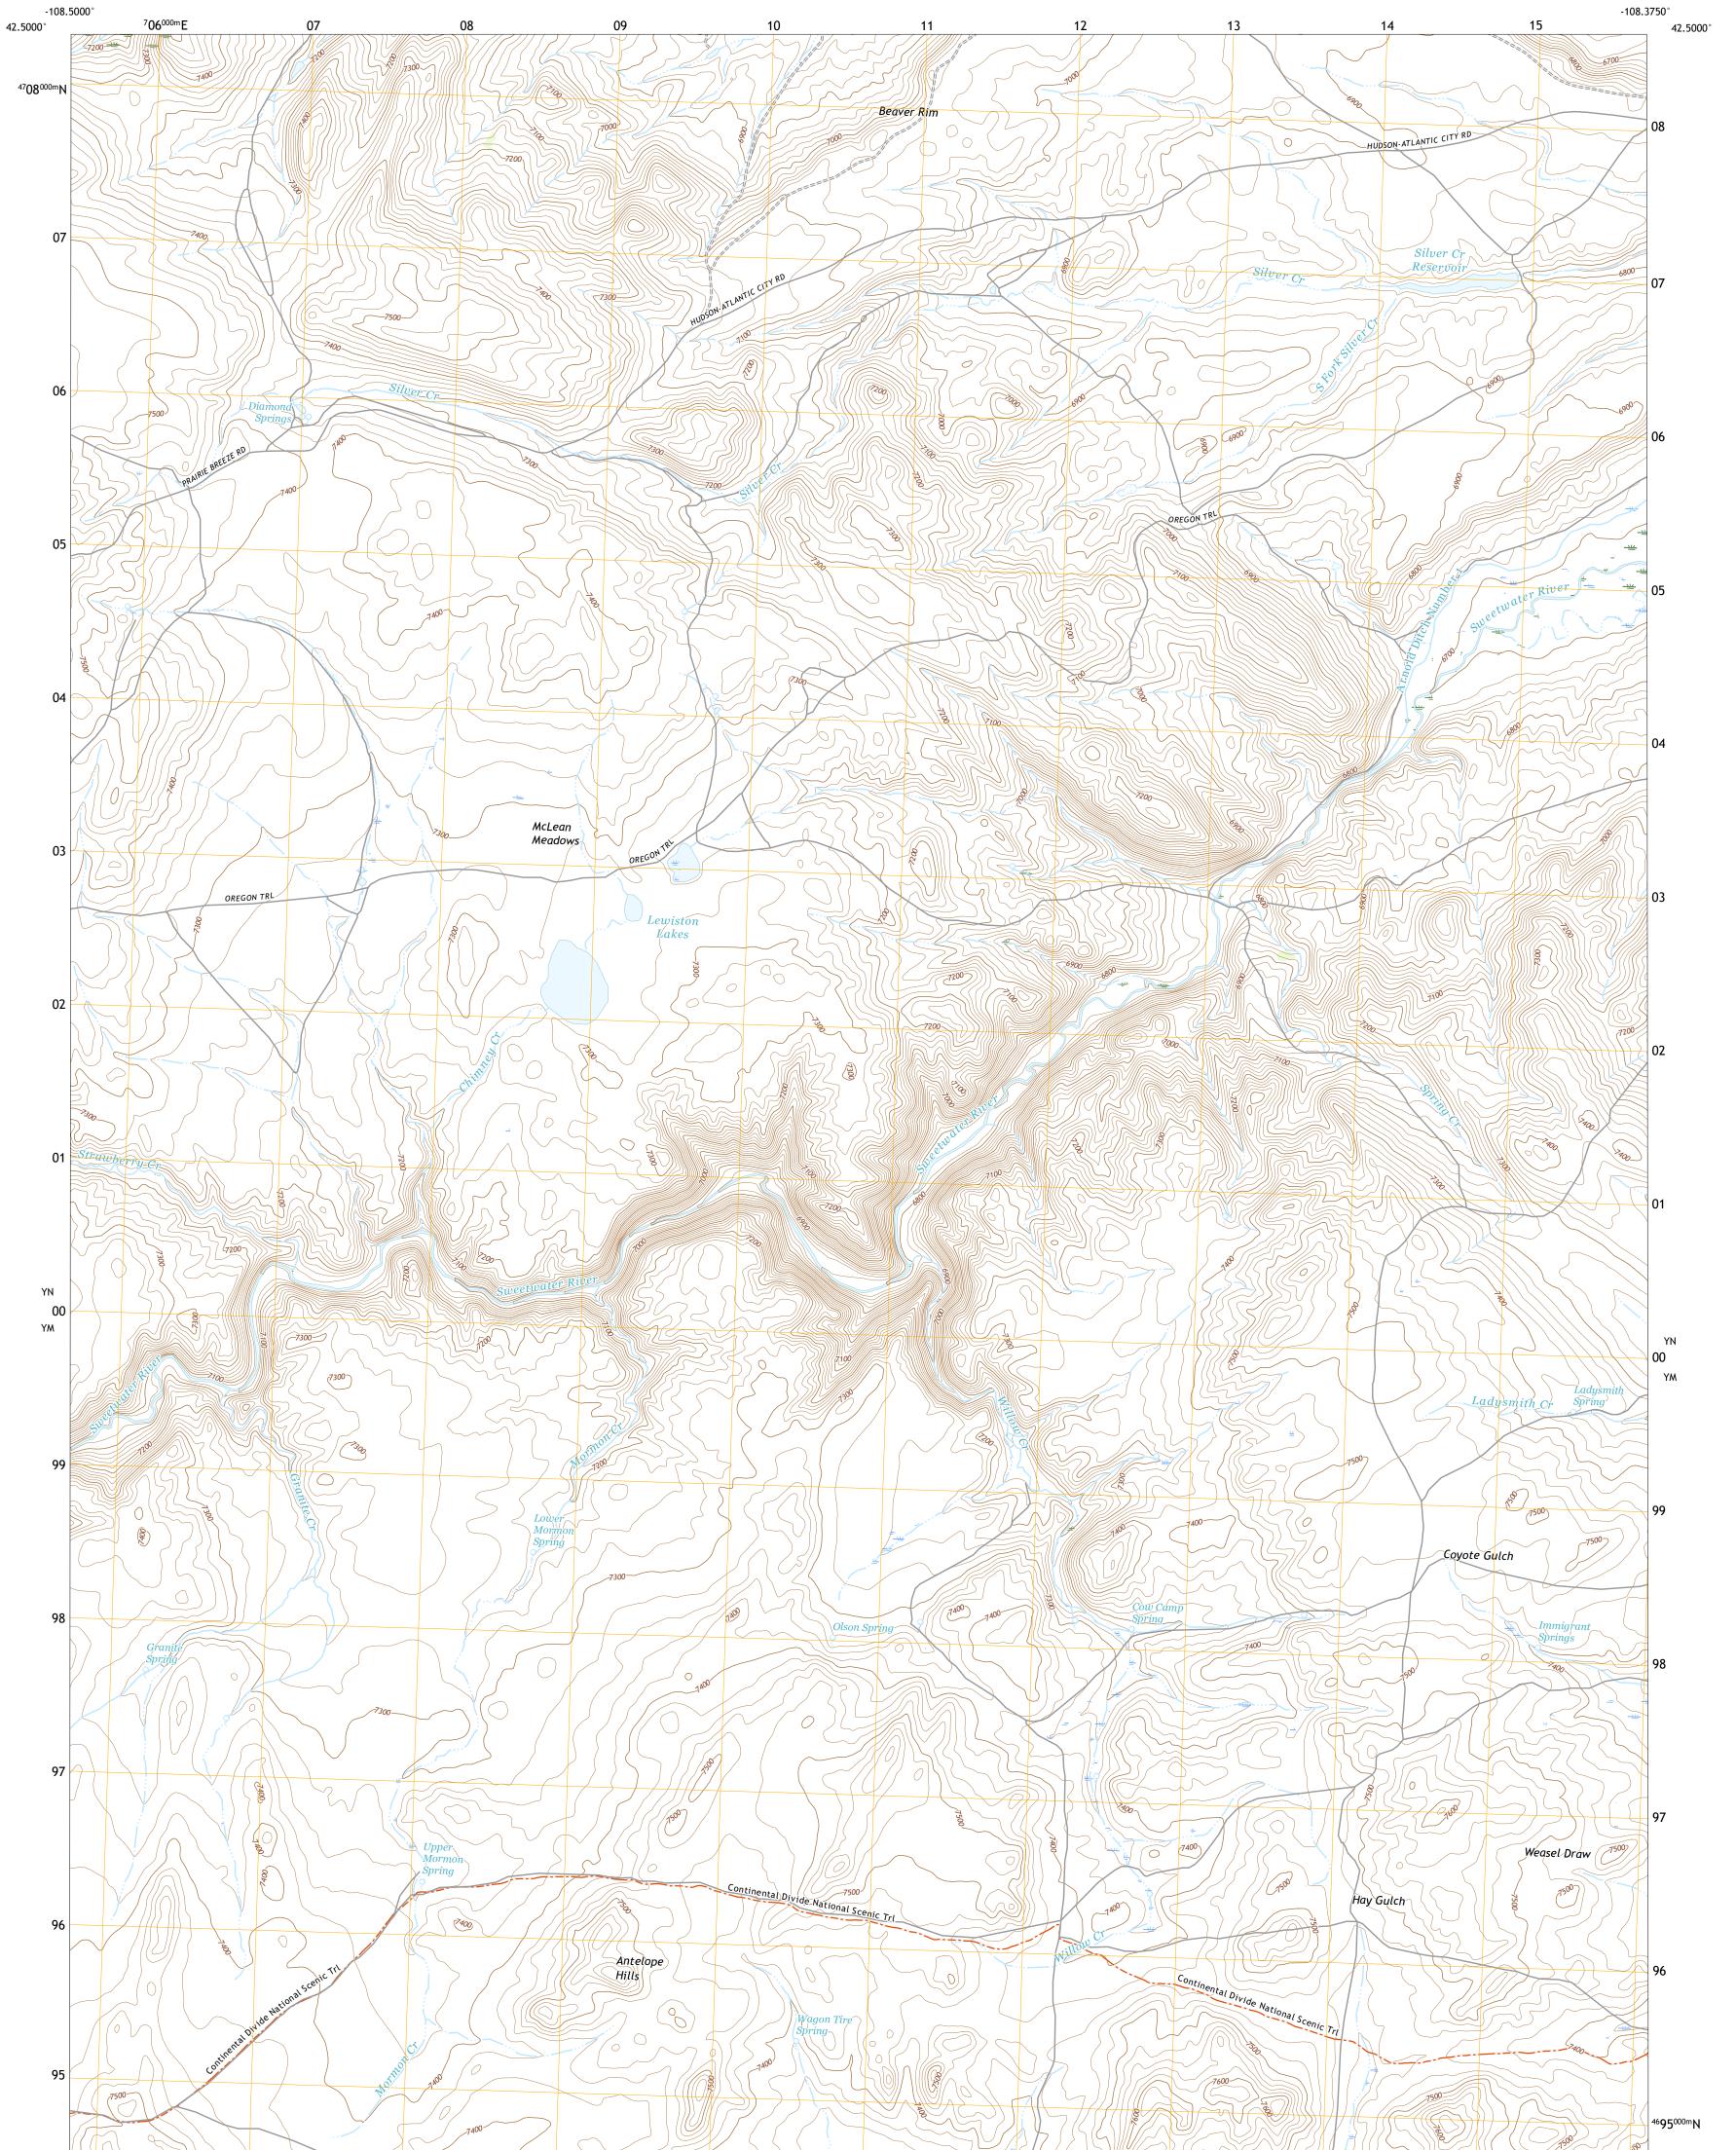

## U.S. DEPARTMENT OF THE INTERIOR U.S. GEOLOGICAL SURVEY

LEWISTON LAKES QUADRANGLE WYOMING - FREMONT COUNTY 7.5-MINUTE SERIES

**Produced by the United States Geological Survey** North American Datum of 1983 (NAD83) World Geodetic System of 1984 (WGS84). Projection and 1 000-meter grid:Universal Transverse Mercator, Zone 12T This map is not a legal document. Boundaries may be generalized for this map scale. Private lands within government reservations may not be shown. Obtain permission before entering private lands.

Imagery......NAIP, August 2017 - January 2018 Roads......GNIS, 1979 - 2017 Names......GNIS, 1979 - 2011 Hydrography......GNIS, 1979 - 2011 Hydrography......Sational Hydrography Dataset, 2002 - 2020 Contours.....National Elevation Dataset, 2008 Boundaries......Multiple sources; see metadata file 2019 - 2021 Public Land Survey System......BLM, 2020 Wetlands......BLM, 2020