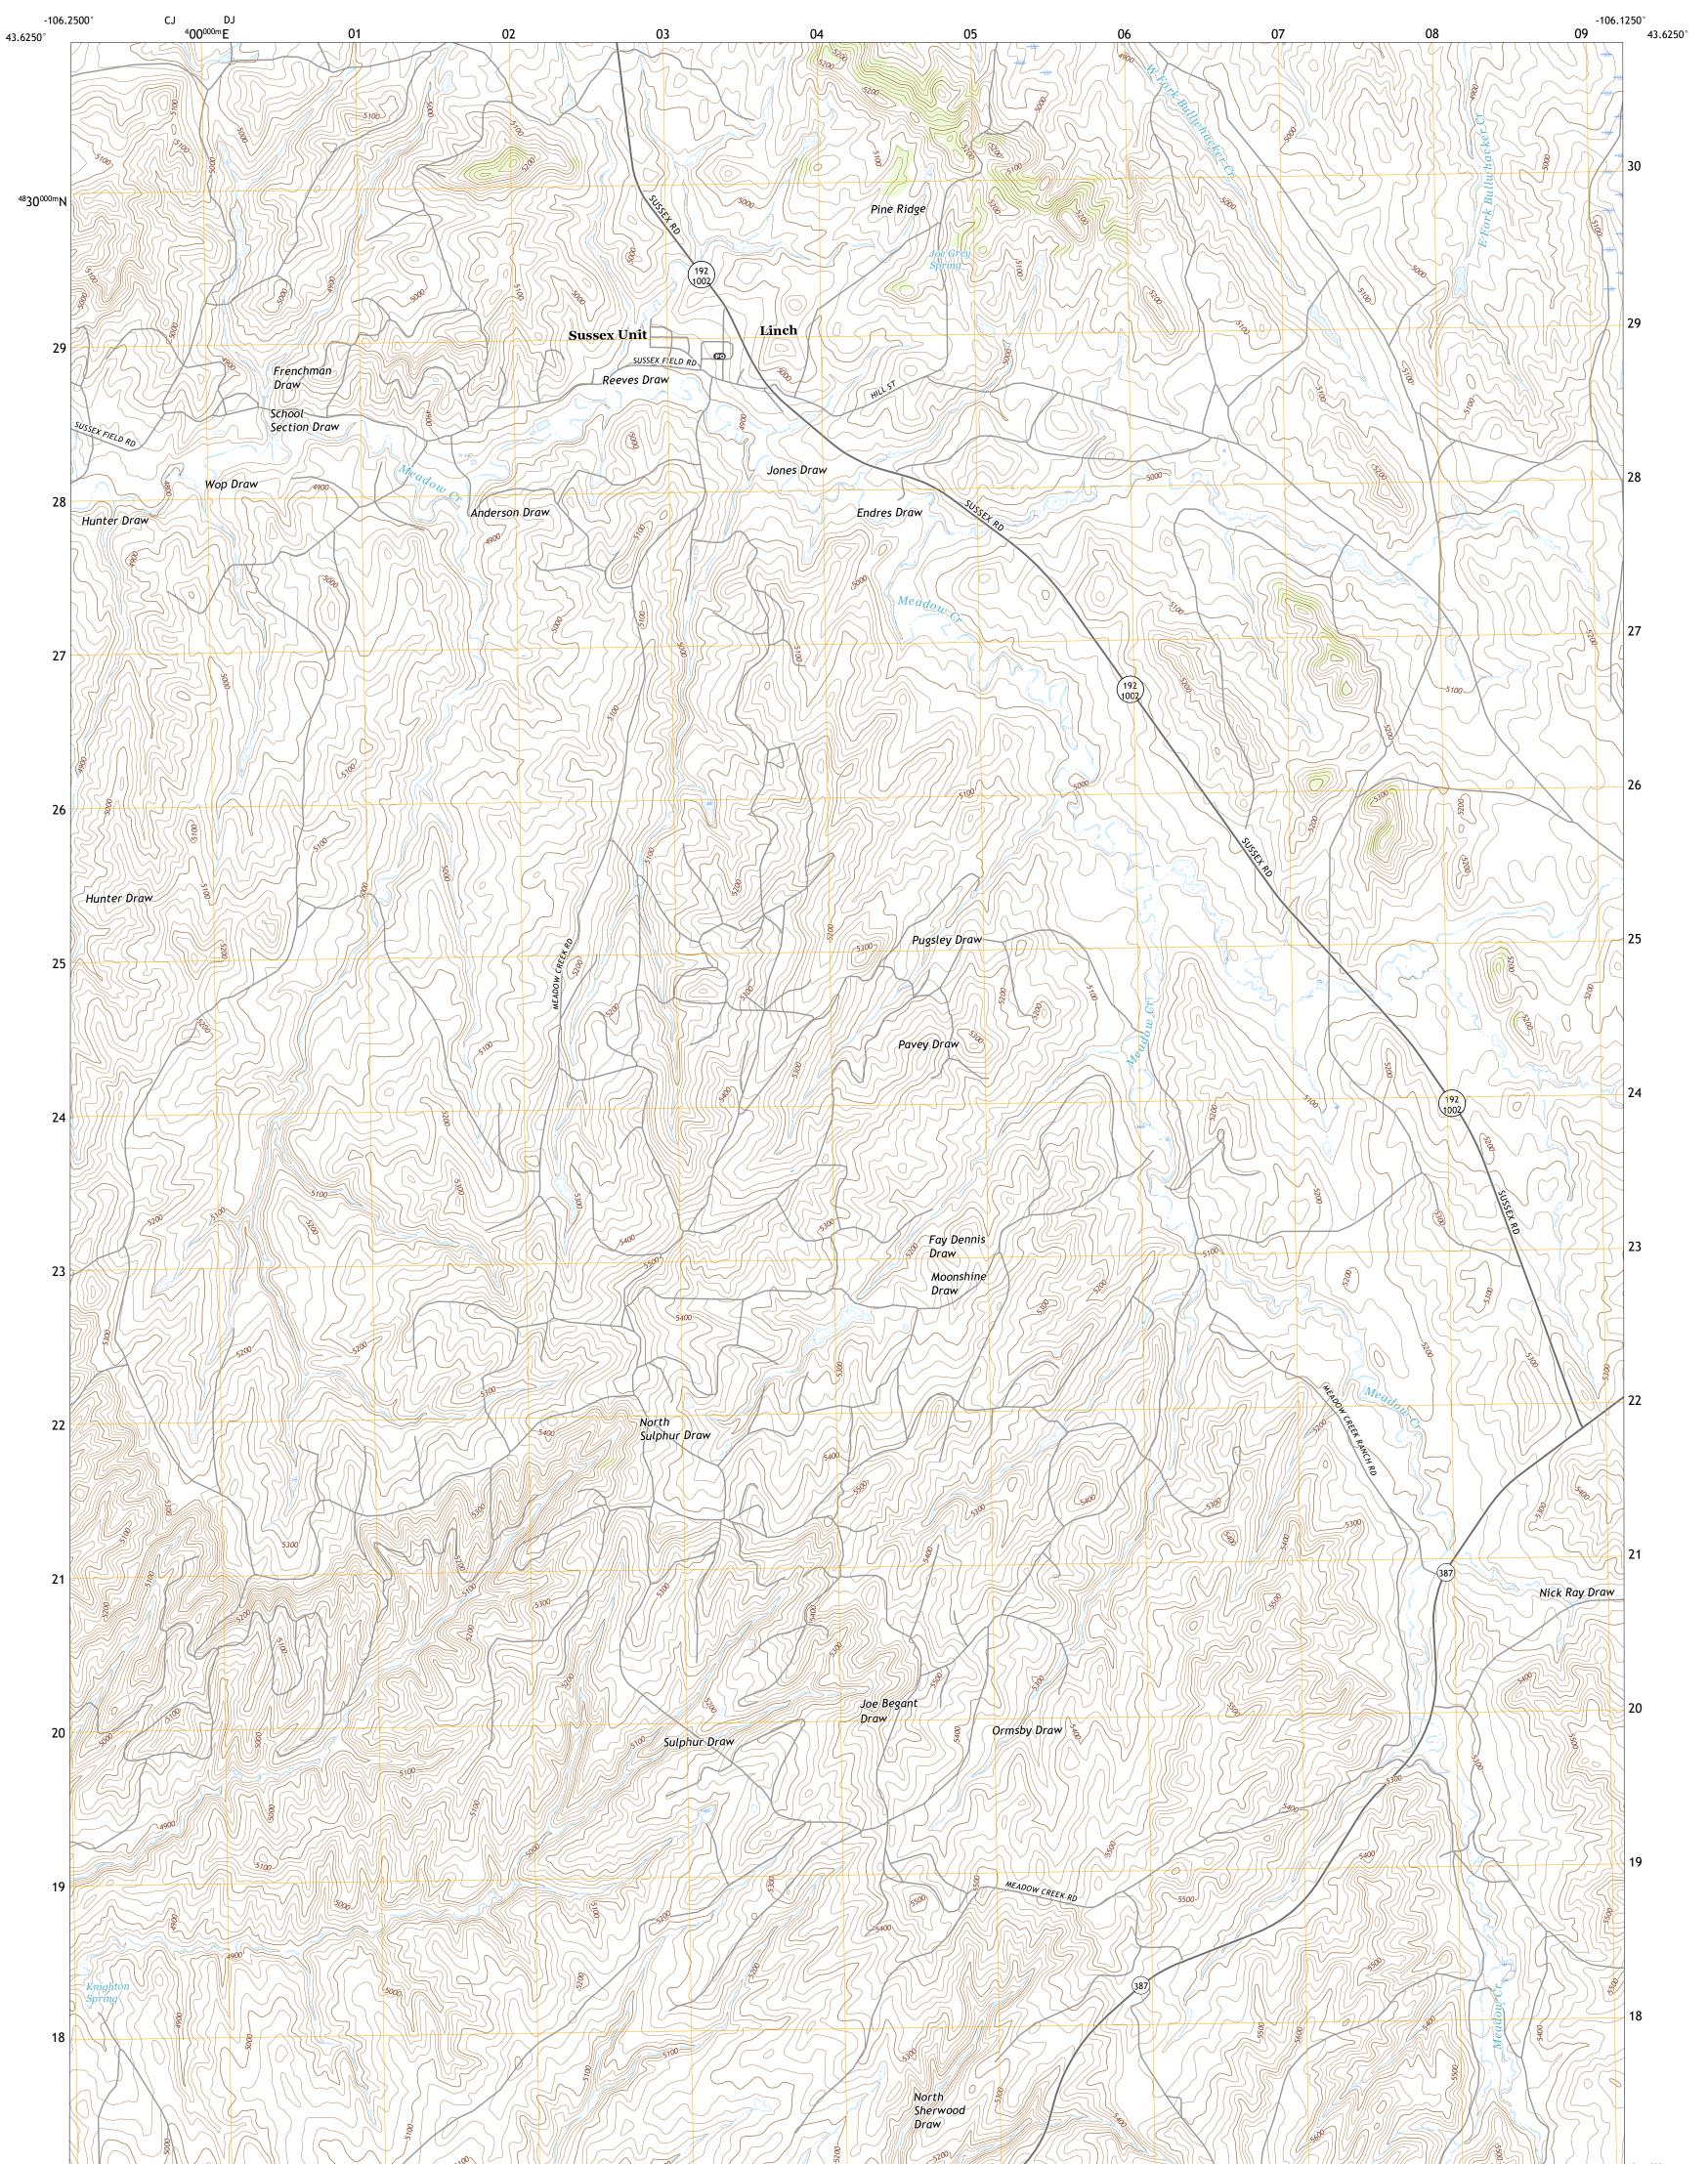

## U.S. DEPARTMENT OF THE INTERIOR U.S. GEOLOGICAL SURVEY

LINCH QUADRANGLE WYOMING - JOHNSON COUNTY 7.5-MINUTE SERIES

Produced by the United States Geological Survey North American Datum of 1983 (NAD83) World Geodetic System of 1984 (WGS84). Projection and 1 000-meter grid:Universal Transverse Mercator, Zone 13T This map is not a legal document. Boundaries may be generalized for this map scale. Private lands within government reservations may not be shown. Obtain permission before entering private lands.

Imagery......NAIP, June 2017 - January 2018 Roads......GNIS, 1979 - 2020 Hydrography......GNIS, 1979 - 2020 Contours.....National Hydrography Dataset, 2004 - 2020 Contours.....National Elevation Dataset, 2004 Boundaries.....Multiple sources; see metadata file 2019 - 2021 Public Land Survey System......BLM, 2020 Wetlands......BLM, 2020