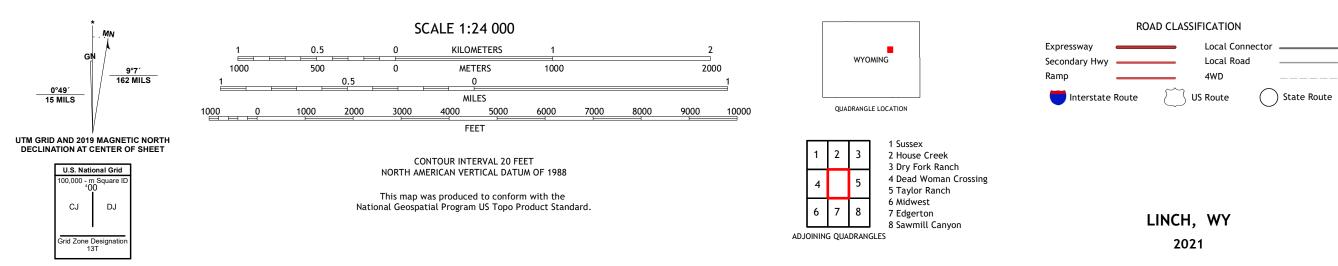

## U.S. DEPARTMENT OF THE INTERIOR U.S. GEOLOGICAL SURVEY

LINCH QUADRANGLE WYOMING - JOHNSON COUNTY 7.5-MINUTE SERIES

Produced by the United States Geological Survey North American Datum of 1983 (NAD83) World Geodetic System of 1984 (WGS84). Projection and 1 000-meter grid:Universal Transverse Mercator, Zone 13T This map is not a legal document. Boundaries may be generalized for this map scale. Private lands within government reservations may not be shown. Obtain permission before entering private lands.

Imagery......NAIP, June 2017 - January 2018 Roads......GNIS, 1979 - 2020 Hydrography......GNIS, 1979 - 2020 Contours.....National Hydrography Dataset, 2004 - 2020 Contours.....National Elevation Dataset, 2004 Boundaries.....Multiple sources; see metadata file 2019 - 2021 Public Land Survey System......BLM, 2020 Wetlands......BLM, 2020