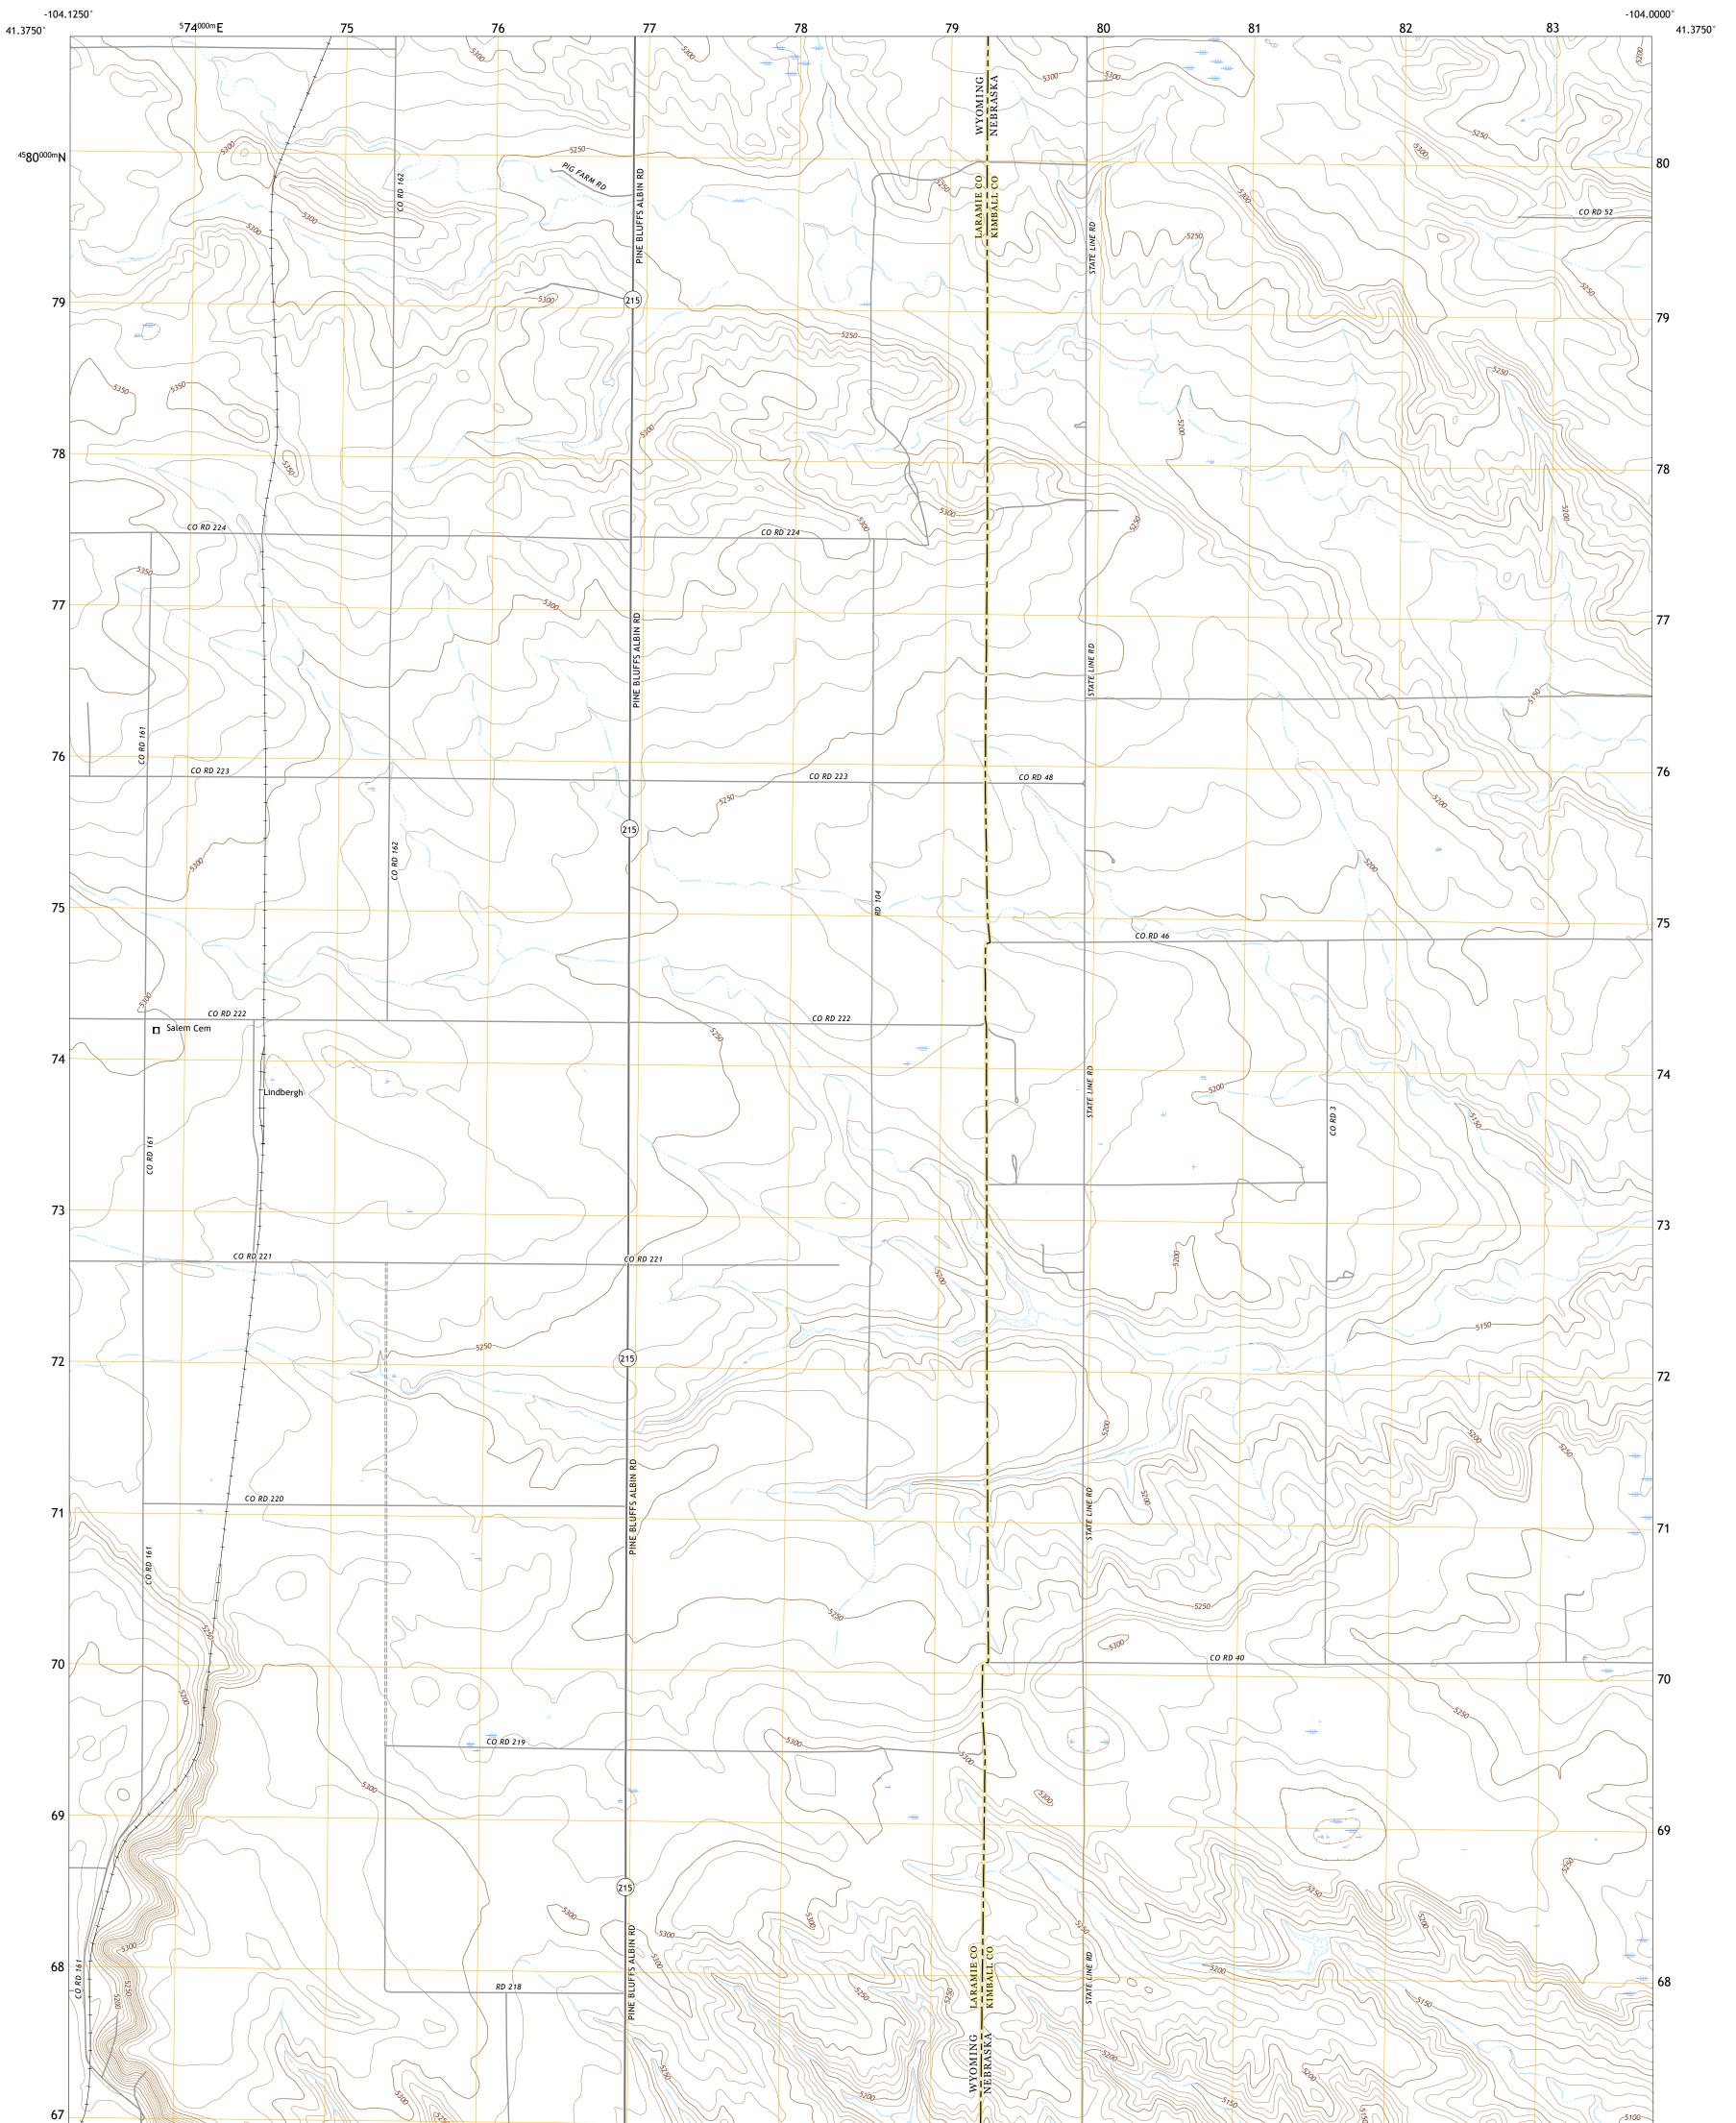

## U.S. DEPARTMENT OF THE INTERIOR U.S. GEOLOGICAL SURVEY

LINDBERGH QUADRANGLE WYOMING - NEBRASKA 7.5-MINUTE SERIES

**Produced by the United States Geological Survey** North American Datum of 1983 (NAD83) World Geodetic System of 1984 (WGS84). Projection and 1 000-meter grid:Universal Transverse Mercator, Zone 13T This map is not a legal document. Boundaries may be generalized for this map scale. Private lands within government reservations may not be shown. Obtain permission before entering private lands.

Imagery......NAIP, July 2017 - July 2020 Roads......GNIS, 1979 - 2020 Hydrography......GNIS, 1979 - 2020 Hydrography......National Hydrography Dataset, 2004 - 2020 Contours.....National Elevation Dataset, 2002 Boundaries......Multiple sources; see metadata file 2019 - 2021 Public Land Survey System......BLM, 2020 Wetlands.....BLM, 2020