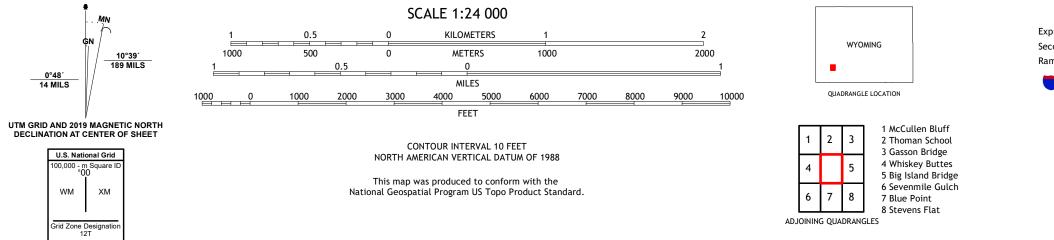

## U.S. DEPARTMENT OF THE INTERIOR U.S. GEOLOGICAL SURVEY

**Produced by the United States Geological Survey** North American Datum of 1983 (NAD83) World Geodetic System of 1984 (WGS84). Projection and 1 000-meter grid:Universal Transverse Mercator, Zone 12T This map is not a legal document. Boundaries may be generalized for this map scale. Private lands within government reservations may not be shown. Obtain permission before entering private lands.

Imagery......NAIP, June 2017 - January 2018 Roads......GNIS, 1979 Names......GNIS, 1979 Hydrography......Coll S, 2021 Contours.....Multiple sources; see metadata file 2019 - 2021 Public Land Survey System......BLM, 2020 Wetlands......BLM, 2020