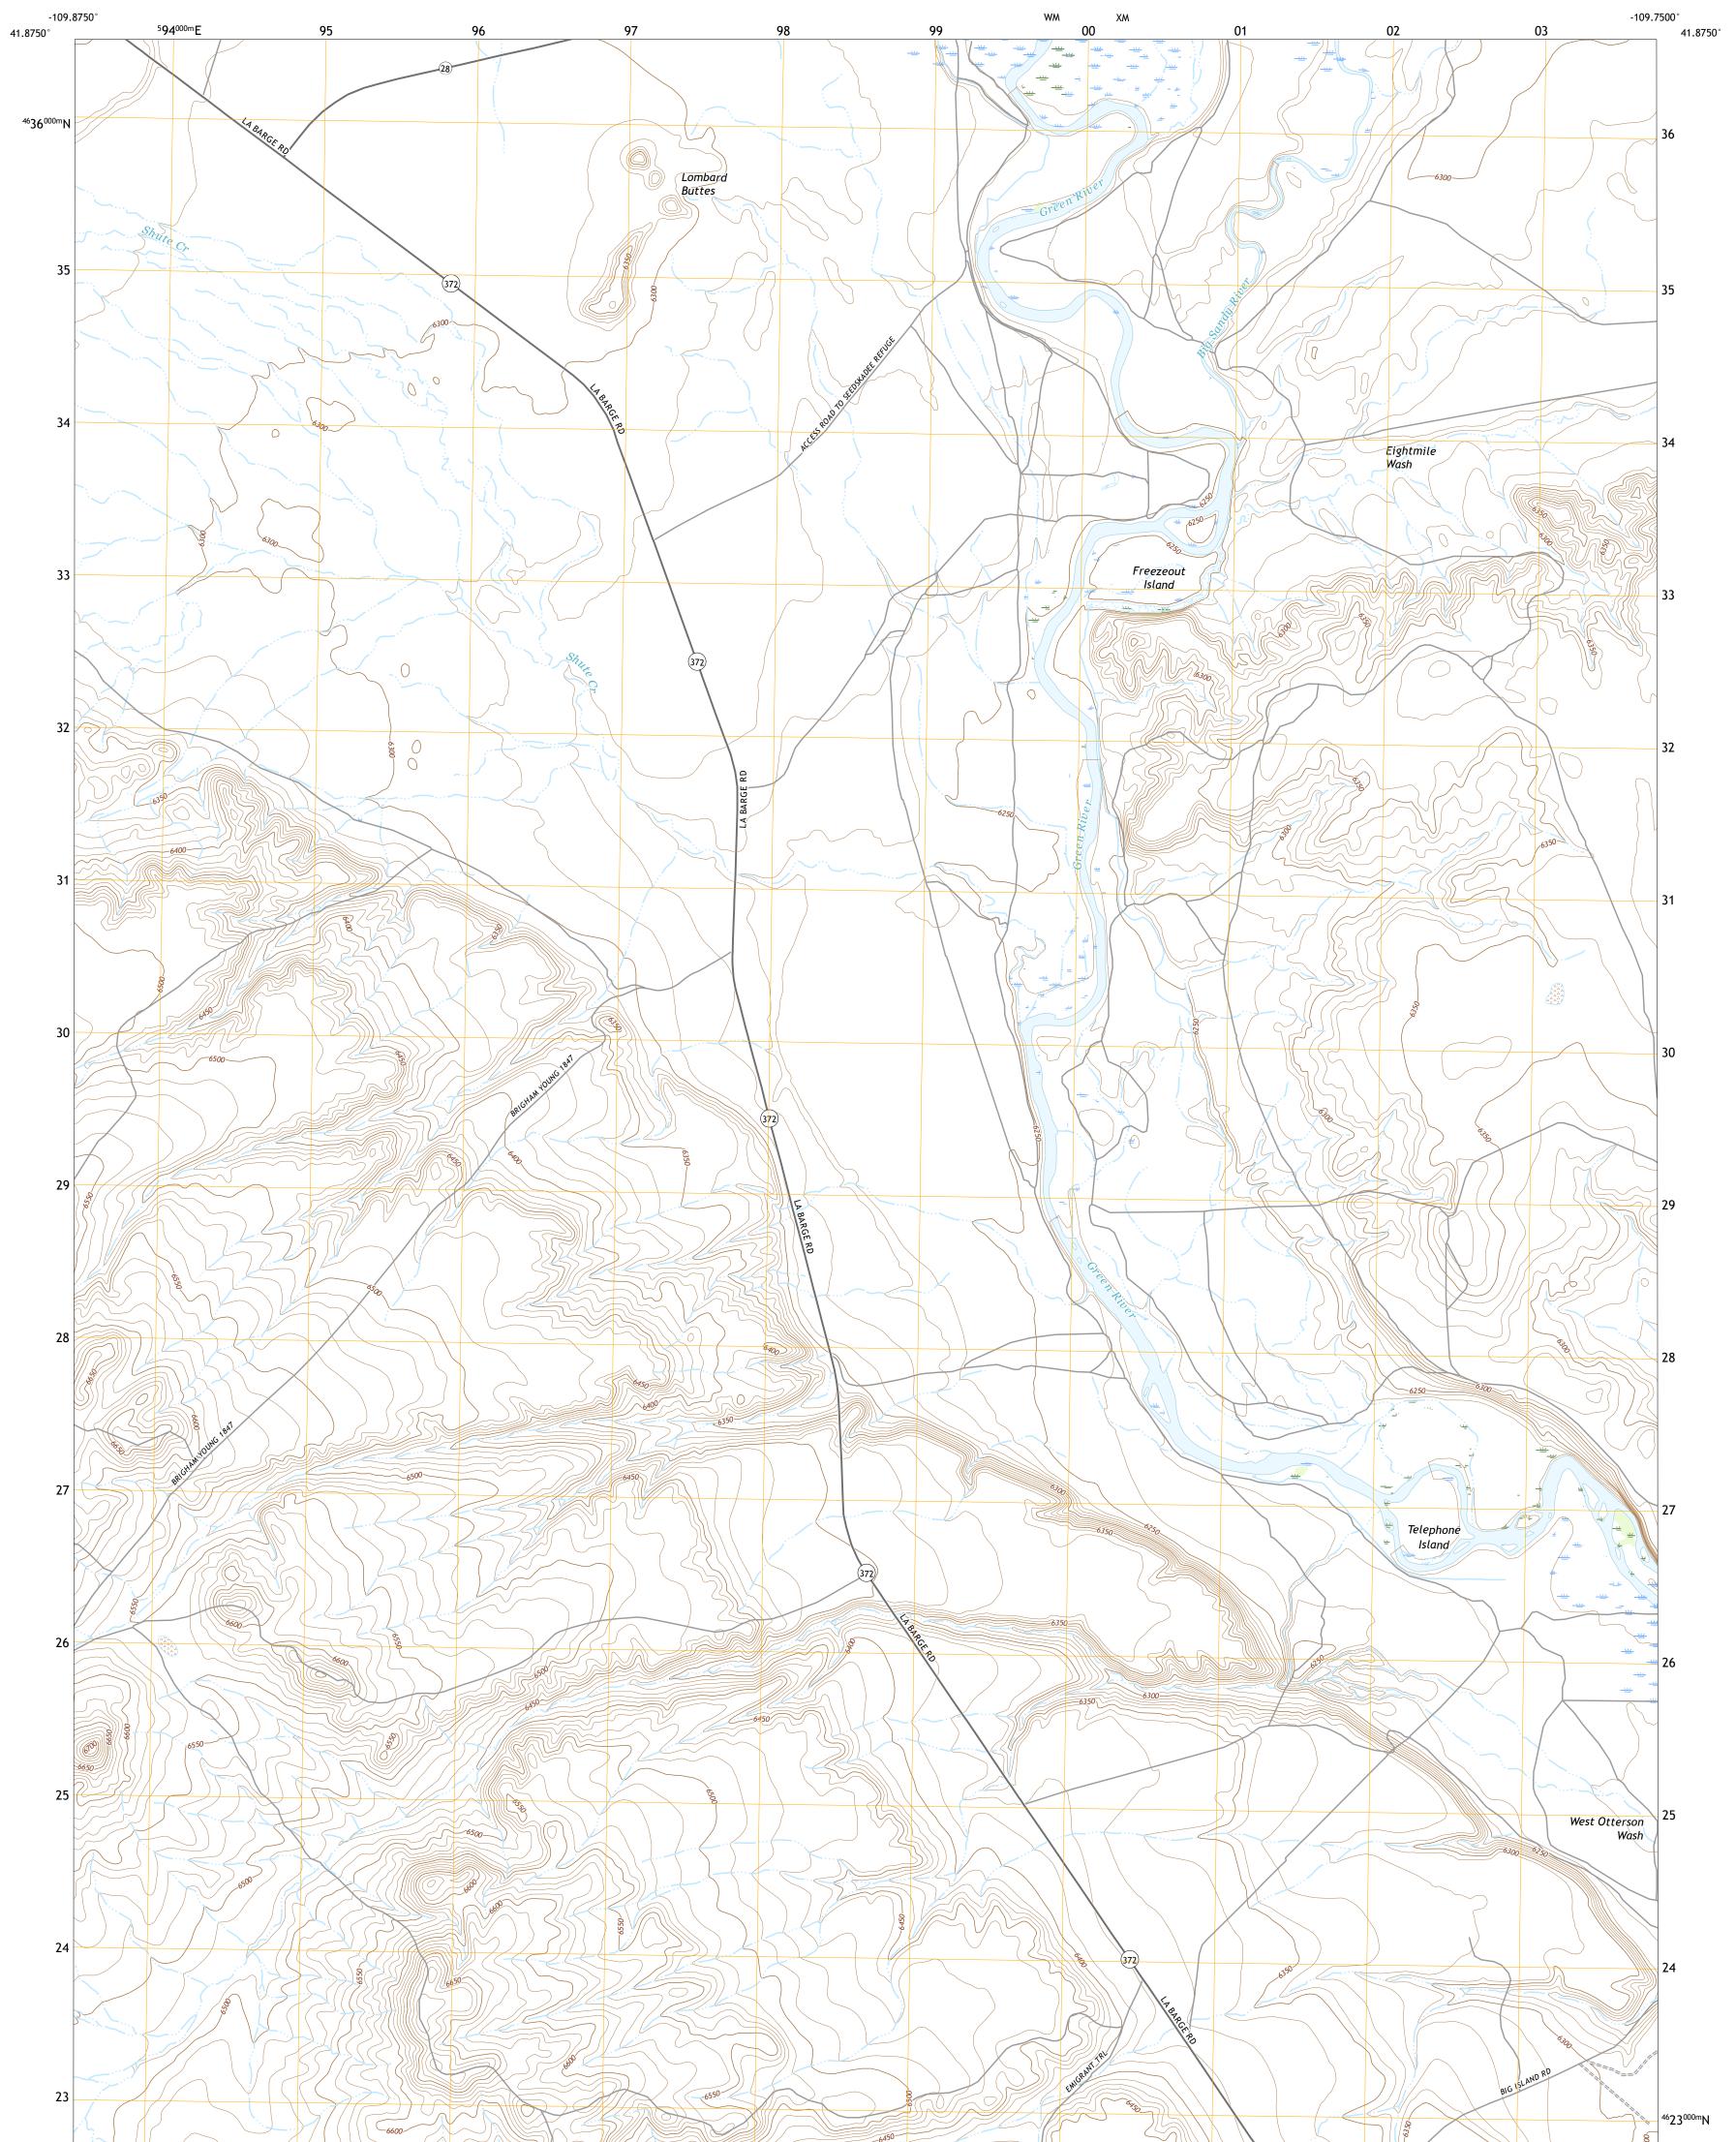

## U.S. DEPARTMENT OF THE INTERIOR U.S. GEOLOGICAL SURVEY

**Produced by the United States Geological Survey** North American Datum of 1983 (NAD83) World Geodetic System of 1984 (WGS84). Projection and 1 000-meter grid:Universal Transverse Mercator, Zone 12T This map is not a legal document. Boundaries may be generalized for this map scale. Private lands within government reservations may not be shown. Obtain permission before entering private lands.

Imagery......NAIP, June 2017 - January 2018 Roads......GNIS, 1979 Names......GNIS, 1979 Hydrography......Coll S, 2021 Contours.....Multiple sources; see metadata file 2019 - 2021 Public Land Survey System......BLM, 2020 Wetlands......BLM, 2020

0°48′ 14 MILS

LOMBARD BUTTES, WY

2021