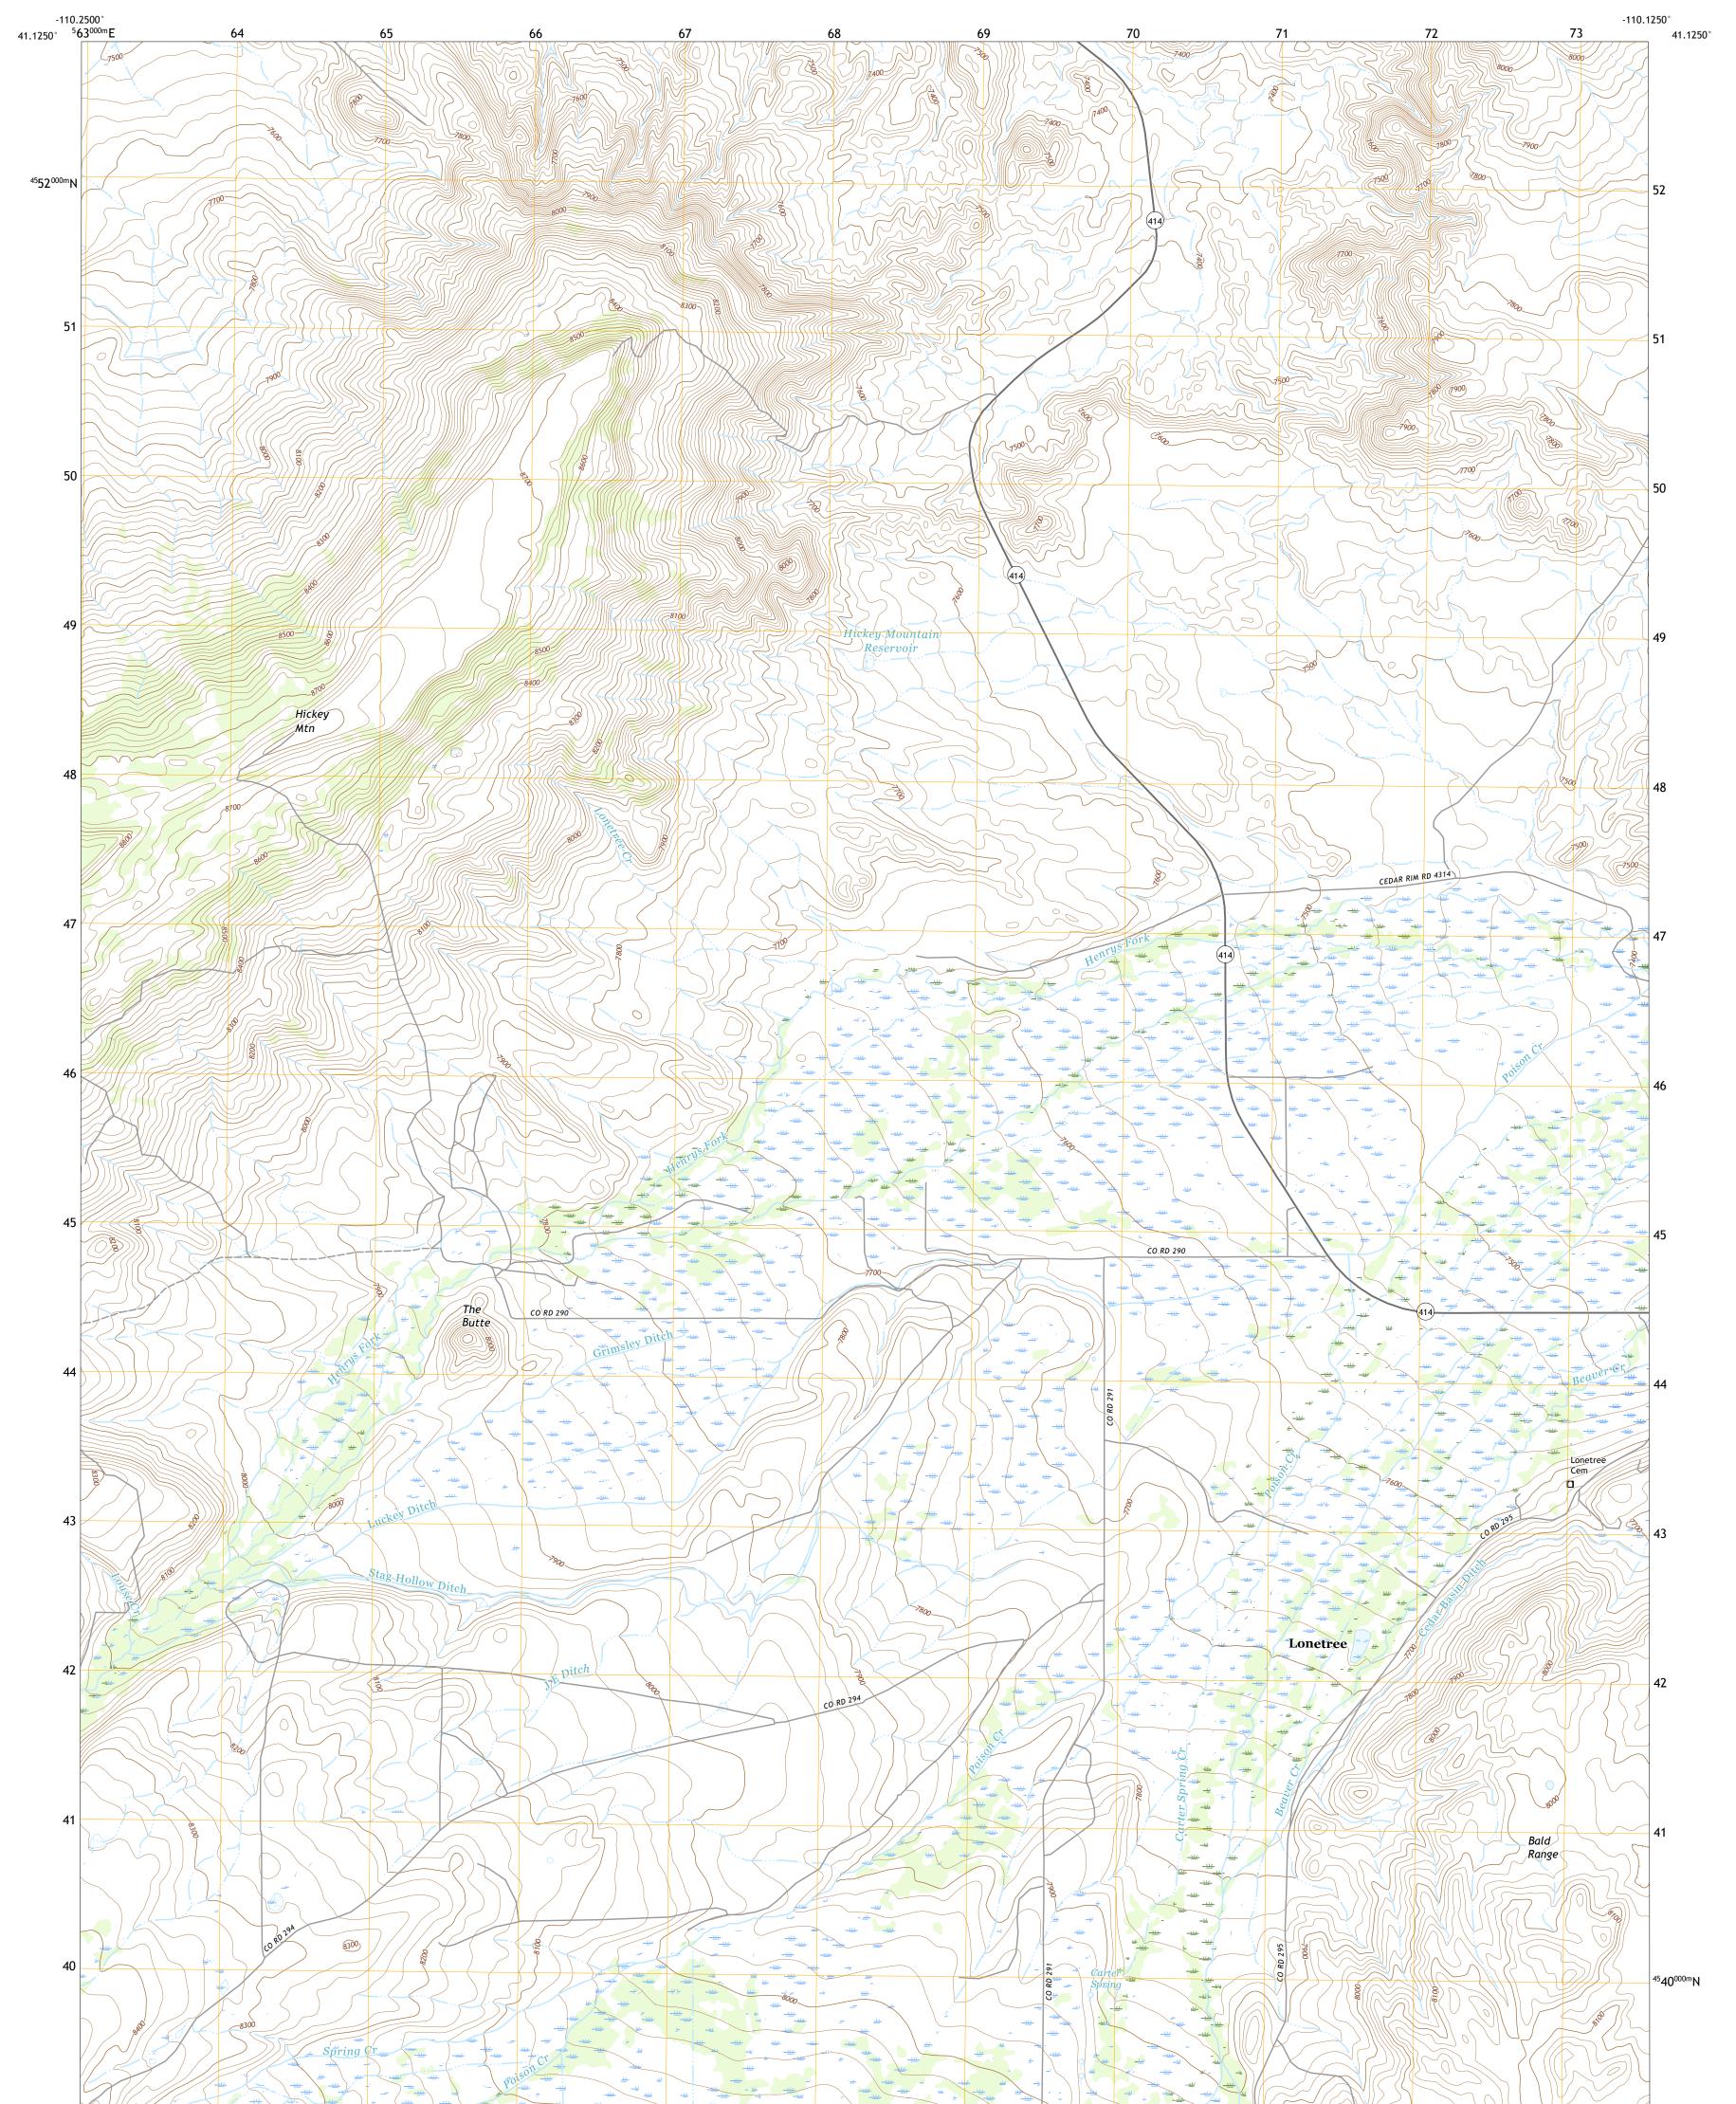

## U.S. DEPARTMENT OF THE INTERIOR U.S. GEOLOGICAL SURVEY

LONETREE QUADRANGLE WYOMING - UINTA COUNTY 7.5-MINUTE SERIES

Produced by the United States Geological Survey North American Datum of 1983 (NAD83) World Geodetic System of 1984 (WGS84). Projection and 1 000-meter grid:Universal Transverse Mercator, Zone 12T This map is not a legal document. Boundaries may be generalized for this map scale. Private lands within government reservations may not be shown. Obtain permission before entering private lands.

Imagery......NAIP, August 2015 - October 2015 Roads......U.S. Census Bureau, 2017 Names......GNIS, 1979 - 2011 Hydrography......GNIS, 1979 - 2011 Contours.....National Hydrography Dataset, 2001 - 2016 Contours.....Multiple sources; see metadata file 2014 - 2016 Public Land Survey System......BLM, 2017 Wetlands......BLM, 2017

## NSN. 7 6 4 3 0 1 6 4 0 5 3 3 9 NGA REF NO. US GSX 2 4 K 2 6 4 1 2